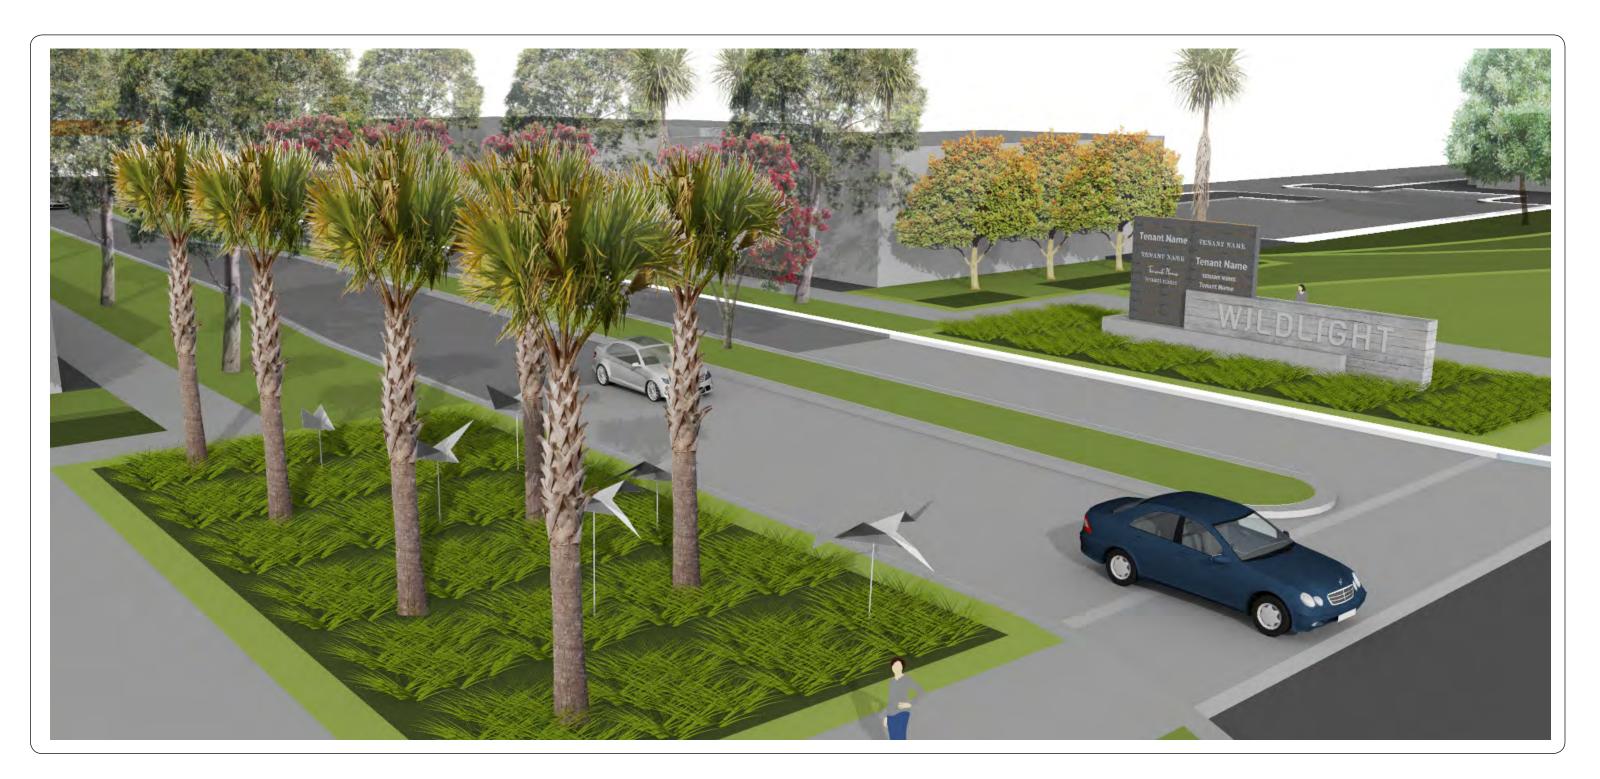

#### Sign Type 10.01 **Project Entry Tower** along A1A

Perspective View - Illumination Scale: NTS

#### Sign Type 10.01 -**Project Entry Tower** along A1A