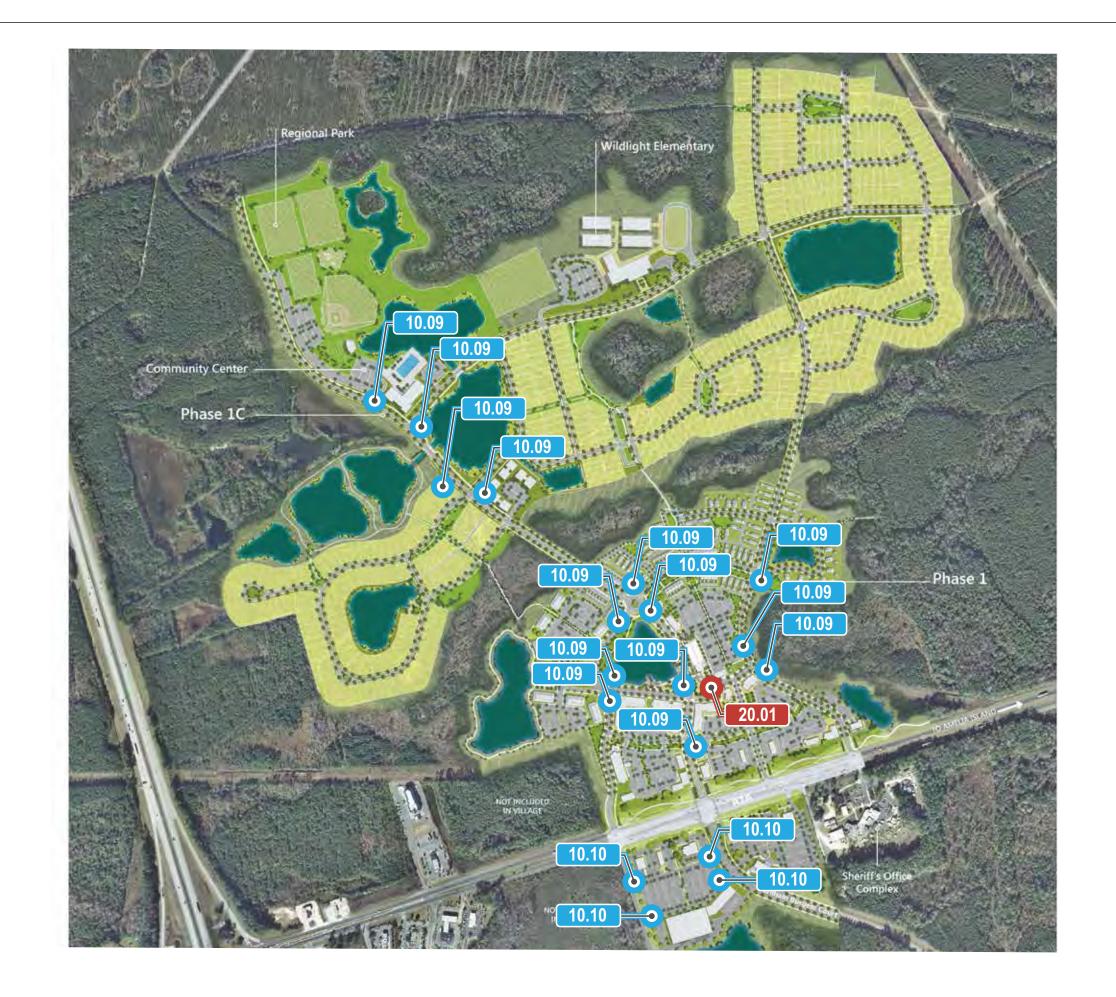

#### Wildlight Masterplan-**Overall Sign Location** Plan - PHASE 1

**CHARLOTTE:** 508 West Fifth St., 250 telephone 704 348 7000 Charlotte, NC 28202

#### Wildlight Highway A1A Entry - Overall Sign Location Plan -PHASE 1

**Overall Project Site Sign Items** 