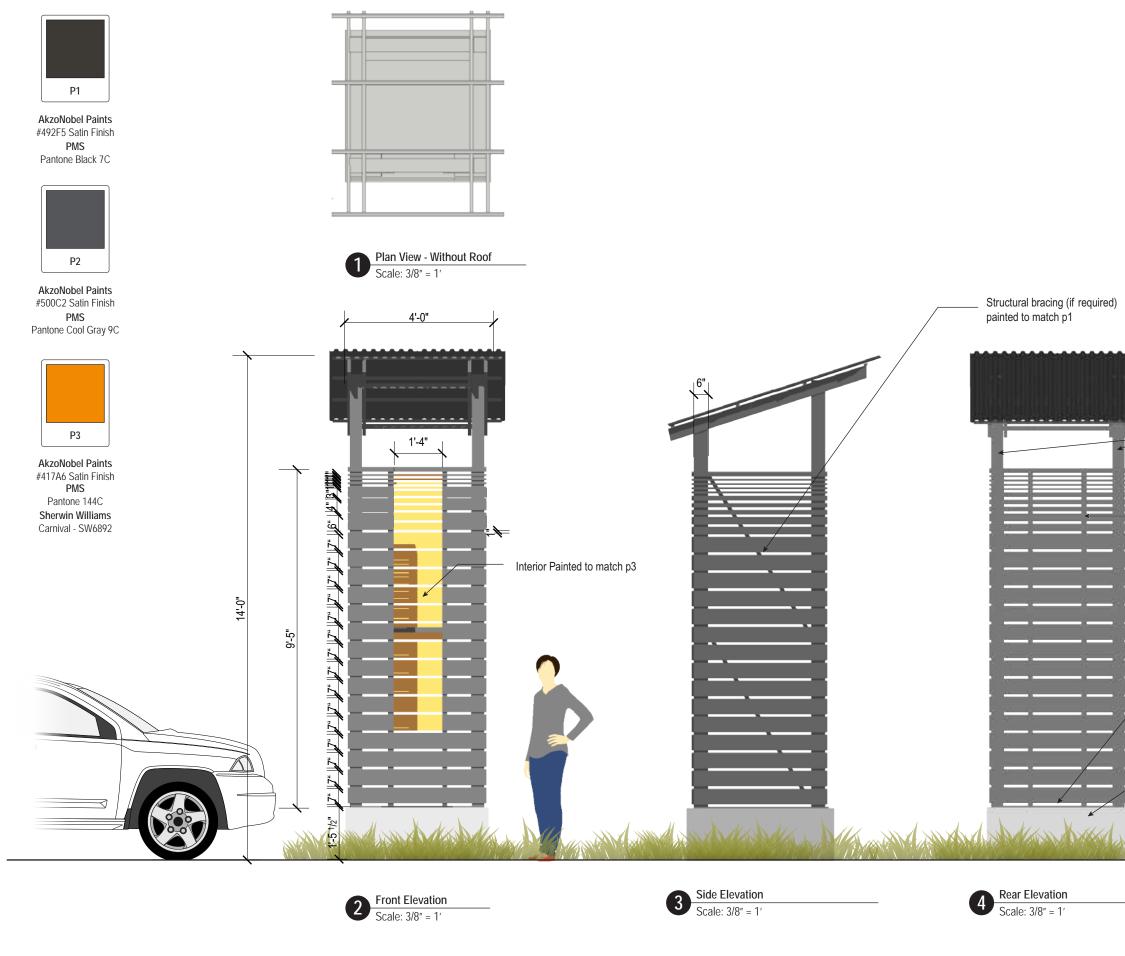

### SIGN TYPE 10.01

Project Entry Tower along A1A

QTY: 2 (1 Phase One, 1 Phase Two)

CHARLOTTE: 508 West Fifth St., 250 telephone 704 348 7000 Charlotte, NC 28202

#### Sign Type 10.01 **Project Entry Tower** along A1A

CHARLOTTE: 508 West Fifth St., 250 telephone 704 348 7000 Charlotte, NC 28202

#### **Proposed Master** Signage Plan

Wildlight PROJECT

Raydient OWNER

KK, CD, BJ, KK 505DESIGN TEAM

painted to match P2 6" x 6" Aluminum post - (4) total painted to match P1 .25" thk aluminum panels -Exterior face painted to match P2, interior face painted to match P3. Panels to be attached to aluminum post with stainless steel bolts LED Lighting Fixture(s) concealed at base - use to illuminate interior 6" x 6" Aluminum post - (2) total painted to match P1

Corrugated alluminum roof

#### Sign Type 10.01 -**Project Entry Tower** along A1A