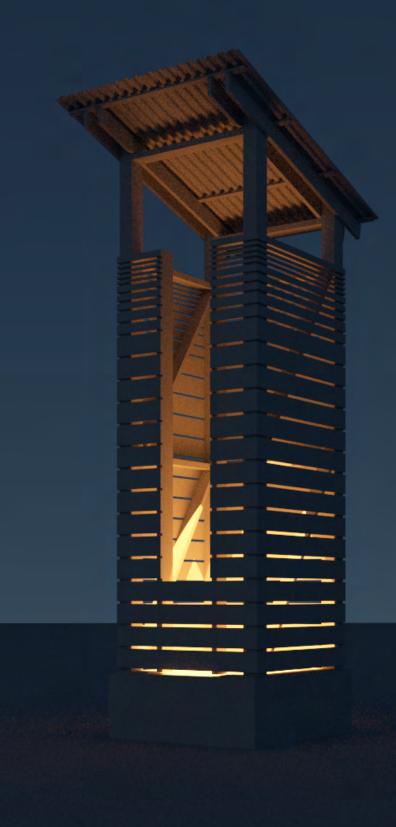

#### Sign Type 10.01 **Project Entry Tower** along A1A

Perspective View - Illumination Scale: NTS