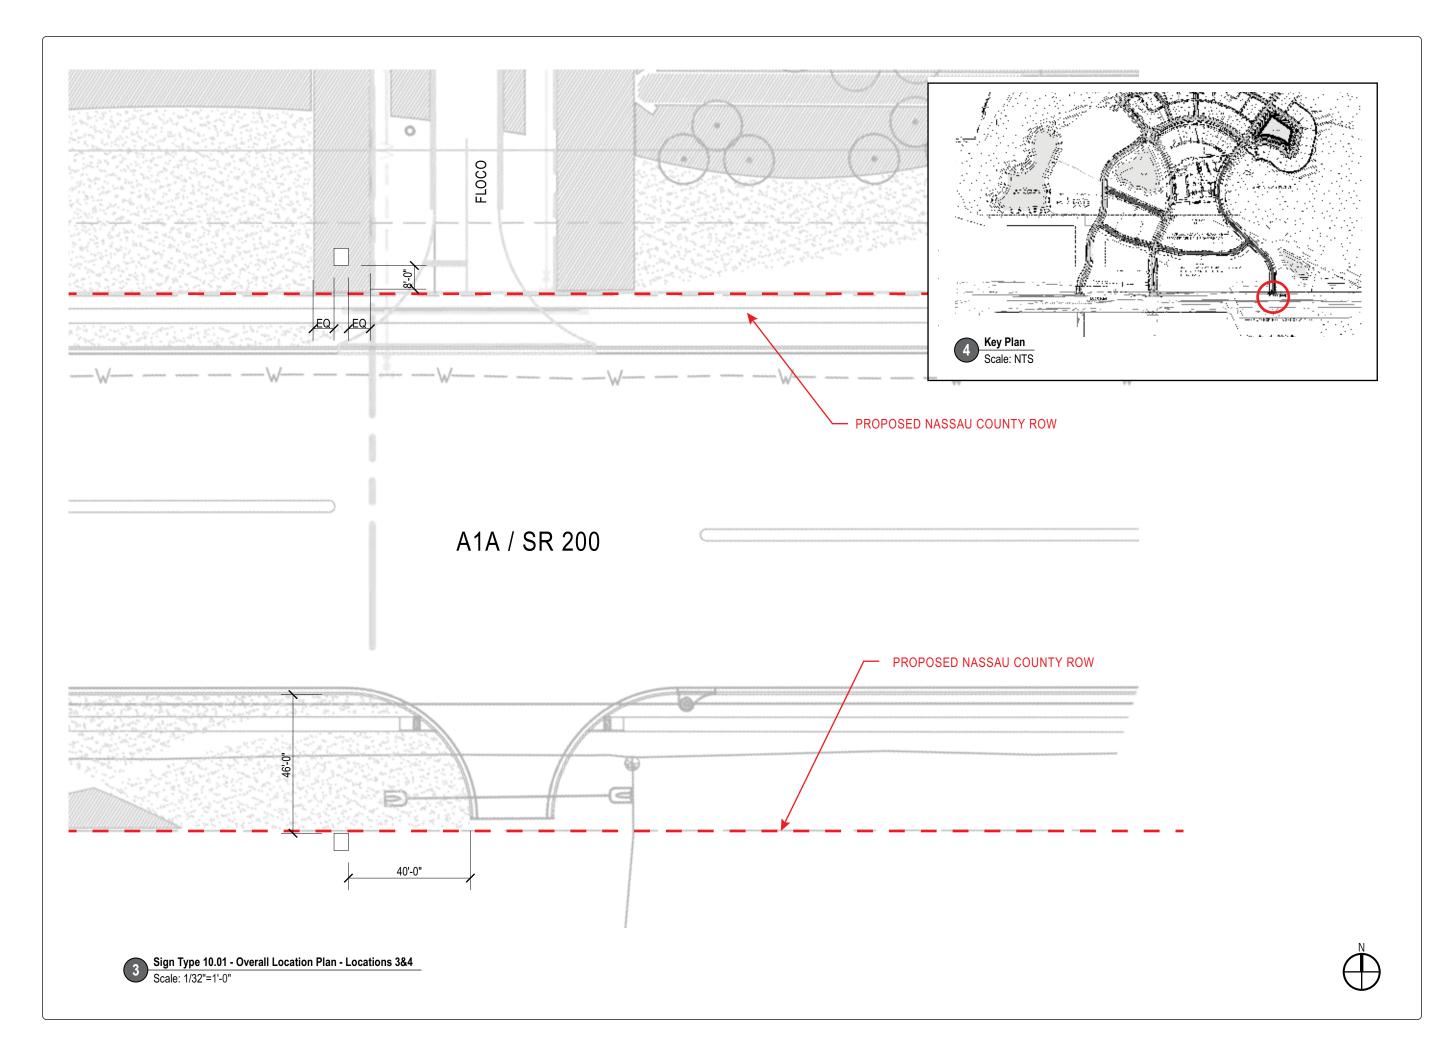

#### Wildlight Highway A1A Entry - Overall Sign Location Plan -PHASE 1

**Overall Project Site Sign Items** 

### SIGN TYPE 10.01

Project Entry Tower along A1A

QTY: 2 (1 Phase One, 1 Phase Two)

CHARLOTTE: 508 West Fifth St., 250 telephone 704 348 7000 Charlotte, NC 28202

#### Sign Type 10.01 **Project Entry Tower** along A1A

CHARLOTTE: 508 West Fifth St., 250 telephone 704 348 7000 Charlotte, NC 28202