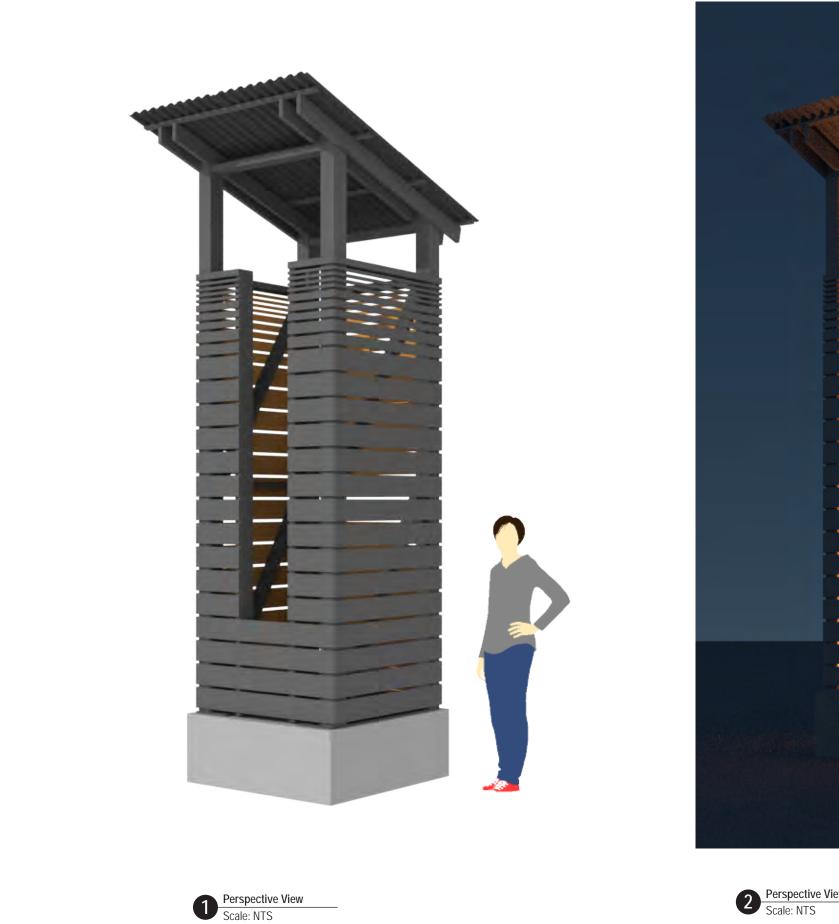

#### Sign Type 10.01 **Project Entry Tower** along A1A

CHARLOTTE: 508 West Fifth St., 250 telephone 704 348 7000 Charlotte, NC 28202

#### Sign Type 10.01 -Project Entry Tower along A1A

CHARLOTTE: 508 West Fifth St., 250 telephone 704 348 7000 Charlotte, NC 28202

#### **Proposed Master** Signage Plan

Wildlight PROJECT

Raydient OWNER

KK, CD, BJ, KK 505DESIGN TEAM

painted to match P2 6" x 6" Aluminum post - (4) total painted to match P1 .25" thk aluminum panels -Exterior face painted to match P2, interior face painted to match P3. Panels to be attached to aluminum post with stainless steel bolts LED Lighting Fixture(s) concealed at base - use to illuminate interior 6" x 6" Aluminum post - (2) total painted to match P1

#### Sign Type 10.01 -**Project Entry Tower** along A1A