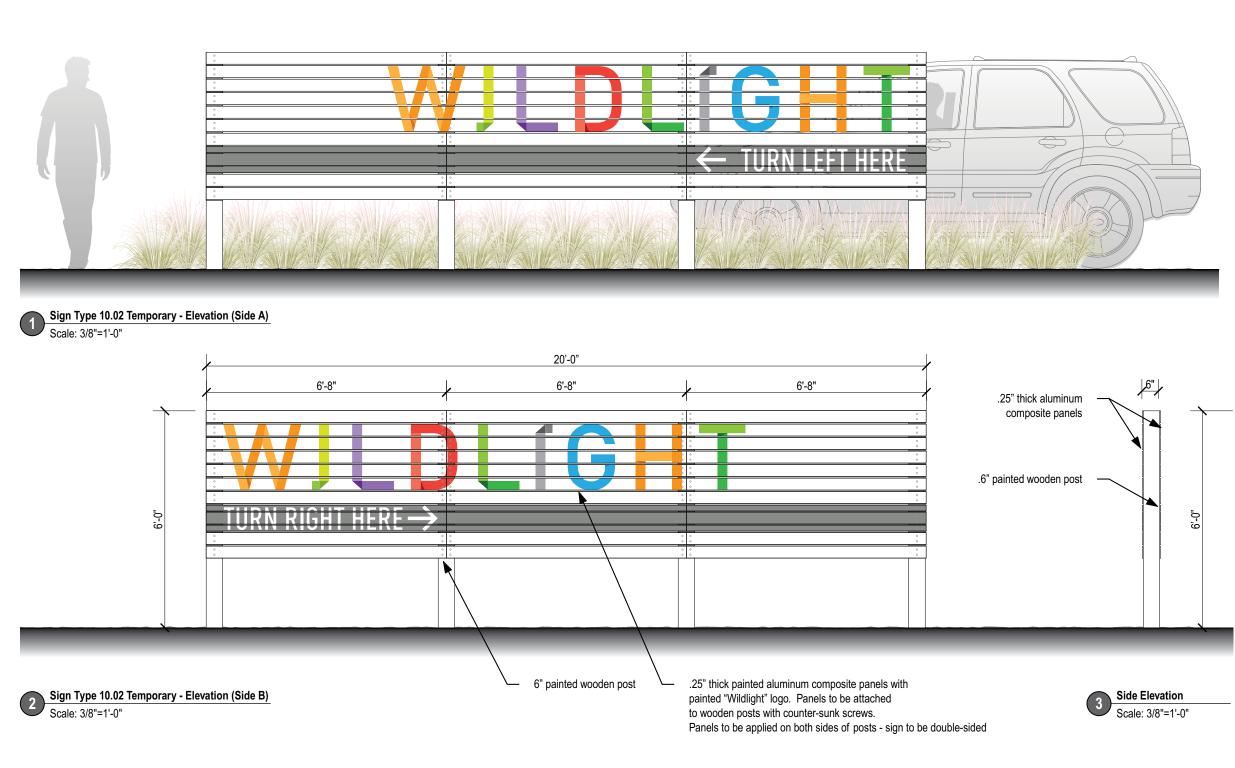

## SIGN TYPE 10.02 (TEMPORARY)

Identification Sign to be in Place During Hywy A1A Construction

QTY: 2

Temporary Entry Signage Concept - Perspective View

#### Sign Type 10.02 (TEMPORARY) -ID Sign during Hywy A1A Construction

CHARLOTTE: 508 West Fifth St., 250 telephone 704 348 7000 Charlotte, NC 28202

#### Sign Type 10.02 (TEMPORARY) -ID Sign during Hywy A1A Construction