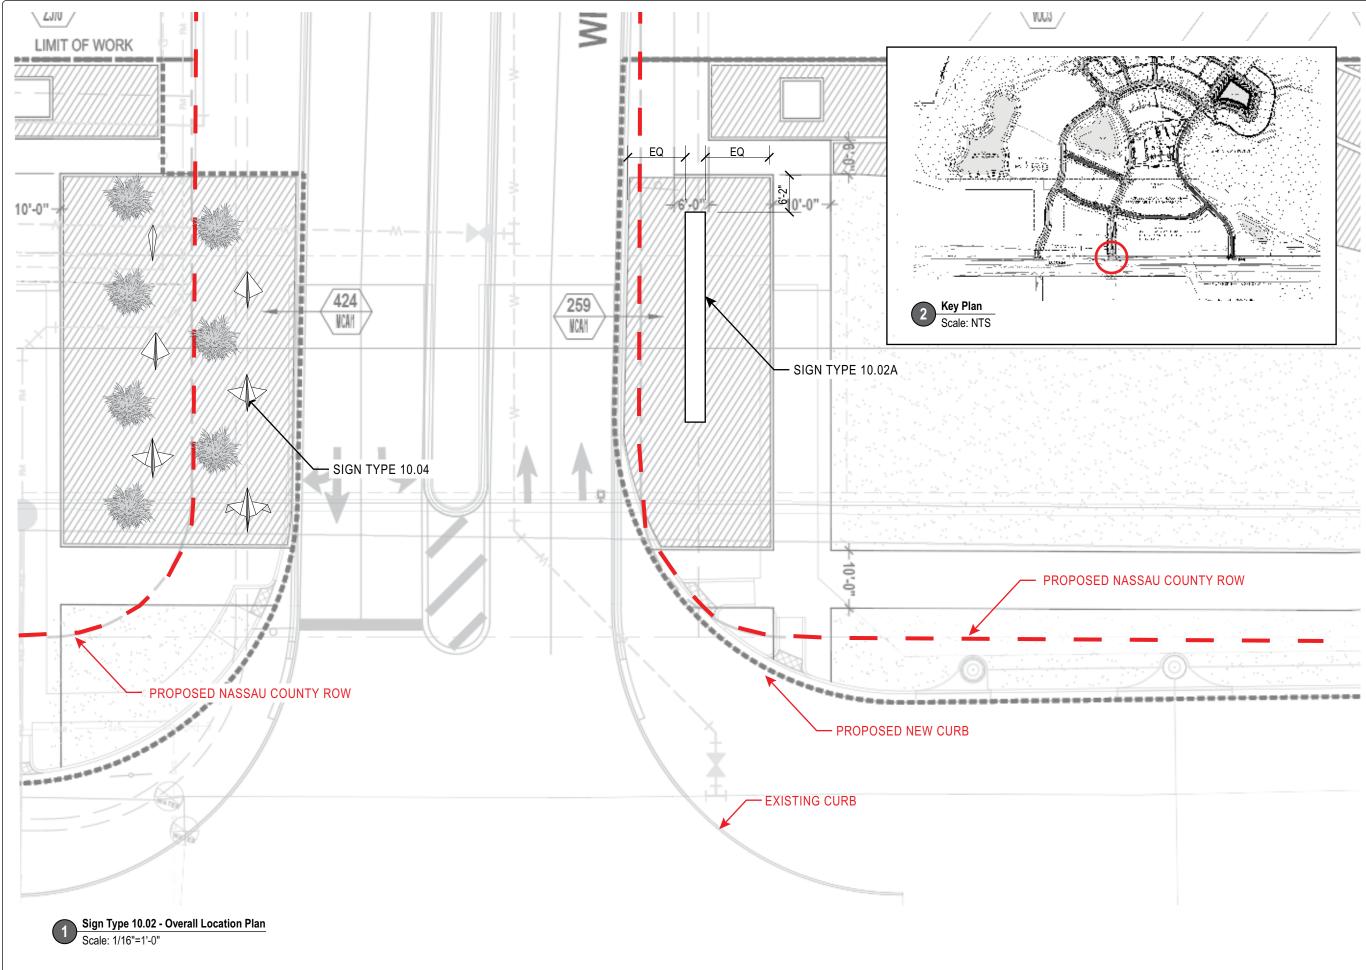

### SIGN TYPE 10.02A (PERMANENT)

Project Identification Sign w/ Tenant Listing at Village Entry, Hywy A1A Northside

QTY: 1

CHARLOTTE: 508 West Fifth St., 250 telephone 704 348 7000 Charlotte, NC 28202

#### Sign Type 10.02A Project ID Sign with Tenant Listing at Village Entry (Hwy A1A Northside)

Large Project Identification Sign with Tenant Listing at Village Entry along Hywy A1A - Updated

### Proposed Master Signage Plan

Wildlight Project

Raydient

KK, CD, BJ, KK 505DESIGN TEAM

Sign Type 10.02A -Project ID Sign with Tenant Listing at Village Entry (Hwy A1A Northside)