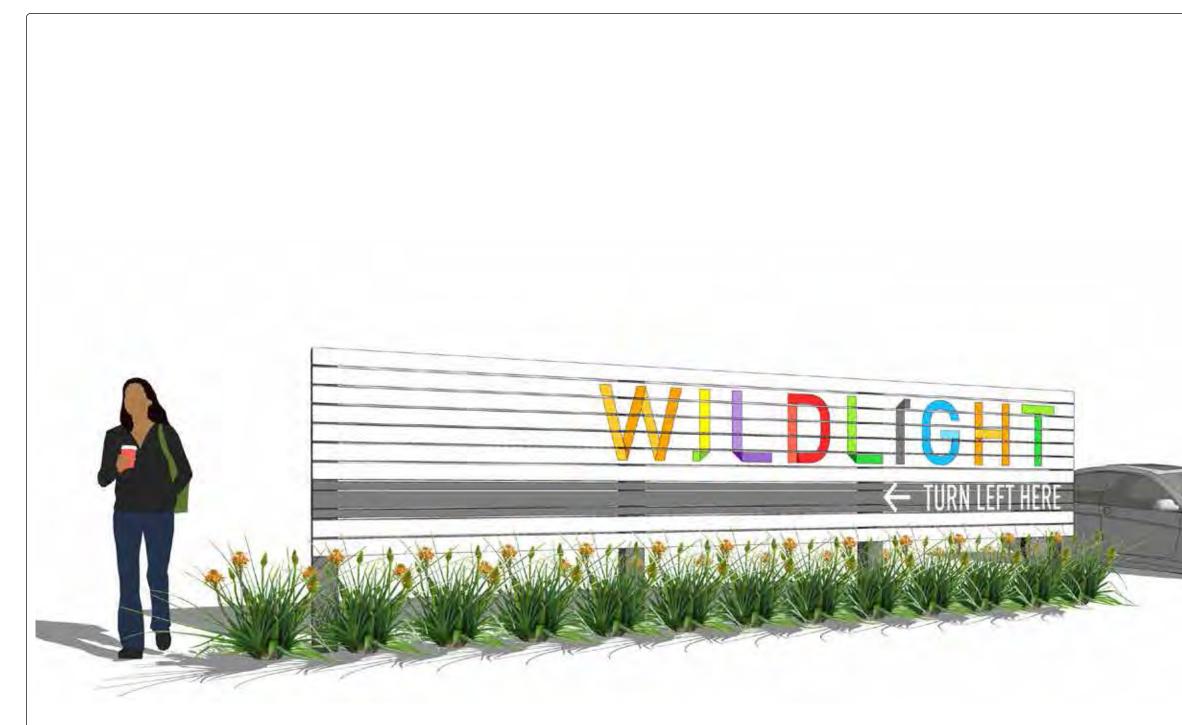

## SIGN TYPE 10.02 (TEMPORARY)

Identification Sign to be in Place During Hywy A1A Construction

QTY: 2

Temporary Entry Signage Concept - Perspective View

#### Sign Type 10.02 (TEMPORARY) -ID Sign during Hywy A1A Construction

CHARLOTTE: 508 West Fifth St., 250 telephone 704 348 7000 Charlotte, NC 28202

#### Sign Type 10.02 (TEMPORARY) -ID Sign during Hywy A1A Construction