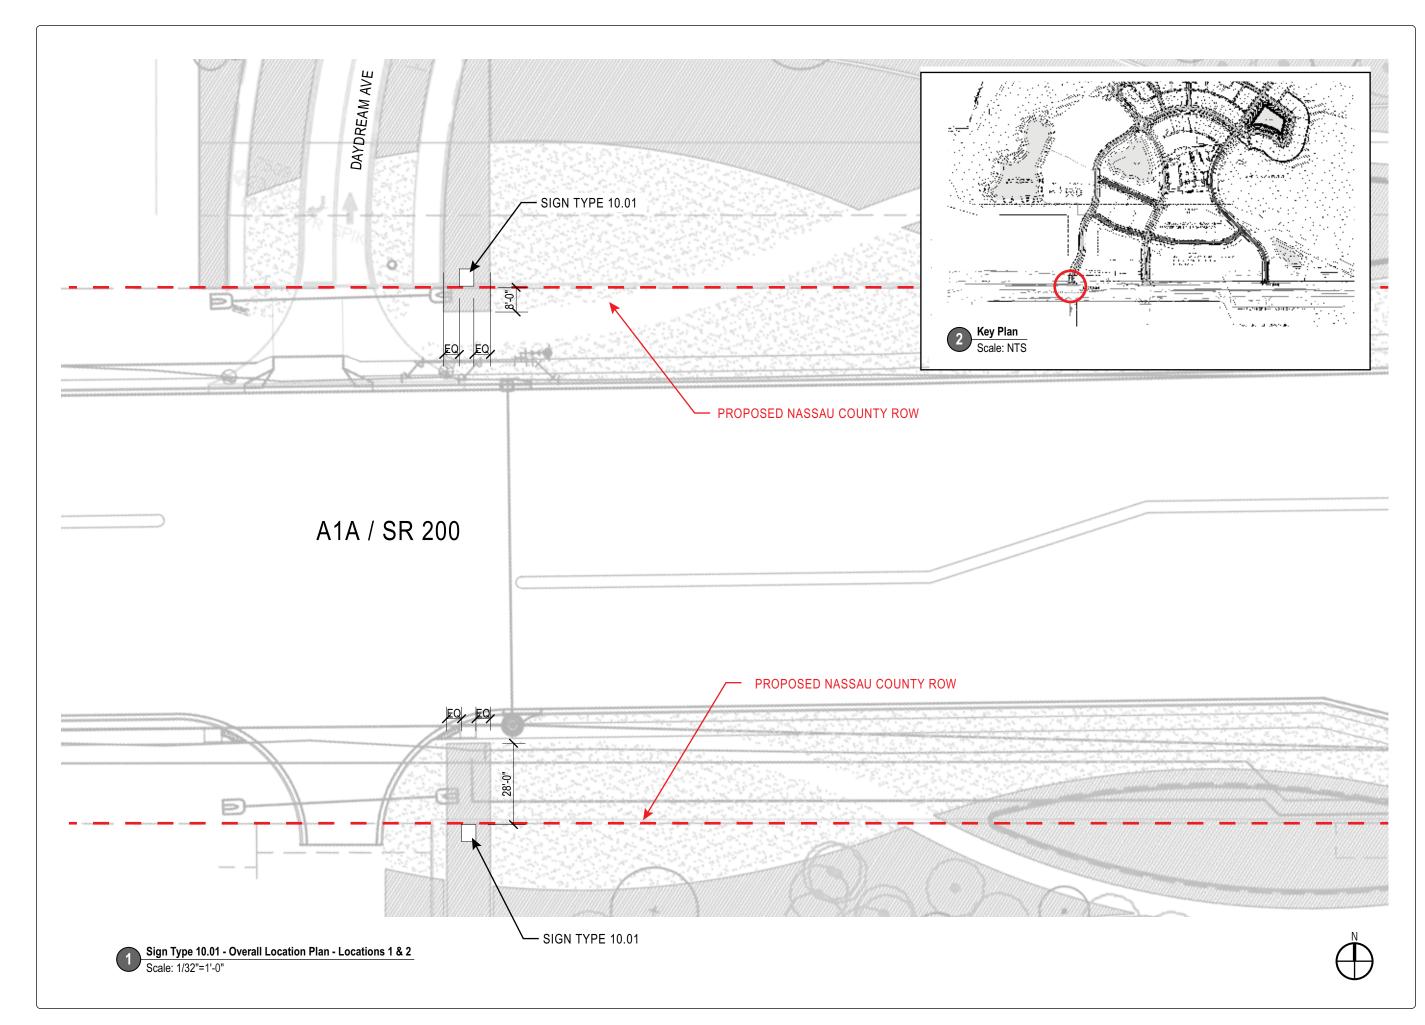

#### Wildlight Highway A1A Entry - Overall Sign Location Plan -PHASE 1

**Overall Project Site Sign Items** 

### SIGN TYPE 10.01

Project Entry Tower along A1A

QTY: 2 (1 Phase One, 1 Phase Two)

CHARLOTTE: 508 West Fifth St., 250 telephone 704 348 7000 Charlotte, NC 28202

#### Sign Type 10.01 **Project Entry Tower** along A1A

CHARLOTTE: 508 West Fifth St., 250 telephone 704 348 7000 Charlotte, NC 28202