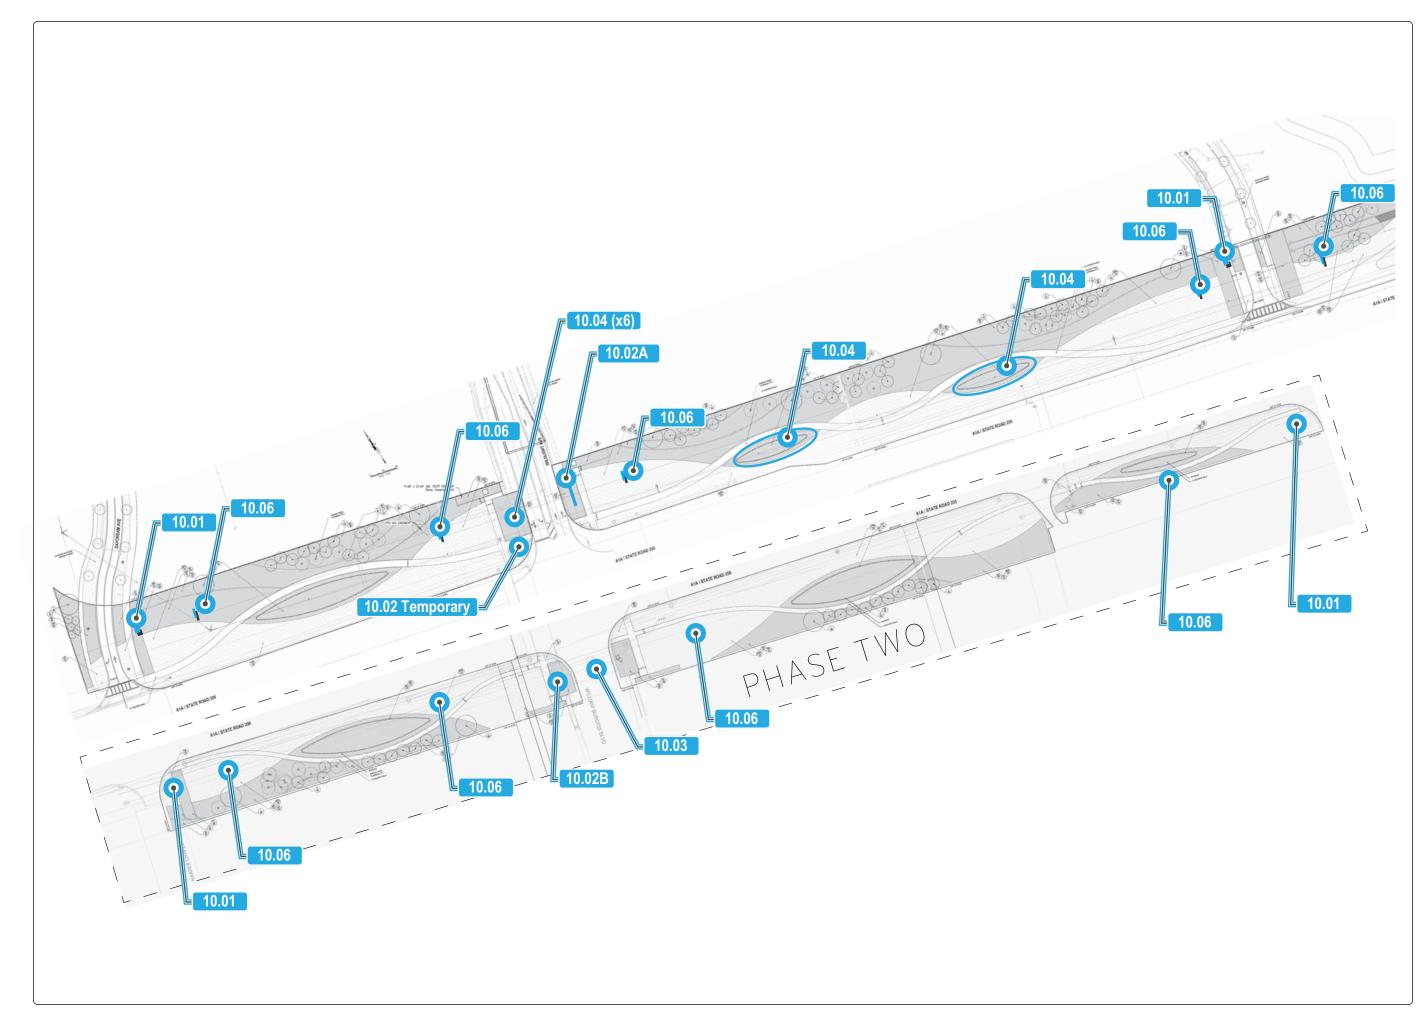

#### Wildlight Highway A1A Entry - Overall Sign Location Plan -PHASE 1

**Overall Project Site Sign Items** 