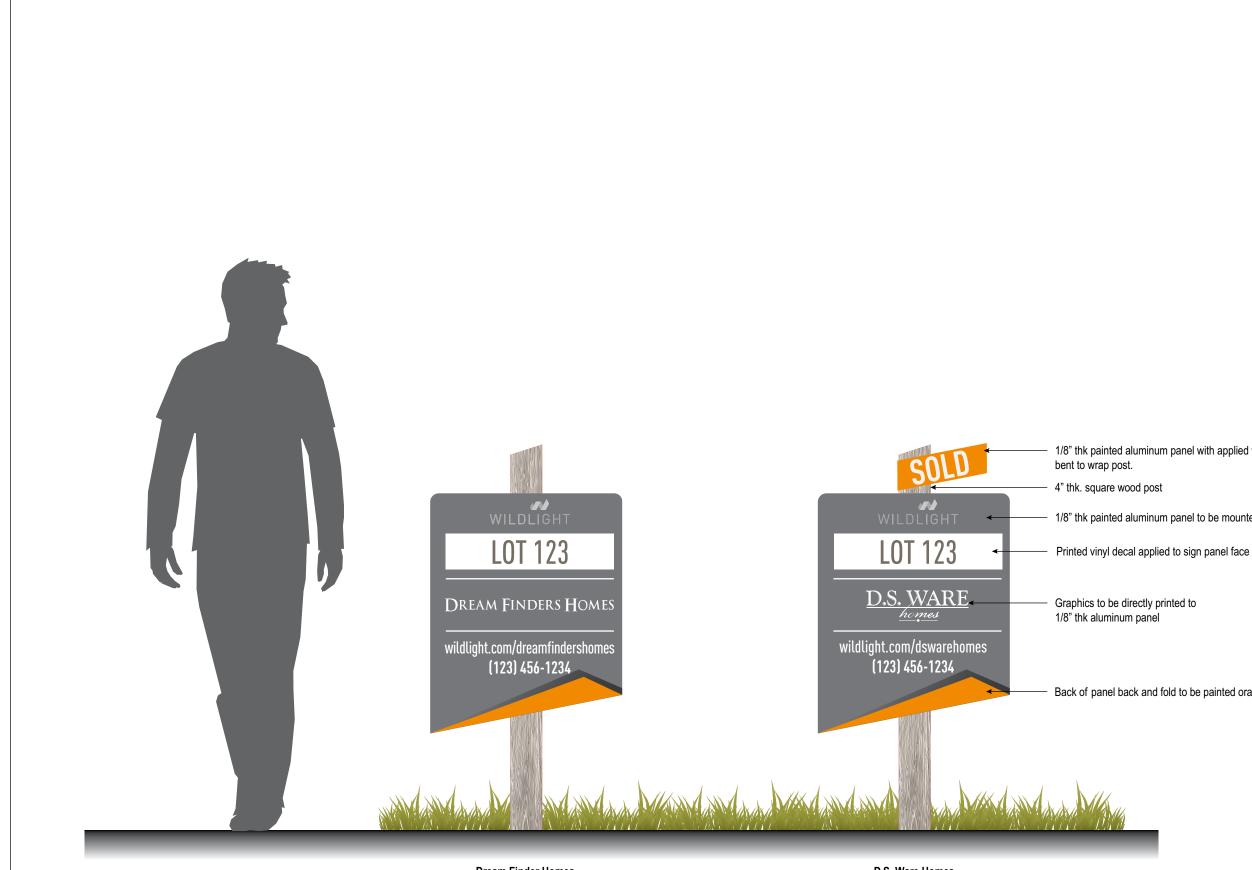

### SIGN TYPE 20.04

Builder Lot Sign

Sign Type 20.04 (A) - Front Elevation (1 Scale: 1"=1'-0"

**Dream Finder Homes** 

D.S. Ware Homes

#### 1/8" thk painted aluminum panel with applied white vinyl lettering -

1/8" thk painted aluminum panel to be mounted to post

Back of panel back and fold to be painted orange

#### Sign Type 20.04 -Builder Lot Sign