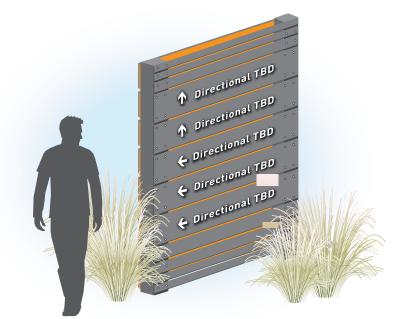

# SIGN TYPE 10.10

**Tenant Directional** 

CHARLOTTE: 508 West Fifth St., 250 telephone 704 348 7000 Charlotte, NC 28202

### Sign Type 10.10 -**Tenant Directional**