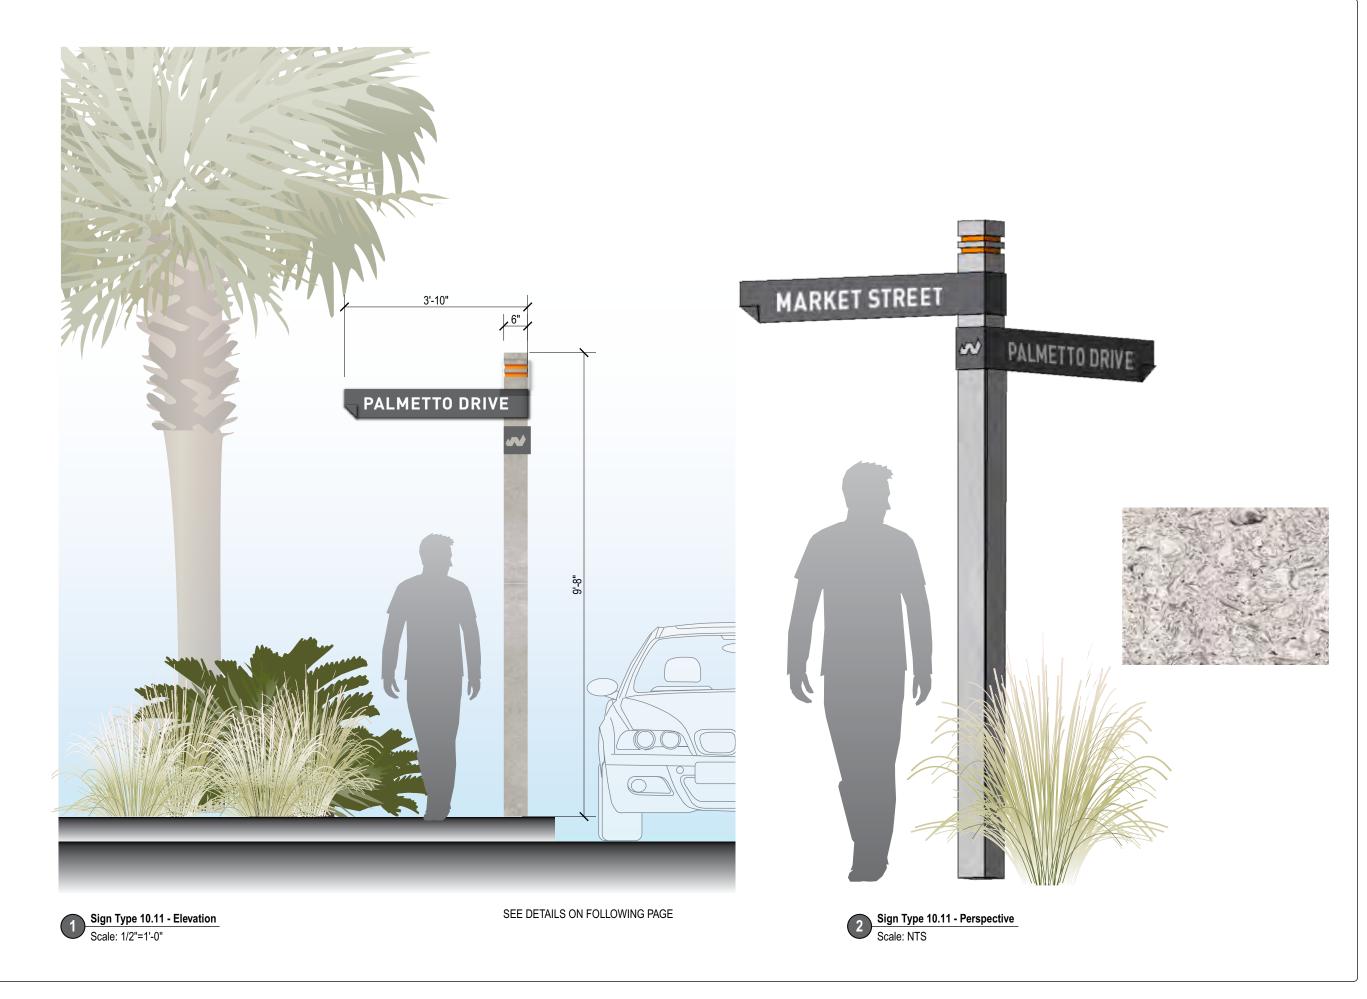

# SIGN TYPE 10.11

Project Street Sign

CHARLOTTE: 508 West Fifth St., 250 telephone 704 348 7000 Charlotte, NC 28202

### Sign Type 10.11 -Project Street Sign