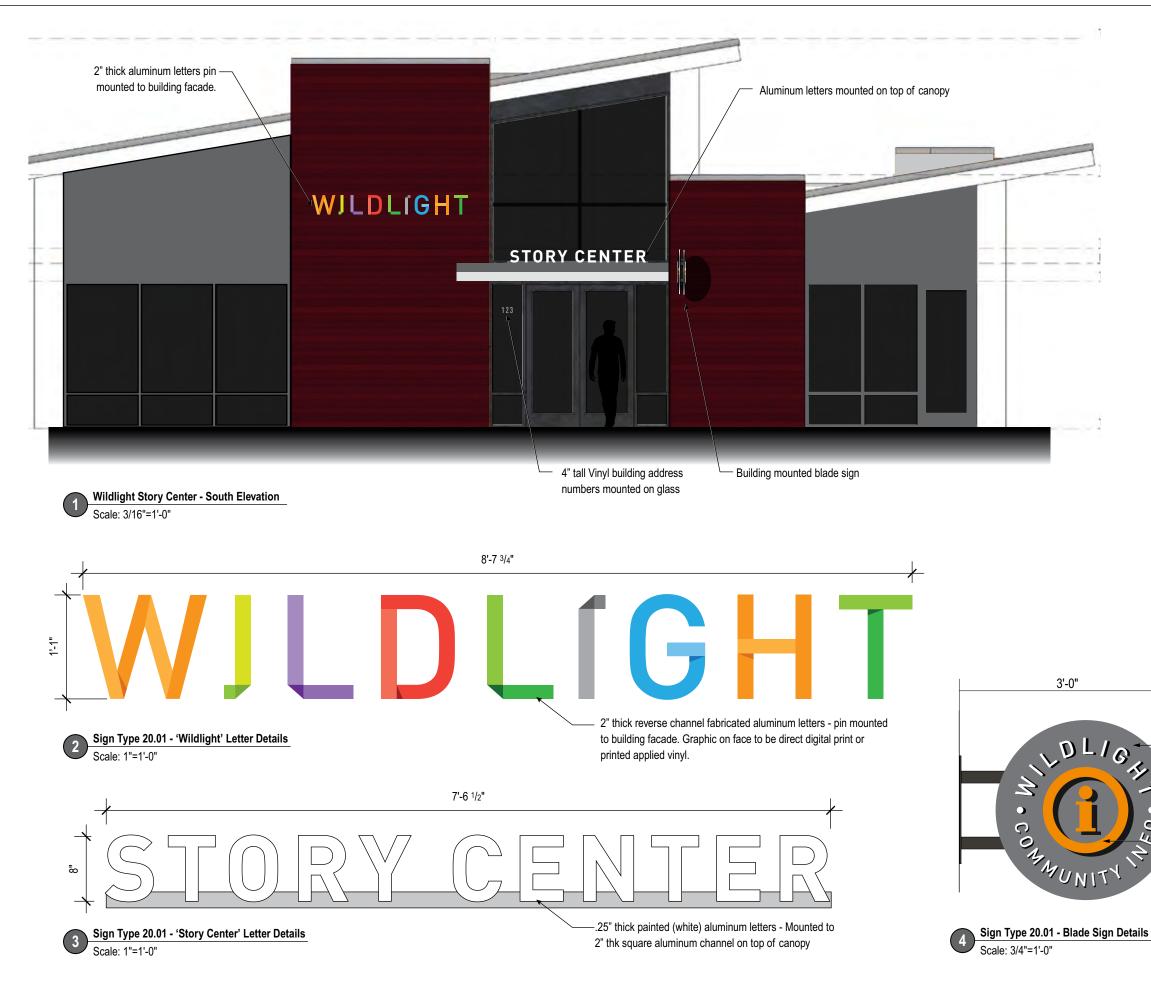

### SIGN TYPE 20.01

Sales Center ID -Building Mounted

QTY: 1

CHARLOTTE: 508 West Fifth St., 250 telephone 704 348 7000 Charlotte, NC 28202

### Sign Type 20.01 -Sales Center ID -**Building Mounted**

CHARLOTTE: 508 West Fifth St., 250 telephone 704 348 7000 Charlotte, NC 28202

### Sign Type 20.01 -Sales Center ID -**Building Mounted** Signage

These drawings are for the sole purpose of expressing visual design intent and are not intended for construction purposes. All aspects engineering, fabrication, installation, and any resulting documentation are the responsibility of the Fabricator.

.25" thick applied acrylic text, painted white

1" thick painted acrylic info symbol

O

0

4