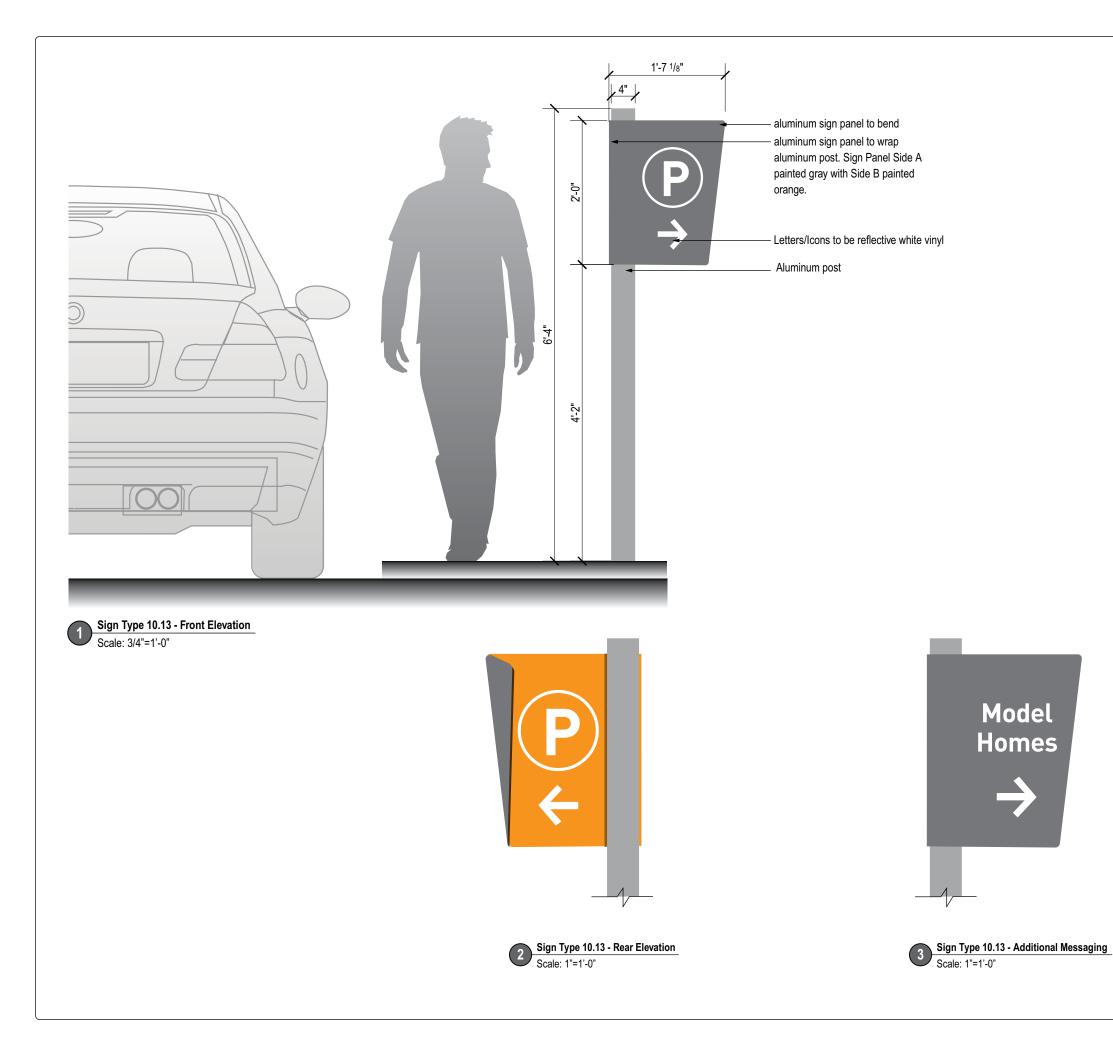

### 10.13 Secondary Wayfinding Sign

Temporary Residential Sales Signs

.25" thick applied acrylic text, painted white

1" thick painted acrylic info symbol

O

0

4