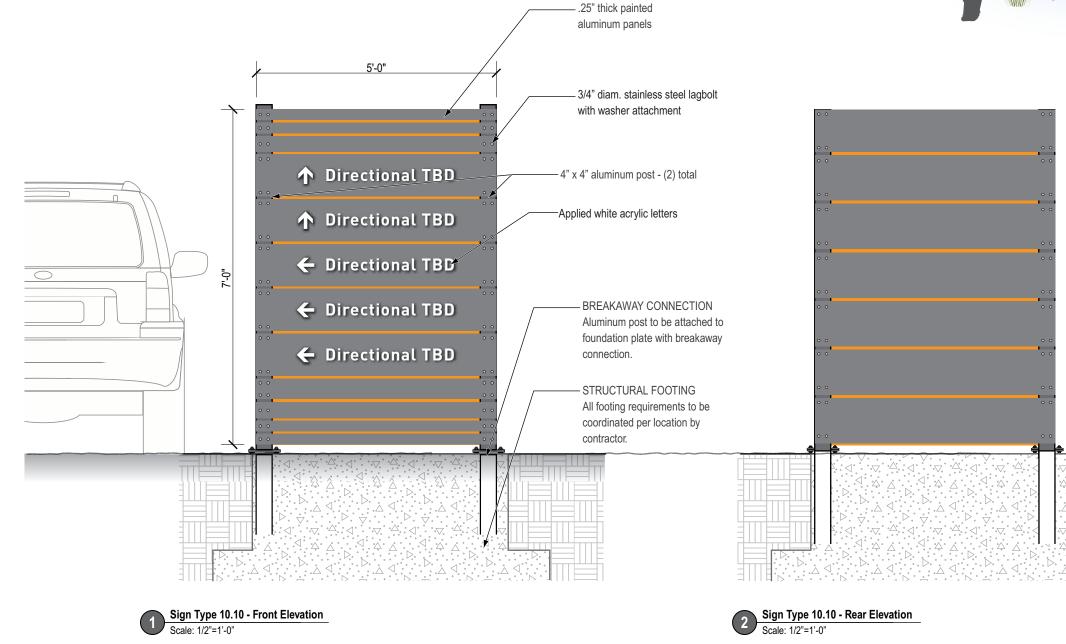

# SIGN TYPE 10.10

**Tenant Directional** 

CHARLOTTE: 508 West Fifth St., 250 telephone 704 348 7000 Charlotte, NC 28202

### Sign Type 10.10 -**Tenant Directional**