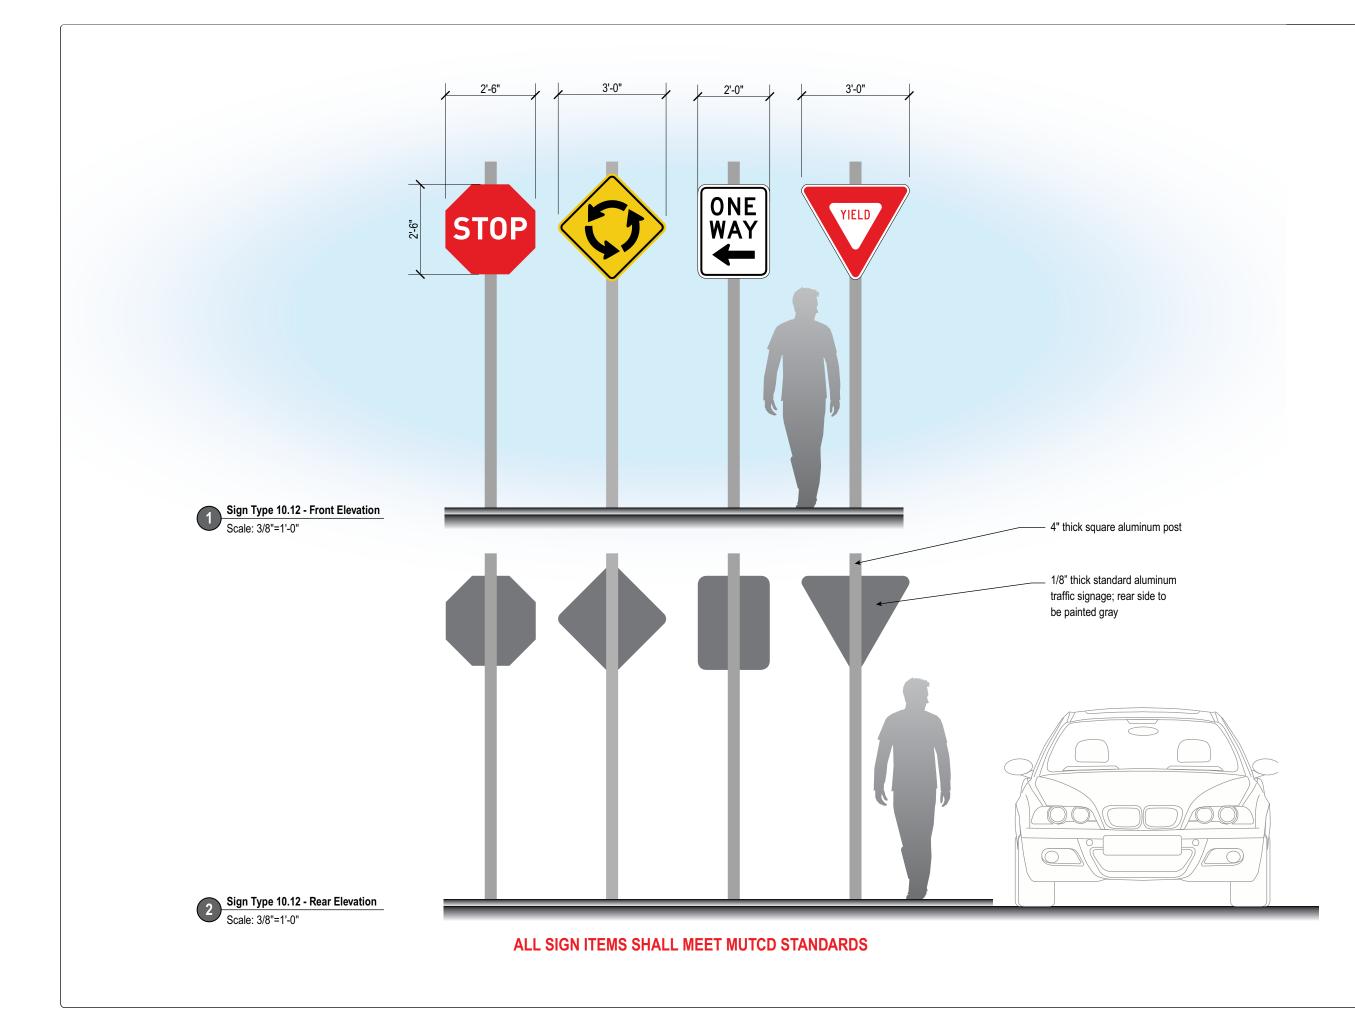

# SIGN TYPE 10.12

Vehicular Traffic (D.O.T) Post & Panel Sign(s)

CHARLOTTE: 508 West Fifth St., 250 telephone 704 348 7000 Charlotte, NC 28202

#### Sign Type 10.12 -Vehicular Traffic (D.O.T.) Post and Panel Signs

CHARLOTTE: 508 West Fifth St., 250 telephone 704 348 7000 Charlotte, NC 28202