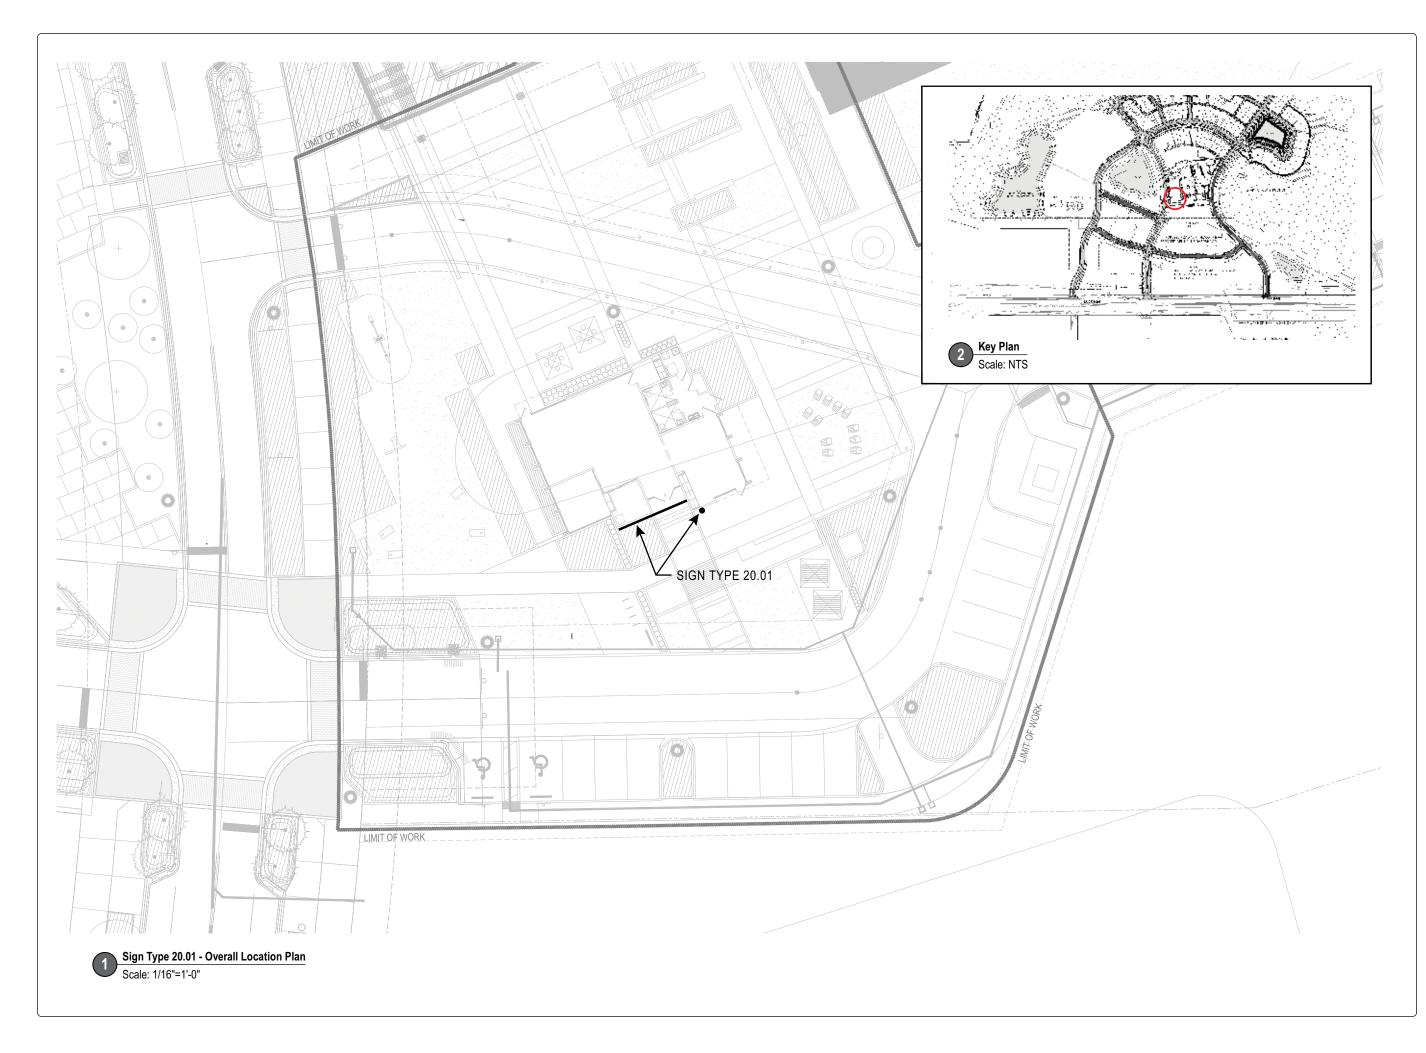

### SIGN TYPE 20.01

Sales Center ID -Building Mounted

QTY: 1

CHARLOTTE: 508 West Fifth St., 250 telephone 704 348 7000 Charlotte, NC 28202

### Sign Type 20.01 -Sales Center ID -**Building Mounted**

CHARLOTTE: 508 West Fifth St., 250 telephone 704 348 7000 Charlotte, NC 28202

### Sign Type 20.01 -Sales Center ID -**Building Mounted** Signage

These drawings are for the sole purpose of expressing visual design intent and are not intended for construction purposes. All aspects engineering, fabrication, installation, and any resulting documentation are the responsibility of the Fabricator.