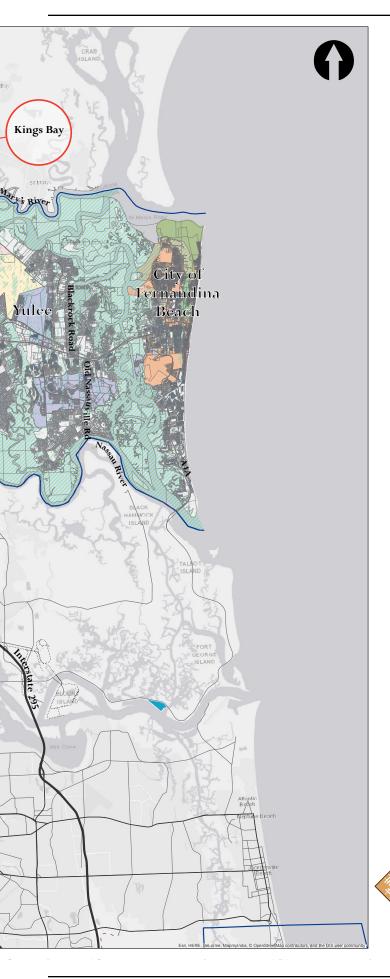

## **Regional Employment Centers**

Regional drivers have the potential to push residential development into southern and western Nassau County. This exhibit is based on the best available data to conceptually identify future growth areas.

## Legend East Nassau Community Planning Area White Oak Plantation Overlay Municipal Boundaries ■ State Forests Mational Wetland Inventory Mitigation Bank Parks Highways Roads ---- Northern Outer Beltway Expansion - Proposed Private Roads Railroads **Population Density** 1 Dot = 1 Person ( ) Employment Center Areas Major Employment Centers Residential Stressor Direction - County Boundary Predicted Areas of Growth: Zero (0) to Five (5) Years Predicted Areas of Growth: Five (5) to Fifteen (15) Years St. Mary's River Ranch