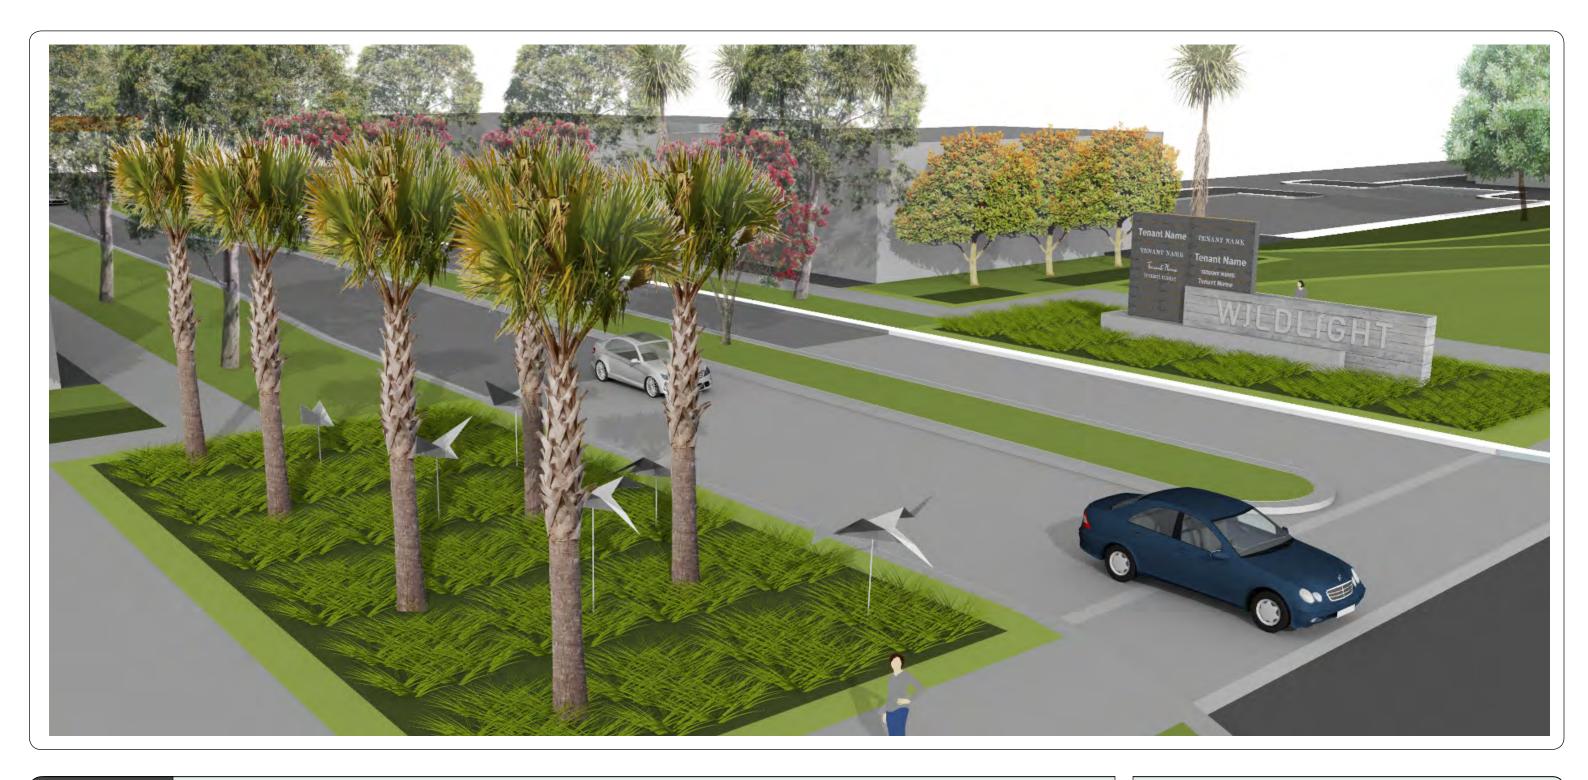

### SIGN TYPE 10.01

Project Entry Tower along A1A

QTY: 2 (1 Phase One, 1 Phase Two)

CHARLOTTE:

508 West Fifth St., 250 telephone 704 348 7000 Charlotte, NC 28202

Proposed Master Signage Plan

Wildlight PROJECT

#### Sign Type 10.01 **Project Entry Tower** along A1A

CHARLOTTE:

508 West Fifth St., 250 telephone 704 348 7000 Charlotte, NC 28202