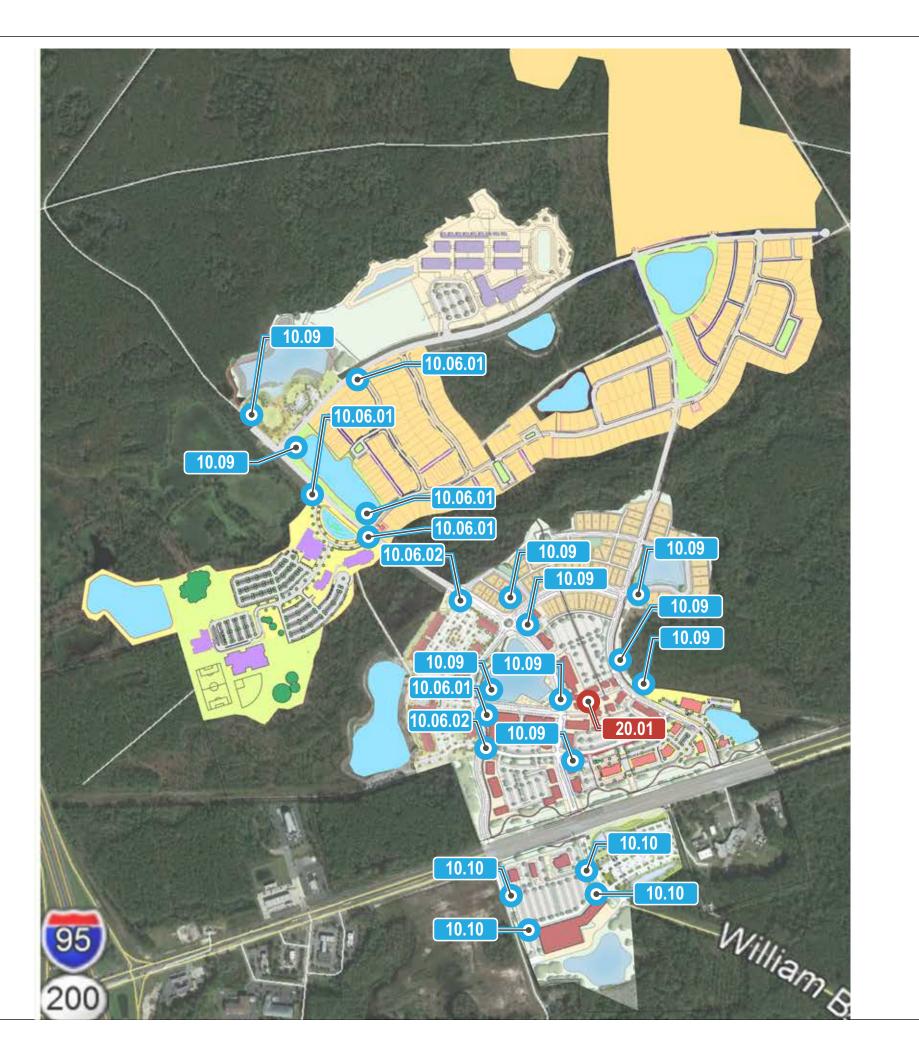

#### Wildlight Masterplan-**Overall Sign Location** Plan - PHASE 1

**CHARLOTTE:**508 West Fifth St., 250
Charlotte, NC 28202
telephone 704 348 7000