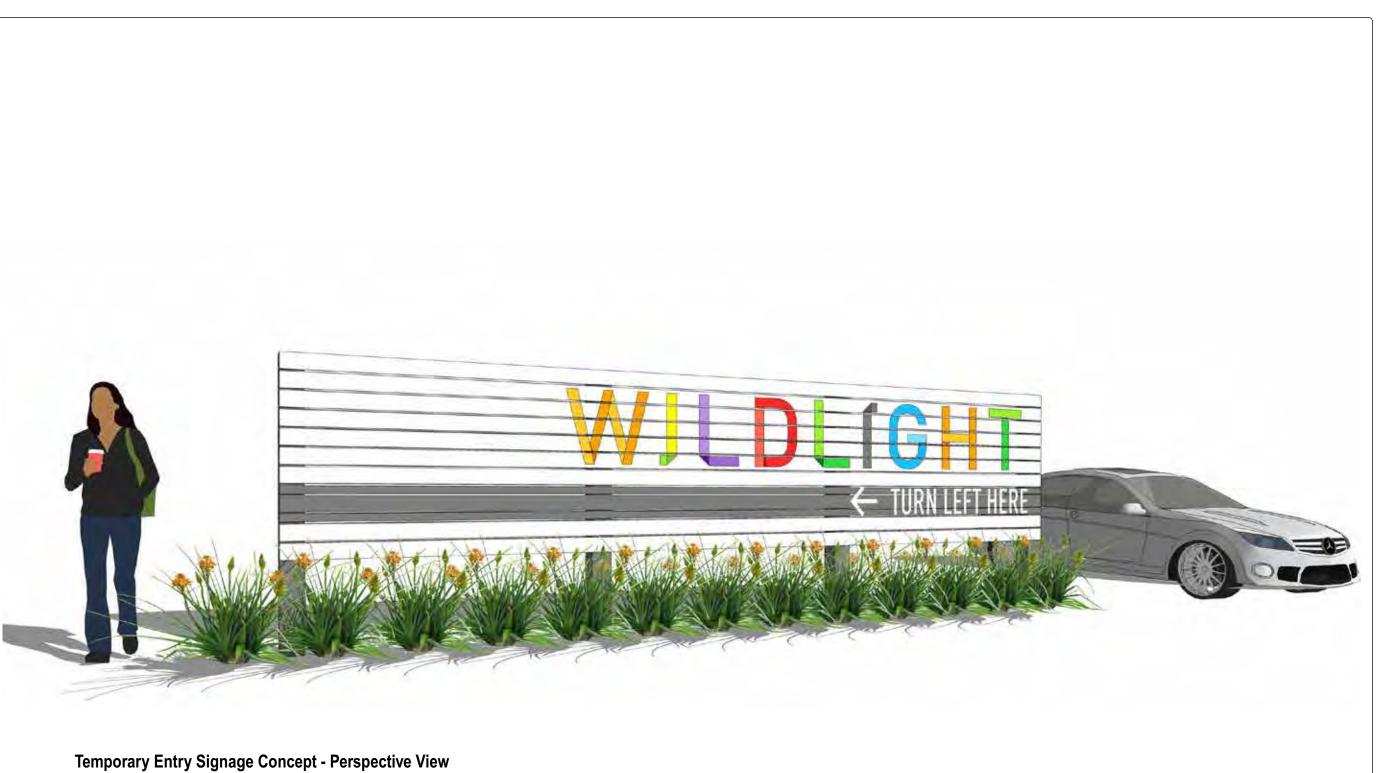

## **SIGN TYPE 10.02 (TEMPORARY)**

Identification Sign to be in Place During
Hywy A1A Construction

QTY: 2

CHARLOTTE: 508 West Fifth St., 250 Charlotte, NC 28202 telephone 704 348 7000

#### Sign Type 10.02 (TEMPORARY) -ID Sign during Hywy A1A Construction