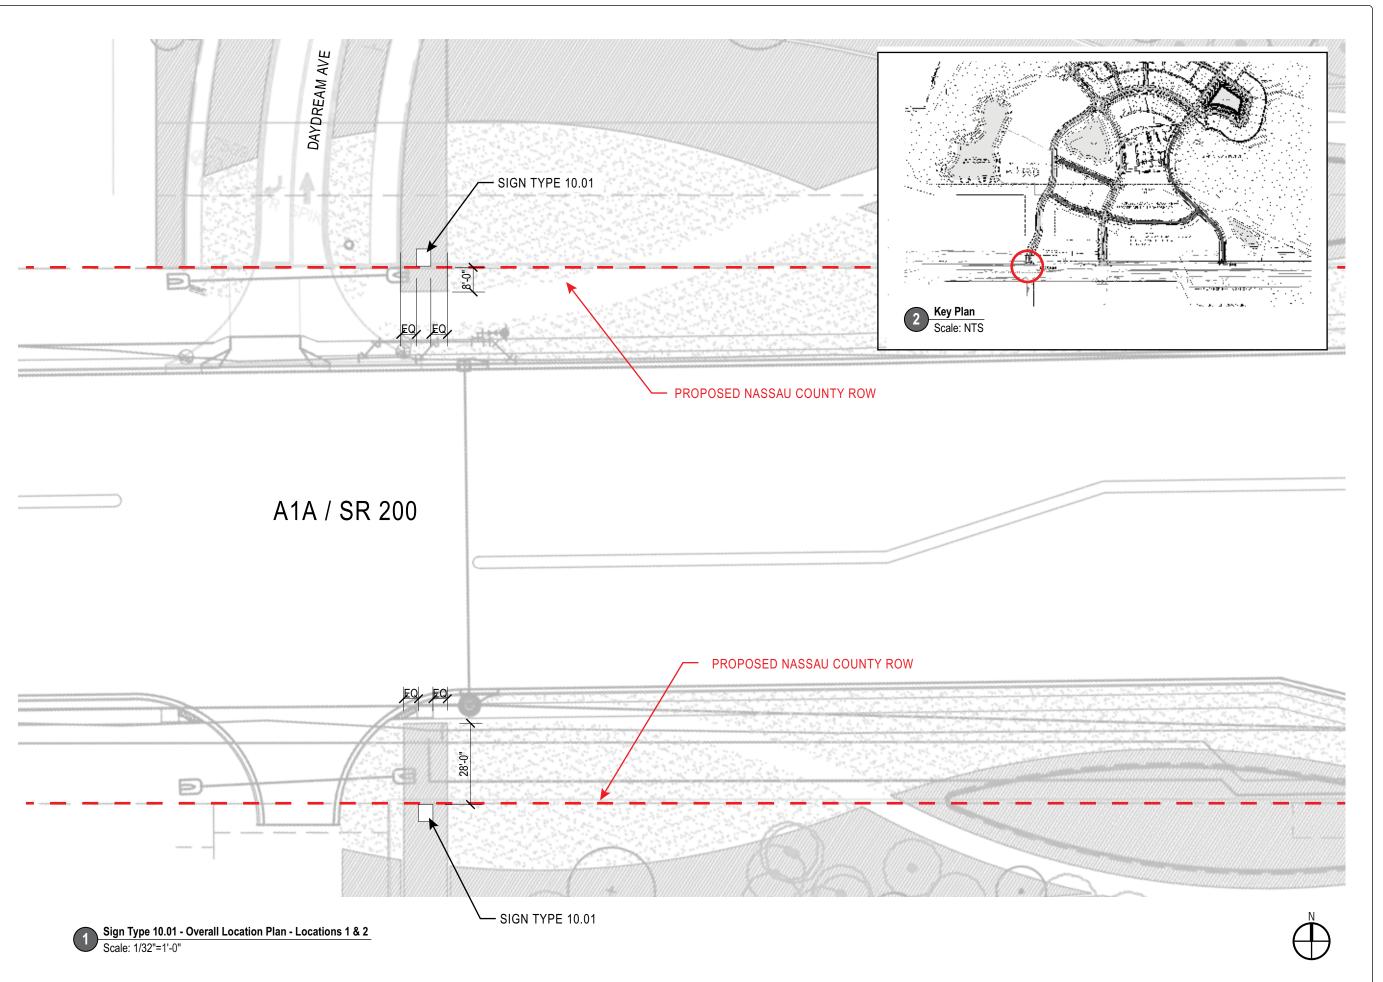

### SIGN TYPE 10.01

Project Entry Tower along A1A

QTY: 2 (1 Phase One, 1 Phase Two)

CHARLOTTE:

508 West Fifth St., 250 telephone 704 348 7000 Charlotte, NC 28202

Proposed Master Signage Plan

Wildlight PROJECT

#### Sign Type 10.01 **Project Entry Tower** along A1A

CHARLOTTE:

508 West Fifth St., 250 telephone 704 348 7000 Charlotte, NC 28202