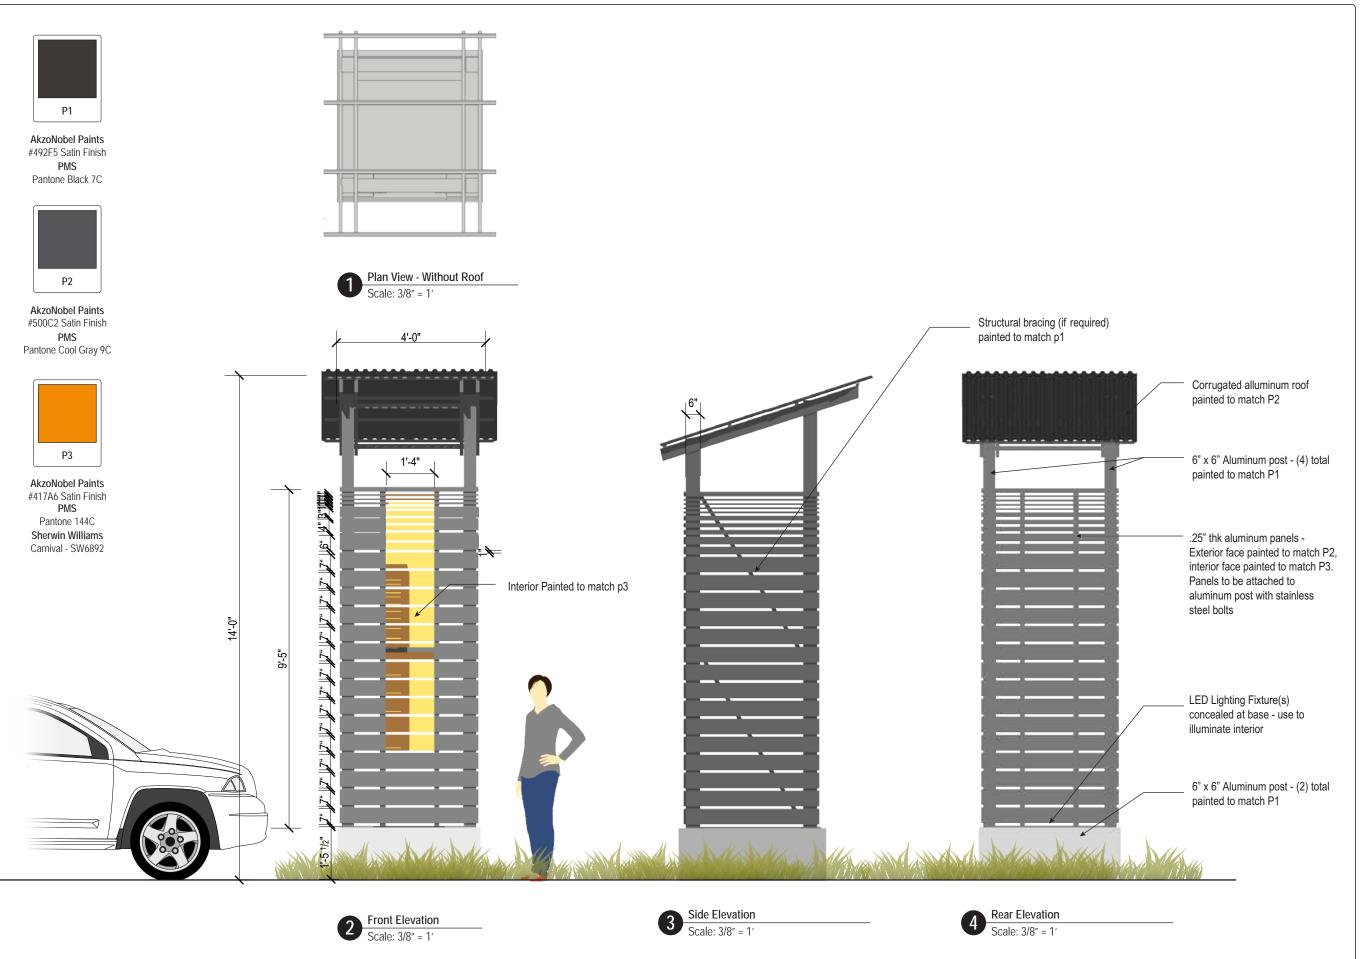

### SIGN TYPE 10.01

Project Entry Tower along A1A

QTY: 2 (1 Phase One, 1 Phase Two)

CHARLOTTE:

508 West Fifth St., 250 telephone 704 348 7000 Charlotte, NC 28202

Proposed Master Signage Plan

Wildlight PROJECT

#### Sign Type 10.01 **Project Entry Tower** along A1A

CHARLOTTE:

508 West Fifth St., 250 telephone 704 348 7000 Charlotte, NC 28202

#### Sign Type 10.01 **Project Entry Tower** along A1A

CHARLOTTE: 508 West Fifth St., 250 Charlotte, NC 28202 telephone 704 348 7000

#### Sign Type 10.01 -**Project Entry Tower** along A1A

CHARLOTTE:

508 West Fifth St., 250 telephone 704 348 7000 Charlotte, NC 28202

#### Sign Type 10.01 -**Project Entry Tower** along A1A