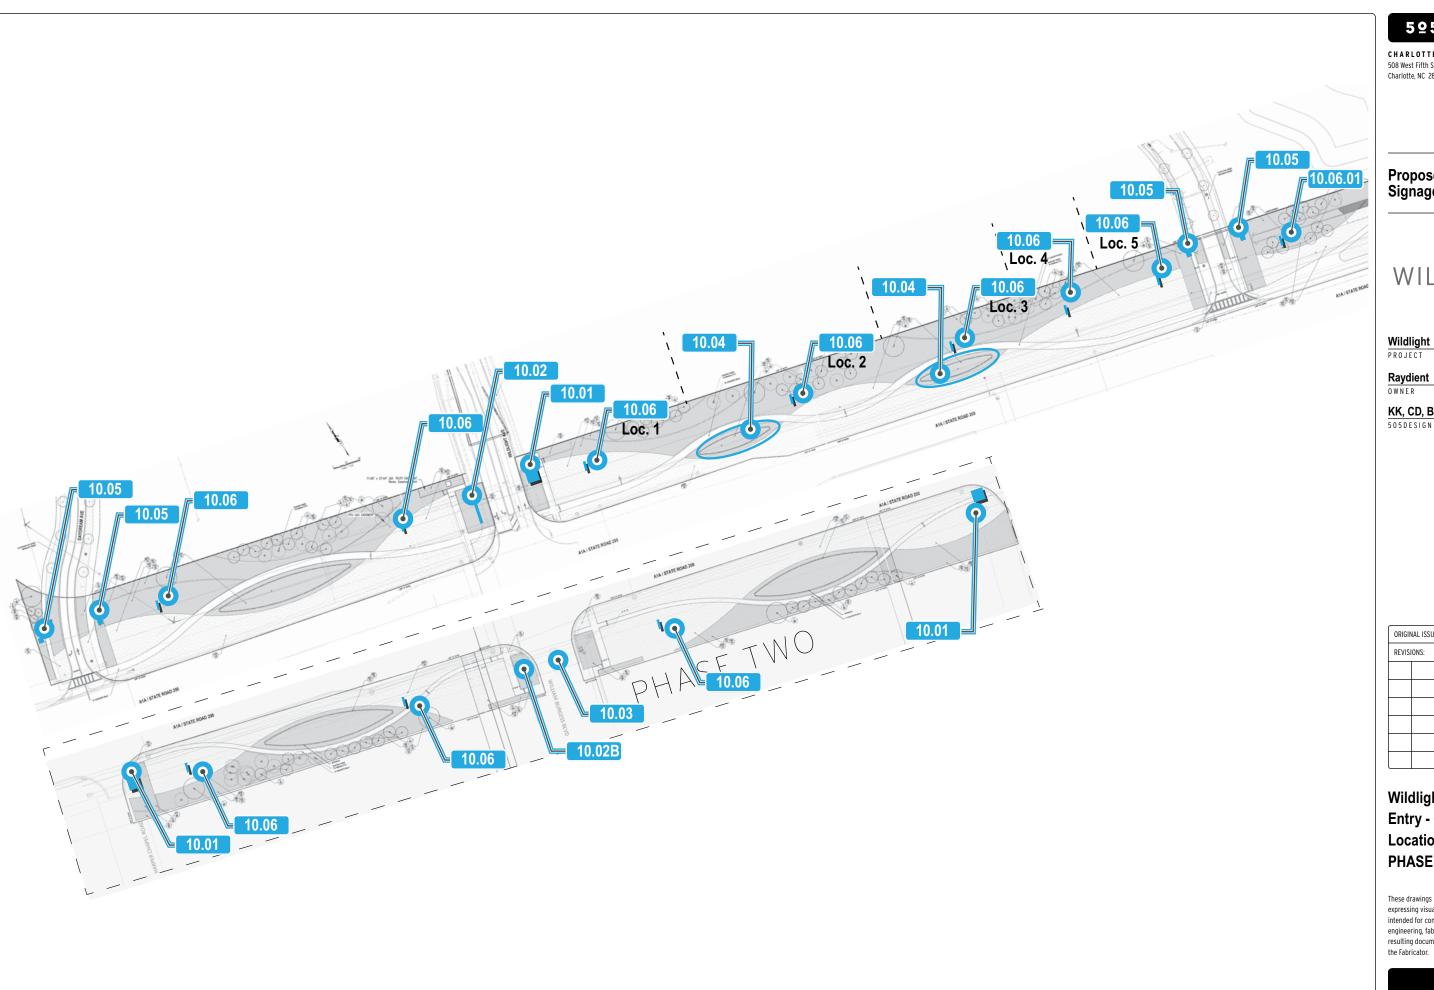

an



| Wildlight      |  |
|----------------|--|
| PROJECT        |  |
| Raydient       |  |
| O W N E R      |  |
| KK, CD, BJ, KK |  |

505DESIGN TEAM

ORIGINAL ISSUE: 30 AUG 2017
REVISIONS:

#### Package Index



CHARLOTTE: 508 West Fifth St., 250 Charlotte, NC 28202 telephone 704 348 7000

### Proposed Master Signage Plan



Wildlight PROJECT

Raydient OWNER

KK, CD, BJ, KK 505DESIGN TEAM

| ORIGINAL ISSUE: |  | 30 AUG 2017 |
|-----------------|--|-------------|
| REVISIONS:      |  |             |
|                 |  |             |
|                 |  |             |
|                 |  |             |
|                 |  |             |
|                 |  |             |
|                 |  |             |

#### Wildlight Masterplan-**Overall Sign Location** Plan - PHASE 1



**CHARLOTTE:**508 West Fifth St., 250
Charlotte, NC 28202
telephone 704 348 7000

### Proposed Master Signage Plan



KK, CD, BJ, KK 505DESIGN TEAM

| ORIGINAL ISSUE: |  | 30 AUG 2017 |
|-----------------|--|-------------|
| REVISIONS:      |  |             |
|                 |  |             |
|                 |  |             |
|                 |  |             |
|                 |  |             |
|                 |  |             |
|                 |  |             |

#### Wildlight Highway A1A Entry - Overall Sign **Location Plan -**PHASE 1



### SIGN TYPE 10.01

Project Entry Tower along A1A

QTY: 2 (1 Phase One, 1 Phase Two)



CHARLOTTE:

508 West Fifth St., 250 telephone 704 348 7000 Charlotte, NC 28202

Proposed Master Signage Plan



Wildlight PROJECT

Raydient OWNER

K