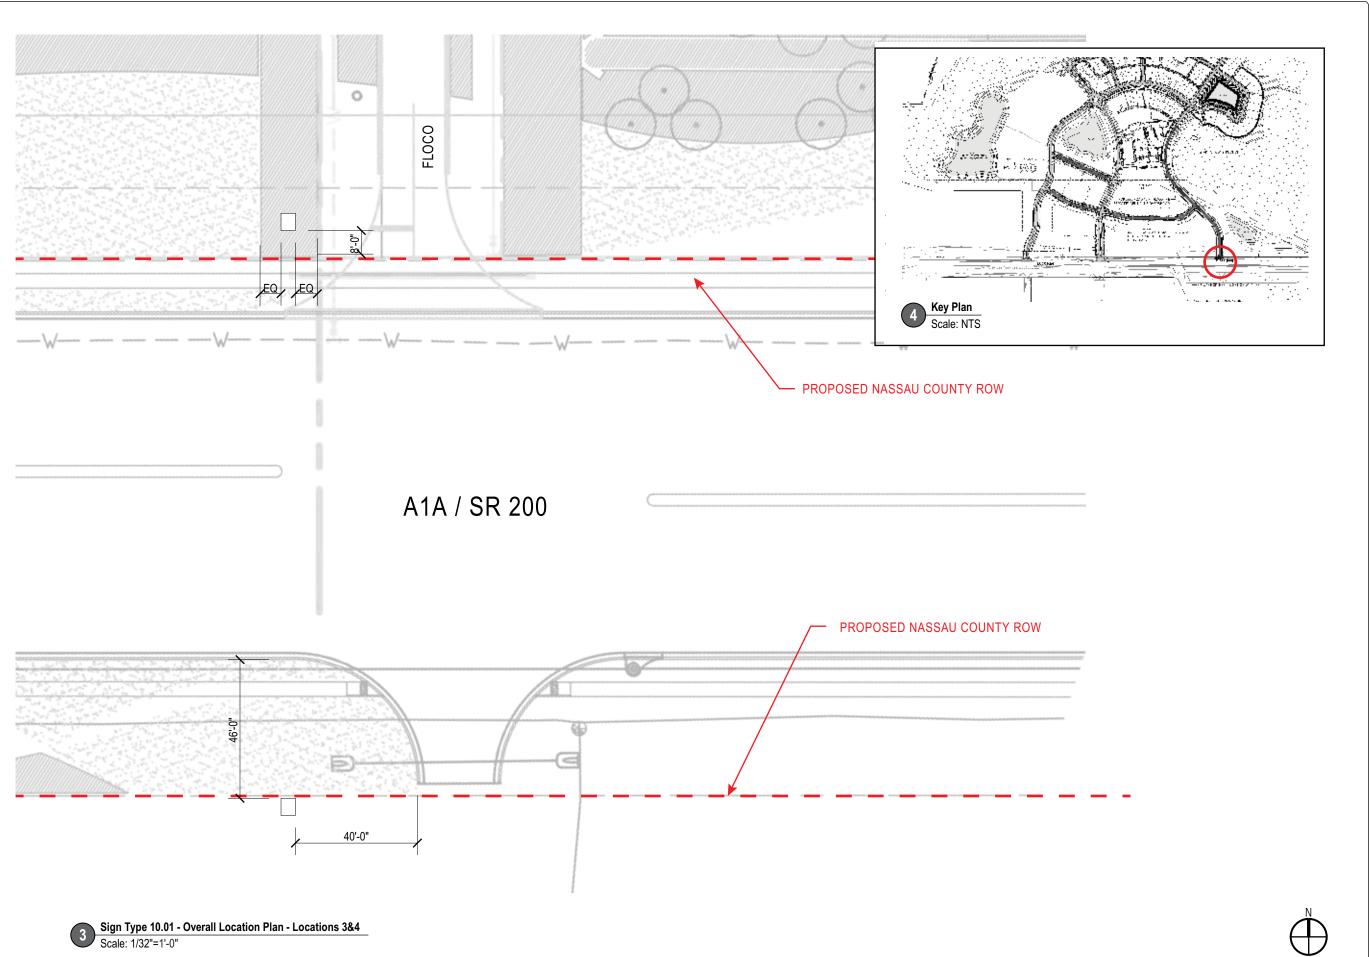

#### Wildlight Highway A1A Entry - Overall Sign **Location Plan -**PHASE 1

### SIGN TYPE 10.01

Project Entry Tower along A1A

QTY: 2 (1 Phase One, 1 Phase Two)

CHARLOTTE:

508 West Fifth St., 250 telephone 704 348 7000 Charlotte, NC 28202

Proposed Master Signage Plan

Wildlight PROJECT