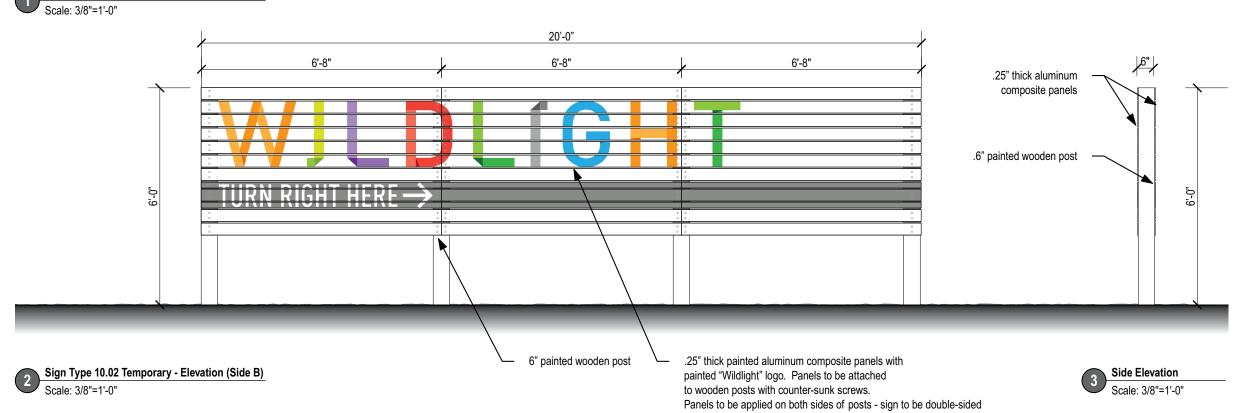

gn Type 10.01 -**Project Entry Tower** along A1A

## **SIGN TYPE 10.02 (TEMPORARY)**

Identification Sign to be in Place During
Hywy A1A Construction

QTY: 2



CHARLOTTE: 508 West Fifth St., 250 Charlotte, NC 28202 telephone 704 348 7000

### Proposed Master Signage Plan



Wildlight PROJECT

Raydient OWNER

KK, CD, BJ, KK 505DESIGN TEAM

| ORIGINAL ISSUE: |  | 30 AUG 2017 |
|-----------------|--|-------------|
| REVISIONS:      |  |             |
|                 |  |             |
|                 |  |             |
|                 |  |             |
|                 |  |             |
|                 |  |             |
|                 |  |             |

#### Sign Type 10.02 (TEMPORARY) -ID Sign during Hywy A1A Construction

### Sign Type 10.02 Temporary - Elevation (Side A)



#### **595** DESIGN

CHARLOTTE:

508 West Fifth St., 250 telephone 704 348 7000 Charlotte, NC 28202

#### **Proposed Master** Signage Plan



Wildlight

PROJECT

Raydient OWNER

KK, CD, BJ, KK

505DESIGN TEAM

ORIGINAL ISSUE: 03 AUGUST 2017 REVISIONS:

Sign Type 10.02 (TEMPORARY) -**ID Sign during Hywy A1A Construction** 

### **SIGN TYPE 10.02A (PERMANENT)**

Project Identification Sign w/ Tenant Listing at Village Entry, Hywy A1A Northside

QTY: 1



CHARLOTTE:

508 West Fifth St., 250 telephone 704 348 7000 Charlotte, NC 28202

**Proposed Master** Signage Plan



Wildlight

Raydient OWNER

KK, CD, BJ, KK

505DESIGN TEAM

ORIGINAL ISSUE: 10 JULY 2017 REVISIONS:

Sign Type 10.02A **Project ID Sign with** Tenant Listing at Village Entry (Hwy A1A Northside)