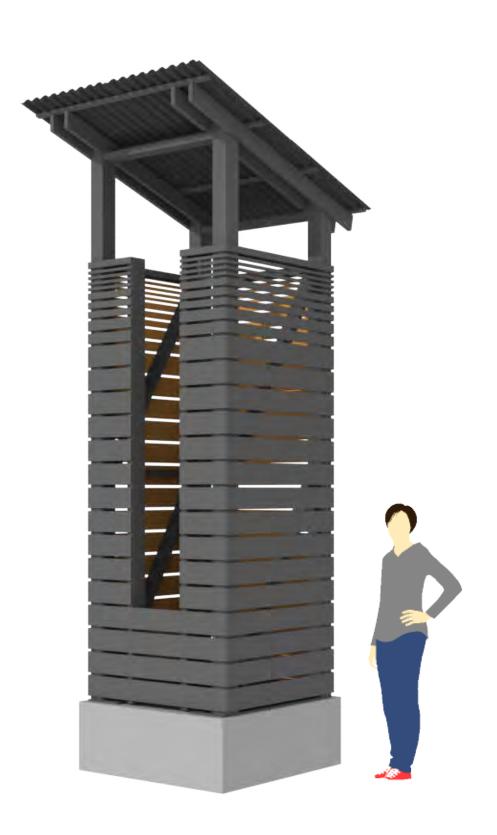

### SIGN TYPE 10.01

Project Entry Tower along A1A

QTY: 2 (1 Phase One, 1 Phase Two)

CHARLOTTE:

508 West Fifth St., 250 telephone 704 348 7000 Charlotte, NC 28202

Proposed Master Signage Plan

Wildlight PROJECT

#### Sign Type 10.01 **Project Entry Tower** along A1A

CHARLOTTE:

508 West Fifth St., 250 telephone 704 348 7000 Charlotte, NC 28202

#### Sign Type 10.01 **Project Entry Tower** along A1A

CHARLOTTE: 508 West Fifth St., 250 Charlotte, NC 28202 telephone 704 348 7000

#### Sign Type 10.01 -**Project Entry Tower** along A1A

CHARLOTTE:

508 West Fifth St., 250 telephone 704 348 7000 Charlotte, NC 28202

#### Sign Type 10.01 -**Project Entry Tower** along A1A