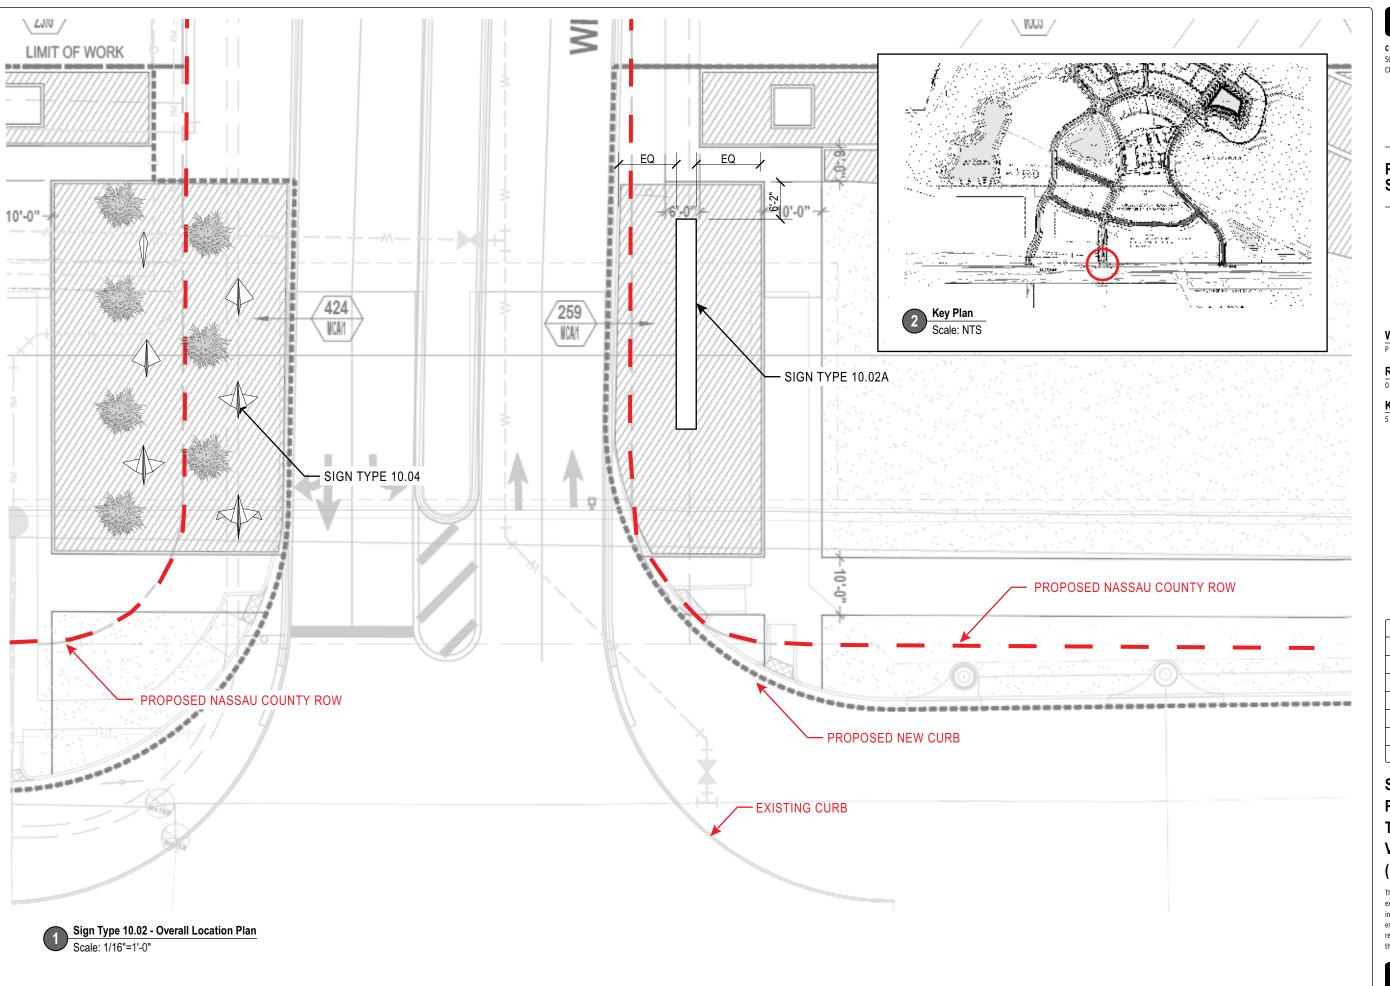

### **SIGN TYPE 10.02A (PERMANENT)**

Project Identification Sign w/ Tenant Listing at Village Entry, Hywy A1A Northside

QTY: 1

CHARLOTTE:

508 West Fifth St., 250 telephone 704 348 7000 Charlotte, NC 28202

**Proposed Master** Signage Plan

Wildlight

Raydient OWNER

KK, CD, BJ, KK

505DESIGN TEAM

ORIGINAL ISSUE: 10 JULY 2017 REVISIONS:

Sign Type 10.02A **Project ID Sign with** Tenant Listing at Village Entry (Hwy A1A Northside)