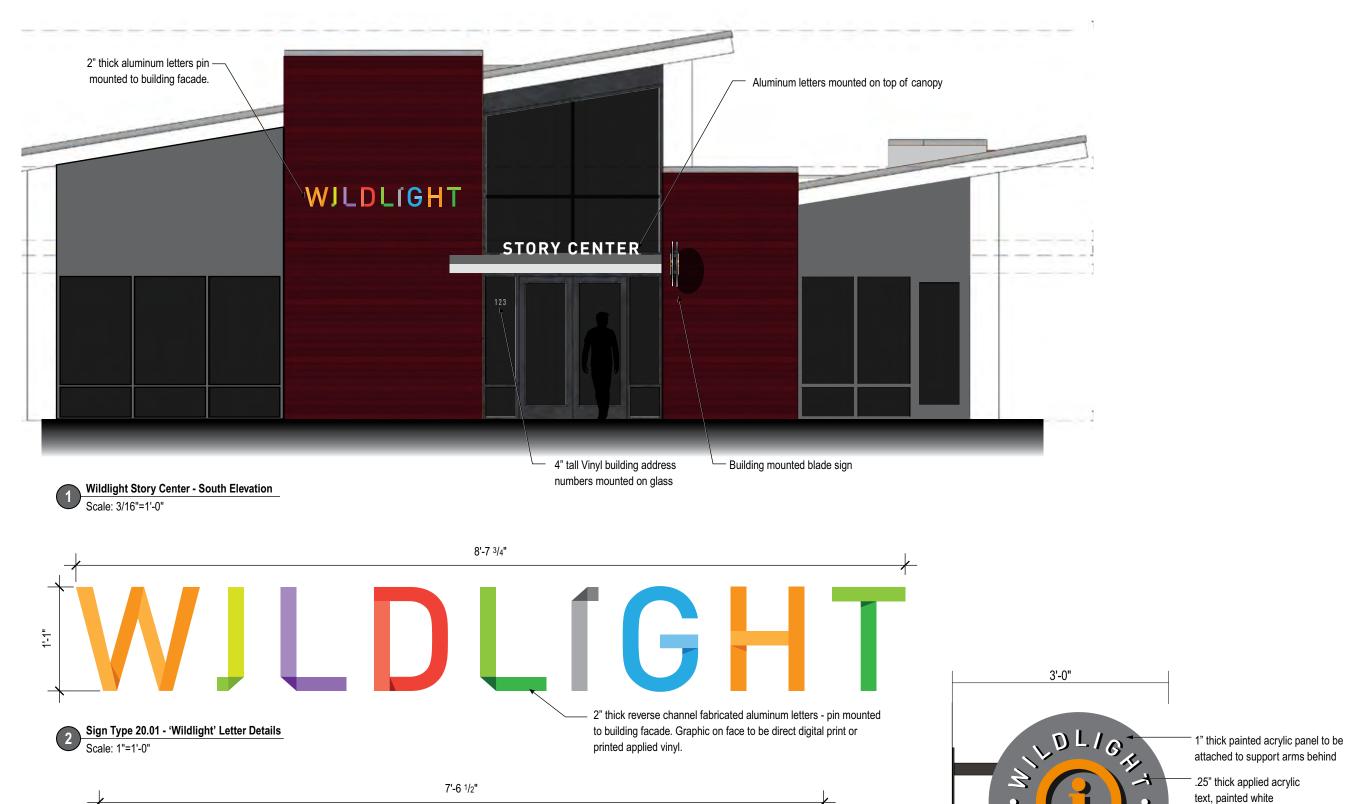

### SIGN TYPE 20.01

Sales Center ID -Building Mounted

QTY: 1

**CHARLOTTE:**508 West Fifth St., 250
Charlotte, NC 28202
telephone 704 348 7000

Proposed Master Signage Plan

Wildlight PROJECT

Raydient OWNER

KK, CD, BJ, KK 505DESIGN TEAM

Sign Type 20.01 -Sales Center ID -**Building Mounted** 

These drawings are for the sole purpose of expressing visual design intent and are not intended for construction purposes. All aspects engineering, fabrication, installation, and any resulting documentation are the responsibility of the Fabricator.

#### Sign Type 20.01 -Sales Center ID -Building Mounted Signage

These drawings are for the sole purpose of expressing visual design intent and are not intended for construction purposes. All aspects engineering, fabrication, installation, and any resulting documentation are the responsibility of the Fabricator.