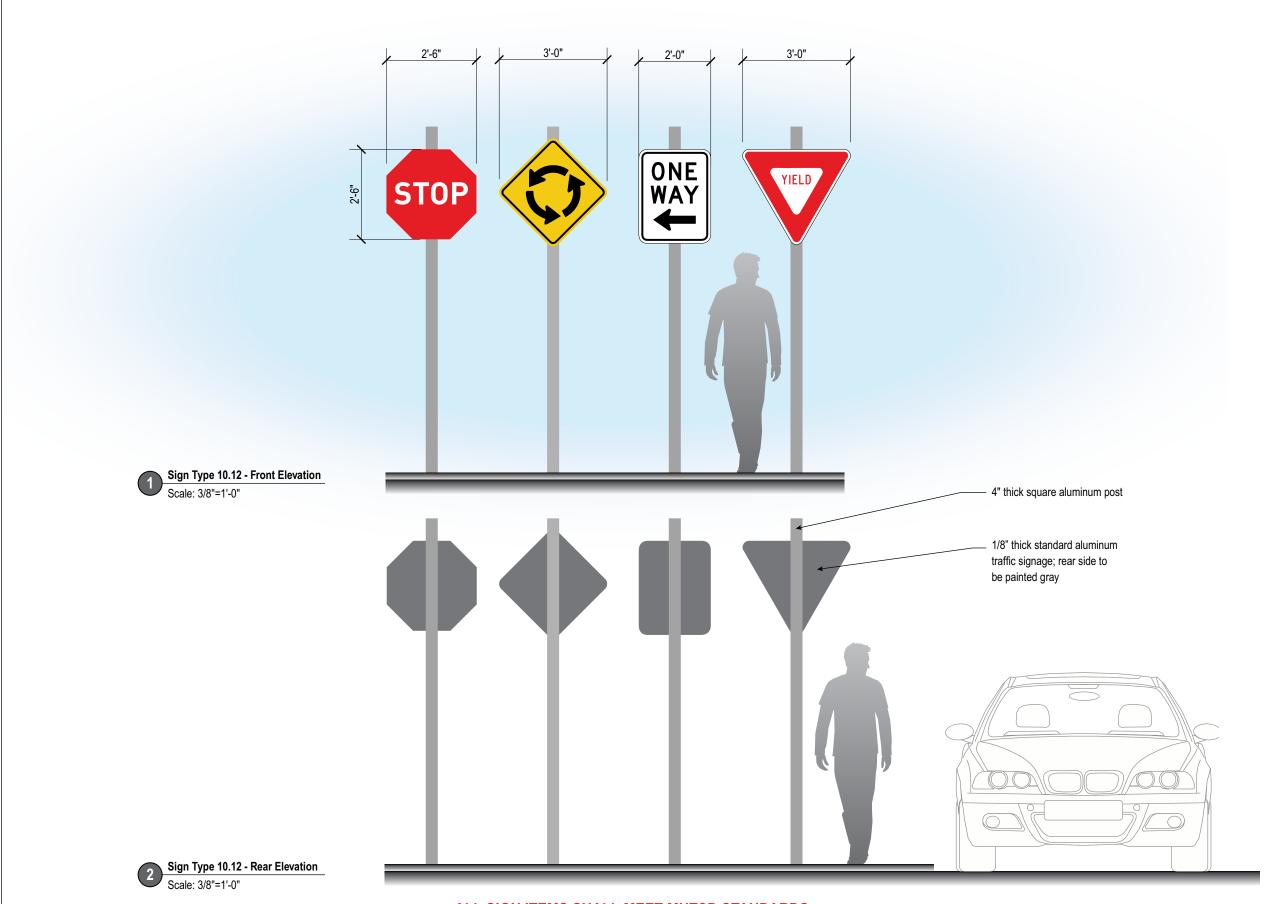

## SIGN TYPE 10.12

Vehicular Traffic (D.O.T) Post & Panel Sign(s)

QTY: TBD

CHARLOTTE:

508 West Fifth St., 250 telephone 704 348 7000 Charlotte, NC 28202

Proposed Master Signage Plan

Wildlight PROJECT

Raydient OWNER

KK, CD, BJ, KK

505DESIGN TEAM

ORIGINAL ISSUE: 30 AUG 2017 REVISIONS:

Sign Type 10.12 -Vehicular Traffic (D.O.T.) Post and Panel Signs

These drawings are for the sole purpose of expressing visual design intent and are not intended for construction purposes. All aspects engineering, fabrication, installation, and any resulting documentation are the responsibility of

ALL SIGN ITEMS SHALL MEET MUTCD STANDARDS

CHARLOTTE:

508 West Fifth St., 250 telephone 704 348 7000 Charlotte, NC 28202