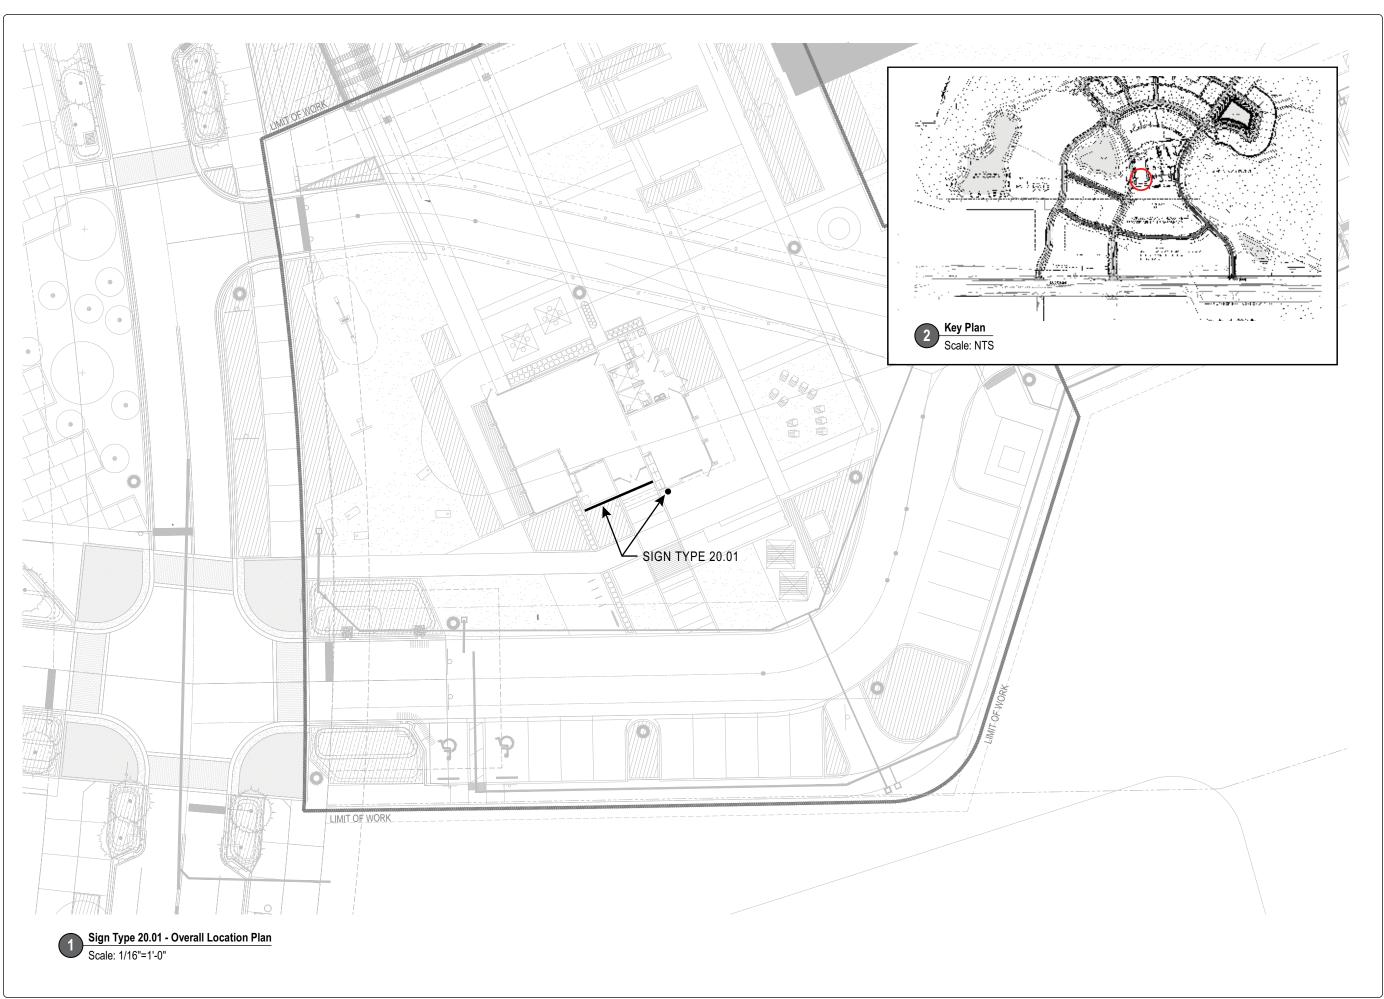

### SIGN TYPE 20.01

Sales Center ID -Building Mounted

QTY: 1

**CHARLOTTE:**508 West Fifth St., 250
Charlotte, NC 28202
telephone 704 348 7000

Proposed Master Signage Plan

Wildlight PROJECT

Raydient OWNER

KK, CD, BJ, KK 505DESIGN TEAM

Sign Type 20.01 -Sales Center ID -**Building Mounted** 

These drawings are for the sole purpose of expressing visual design intent and are not intended for construction purposes. All aspects engineering, fabrication, installation, and any resulting documentation are the responsibility of the Fabricator.