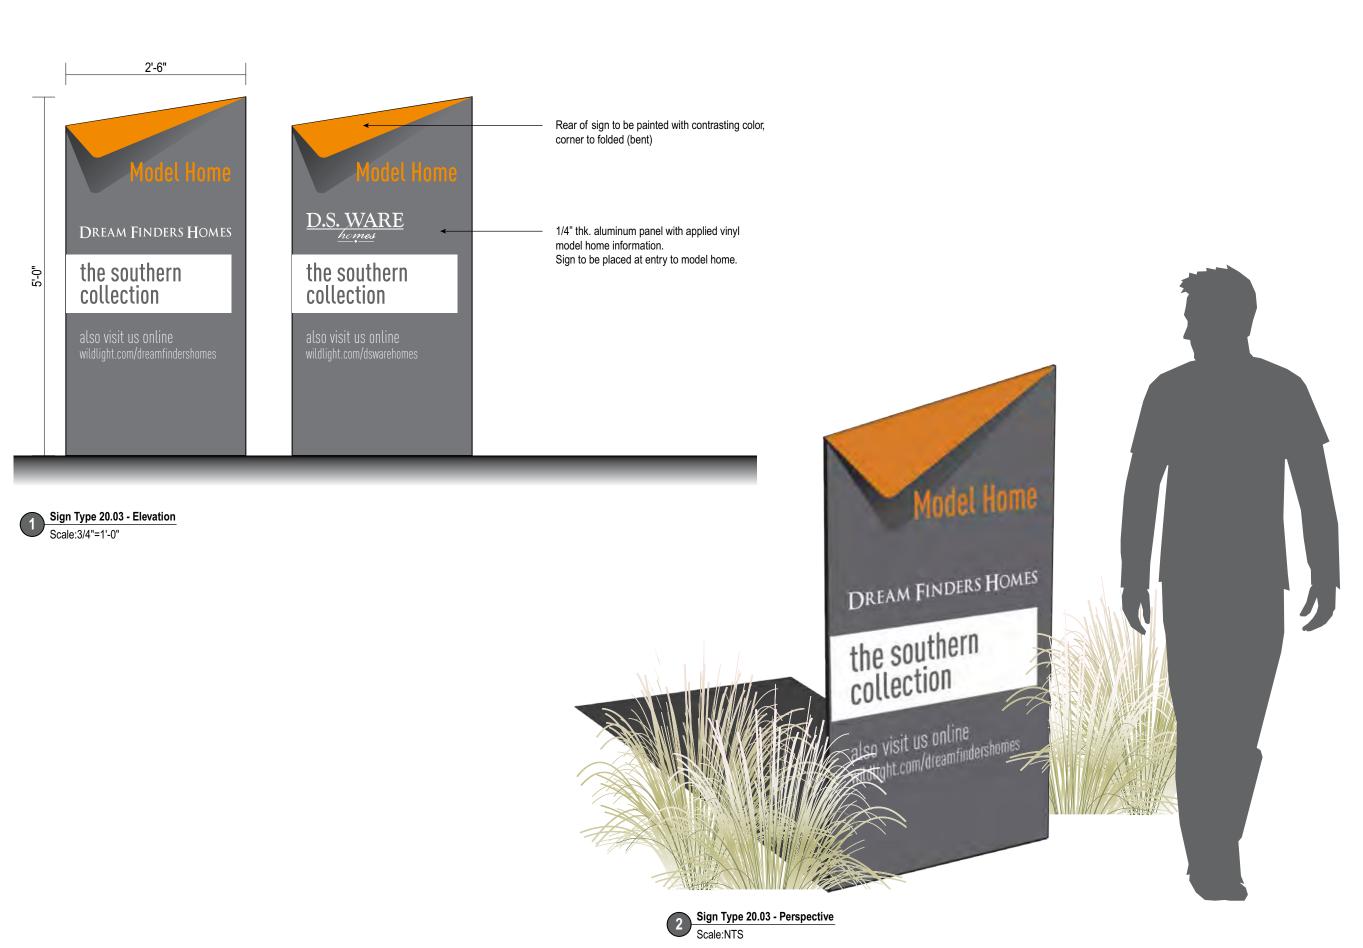

## SIGN TYPE 20.03

Model Home Identity Sign

QTY: TBD

CHARLOTTE:

508 West Fifth St., 250 telephone 704 348 7000 Charlotte, NC 28202

### Sign Type 20.03 -**Model Home Identity** Sign

These drawings are for the sole purpose of expressing visual design intent and are not intended for construction purposes. All aspects engineering, fabrication, installation, and any resulting documentation are the responsibility of the Fabricator.

### Sign Type 20.03 -**Model Home Identity** Sign

These drawings are for the sole purpose of expressing visual design intent and are not intended for construction purposes. All aspects engineering, fabrication, installation, and any resulting documentation are the responsibility of