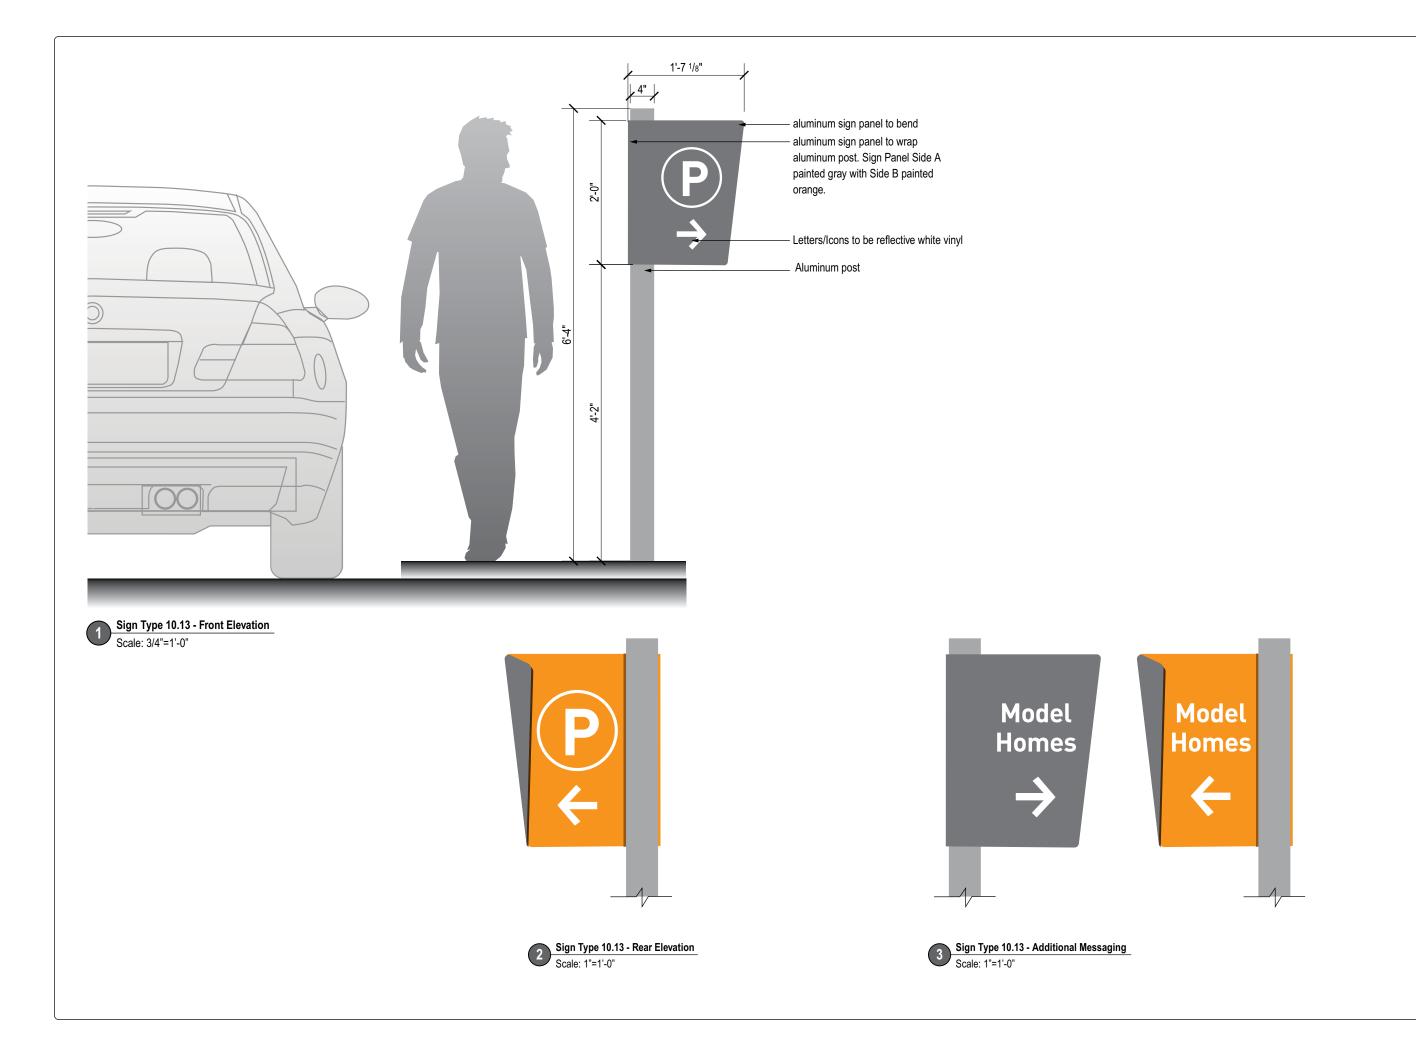

### 10.13 Secondary **Wayfinding Sign**

These drawings are for the sole purpose of expressing visual design intent and are not intended for construction purposes. All aspects engineering, fabrication, installation, and any resulting documentation are the responsibility of