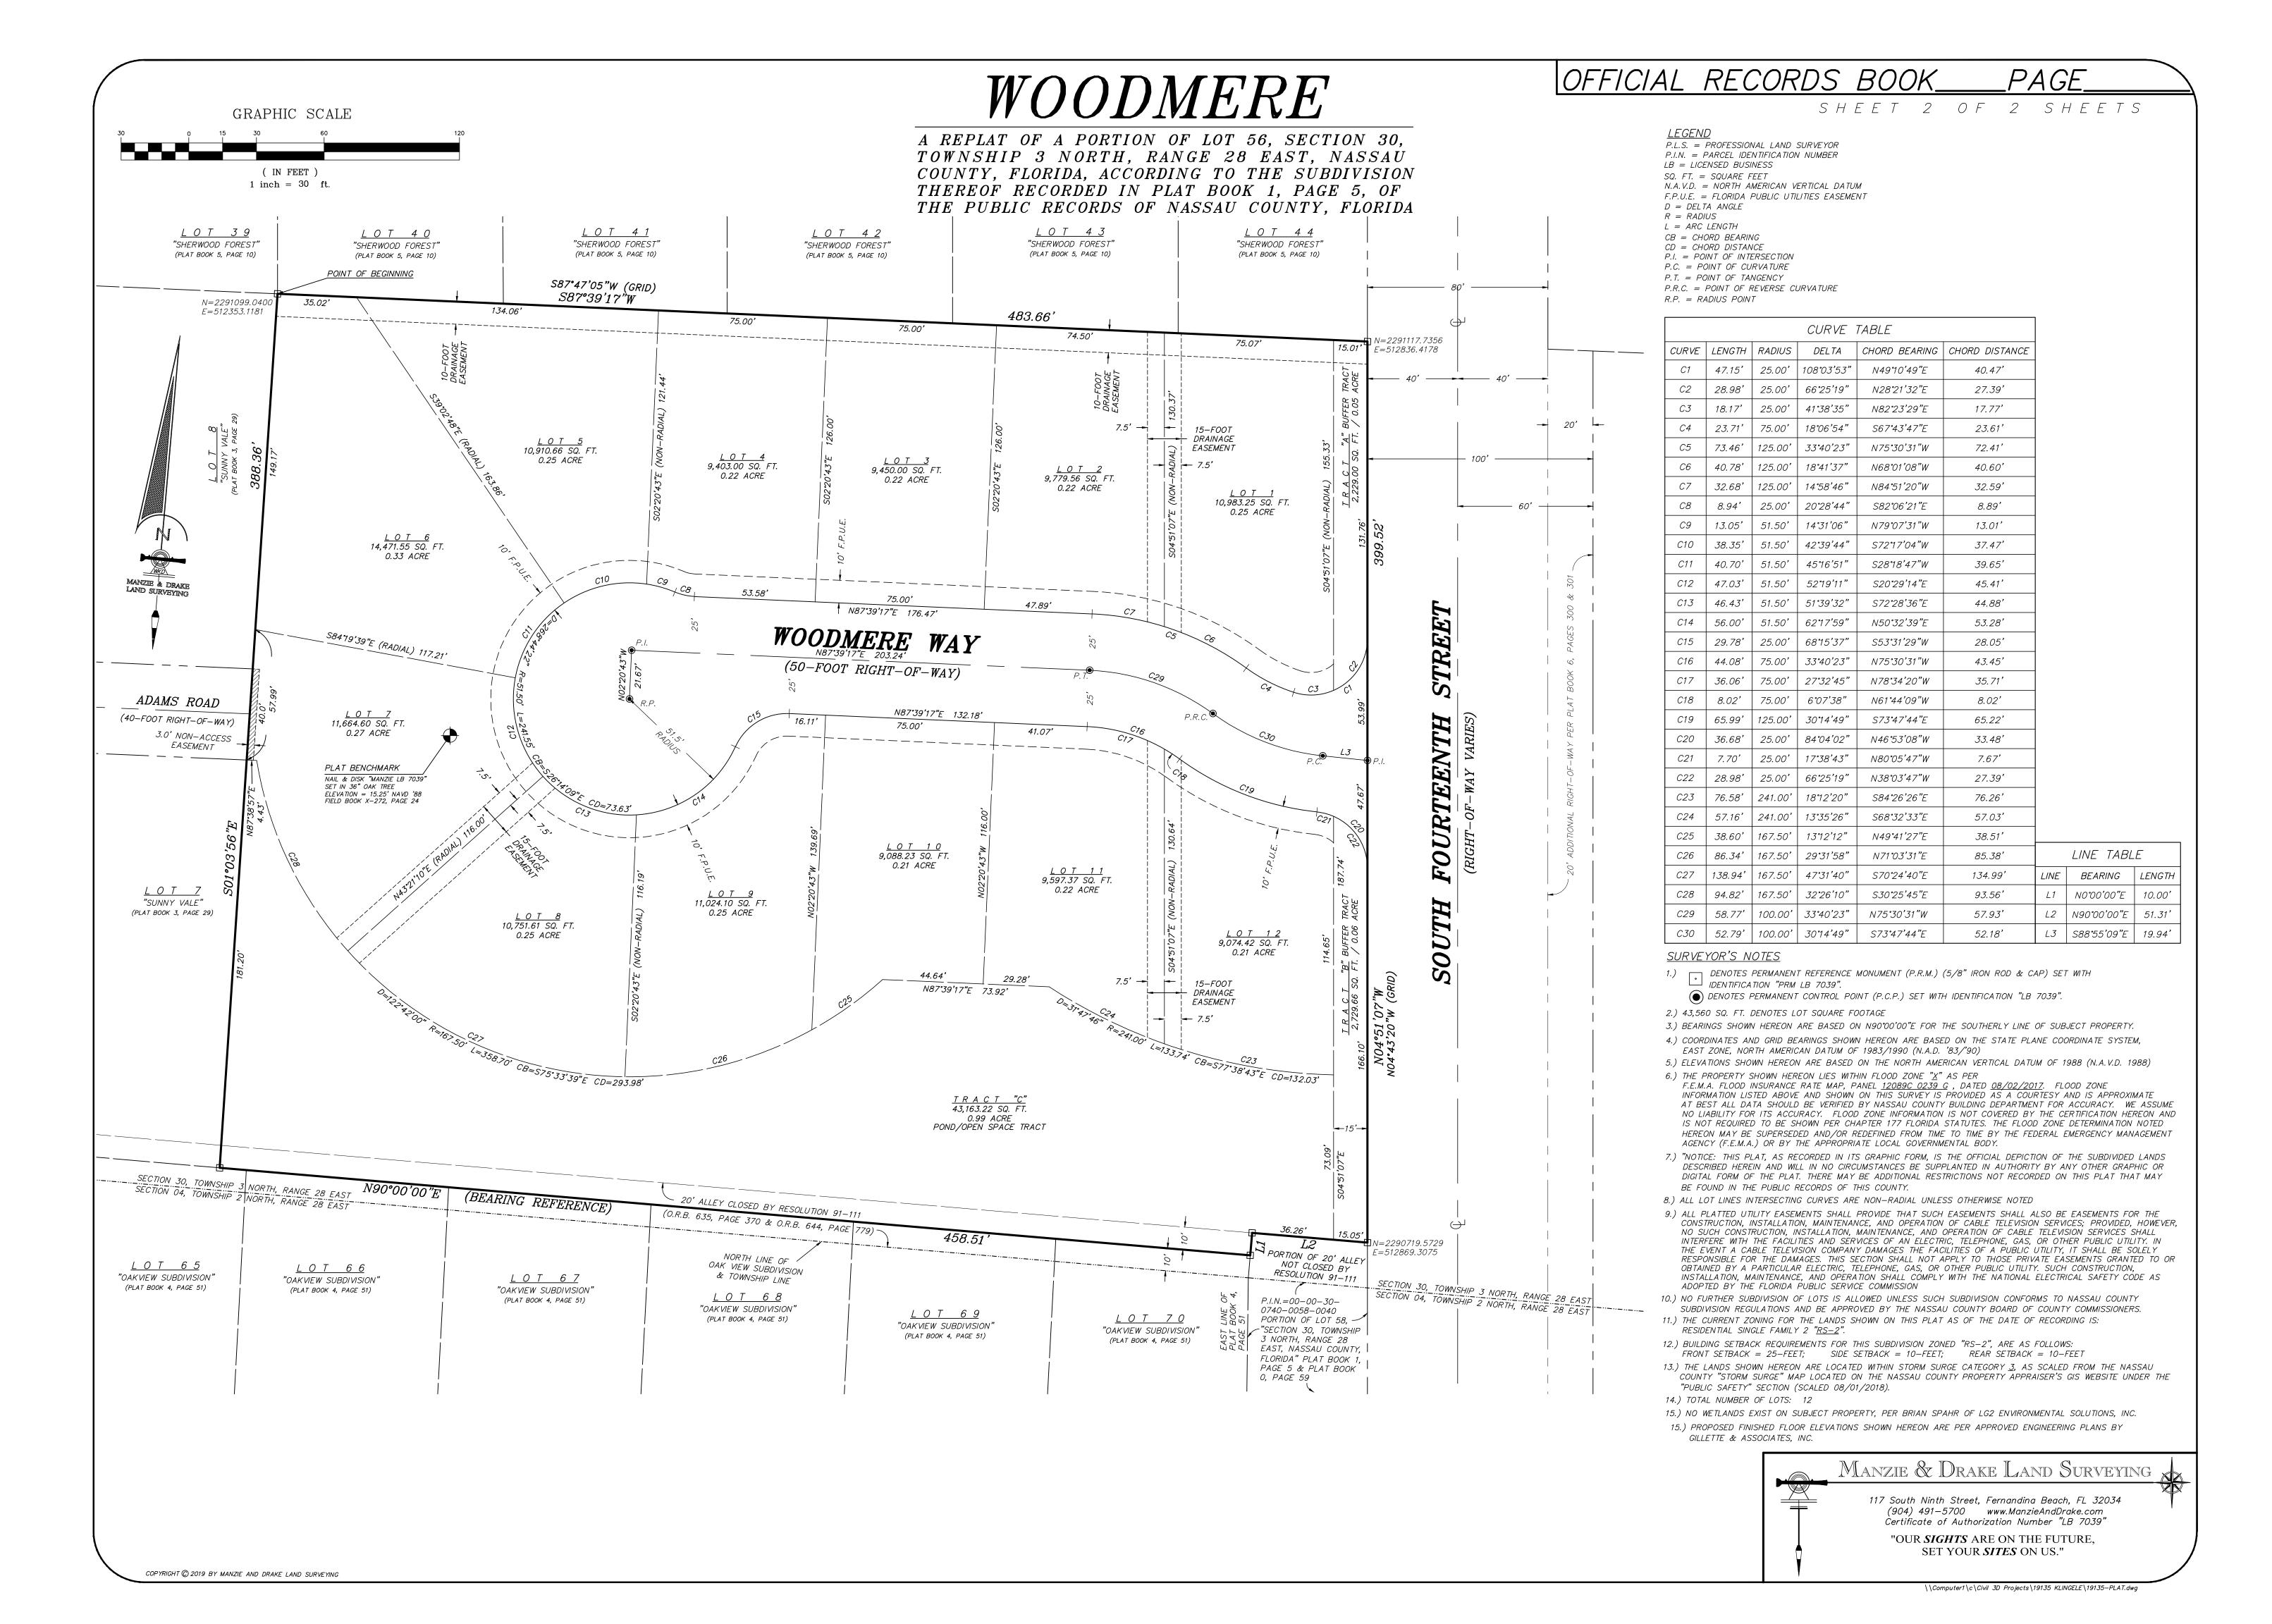

A PORTION OF LOT 56, SECTION 30, TOWNSHIP 3 NORTH, RANGE 28 EAST, NASSAU COUNTY, FLORIDA, ACCORDING TO THE SUBDIVISION THEREOF RECORDED IN PLAT BOOK 1, PAGE 5, OF THE PUBLIC RECORDS OF NASSAU COUNTY, FLORIDA AND ALSO SHOWN AS LOT 56, OF THE OFFICIAL PLAT OF FERNANDINA BEACH (FORMERLY NAMED FERNANDINA), NASSAU COUNTY, FLORIDA (AS LITHOGRAPHED AND ISSUED BY THE FLORIDA RAILROAD COMPANY IN 1857 AND ENLARGED, REVISED AND REISSUED BY THE FLORIDA TOWN IMPROVEMENT COMPANY IN 1887 AND 1901), BEING MORE PARTICULARLY DESCRIBED AS FOLLOWS:

FOR A POINT OF REFERENCE BEGIN AT THE NORTHEAST CORNER OF LOT 8, "SUNNY VALE", ACCORDING TO THE PLAT THEREOF RECORDED IN PLAT BOOK 3, PAGE 29, OF THE PUBLIC RECORDS OF NASSAU COUNTY, FLORIDA; THENCE SOUTH 01°03'56" EAST, ALONG THE EASTERLY LINE OF SAID "SUNNY VALE" AND THE SOUTHERLY PROLONGATION THEREOF, A DISTANCE OF 388.36 FEET TO INTERSECT THE CENTERLINE OF A 20 FOOT ALLEY CLOSED BY RESOLUTION 91-111, RECORDED IN OFFICIAL RECORDS BOOK 635, PAGE 370 AND OFFICIAL RECORDS BOOK 644, PAGE 779, OF THE PUBLIC RECORDS OF NASSAU COUNTY, FLORIDA; THENCE NORTH 90°00'00" EAST, ALONG THE CENTERLINE OF SAID 20 FOOT CLOSED ALLEY, A DISTANCE OF 458.51 FEET TO THE TERMINUS OF SAID CENTERLINE; THENCE NORTH 00°00'00" EAST A DISTANCE OF 10.00 FEET TO THE NORTH SIDE OF A 20 FOOT ALLEY AS SHOWN ON ABOVE REFERENCED SUBDIVISION RECORDED IN PLAT BOOK 1, PAGE 5, OF THE PUBLIC RECORDS OF NASSAU COUNTY, FLORIDA; THENCE NORTH 90°00'00" EAST, ALONG THE NORTHERLY LINE OF SAID 20 FOOT ALLEY, A DISTANCE OF 51.31 FEET TO INTERSECT THE WESTERLY RIGHT-OF-WAY LINE OF SOUTH FOURTEENTH STREET AS SHOWN ON FLORIDA DEPARTMENT OF TRANSPORTATION RIGHT-OF-WAY MAP SECTION NO. 74611-2605; THENCE NORTH 04°51'07" WEST, ALONG SAID WESTERLY RIGHT-OF-WAY LINE, A DISTANCE OF 399.52 FEET; THENCE SOUTH 87°39'17" WEST, ALONG THE SOUTHERLY LINE OF "SHERWOOD FOREST", ACCORDING TO THE PLAT THEREOF RECORDED IN PLAT BOOK 5, PAGE 10, OF THE PUBLIC RECORDS OF NASSAU COUNTY, FLORIDA, A DISTANCE OF 483.66 FEET TO THE POINT OF BEGINNING.

## WOODMERE

A REPLAT OF A PORTION OF LOT 56, SECTION 30, TOWNSHIP 3 NORTH, RANGE 28 EAST, NASSAU COUNTY, FLORIDA, ACCORDING TO THE SUBDIVISION THEREOF RECORDED IN PLAT BOOK 1, PAGE 5, OF THE PUBLIC RECORDS OF NASSAU COUNTY, FLORIDA