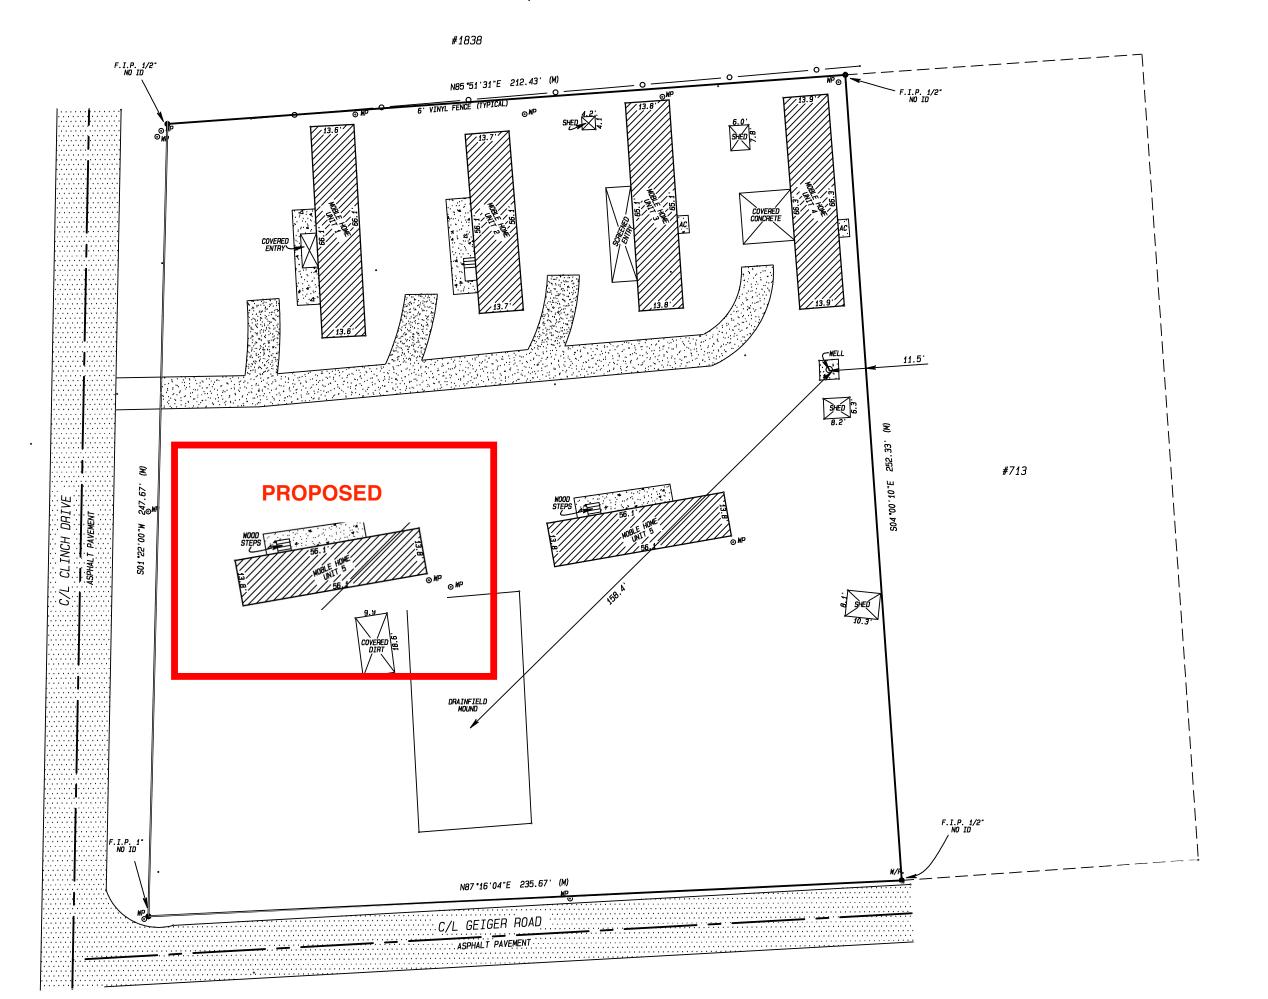

## MAP OF BOUNDARY SURVEY

DESCRIPTION:

THE SOUTH ONE-HALF (S1/2) OF LOT TWENTY-THREE (23). LESS AND EXCEPT THE EAST NINETY-TWO AND FIVE TENTHS (92.5) FEET THEREOF, OF A SUBDIVISION OF SECTION THIRTY (30), TOWNSHIP THREE (3) NORTH, RANGE TWENTY-EIGHT (28) EAST, KNOWN AS THE SUSAN CASHEN GRANT, ACCORDING TO THE PLAT THEREOF RECORDED IN DEED BOOK 39, PAGE 300 OF THE PUBLIC RECORDS OF NASSAU COUNTY, FLORIDA. LESS AND EXCEPT ANY ROAD IN THE RIGHT-OF-WAYS

GRAPHIC SCALE 1"= 30'

0 30 60 90 120

CERTIFIED TO AND FOR THE EXCLUSIVE BENEFIT OF: 1854 CLINCH LLC STREET ADDRESS: 1854 CLINCH STREET FERNANDINA BEACH, FLORIDA

SURVEY NOTES:

- #1 BEARINGS ARE BASED ON DEED WITH THE WEST LINE OF CAPTION PARCEL, BEING NO1\*22'00"E.
- #2 UNDERGROUND UTILITIES, FOUNDATIONS OR OTHER IMPROVEMENTS AND/OR OVERHEAD ELECTRIC LINES IF ANY, WERE NOT LOCATED BY THIS SURVEY.
- #3 ACCUMITING TO THE FEDERAL EMENGENCY MANAGEMENT AGENCY
  FIRM MAP PANEL NO. 12089C 0239 G, EFFECTIVE 08/02/2017,
- #4 THIS SURVEY PERFORMED WITHOUT BENEFIT OF AN ABSTRACT, TITLE SEARCH, TITLE OPINION OR TITLE INSURANCE.
- 5 DIMENSIONS ARE SHOWN IN FEET AND DECIMALS THEREOF AND ARE PLAT AND MEASURED UNLESS SHOWN OTHERWISE.
- #6 ALL EASEMENTS ARE PER PLAT UNLESS SHOWN OTHERWISE.
- #7 THERE MAY BE ADDITIONAL RESTRICTIONS THAT APPLY WHICH ARE NOT SHOWN ON THIS SURVEY WHICH CAN BE FOUND IN PUBLIC RECORDS OF SAID COUNTY.
- #8 THIS SURVEY DOES NOT GUARANTEE OWNERSHIP.
- #9 TEMPORARY, NON-PERMANENT IMPROVEMENTS AND/OR MAN-MADE ITEMS SUCH AS, BUT NOT LIMITED TO THE FOLLOWING; BUILDING MATERIAL, STORAGE PODS, PAVER BLOCKS, RUBBERMAID OR PLASTIC UTILITY BUILDINGS NOT ON FOUNDATIONS, VEHICLES ON BLOCKS MAY BE ON THIS PROPERTY BUT NOT LOCATED OR SHOWN.

#10 LEGAL DESCRIPTION PROVIDED BY CLIENT.

#11 - (IF SITE PLAN) PROPOSED ELEVATIONS AND LOCATION OF PROPOSED HOME MAY HAVE BEEN SET BY SURVEYOR, THESE ARE SUBJECT TO CHANGE BY ARCHITECT, ENGINEER, AND/OR CLIENT. FCLS ASSUMES NO RESPONSIBILITY/LIABILITY FOR PROPOSED ELEVATIONS OR PROPOSED LOCATION OF HOME OR ANY PROPOSED IMPERVIOUS LOCATION