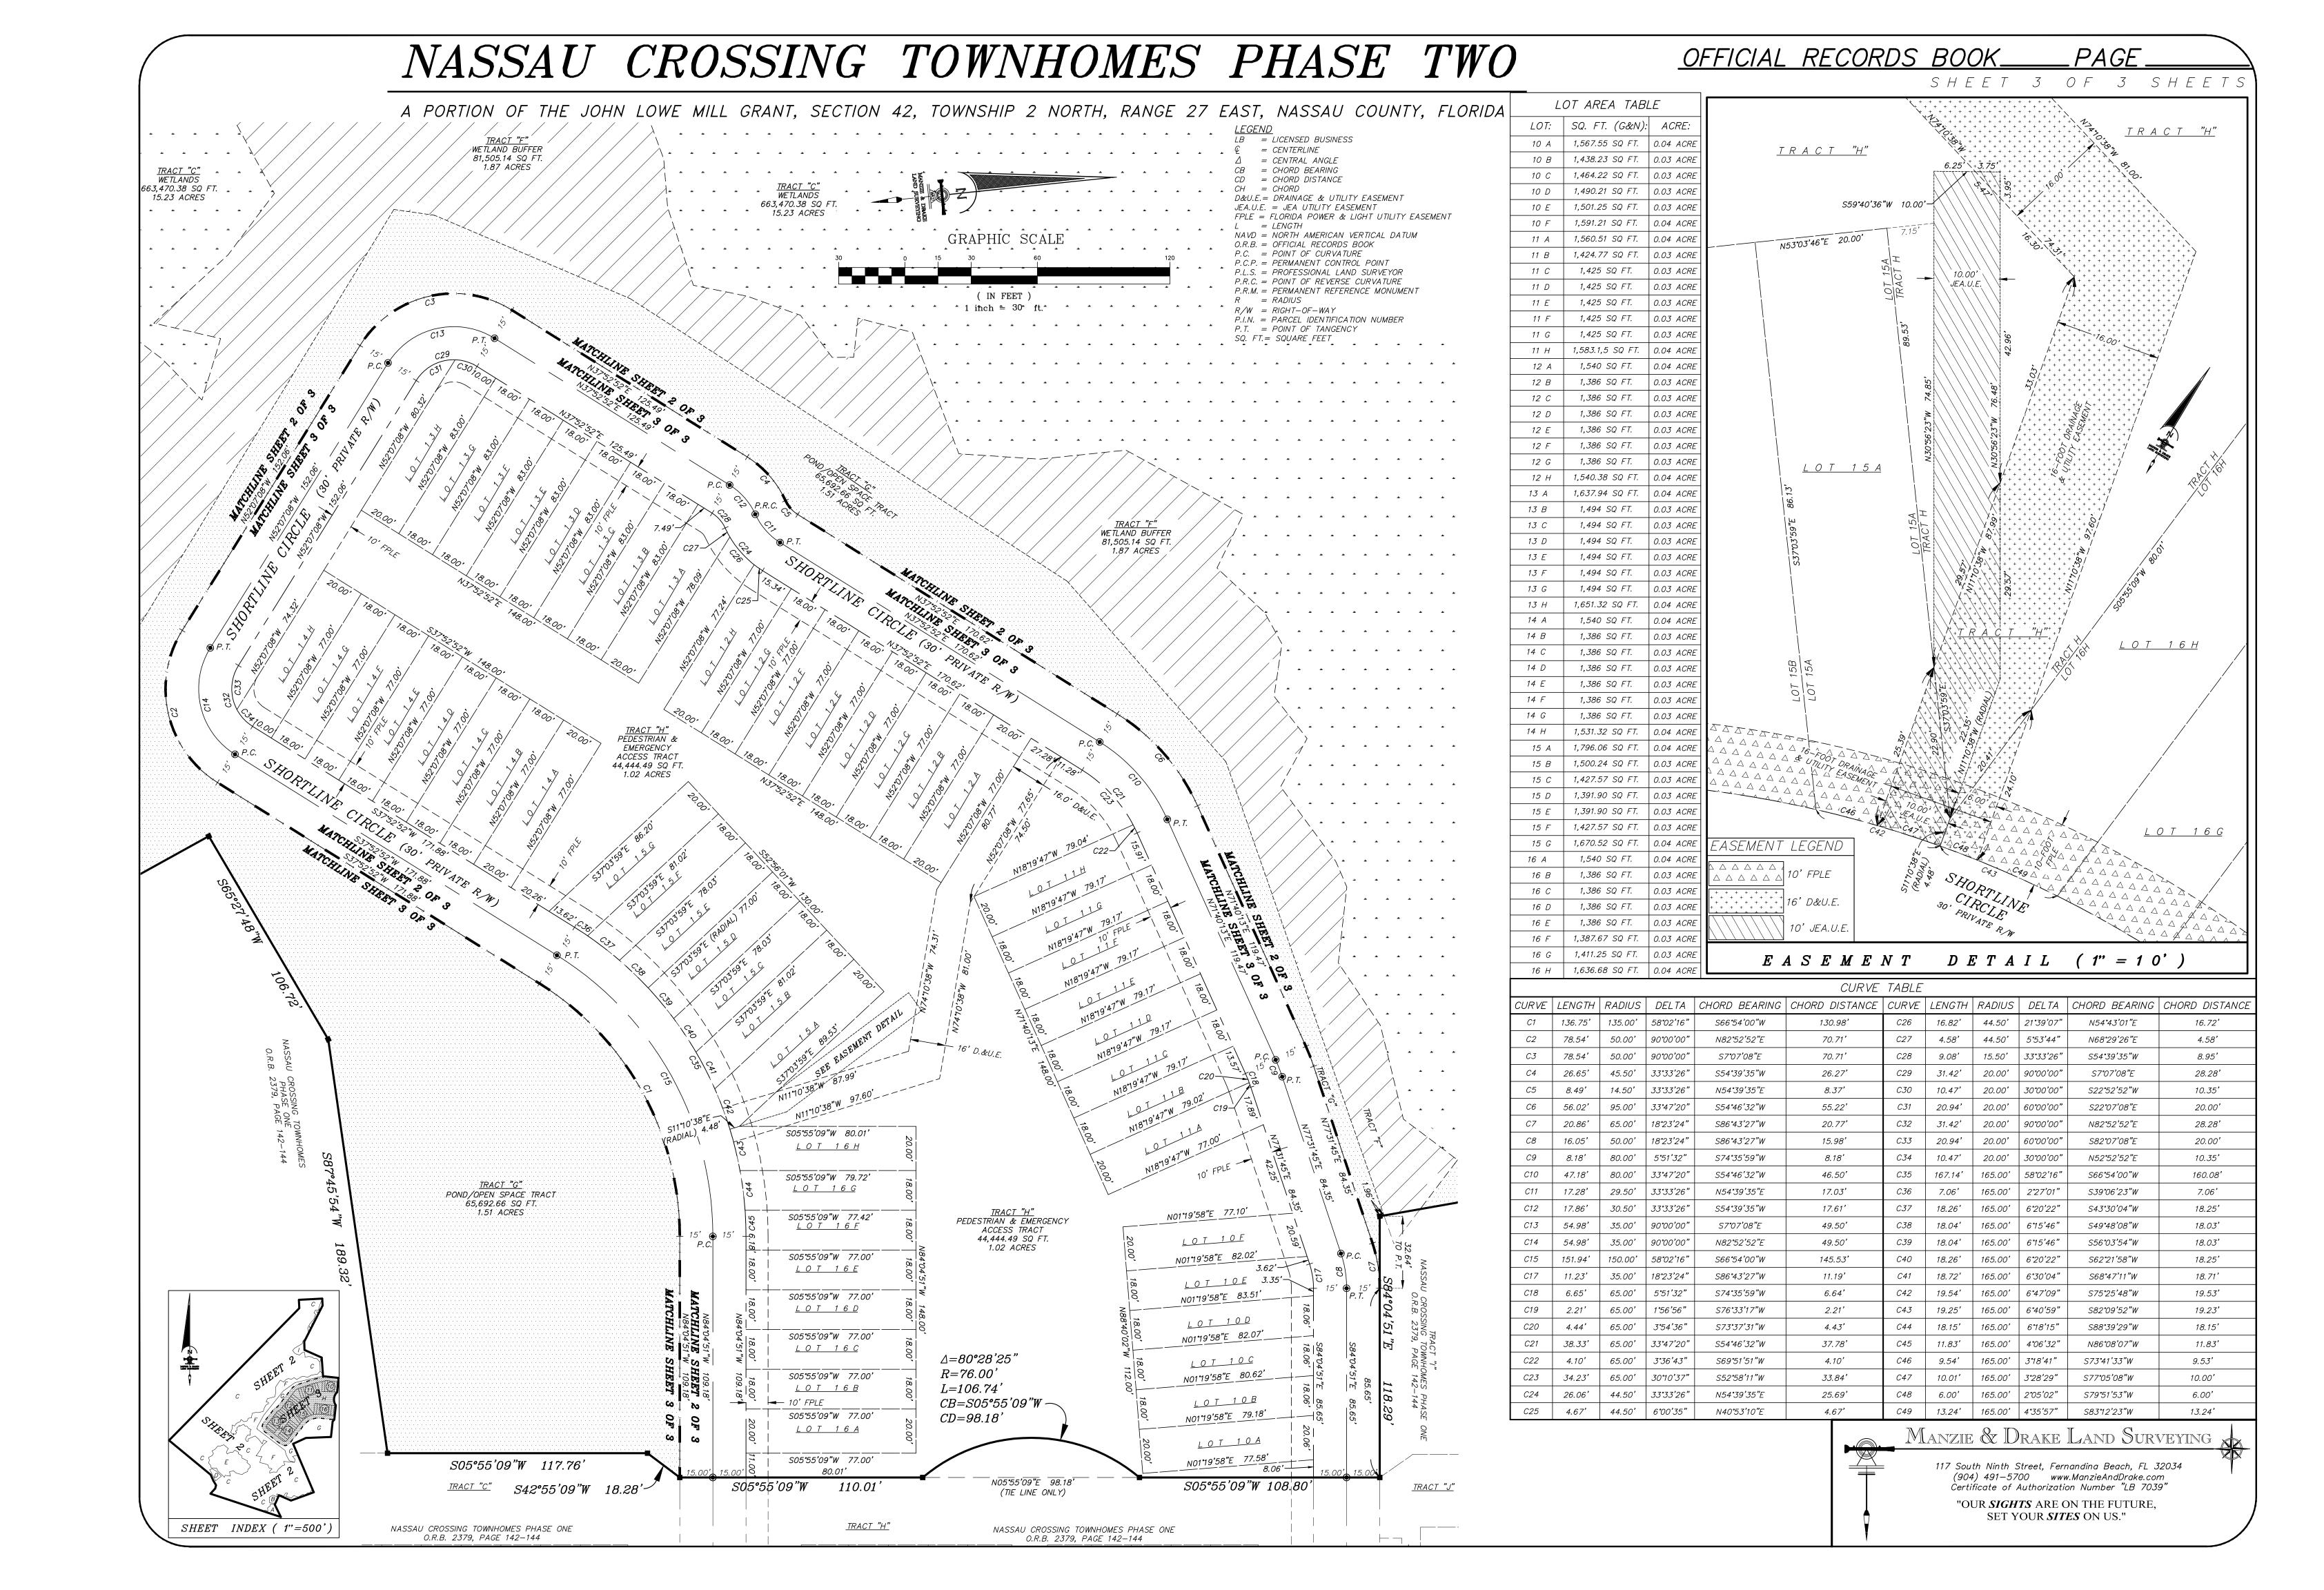

A PORTION OF THE JOHN LOWE MILL GRANT, SECTION 42, TOWNSHIP 2 NORTH, RANGE 27 EAST, NASSAU COUNTY, FLORIDA

SHEET INDEX ( 1"=500'

LB = LICENSED BUSINESS

= CENTERLINE  $\Delta$  = CENTRAL ANGLE

CB = CHORD BEARING CD = CHORD DISTANCE

CH = CHORDD&U.E. = DRAINAGE & UTILITY EASEMENT JEA.U.E. = JEA UTILITY EASEMENT

FPLE = FLORIDA POWER & LIGHT UTILITY EASEMENT L = LENGTH

NAVD = NORTH AMERICAN VERTICAL DATUM O.R.B. = OFFICIAL RECORDS BOOK

P.C. = POINT OF CURVATUREP.C.P. = PERMANENT CONTROL POINT P.L.S. = PROFESSIONAL LAND SURVEYOR

P.R.C. = POINT OF REVERSE CURVATURE P.R.M. = PERMANENT REFERENCE MONUMENT

R = RADIUSR/W = RIGHT - OF - WAYP.I.N. = PARCEL IDENTIFICATION NUMBER

P.T. = POINT OF TANGENCYSQ. FT.= SQUARE FEET

SURVEYOR'S NOTES

1.) DENOTES PERMANENT REFERENCE MONUMENT (P.R.M.) (5/8" IRON ROD & CAP) SET STAMPED "PRM LB 7039". DENOTES PERMANENT REFERENCE MONUMENT (P.R.M.) (5/8" IRON ROD & CAP) FOUND STAMPED "PRM LB 7039". ( DENOTES PERMANENT CONTROL POINT (P.C.P.) SET WITH IDENTIFICATION "LB 7039".

2.) 43,560 SQ. FT. DENOTES LOT SQUARE FOOTAGE (GROSS & NET) (G&N)

3.) BEARINGS AND COORDINATES SHOWN HEREON ARE BASED ON THE STATE PLANE COORDINATE SYSTEM, EAST ZONE, NORTH AMERICAN DATUM OF 1983/1990 (N.A.D. '83/'90)

COUNTY "STORM SURGE" MAP LOCATED ON THE NASSAU COUNTY PROPERTY APPRAISER'S GIS WEBSITE UNDER THE "PUBLIC SAFETY" SECTION (SCALED 11/16/2020).

12.) TOTAL NUMBER OF LOTS: 53 / TOTAL NUMBER OF TRACTS: 10 / TOTAL ACREAGE: 24.16 ACRES 13.) THE JURISDICTIONAL WETLANDS AS SHOWN HEREON WERE FLAGGED AND IDENTIFIED BY PEACOCK CONSULTING GROUP, LLC. AND WERE VERIFIED BY THE ST. JOHN'S RIVER WATER MANAGEMENT DISTRICT (FILE NUMBER <u>132387-4</u>)