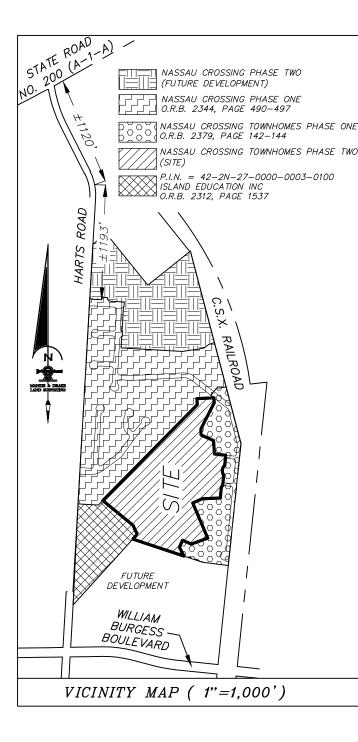

A PORTION OF THE JOHN LOWE MILL GRANT, SECTION 42, TOWNSHIP 2 NORTH, RANGE 27 EAST, NASSAU COUNTY, FLORIDA, BEING MORE PARTICULARLY

FOR A POINT OF REFERENCE BEGIN AT THE SOUTHWEST CORNER OF "NASSAU CROSSING TOWNHOMES PHASE ONE", ACCORDING TO THE PLAT THEREOF RECORDED IN OFFICIAL RECORDS BOOK 2379, PAGE 142, OF THE PUBLIC RECORDS OF NASSAU COUNTY, FLORIDA; THENCE NORTH 71°37'30" WEST. ALONG THE WESTERLY EXTENSION OF THE SOUTHERLY LINE OF SAID "NASSAU CROSSING TOWNHOMES PHASE ONE", A DISTANCE OF 559.70 FEET; THENCE NORTH 42"11"10" EAST A DISTANCE OF 54.13 FEET; THENCE NORTH 14.45'09" EAST A DISTANCE OF 24.31 FEET: THENCE NORTH 30°38'53" WEST A DISTANCE OF 39.23 FEET: THENCE NORTH 24.43'17" WEST A DISTANCE OF 50.29 FEET; THENCE NORTH 50'31'07" WEST A DISTANCE OF 407.08 FEET TO INTERSECT THE PERIMETER OF "NASSAU CROSSING PHASE ONE", ACCORDING TO THE PLAT THEREOF RECORDED IN OFFICIAL RECORDS BOOK 2344, PAGE 490, OF THE PUBLIC RECORDS OF NASSAU COUNTY, FLORIDA; THENCE ALONG THE PERIMETER OF SAID "NASSAU CROSSING PHASE ONE" THE FOLLOWING THREE COURSES: (1) THENCE NORTH 44°35'39" EAST A DISTANCE OF 1,400.90 FEET; (2) THENCE NORTH 02°59'53 WEST A DISTANCE OF 63.59 FEET; (3) THENCE NORTH 87'00'07" EAST A DISTANCE OF 176.72 FEET; THENCE ALONG THE PERIMETER OF "NASSAU CROSSING TOWNHOMES PHASE ONE", ACCORDING TO THE PLAT THEREOF RECORDED IN OFFICIAL RECORDS BOOK 2379, PAGE 142, OF THE PUBLIC RECORDS OF NASSAU COUNTY, FLORIDA, THE FOLLOWING EIGHTEEN COURSES: (1) THENCE SOUTH 02'59'53" EAST A DISTANCE OF 52.22 FEET; (2) THENCE SOUTH 26°55'09" WEST A DISTANCE OF 305.31 FEET; (3) THENCE SOUTH 01°04'51" EAST A DISTANCE OF 63.18 FEET; (4) THENCE SOUTH 66°04'51" EAST A DISTANCE OF 142.34 FEET; (5) THENCE SOUTH 04°04'51" EAST A DISTANCE OF 141.30 FEET; (6) THENCE SOUTH 84°04'51" EAST A DISTANCE OF 118.29 FEET; (7) THENCE SOUTH 05'55'09" WEST A DISTANCE OF 108.80 FEET TO THE BEGINNING OF A NON-TANGENT CURVE CONCAVE TO THE EAST HAVING A RADIUS OF 76.00 FEET; (8) THENCE SOUTHERLY ALONG THE ARC OF SAID CURVE THROUGH A CENTRAL ANGLE OF 80°28'25", AN ARC DISTANCE OF 106.74 FEET AND BEING SUBTENDED BY A CHORD BEARING SOUTH 05'55'09" WEST A DISTANCE OF 98.18 FEET; (9) THENCE SOUTH 05.55'09" WEST A DISTANCE OF 110.01 FEET; (10) THENCE SOUTH 42'55'09" WEST A DISTANCE OF 18.28 FEET; (11) THENCE SOUTH 05'55'09" WEST A DISTANCE OF 117.76 FEET; (12) THENCE SOUTH 87°45'54" WEST A DISTANCE OF 189.32 FEET, (13) THENCE SOUTH 65°27'48" WEST A DISTANCE OF 106.72 FEET; (14) THENCE SOUTH 23°04'29" EAST A DISTANCE OF 397.49 FEET; (15) THENCE SOUTH 69'55'09" WEST A DISTANCE OF 183.09 FEET; (16) THENCE NORTH 66'04'51" WEST A DISTANCE OF 99.28 FEET: (17) THENCE SOUTH 23'55'09" WEST A DISTANCE OF 77.85 FEET; (18) THENCE SOUTH 26'04'51" EAST A DISTANCE OF 103.83 FEET TO THE POINT OF BEGINNING.

CONTAINING 24.16 ACRES, MORE OR LESS.

COUNTY HEALTH CERTIFICATE

THIS IS TO CERTIFY THAT I HAVE REVIEWED THE ABOVE PLAT THIS\_\_ \_\_\_\_\_, A.D. 2021, AND THESE LOTS ARE APPROVED TO BE PLACED ON APPROVED PUBLIC WATER AND APPROVED PUBLIC SEWAGE SYSTEMS.