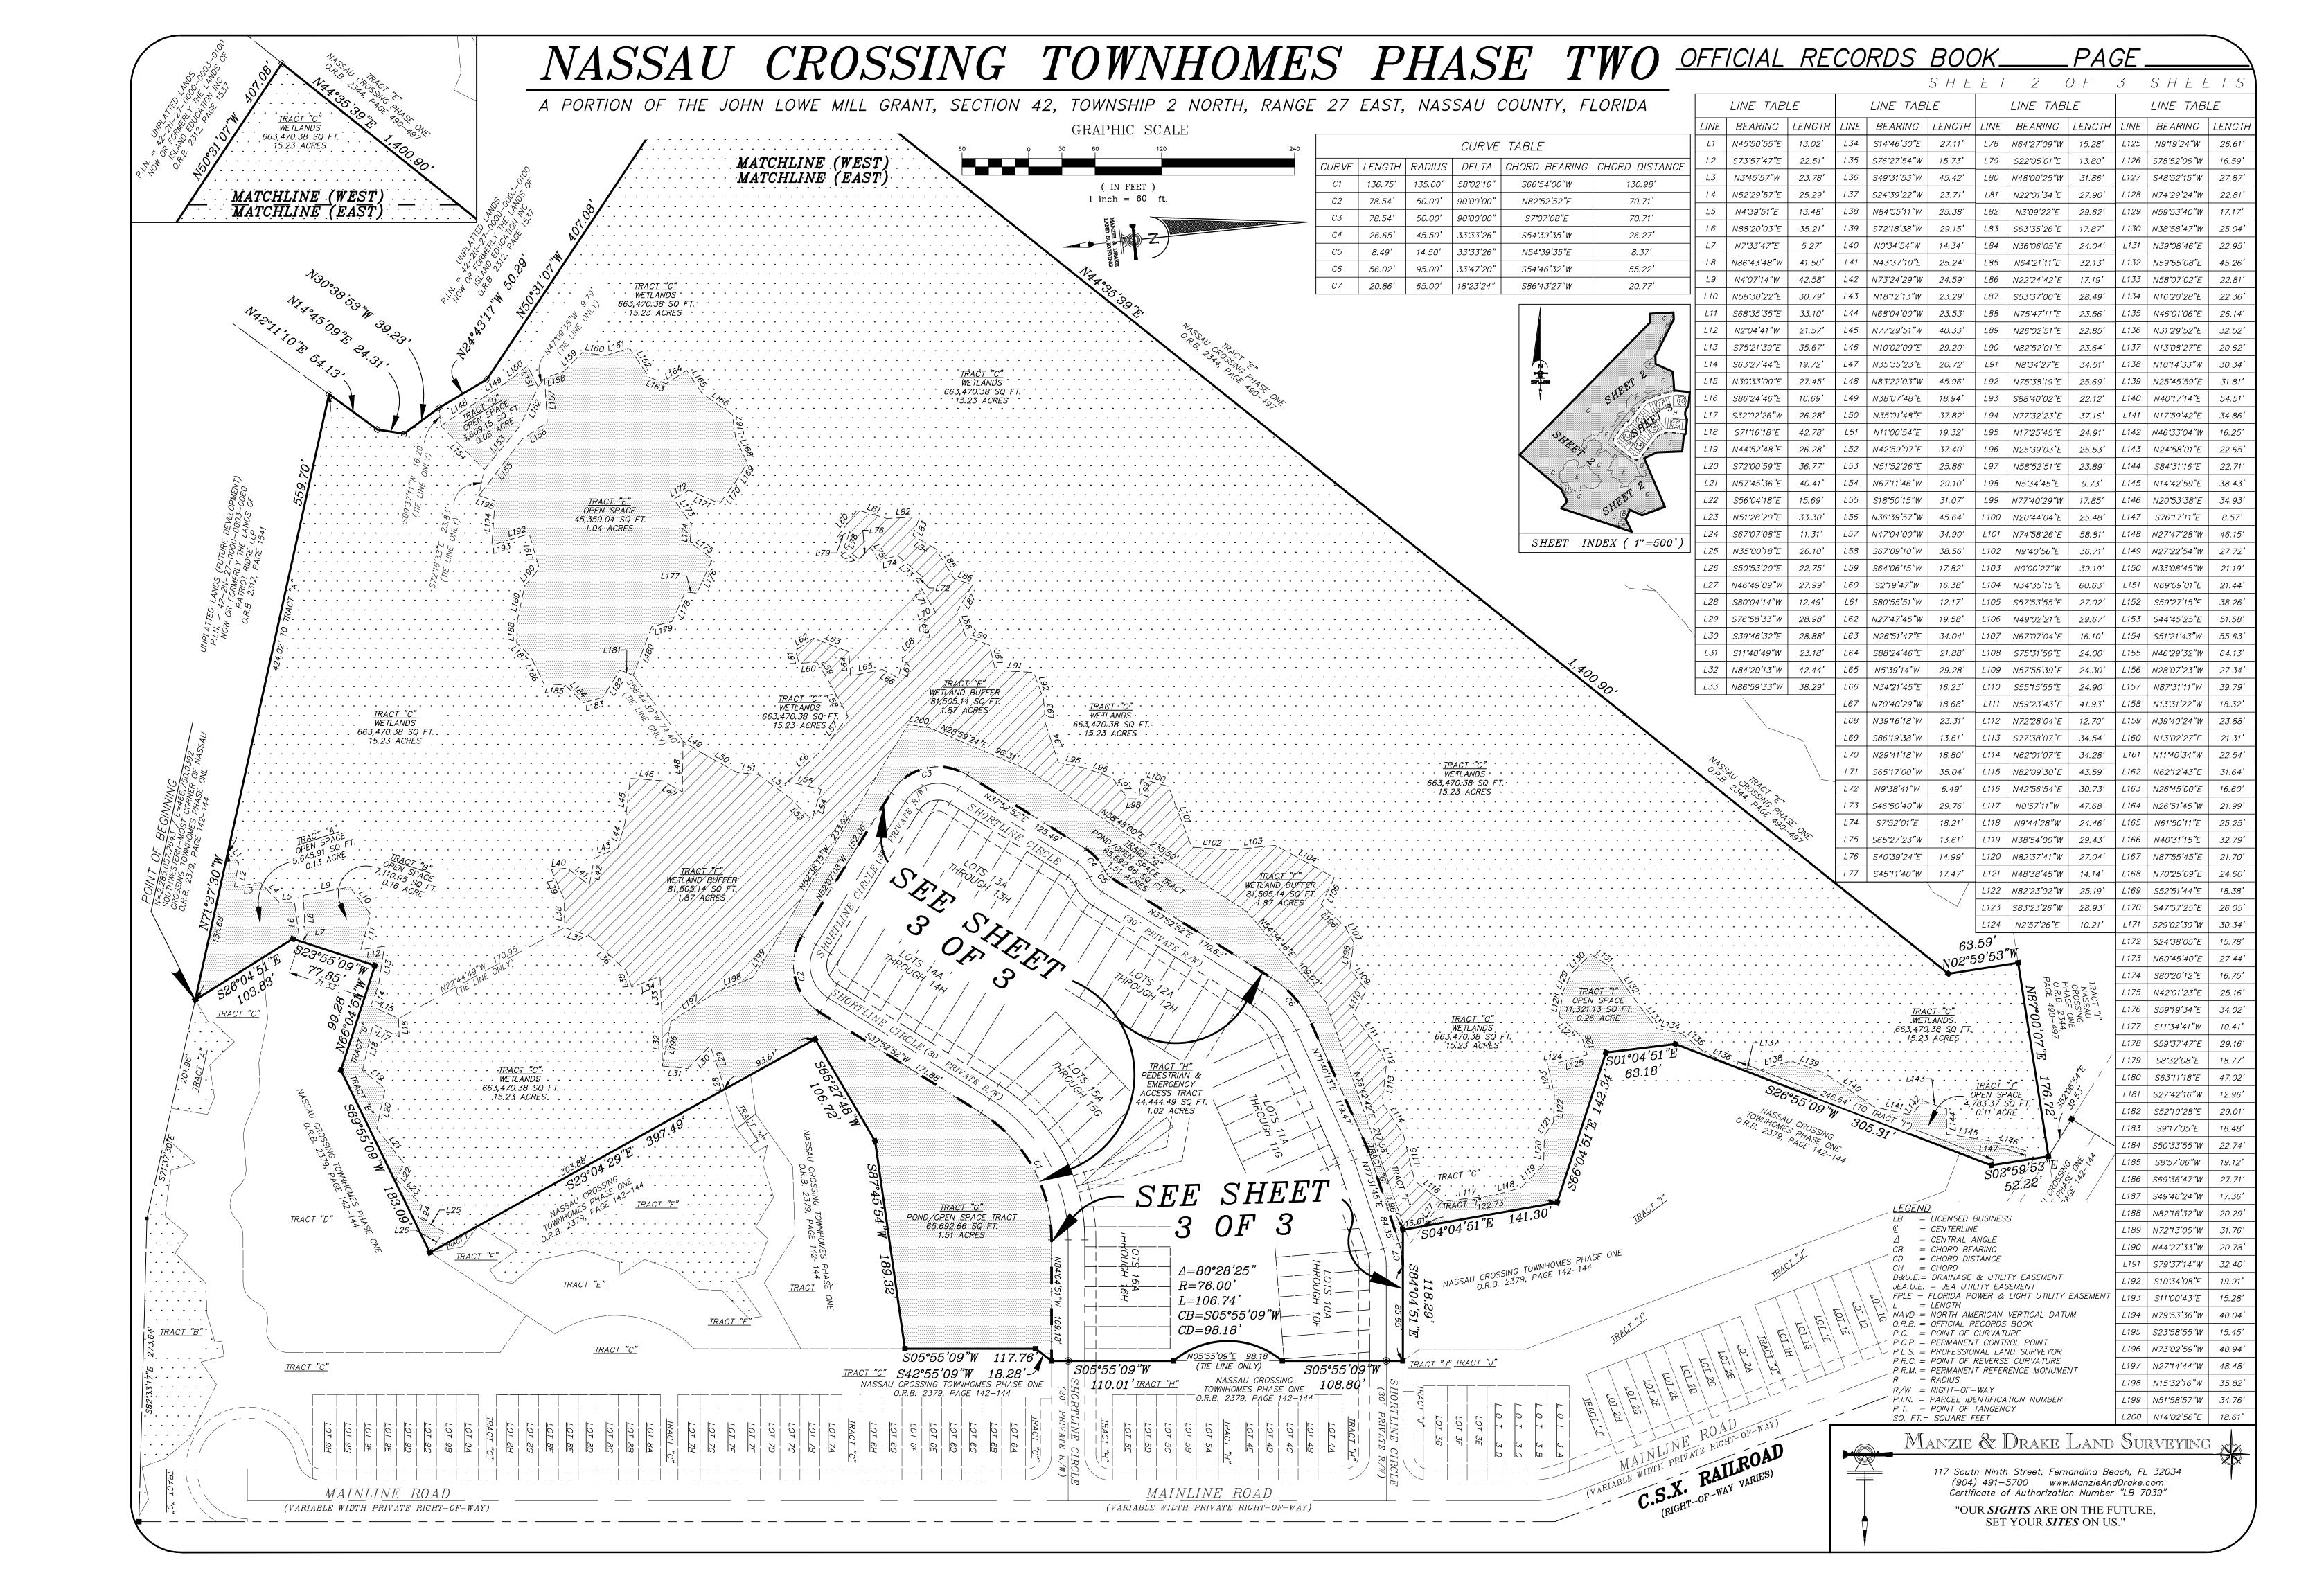

A PORTION OF THE JOHN LOWE MILL GRANT, SECTION 42, TOWNSHIP 2 NORTH, RANGE 27 EAST, NASSAU COUNTY, FLORIDA, BEING MORE PARTICULARLY

FOR A POINT OF REFERENCE BEGIN AT THE SOUTHWEST CORNER OF "NASSAU CROSSING TOWNHOMES PHASE ONE", ACCORDING TO THE PLAT THEREOF RECORDED IN OFFICIAL RECORDS BOOK 2379, PAGE 142, OF THE PUBLIC RECORDS OF NASSAU COUNTY, FLORIDA; THENCE NORTH 71°37'30" WEST. ALONG THE WESTERLY EXTENSION OF THE SOUTHERLY LINE OF SAID "NASSAU CROSSING TOWNHOMES PHASE ONE", A DISTANCE OF 559.70 FEET; THENCE NORTH 42"11"10" EAST A DISTANCE OF 54.13 FEET; THENCE NORTH 14.45'09" EAST A DISTANCE OF 24.31 FEET: THENCE NORTH 30°38'53" WEST A DISTANCE OF 39.23 FEET: THENCE NORTH 24.43'17" WEST A DISTANCE OF 50.29 FEET; THENCE NORTH 50'31'07" WEST A DISTANCE OF 407.08 FEET TO INTERSECT THE PERIMETER OF "NASSAU CROSSING PHASE ONE", ACCORDING TO THE PLAT THEREOF RECORDED IN OFFICIAL RECORDS BOOK 2344, PAGE 490, OF THE PUBLIC RECORDS OF NASSAU COUNTY, FLORIDA; THENCE ALONG THE PERIMETER OF SAID "NASSAU CROSSING PHASE ONE" THE FOLLOWING THREE COURSES: (1) THENCE NORTH 44°35'39" EAST A DISTANCE OF 1,400.90 FEET; (2) THENCE NORTH 02°59'53 WEST A DISTANCE OF 63.59 FEET; (3) THENCE NORTH 87'00'07" EAST A DISTANCE OF 176.72 FEET; THENCE ALONG THE PERIMETER OF "NASSAU CROSSING TOWNHOMES PHASE ONE", ACCORDING TO THE PLAT THEREOF RECORDED IN OFFICIAL RECORDS BOOK 2379, PAGE 142, OF THE PUBLIC RECORDS OF NASSAU COUNTY, FLORIDA, THE FOLLOWING EIGHTEEN COURSES: (1) THENCE SOUTH 02'59'53" EAST A DISTANCE OF 52.22 FEET; (2) THENCE SOUTH 26°55'09" WEST A DISTANCE OF 305.31 FEET; (3) THENCE SOUTH 01°04'51" EAST A DISTANCE OF 63.18 FEET; (4) THENCE SOUTH 66°04'51" EAST A DISTANCE OF 142.34 FEET; (5) THENCE SOUTH 04°04'51" EAST A DISTANCE OF 141.30 FEET; (6) THENCE SOUTH 84°04'51" EAST A DISTANCE OF 118.29 FEET; (7) THENCE SOUTH 05'55'09" WEST A DISTANCE OF 108.80 FEET TO THE BEGINNING OF A NON-TANGENT CURVE CONCAVE TO THE EAST HAVING A RADIUS OF 76.00 FEET; (8) THENCE SOUTHERLY ALONG THE ARC OF SAID CURVE THROUGH A CENTRAL ANGLE OF 80°28'25", AN ARC DISTANCE OF 106.74 FEET AND BEING SUBTENDED BY A CHORD BEARING SOUTH 05'55'09" WEST A DISTANCE OF 98.18 FEET; (9) THENCE SOUTH 05.55'09" WEST A DISTANCE OF 110.01 FEET; (10) THENCE SOUTH 42'55'09" WEST A DISTANCE OF 18.28 FEET; (11) THENCE SOUTH 05'55'09" WEST A DISTANCE OF 117.76 FEET; (12) THENCE SOUTH 87°45'54" WEST A DISTANCE OF 189.32 FEET, (13) THENCE SOUTH 65°27'48" WEST A DISTANCE OF 106.72 FEET; (14) THENCE SOUTH 23°04'29" EAST A DISTANCE OF 397.49 FEET; (15) THENCE SOUTH 69'55'09" WEST A DISTANCE OF 183.09 FEET; (16) THENCE NORTH 66'04'51" WEST A DISTANCE OF 99.28 FEET: (17) THENCE SOUTH 23'55'09" WEST A DISTANCE OF 77.85 FEET; (18) THENCE SOUTH 26'04'51" EAST A DISTANCE OF 103.83 FEET TO THE POINT OF BEGINNING.

CONTAINING 24.16 ACRES, MORE OR LESS.

COUNTY HEALTH CERTIFICATE

THIS IS TO CERTIFY THAT I HAVE REVIEWED THE ABOVE PLAT THIS\_\_ \_\_\_\_\_, A.D. 2021, AND THESE LOTS ARE APPROVED TO BE PLACED ON APPROVED PUBLIC WATER AND APPROVED PUBLIC SEWAGE SYSTEMS.

A PORTION OF THE JOHN LOWE MILL GRANT, SECTION 42, TOWNSHIP 2 NORTH, RANGE 27 EAST, NASSAU COUNTY, FLORIDA

SHEET INDEX ( 1"=500'

LB = LICENSED BUSINESS

= CENTERLINE  $\Delta$  = CENTRAL ANGLE

CB = CHORD BEARING CD = CHORD DISTANCE

CH = CHORDD&U.E. = DRAINAGE & UTILITY EASEMENT JEA.U.E. = JEA UTILITY EASEMENT

FPLE = FLORIDA POWER & LIGHT UTILITY EASEMENT L = LENGTH

NAVD = NORTH AMERICAN VERTICAL DATUM O.R.B. = OFFICIAL RECORDS BOOK

P.C. = POINT OF CURVATUREP.C.P. = PERMANENT CONTROL POINT P.L.S. = PROFESSIONAL LAND SURVEYOR

P.R.C. = POINT OF REVERSE CURVATURE P.R.M. = PERMANENT REFERENCE MONUMENT

R = RADIUSR/W = RIGHT - OF - WAYP.I.N. = PARCEL IDENTIFICATION NUMBER

P.T. = POINT OF TANGENCYSQ. FT.= SQUARE FEET

SURVEYOR'S NOTES

1.) DENOTES PERMANENT REFERENCE MONUMENT (P.R.M.) (5/8" IRON ROD & CAP) SET STAMPED "PRM LB 7039". DENOTES PERMANENT REFERENCE MONUMENT (P.R.M.) (5/8" IRON ROD & CAP) FOUND STAMPED "PRM LB 7039". ( DENOTES PERMANENT CONTROL POINT (P.C.P.) SET WITH IDENTIFICATION "LB 7039".