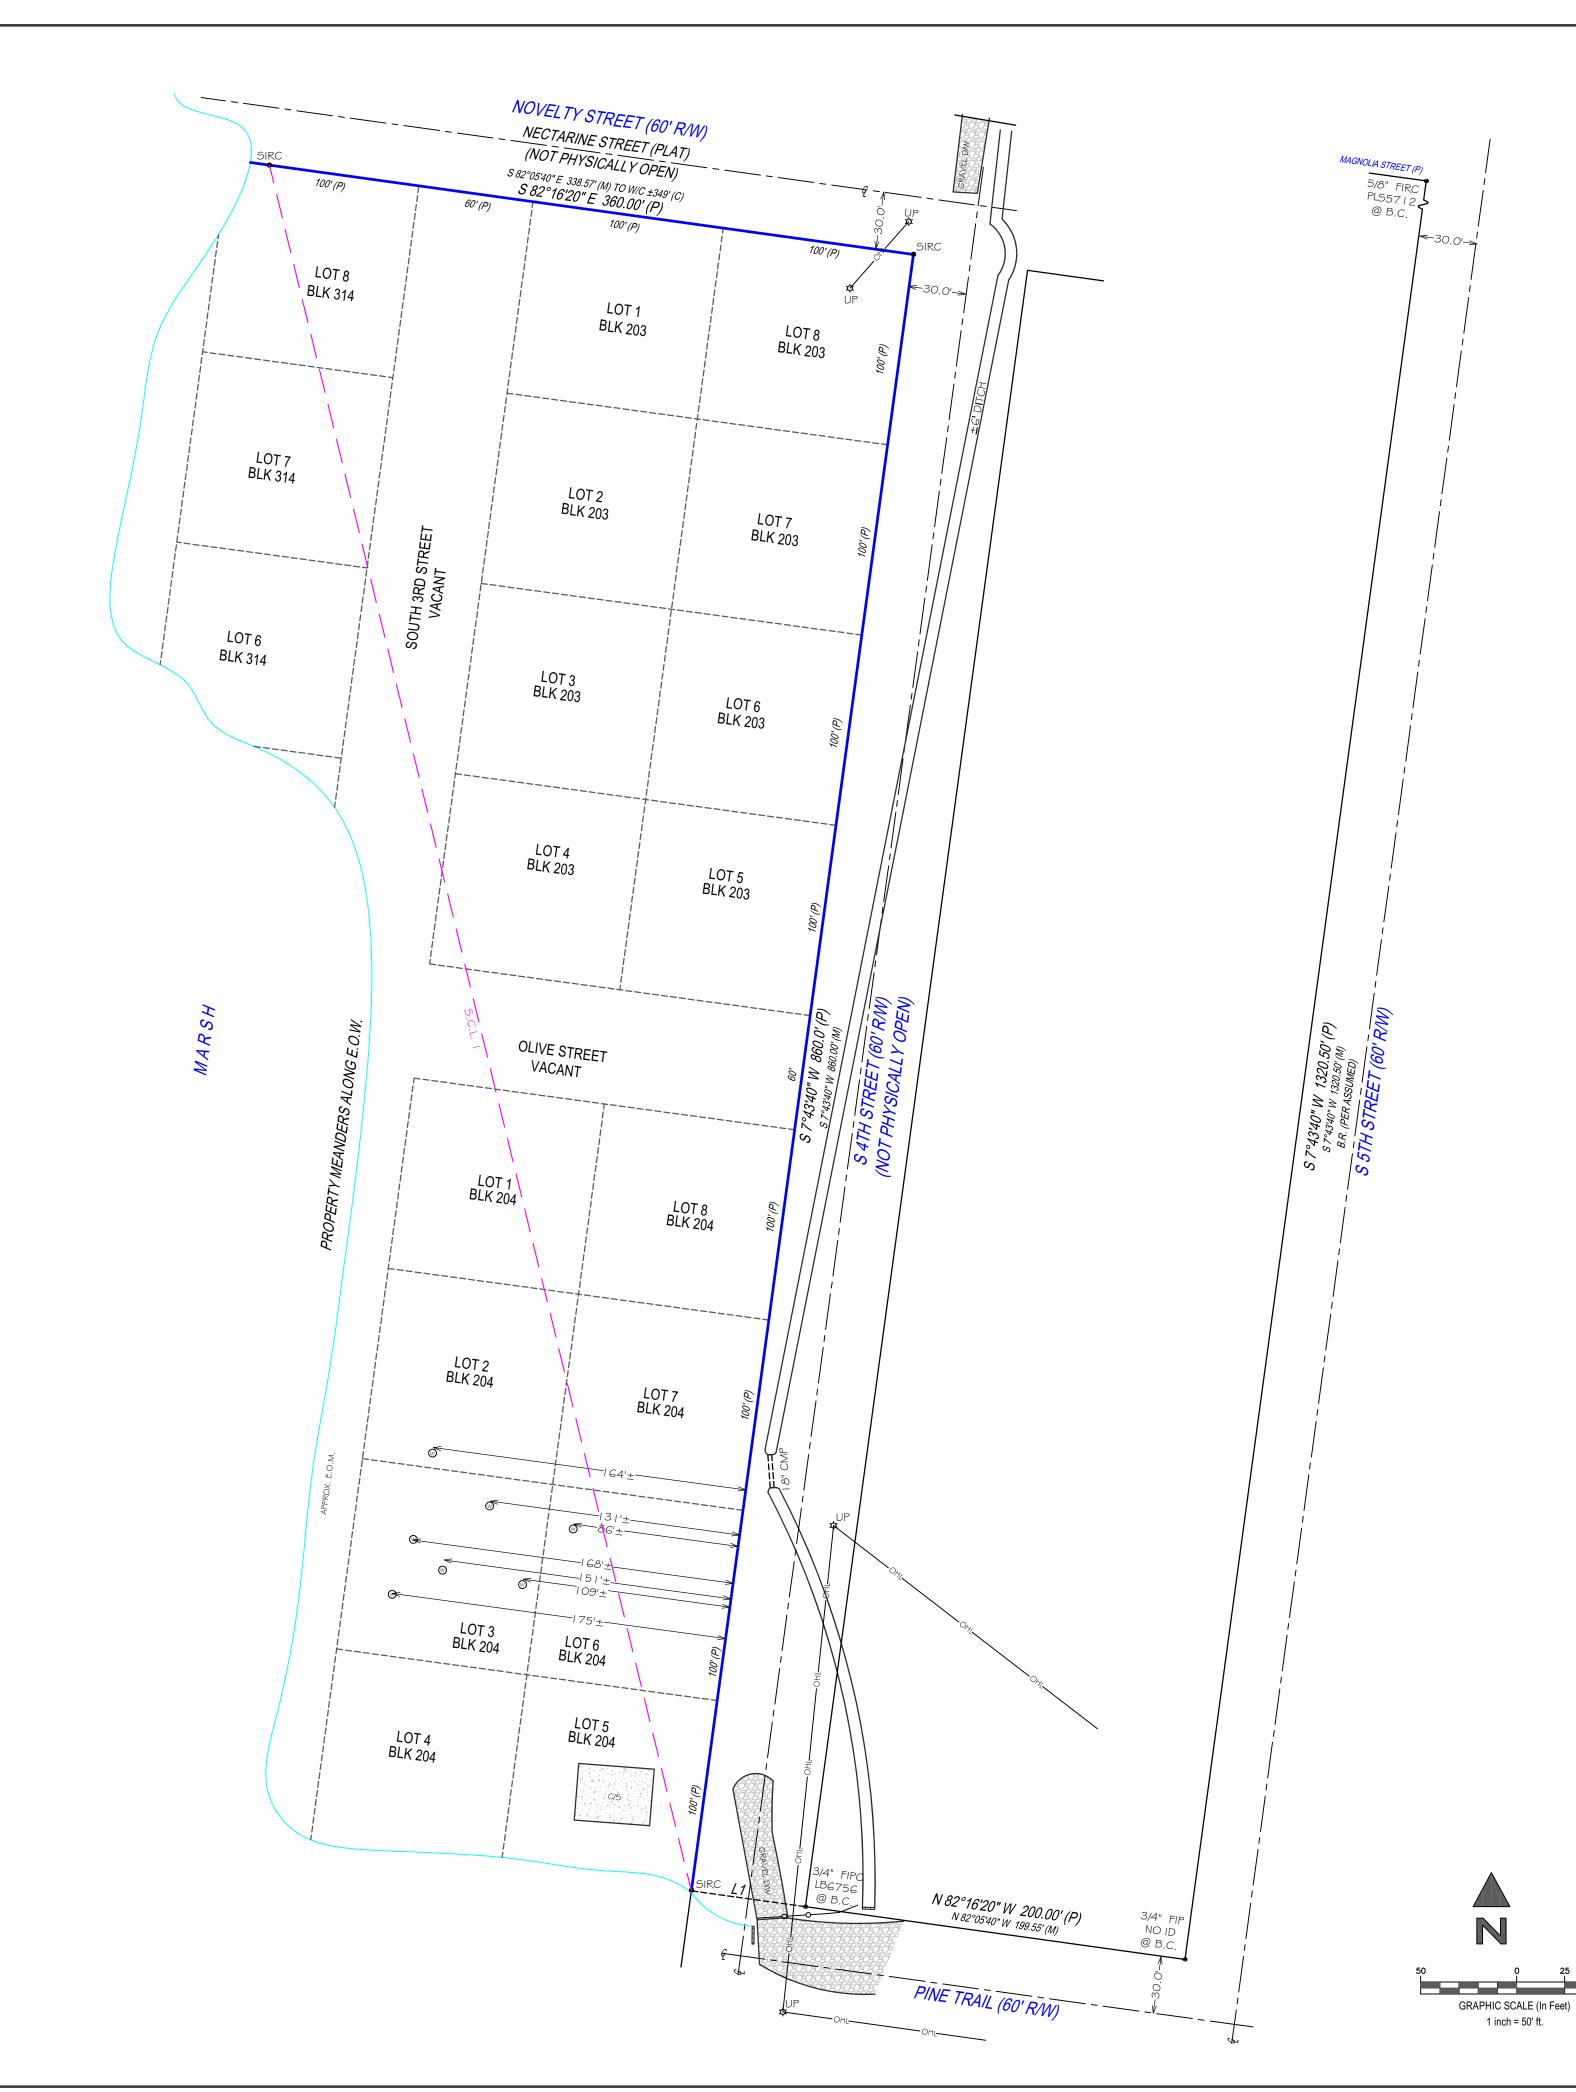

TITLE COMMITMENT: CLIENT FILE NO:

LEGAL DESCRIPTION:

LOTS 1 THROUGH 8 BLOCK 203 LOTS 1 THROUGH 8 BLOCK 204 LOTS 6 7 AND 8 BLOCK 314 FERNANDINA, NOW KNOWN AS FERNANDINA BEACH, ACCORDING TO OFFICAL PLAT OF SAID CITY AS LITHOGRAPHED AND ISSUED BY THE FLORIDA RAILROAD COMPANY IN 1867 AND ENLARGED, REVISED, AND REISSUED BY THE FLORIDA TOWN IMPROVEMENT COMPANY IN 1987 AND 1901. NASSAU COUNTY, FL.

TOGETHER WITH

THAT PORTION OF SOUTH THIRD STREET RIGHT OF WAY THAT LIES
BETWEEN THE NORTHERLY RIGHT OF WAY LINE OF OLIVE STREET AND
THE SOUTHERLY RIGHT OF WAY LINE OF NECTARINE STREET, AND
THAT PORTION OF OLIVE STREET RIGHT OF WAY LINE OF SOUTH THIRD
STREET AND THE WESTERLY RIGHT OF WAY LINE OF SOUTH FOURTH
STREET NASSAU COUNTY, FL

JOB SPECIFIC SURVEYOR NOTES

THE ASSUMED BEARING REFERENCE OF SOUTH 7 DEGREES 43
MINUTES 40 SECONDS WEST IS BASED ON THE WESTERLY RIGHT-OF-WAY LINE OF S 5TH STREET, LOCATED WITHIN FERNANDINA
ACCORDING TO THE PLAT THEREOF, AS RECORDED IN PLAT BOOK,
PAGE OF THE PUBLIC RECORDS OF NASSAU COUNTY, FLORIDA.

Land Surveyors, LLC

Exacta Land Surveyors, LLC

18# 8291
0: 866.735.1916 | f: 866.744.2882
11940 Fairway Lakes Drive, Suite 1 | Fort Myers, FL 33913

LINE TABLE:

L1 N 82°16'20" W 60.00' (P) N 82°05'40" W 60.00' (M)