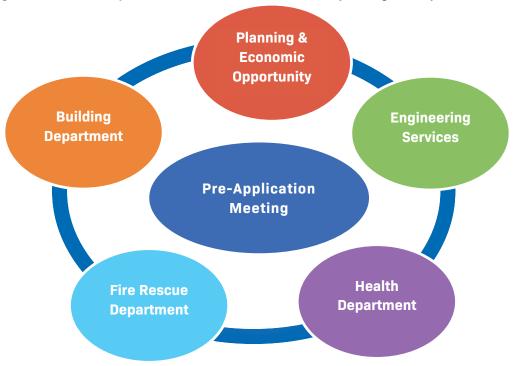

## **DEVELOPMENT REVIEW COMMITTEE (DRC) MEETINGS**

When: Every Tuesday at 9am

Where: Nassau County Board of County Commissioner Chambers

96135 Nassau Place, Yulee, FL, 32097, unless otherwise noticed.

What: Submit the pre-application form via email or in person to the Department of Planning and Economic

Opportunity no later than Thursday, noon (12:00pm) prior to the meeting you wish to attend. You will

receive an agenda via email by close of business the Friday before the meeting.

## **KEY CONTACTS**

PEO will guide your application from start to finish, engaging other County departments as needed. The Department of Planning and Economic Opportunity can be reached at 96161 Nassau Place, Yulee, FL, 32097, <a href="mailto:planninginfo@nassaucountyfl.com">planninginfo@nassaucountyfl.com</a>, and (904)530-6300, Monday through Friday, 8:00am until 5:00pm.