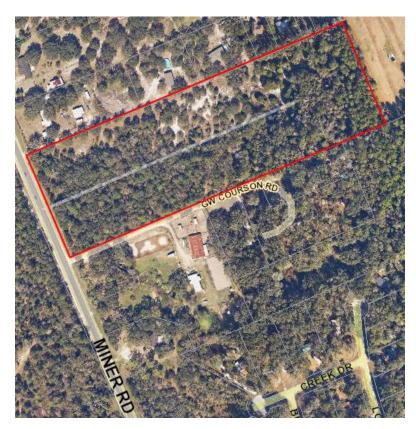

#### **APPLICATION & SURROUNDING AREA INFORMATION:**

| Owner/Applicant:        | W R Howell Company                                        |
|-------------------------|-----------------------------------------------------------|
| Agent:                  | Clary & Associates                                        |
| Requested Action:       | Approval of the Final Plat for Miner Pines Subdivision    |
| Applicable regulations: | Chapter 29 - Subdivision and Development Review           |
| PARCEL ID:              | 38-2N-27-0000-0014-0050                                   |
| FLUM/Zoning:            | Agriculture/Open Rural                                    |
| Location:               | Two thirds mile south of State Road 200/A1A on Miner Road |
| Area:                   | 15 acres                                                  |

# **SUMMARY OF REQUEST AND BACKGROUND INFORMATION**

The Miner Pines subdivision is a twelve lot subdivision on 15 acres located 2/3 mile to the south of State Road 200/A1A on the east side of Miner Road.

The Open Rural zoning allows for large one-acre lots. There is a pond for drainage in the rear of the subdivision and a landscape strip buffering the two lots adjacent to Miner Road.

A sidewalk will be constructed along Miner Road.

The plat was approved simultaneously with the site engineering plans on July 7, 2020 and school concurrency was obtained.

STAFF REPORT Board of County Commissioners PL18-025 Miner Pines June 14, 2021

← NORTH