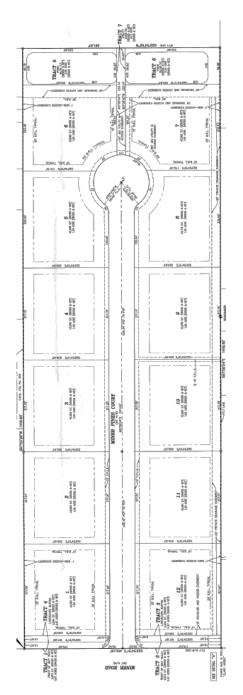

# **SUMMARY OF REQUEST AND BACKGROUND INFORMATION**

The Miner Pines subdivision is a twelve lot subdivision on 15 acres located 2/3 mile to the south of State Road 200/A1A on the east side of Miner Road.

The Open Rural zoning allows for large one-acre lots. There is a pond for drainage in the rear of the subdivision and a landscape strip buffering the two lots adjacent to Miner Road.

A sidewalk will be constructed along Miner Road.

The plat was approved simultaneously with the site engineering plans on July 7, 2020 and school concurrency was obtained.

STAFF REPORT Board of County Commissioners PL18-025 Miner Pines June 14, 2021

← NORTH

## CONSISTENCY WITH THE NASSAU COUNTY CODE OF LAWS AND ORDINANCES

This final plat has been reviewed for compliance with Chapter 29, Sec. 29-15. - Final plats - Subdivision and Development Review of the Nassau County Code of Laws and Ordinances. It is consistent with the preliminary plat as approved by the Planning Director.