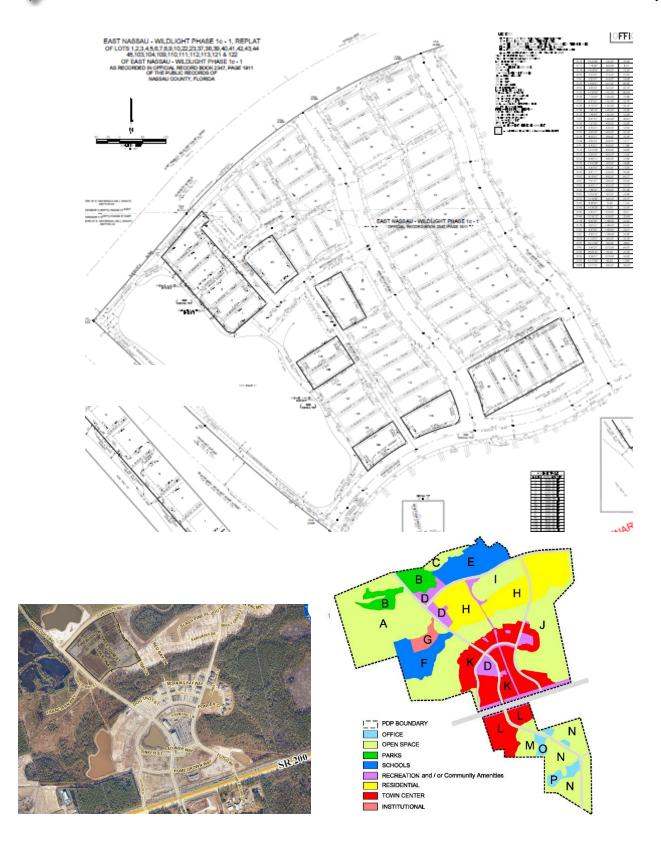

#### SUMMARY OF REQUEST AND BACKGROUND INFORMATION

The East Nassau - Wildlight Phase 1c-1 plat is located within the Market Street Preliminary Development Plan (PDP), the first PDP approved for the East Nassau Employment Center Detailed Specific Area Plan (DSAP), which in turn is the first approved DSAP within the East Nassau Community Planning Area (ENCPA) Sector Plan. The Market Street PDP allows for 917 residential units and 450,000 square feet of non-residential uses.

Twenty acres of the total 50-acre East Nassau - Wildlight Phase 1c-1 phase is being replatted. Phase 1c-1 is located in Tract D and Tract H of the approved PDP. Tract D, recreation, consists of a large amenity pond with benches for seating, a gazebo over the pond and landscaping. The original East Nassau - Wildlight Phase 1c-1 plat was recorded in January of 2020. The replat of Phase 1c-1 was approved by the Development Review Committee on May 11, 2021

Tract H was originally intended for 122 single family lots and townhome lots. The re-plat of Phase 1c-1 allows for the replacement of smaller townhome lots with larger single-family lots by removing 12 lots and resizing the remaining lots to accommodate the larger single-family homes.