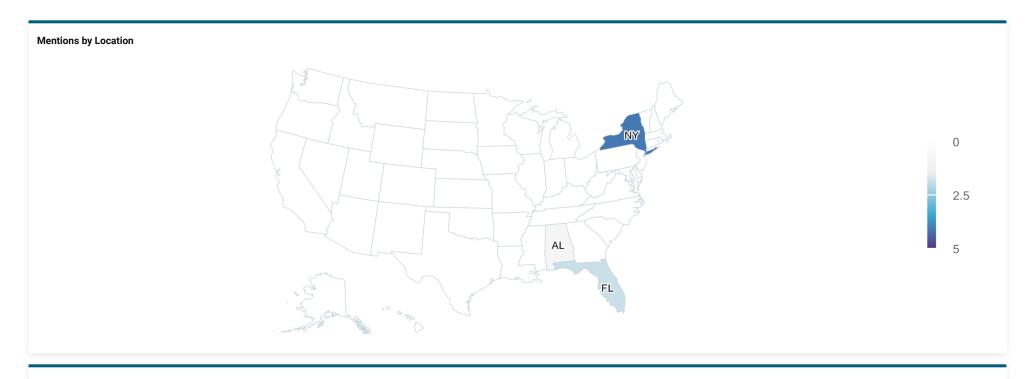

- **Economic Impact**: \$233 million, up 154% YOY
- **Visitation**: Number of Visitors up 98% YOY as the island was pretty much closed in April 2020
- Visitor Origins: Showing growth coming back from Northeast and Midwest markets
- STR Performance: Occupancy for the quarter averaged 70.6% with strong pricing power showing average daily rate (ADR) of \$314 and Revenue per Available Room (RevPAR) of \$221.22
  - It's great to see strong occupancy and rate this quarter as we increased the supply of rooms in May with the opening of the Courtyard and Springhill Suites
- **Bed Tax Collections**: Quarterly taxable sales totaled \$63,906,970, up 102% over projections based on a quicker return of the industry than expected. The resultant bed tax collection for the quarter was \$3,224,421
- **Arrivalist**: FYTD, the estimated sample arrivals indicate that day trippers make up 64% of outside visitation to Amelia Island. Thirty percent of overnight visitors stayed 4+ nights. This past quarter made up 38% of the total arrivals to the island this fiscal year to date.
- Marketing Performance: marketing efforts this quarter included, but were not limited to:
  - Paid Advertising (April -June): approximately \$280,000 spend resulting in over 21 million impressions and a click through rate (CTR) of .63%. Media was weighted for digital (programmatic, online video, rich media) but also included some audio, email, search, social and video. Campaigns include targeting for leisure and meeting audiences.