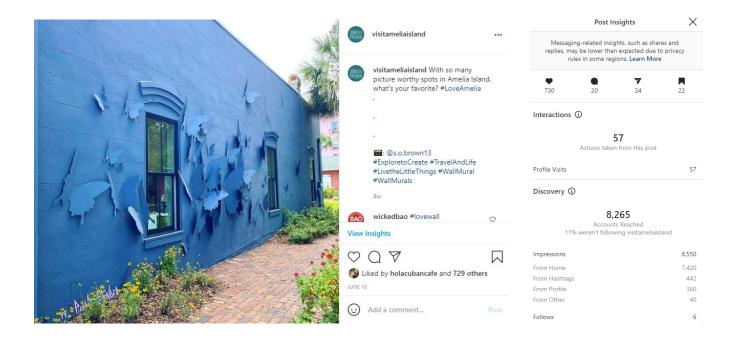

#### Social:

- <u>Facebook</u>: 94,65K fans, up 2%, 17.44K engagements, down 34%, 15.06M impressions from 66 organic posts + 108 paid posts
- Instagram: 22.4K fans, up 5%, 640.66K impressions, down 32%, 309 profile website taps, up 11% from 87 organic posts + 41 paid posts
- <u>LinkedIn</u>: 7.74K impressions, up 99%, 287 engagements, up 104% for 32 organic posts.