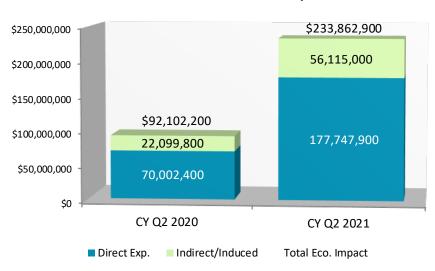

- **Economic Impact**: \$233 million, up 154% YOY
- **Visitation**: Number of Visitors up 98% YOY as the island was pretty much closed in April 2020
- Visitor Origins: Showing growth coming back from Northeast and Midwest markets
- STR Performance: Occupancy for the quarter averaged 70.6% with strong pricing power showing average daily rate (ADR) of \$314 and Revenue per Available Room (RevPAR) of \$221.22
  - It's great to see strong occupancy and rate this quarter as we increased the supply of rooms in May with the opening of the Courtyard and Springhill Suites
- **Bed Tax Collections**: Quarterly taxable sales totaled \$63,906,970, up 102% over projections based on a quicker return of the industry than expected. The resultant bed tax collection for the quarter was \$3,224,421
- **Arrivalist**: FYTD, the estimated sample arrivals indicate that day trippers make up 64% of outside visitation to Amelia Island. Thirty percent of overnight visitors stayed 4+ nights. This past quarter made up 38% of the total arrivals to the island this fiscal year to date.
- Marketing Performance: marketing efforts this quarter included, but were not limited to:
  - Paid Advertising (April -June): approximately \$280,000 spend resulting in over 21 million impressions and a click through rate (CTR) of .63%. Media was weighted for digital (programmatic, online video, rich media) but also included some audio, email, search, social and video. Campaigns include targeting for leisure and meeting audiences.