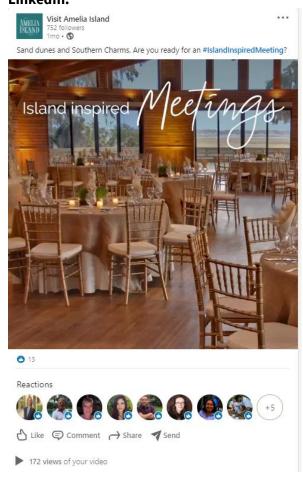

#### Social:

- <u>Facebook</u>: 94,65K fans, up 2%, 17.44K engagements, down 34%, 15.06M impressions from 66 organic posts + 108 paid posts
- Instagram: 22.4K fans, up 5%, 640.66K impressions, down 32%, 309 profile website taps, up 11% from 87 organic posts + 41 paid posts
- <u>LinkedIn</u>: 7.74K impressions, up 99%, 287 engagements, up 104% for 32 organic posts.