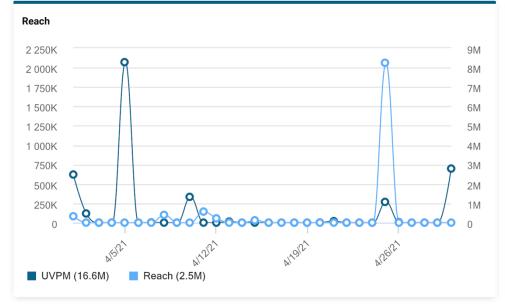

| 2,062,321 |
| Sacramento Bee Online, The             | 1,269,434 |
| Charlotte Observer Online, The         | 1,071,773 |
| Condé Nast Traveler Online             | 1,069,148 |
| Tulsa World Online                     | 958,008   |
| Kansas City Star Online, The           | 815,892   |
| Her Campus                             | 471,717   |
| State Online, The                      | 386,319   |
| News Tribune Online, The               | 342,991   |
| Fresno Bee Online, The                 | 309,730   |
| Times of Northwest Indiana Online, The | 255,598   |
| Idaho Statesman Online                 | 212,541   |
| Telegraph Online                       | 177,707   |
| Wichita Eagle Online/Kansas.com, The   | 168,590   |
|                                        |           |









MARTHASTEWART.COM | LIFE | TRAVEL

# Saddle Up! These Are the Best Scenic Horseback-Riding Adventures Across the Country

For unbridled fun, book an equestrian outing and get back into nature.

By Erica Sloan | April 30, 2021



To fans of all things <a href="equine">equine</a>, May is synonymous with horserace season thanks to both the <a href="Kentucky Derby">Kentucky Derby</a> and the <a href="Preakness Stakes">Preakness Stakes</a>. But if you'll be leaving your wide-brimmed, feathered hat hung this year in search of more <a href="socially distanced activities">socially distanced activities</a>, there are still plenty of ways to get into the equestrian spirit. You can find fresh perspective—and get some welcome fresh air, too—by saddling up yourself at a scenic spot offering gui