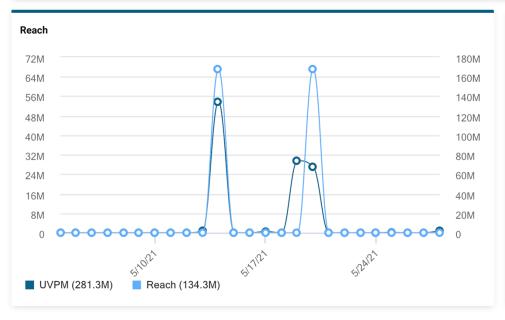

- **Economic Impact**: \$233 million, up 154% YOY
- **Visitation**: Number of Visitors up 98% YOY as the island was pretty much closed in April 2020
- Visitor Origins: Showing growth coming back from Northeast and Midwest markets
- STR Performance: Occupancy for the quarter averaged 70.6% with strong pricing power showing average daily rate (ADR) of \$314 and Revenue per Available Room (RevPAR) of \$221.22
  - It's great to see strong occupancy and rate this quarter as we increased the supply of rooms in May with the opening of the Courtyard and Springhill Suites
- **Bed Tax Collections**: Quarterly taxable sales totaled \$63,906,970, up 102% over projections based on a quicker return of the industry than expected. The resultant bed tax collection for the quarter was \$3,224,421
- **Arrivalist**: FYTD, the estimated sample arrivals indicate that day trippers make up 64% of outside visitation to Amelia Island. Thirty percent of overnight visitors stayed 4+ nights. This past quarter made up 38% of the total arrivals to the island this fiscal year to date.
- Marketing Performance: marketing efforts this quarter included, but were not limited to:
  - Paid Advertising (April -June): approximately \$280,000 spend resulting in over 21 million impressions and a click through rate (CTR) of .63%. Media was weighted for digital (programmatic, online video, rich media) but also included some audio, email, search, social and video. Campaigns include targeting for leisure and meeting audiences.