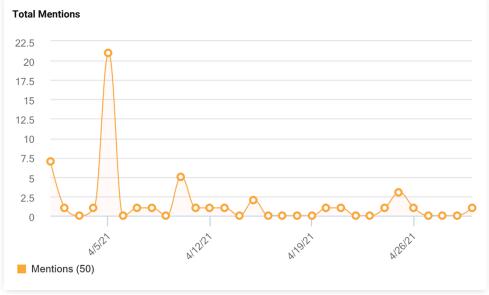

| 2,062,321 |
| Sacramento Bee Online, The             | 1,269,434 |
| Charlotte Observer Online, The         | 1,071,773 |
| Condé Nast Traveler Online             | 1,069,148 |
| Tulsa World Online                     | 958,008   |
| Kansas City Star Online, The           | 815,892   |
| Her Campus                             | 471,717   |
| State Online, The                      | 386,319   |
| News Tribune Online, The               | 342,991   |
| Fresno Bee Online, The                 | 309,730   |
| Times of Northwest Indiana Online, The | 255,598   |
| Idaho Statesman Online                 | 212,541   |
| Telegraph Online                       | 177,707   |
| Wichita Eagle Online/Kansas.com, The   | 168,590   |
|                                        |           |









MARTHASTEWART.COM | LIFE | TRAVEL

# Saddle Up! These Are the Best Scenic Horseback-Riding Adventures Across the Country

For unbridled fun, book an equestrian outing and get back into nature.

By Erica Sloan | April 30, 2021



To fans of all things <a href="equine">equine</a>, May is synonymous with horserace season thanks to both the <a href="Kentucky Derby">Kentucky Derby</a> and the <a href="Preakness Stakes">Preakness Stakes</a>. But if you'll be leaving your wide-brimmed, feathered hat hung this year in search of more <a href="socially distanced activities">socially distanced activities</a>, there are still plenty of ways to get into the equestrian spirit. You can find fresh perspective—and get some welcome fresh air, too—by saddling up yourself at a scenic spot offering guide