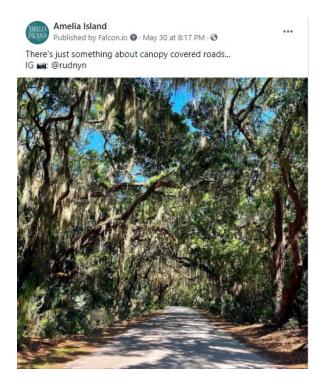

#### Social:

- <u>Facebook</u>: 94,65K fans, up 2%, 17.44K engagements, down 34%, 15.06M impressions from 66 organic posts + 108 paid posts
- Instagram: 22.4K fans, up 5%, 640.66K impressions, down 32%, 309 profile website taps, up 11% from 87 organic posts + 41 paid posts
- <u>LinkedIn</u>: 7.74K impressions, up 99%, 287 engagements, up 104% for 32 organic posts.