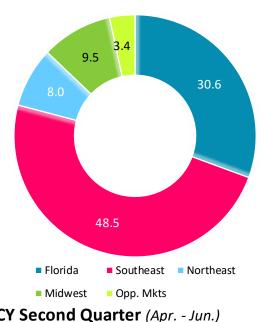

- **Economic Impact**: \$233 million, up 154% YOY
- **Visitation**: Number of Visitors up 98% YOY as the island was pretty much closed in April 2020
- Visitor Origins: Showing growth coming back from Northeast and Midwest markets
- STR Performance: Occupancy for the quarter averaged 70.6% with strong pricing power showing average daily rate (ADR) of \$314 and Revenue per Available Room (RevPAR) of \$221.22
  - It's great to see strong occupancy and rate this quarter as we increased the supply of rooms in May with the opening of the Courtyard and Springhill Suites
- **Bed Tax Collections**: Quarterly taxable sales totaled \$63,906,970, up 102% over projections based on a quicker return of the industry than expected. The resultant bed tax collection for the quarter was \$3,224,421
- **Arrivalist**: FYTD, the estimated sample arrivals indicate that day trippers make up 64% of outside visitation to Amelia Island. Thirty percent of overnight visitors stayed 4+ nights. This past quarter made up 38% of the total arrivals to the island this fiscal year to date.
- Marketing Performance: marketing efforts this quarter included, but were not limited to:
  - Paid Advertising (April -June): approximately \$280,000 spend resulting in over 21 million impressions and a click through rate (CTR) of .63%. Media was weighted for digital (programmatic, online video, rich media) but also included some audio, email, search, social and video. Campaigns include targeting for leisure and meeting audiences.