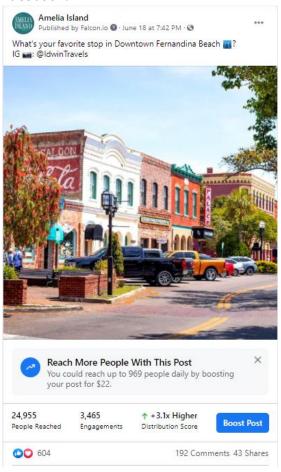

#### Social:

- <u>Facebook</u>: 94,65K fans, up 2%, 17.44K engagements, down 34%, 15.06M impressions from 66 organic posts + 108 paid posts
- Instagram: 22.4K fans, up 5%, 640.66K impressions, down 32%, 309 profile website taps, up 11% from 87 organic posts + 41 paid posts
- <u>LinkedIn</u>: 7.74K impressions, up 99%, 287 engagements, up 104% for 32 organic posts.