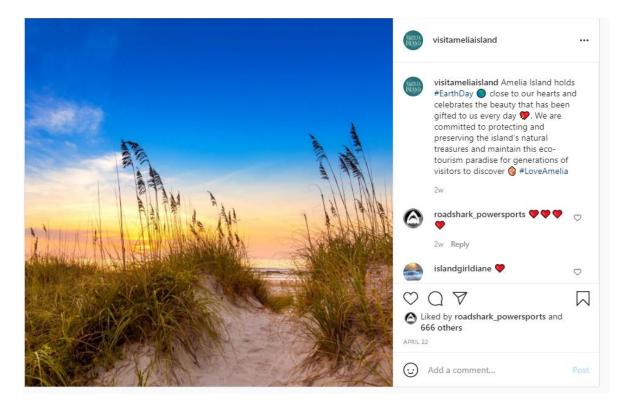

#### Social:

- <u>Facebook</u>: 94,65K fans, up 2%, 17.44K engagements, down 34%, 15.06M impressions from 66 organic posts + 108 paid posts
- Instagram: 22.4K fans, up 5%, 640.66K impressions, down 32%, 309 profile website taps, up 11% from 87 organic posts + 41 paid posts
- <u>LinkedIn</u>: 7.74K impressions, up 99%, 287 engagements, up 104% for 32 organic posts.