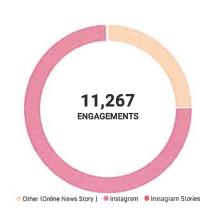

#### Social:

- <u>Facebook</u>: 94,65K fans, up 2%, 17.44K engagements, down 34%, 15.06M impressions from 66 organic posts + 108 paid posts
- Instagram: 22.4K fans, up 5%, 640.66K impressions, down 32%, 309 profile website taps, up 11% from 87 organic posts + 41 paid posts
- <u>LinkedIn</u>: 7.74K impressions, up 99%, 287 engagements, up 104% for 32 organic posts.