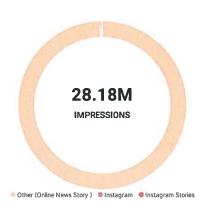

- **Economic Impact**: \$233 million, up 154% YOY
- **Visitation**: Number of Visitors up 98% YOY as the island was pretty much closed in April 2020
- Visitor Origins: Showing growth coming back from Northeast and Midwest markets
- STR Performance: Occupancy for the quarter averaged 70.6% with strong pricing power showing average daily rate (ADR) of \$314 and Revenue per Available Room (RevPAR) of \$221.22
  - It's great to see strong occupancy and rate this quarter as we increased the supply of rooms in May with the opening of the Courtyard and Springhill Suites
- **Bed Tax Collections**: Quarterly taxable sales totaled \$63,906,970, up 102% over projections based on a quicker return of the industry than expected. The resultant bed tax collection for the quarter was \$3,224,421
- **Arrivalist**: FYTD, the estimated sample arrivals indicate that day trippers make up 64% of outside visitation to Amelia Island. Thirty percent of overnight visitors stayed 4+ nights. This past quarter made up 38% of the total arrivals to the island this fiscal year to date.
- Marketing Performance: marketing efforts this quarter included, but were not limited to:
  - Paid Advertising (April -June): approximately \$280,000 spend resulting in over 21 million impressions and a click through rate (CTR) of .63%. Media was weighted for digital (programmatic, online video, rich media) but also included some audio, email, search, social and video. Campaigns include targeting for leisure and meeting audiences.