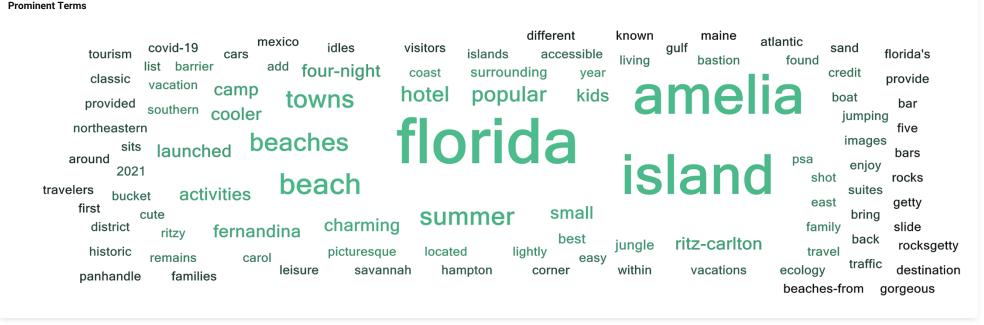

- **Economic Impact**: \$233 million, up 154% YOY
- **Visitation**: Number of Visitors up 98% YOY as the island was pretty much closed in April 2020
- Visitor Origins: Showing growth coming back from Northeast and Midwest markets
- STR Performance: Occupancy for the quarter averaged 70.6% with strong pricing power showing average daily rate (ADR) of \$314 and Revenue per Available Room (RevPAR) of \$221.22
  - It's great to see strong occupancy and rate this quarter as we increased the supply of rooms in May with the opening of the Courtyard and Springhill Suites
- **Bed Tax Collections**: Quarterly taxable sales totaled \$63,906,970, up 102% over projections based on a quicker return of the industry than expected. The resultant bed tax collection for the quarter was \$3,224,421
- **Arrivalist**: FYTD, the estimated sample arrivals indicate that day trippers make up 64% of outside visitation to Amelia Island. Thirty percent of overnight visitors stayed 4+ nights. This past quarter made up 38% of the total arrivals to the island this fiscal year to date.
- Marketing Performance: marketing efforts this quarter included, but were not limited to:
  - Paid Advertising (April -June): approximately \$280,000 spend resulting in over 21 million impressions and a click through rate (CTR) of .63%. Media was weighted for digital (programmatic, online video, rich media) but also included some audio, email, search, social and video. Campaigns include targeting for leisure and meeting audiences.