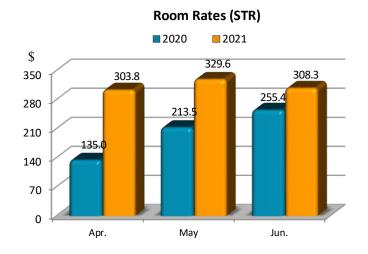

- **Economic Impact**: \$233 million, up 154% YOY
- **Visitation**: Number of Visitors up 98% YOY as the island was pretty much closed in April 2020
- Visitor Origins: Showing growth coming back from Northeast and Midwest markets
- STR Performance: Occupancy for the quarter averaged 70.6% with strong pricing power showing average daily rate (ADR) of \$314 and Revenue per Available Room (RevPAR) of \$221.22
  - It's great to see strong occupancy and rate this quarter as we increased the supply of rooms in May with the opening of the Courtyard and Springhill Suites
- **Bed Tax Collections**: Quarterly taxable sales totaled \$63,906,970, up 102% over projections based on a quicker return of the industry than expected. The resultant bed tax collection for the quarter was \$3,224,421
- **Arrivalist**: FYTD, the estimated sample arrivals indicate that day trippers make up 64% of outside visitation to Amelia Island. Thirty percent of overnight visitors stayed 4+ nights. This past quarter made up 38% of the total arrivals to the island this fiscal year to date.
- Marketing Performance: marketing efforts this quarter included, but were not limited to:
  - Paid Advertising (April -June): approximately \$280,000 spend resulting in over 21 million impressions and a click through rate (CTR) of .63%. Media was weighted for digital (programmatic, online video, rich media) but also included some audio, email, search, social and video. Campaigns include targeting for leisure and meeting audiences.