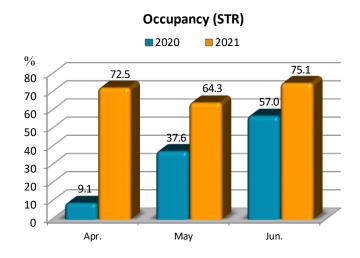

- **Economic Impact**: \$233 million, up 154% YOY
- **Visitation**: Number of Visitors up 98% YOY as the island was pretty much closed in April 2020
- Visitor Origins: Showing growth coming back from Northeast and Midwest markets
- STR Performance: Occupancy for the quarter averaged 70.6% with strong pricing power showing average daily rate (ADR) of \$314 and Revenue per Available Room (RevPAR) of \$221.22
  - It's great to see strong occupancy and rate this quarter as we increased the supply of rooms in May with the opening of the Courtyard and Springhill Suites
- **Bed Tax Collections**: Quarterly taxable sales totaled \$63,906,970, up 102% over projections based on a quicker return of the industry than expected. The resultant bed tax collection for the quarter was \$3,224,421
- **Arrivalist**: FYTD, the estimated sample arrivals indicate that day trippers make up 64% of outside visitation to Amelia Island. Thirty percent of overnight visitors stayed 4+ nights. This past quarter made up 38% of the total arrivals to the island this fiscal year to date.
- Marketing Performance: marketing efforts this quarter included, but were not limited to:
  - Paid Advertising (April -June): approximately \$280,000 spend resulting in over 21 million impressions and a click through rate (CTR) of .63%. Media was weighted for digital (programmatic, online video, rich media) but also included some audio, email, search, social and video. Campaigns include targeting for leisure and meeting audiences.