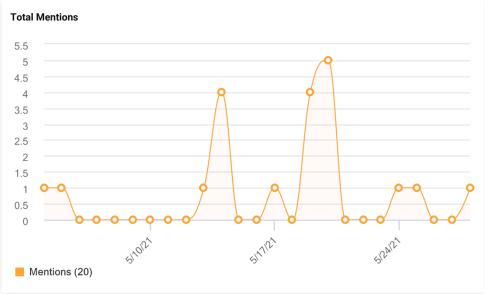

- **Economic Impact**: \$233 million, up 154% YOY
- **Visitation**: Number of Visitors up 98% YOY as the island was pretty much closed in April 2020
- Visitor Origins: Showing growth coming back from Northeast and Midwest markets
- STR Performance: Occupancy for the quarter averaged 70.6% with strong pricing power showing average daily rate (ADR) of \$314 and Revenue per Available Room (RevPAR) of \$221.22
  - It's great to see strong occupancy and rate this quarter as we increased the supply of rooms in May with the opening of the Courtyard and Springhill Suites
- **Bed Tax Collections**: Quarterly taxable sales totaled \$63,906,970, up 102% over projections based on a quicker return of the industry than expected. The resultant bed tax collection for the quarter was \$3,224,421
- **Arrivalist**: FYTD, the estimated sample arrivals indicate that day trippers make up 64% of outside visitation to Amelia Island. Thirty percent of overnight visitors stayed 4+ nights. This past quarter made up 38% of the total arrivals to the island this fiscal year to date.
- Marketing Performance: marketing efforts this quarter included, but were not limited to:
  - Paid Advertising (April -June): approximately \$280,000 spend resulting in over 21 million impressions and a click through rate (CTR) of .63%. Media was weighted for digital (programmatic, online video, rich media) but also included some audio, email, search, social and video. Campaigns include targeting for leisure and meeting audiences.