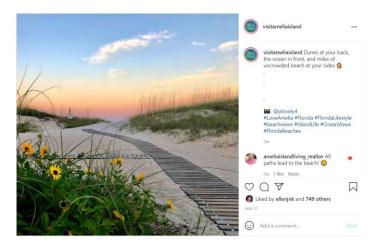

#### Social:

- <u>Facebook</u>: 94,65K fans, up 2%, 17.44K engagements, down 34%, 15.06M impressions from 66 organic posts + 108 paid posts
- Instagram: 22.4K fans, up 5%, 640.66K impressions, down 32%, 309 profile website taps, up 11% from 87 organic posts + 41 paid posts
- <u>LinkedIn</u>: 7.74K impressions, up 99%, 287 engagements, up 104% for 32 organic posts.