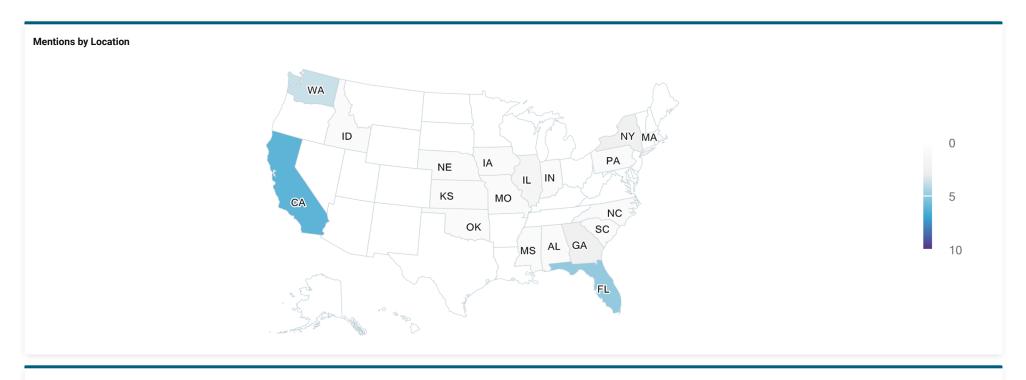

| 2,062,321 |
| Sacramento Bee Online, The             | 1,269,434 |
| Charlotte Observer Online, The         | 1,071,773 |
| Condé Nast Traveler Online             | 1,069,148 |
| Tulsa World Online                     | 958,008   |
| Kansas City Star Online, The           | 815,892   |
| Her Campus                             | 471,717   |
| State Online, The                      | 386,319   |
| News Tribune Online, The               | 342,991   |
| Fresno Bee Online, The                 | 309,730   |
| Times of Northwest Indiana Online, The | 255,598   |
| Idaho Statesman Online                 | 212,541   |
| Telegraph Online                       | 177,707   |
| Wichita Eagle Online/Kansas.com, The   | 168,590   |
|                                        |           |









MARTHASTEWART.COM | LIFE | TRAVEL

# Saddle Up! These Are the Best Scenic Horseback-Riding Adventures Across the Country

For unbridled fun, book an equestrian outing and get back into nature.

By Erica Sloan | April 30, 2021



To fans of all things <a href="equine">equine</a>, May is synonymous with horserace season thanks to both the <a href="Kentucky Derby">Kentucky Derby</a> and the <a href="Preakness Stakes">Preakness Stakes</a>. But if you'll be leaving your wide-brimmed, feathered hat hung this year in search of more <a href="socially distanced activities">socially distanced activities</a>, there are still plenty of ways to get into the equestrian spirit. You can find fresh perspective—and get some welcome fresh air, too—by saddling up yourself at a scenic spot offering guided