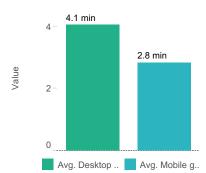

9. Arrivalist Dashboard



FY 2021 YTD (Oct 1, 2021-Aug 17, 2021) | Sample Visitation of OVERNIGHT trips, excluding day trippers



FY 2021 YTD (Oct 1, 2021-Aug 17, 2021) | Total Sample Visitation including day trippers



# 10. Book Direct Engagement Reports

Site ameliaisland.com

Start Date 4/1/2021

End Date 4/30/2021

#### **BOOK > DIRECT RESULTS PAGE**



Searches 8,723

Desktop 36.9 Properties Viewed on Average
Mobile 32.7 Properties Viewed on Average

Book > Direct Network Desktop 47.2 Properties Viewed Book > Direct Network Mobile 38.5 Properties Viewed

Bounce Rate 29.90%

Book > Direct Network Bounce Rate 30.65%



#### **DURATION**

Overall 3.2 min

Desktop 4.1 min

Mobile 2.8 min

Global Average Overall: 3.7 min Global Desktop Average: 4.8 min Global Mobile Average: 3.1 min



#### **DEVICE BREAKDOWN**

Desktop 23.9% Mobile 76.1%

Global Average on Desktop: 39.8% Global Average on Mobile: 60.2%



#### **TOTAL REFERRALS TO PROPERTIES: 5,051**

Overall Search to Referral Ratio 57.90%

Desktop 109.75% Mobile 44.23%

# BOOK>DIRECT NETWORK SEARCH TO REFERRAL RATIOS

Overall 85.81% Desktop 155.69% Mobile 45.50%





# BOOK > DIRECT ENGAGEMENT REPORT

**Start Date** 5/1/2021

End Date 5/31/2021

#### **BOOK > DIRECT RESULTS PAGE**

#### **ENGAGEMENT**

Searches 8,466

Desktop 37.1 Properties Viewed on Average
Mobile 33.4 Properties Viewed on Average

Book > Direct Network Desktop 48.0 Properties Viewed Book > Direct Network Mobile 38.6 Properties Viewed

Bounce Rate 31.18%

Book > Direct Network Bounce Rate 30.55%



#### **DURATION**

Overall 3.2 min

Desktop 4.2 m