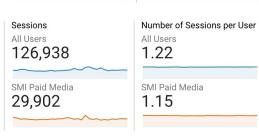

Prospects
  - Interest in Beach, Culture, History, Shopping, Dining and Golf
  - Target includes: Vacation Rental and Multi-generation.
  - Meetings campaign targeting: Meeting planners and groups.
  - Weddings campaign target: Milestones, anniversaries, Engagements, Vow renewal
- Markets Includes: Atlanta, Savannah, Charlotte, Nashville, Charleston, All Florida markets (West Palm Beach, Jacksonville, Tampa, Orlando)
- May campaign generated 8,327,231 Impressions with 48,125 clicks and 0.58% CTR.



#### EXECUTIVE SUMMARY | Objective and Overview (May 2021)



\$104,025.62 Spend 1 2.8% • was \$101,166.19 last day 8,327,231 Impressions

1.6% • was 8,037,250 last day

48,125 Clicks 0.58% ctr

#### EXECUTIVE SUMMARY | Media performance (May 2021)





#### EXECUTIVE SUMMARY | Landing Page











- Sessions: 126,938 (-13% MoM)
- New Users: 100,604 (-14% MoM)
- Pageviews: 256,668 (-15% MoM)
- Pages per session: 2.02 (-40% MoM)
- Bounce Rate: 57.90% (+0% MoM)
- Average session duration: 00:01:45 (+0% MoM)
- 29% of total web traffic can be attributed to paid media efforts
- Top Metro Areas:
  - Jacksonville
  - Atlanta GA
  - Orlando-Daytona
  - Miami-Ft.Lauderdale
  - (not set)
  - Tampa





#### Display Summary | Conversant





- Campaign spend \$21,290 and delivered 1,543,282
   Impressions with 2,182 clicks, 0.14%. Messaged Site visits 1,116 with 244,706 impressions delivering 75% Video completed views.
  - Prospect drove more engagement (0.11%) CTR over Loyalist Market (.09%).
  - Video engagement: 73% VCR
  - Mobile VCR increased in May (74%) due to more targeted optim