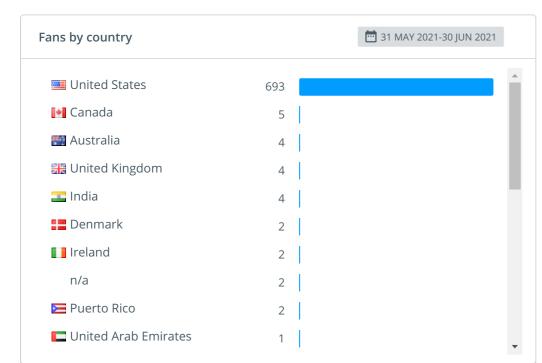

| 679                  | 557                 | 0               |             |
| 28 Mav                   | AMELIALISIAAD'                                  | Moments on Amelia Island, FL are that much sweeter. Start planning                                                 |                      |                     |                 |             |





1 APR 2021-30 JUN 2021











| Fans                       |                                   |
|----------------------------|-----------------------------------|
| Fans <b>733</b> • 25%      | Net new fans<br><b>146 ▼</b> -41% |
| in                         | in                                |
| Organic net fans  146 -41% | Paid net fans  0                  |
| in                         | in                                |









| Conten                    | t Performance