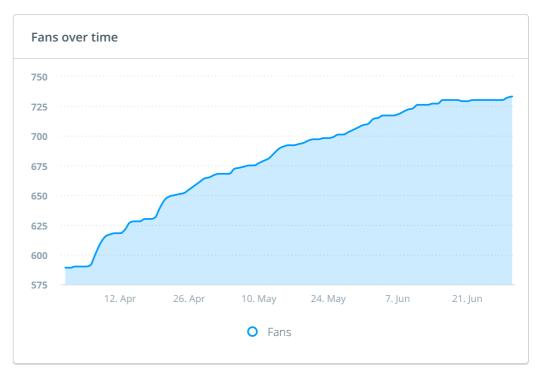

| 679                  | 557                 | 0               |             |
| 28 Mav                   | AMELIALISIAAD'                                  | Moments on Amelia Island, FL are that much sweeter. Start planning                                                 |                      |                     |                 |             |





1 APR 2021-30 JUN 2021











| Fans                       |                                   |
|----------------------------|-----------------------------------|
| Fans <b>733</b> • 25%      | Net new fans<br><b>146 ▼</b> -41% |
| in                         | in                                |
| Organic net fans  146 -41% | Paid net fans  0                  |
| in                         | in                                |









| Conten                    | t Performance