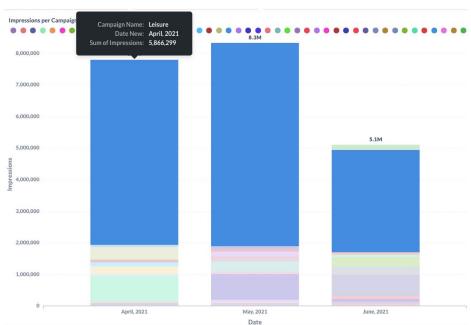

# 5. Social Media Reports (April - June)

CHANNELS (1) V

| WORK CHANNEL NAME | FANS<br><b>94.65K</b> ▲2% | <b>1.76K</b> ▲ 5% | <b>541</b> ▼ -28% | ENGAGEMENTS<br>17.44K ▼-34% |
|-------------------|---------------------------|-------------------|-------------------|-----------------------------|
| Amelia Island     | 94.6K                     | 1.8K              | 541               | 17.4K                       |
|                   |                           |                   |                   |                             |
|                   |                           |                   |                   |                             |
|                   |                           |                   |                   |                             |
|                   |                           |                   |                   |                             |
|                   |                           |                   |                   |                             |
|                   |                           |                   |                   |                             |
|                   |                           |                   |                   |                             |