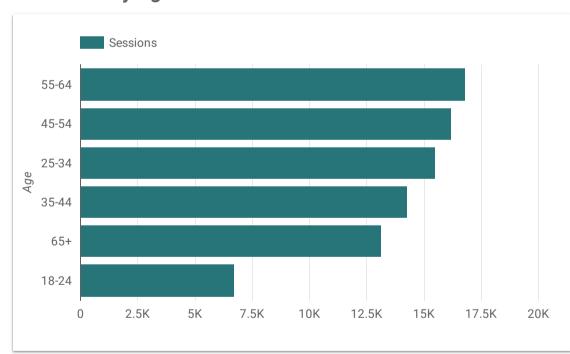

South Carolina | 10,267     |
| 6.  | New York       | 10,133     |
| 7.  | Texas          | 9,076      |
| 8.  | Ohio           | 7,058      |
| 9.  | Pennsylvania   | 6,811      |
| 10. | Virginia       | 6,343      |
|     | 1 - 100 / 64   | 3 < >      |

|     | City                | Sessions 🕶 |
|-----|---------------------|------------|
| 1.  | Fernandina Beach    | 22,572     |
| 2.  | Atlanta             | 19,902     |
| 3.  | Orlando             | 19,276     |
| 4.  | (not set)           | 18,946     |
| 5.  | Jacksonville        | 16,655     |
| 6.  | Miami               | 9,979      |
| 7.  | Charlotte           | 6,389      |
| 8.  | Yulee               | 4,813      |
| 9.  | New York            | 4,642      |
| 10. | Nashville<br>1 - 10 | 3,924      |

# **Sessions by Age**



# **Top Performing Pages**

|     | Landing Page                                                   | Sessions | Conversions 🕶 | Conversion Rate |
|-----|----------------------------------------------------------------|----------|---------------|-----------------|
| 1.  | /lodgings                                                      | 17,938   | 8,201         | 45.72%          |
| 2.  |                                                                | 127,258  | 692           | 0.54%           |
| 3.  | /plan/visitor-guide                                            | 1,274    | 319           | 25.04%          |
| 4.  | /plan-your-trip/request-visitors-guide                         | 815      | 146           | 17.91%          |
| 5.  | (not set)