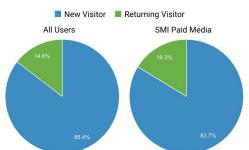

ospects
  - Interest in Beach, Culture, History, Shopping, Dining and Golf
  - Target includes: Vacation Rental and Multi-generation.
  - Meetings campaign targeting: Meeting planners and groups.
  - Weddings campaign target: Milestones, anniversaries, Engagements, Vow renewal
- Markets Includes: Atlanta, Savannah, Charlotte, Nashville, Charleston, All Florida markets (West Palm Beach, Jacksonville, Tampa, Orlando)
- May campaign generated 8,327,231 Impressions with 48,125 clicks and 0.58% CTR.



#### EXECUTIVE SUMMARY | Objective and Overview (May 2021)



\$104,025.62 Spend 1 2.8% • was \$101,166.19 last day 8,327,231 Impressions

1.6% • was 8,037,250 last day

48,125 Clicks 0.58% ctr

#### EXECUTIVE SUMMARY | Media performance (May 2021)





#### EXECUTIVE SUMMARY | Landing Page











- Sessions: 126,938 (-13% MoM)
- New Users: 100,604 (-14% MoM)
- Pageviews: 256,668 (-15% MoM)
- Pages per session: 2.02 (-40% MoM)
- Bounce Rate: 57.90% (+0% MoM)
- Average session duration: 00:01:45 (+0% MoM)
- 29% of total web traffic can be attributed to paid media efforts
- Top Metro Areas:
  - Jacksonville
  - Atlanta GA
  - Orlando-Daytona
  - Miami-Ft.Lauderdale
  - (not set)
  - Tampa





#### Display Summary | Conversant





- Campaign spend \$21,290 and delivered 1,543,282
   Impressions with 2,182 clicks, 0.14%. Messaged Site visits 1,116 with 244,706 impressions delivering 75% Video completed views.
  - Prospect drove more engagement (0.11%) CTR over Loyalist Market (.09%).
  - Video engagement: 73% VCR
  - Mobile VCR increased in May (74%) due to more targeted optimiz