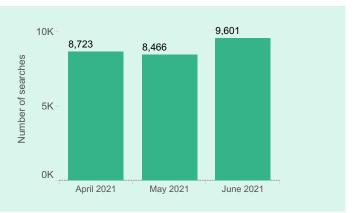

# 5. Social Media Reports (April - June)

CHANNELS (1) V

| WORK CHANNEL NAME | FANS<br><b>94.65K</b> ▲2% | <b>1.76K</b> ▲ 5% | <b>541</b> ▼ -28% | ENGAGEMENTS<br>17.44K ▼-34% |
|-------------------|---------------------------|-------------------|-------------------|-----------------------------|
| Amelia Island     | 94.6K                     | 1.8K              | 541               | 17.4K                       |
|                   |                           |                   |                   |                             |
|                   |                           |                   |                   |                             |
|                   |                           |                   |                   |                             |
|                   |                           |                   |                   |                             |
|                   |                           |                   |                   |                             |
|                   |                           |                   |                   |                             |
|                   |                           |                   |                   |                             |