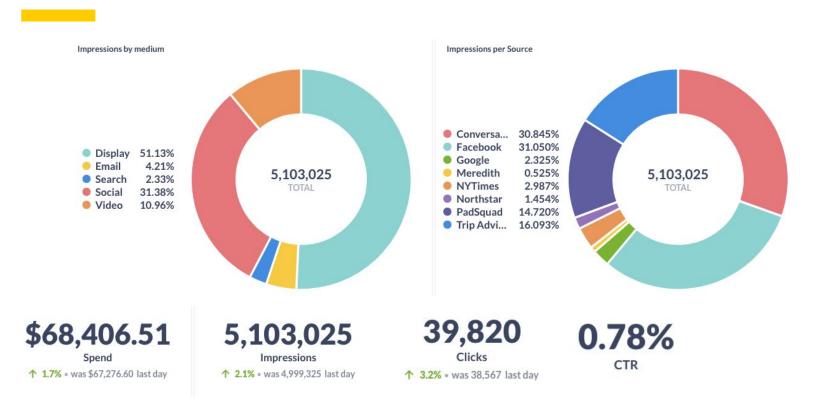

rview

**Objective:** To increase awareness and visitations to Amelia Island through an integrated digital media strategy using comprehensive tracking, combined with travel data to inform targeting and media placements to prospects in key drive markets.

- Target audiences:
  - Loyalist and Prospects
  - Interest in Beach, Culture, History, Shopping, Dining and Golf
  - Meetings campaign targeting: Meeting planners and groups.
  - Weddings campaign target: Milestones, anniversaries, Engagements, Vow renewal
- Markets Includes: Atlanta, Savannah, Charlotte, Nashville, Charleston, All Florida markets (West Palm Beach, Jacksonville, Tampa, Orlando)
- June campaign generated 5,103,025 Impressions with 39,820 clicks and 0.78% CTR.



#### EXECUTIVE SUMMARY | Objective and Overview (June 2021)



# EXECUTIVE SUMMARY | Media performance (June 2021)



#### EXECUTIVE SUMMARY | Overview (April - June 2021)



\$275,899.15

Spend

↑ 0.41% • was \$274,769.23 last day

21,234,734

Impressions

1 0.49% • was 21,131,034 last day

133,009

Clicks

↑ 0.95% • was 131,756 last day

0.63%

CTR





#### EXECUTIVE SUMMARY | Media performance (April - June 2021)



# EXECUTIVE SUMMARY | Month over Month Performance (April - June 2021)







# EXECUTIVE SUMMARY | Click by Source (April - June 2021)





#### EXECUTIVE SUMMARY | Landing Page

| Users<br>All Users<br>89,529 | New Users<br>All Users<br>87,407 | Sessions<br>All Users<br>114,248         |
|------------------------------|----------------------------------|------------------------------------------|
| SMI Paid Media<br>18,791     | SM