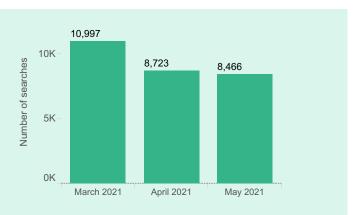

p Average: 4.8 min Global Mobile Average: 3.1 min



#### **DEVICE BREAKDOWN**

Desktop 23.9% Mobile 76.1%

Global Average on Desktop: 39.8% Global Average on Mobile: 60.2%



#### **TOTAL REFERRALS TO PROPERTIES: 5,051**

Overall Search to Referral Ratio 57.90%

Desktop 109.75% Mobile 44.23%

# BOOK>DIRECT NETWORK SEARCH TO REFERRAL RATIOS

Overall 85.81% Desktop 155.69% Mobile 45.50%





# BOOK > DIRECT ENGAGEMENT REPORT

**Start Date** 5/1/2021

End Date 5/31/2021

#### **BOOK > DIRECT RESULTS PAGE**

#### **ENGAGEMENT**

Searches 8,466

Desktop 37.1 Properties Viewed on Average
Mobile 33.4 Properties Viewed on Average

Book > Direct Network Desktop 48.0 Properties Viewed Book > Direct Network Mobile 38.6 Properties Viewed

Bounce Rate 31.18%

Book > Direct Network Bounce Rate 30.55%



#### **DURATION**

Overall 3.2 min

Desktop 4.2 min

Mobile 2.7 min

Global Average Overall: 3.8 min Global Desktop Average: 4.8 min Global Mobile Average: 3.2 min



#### **DEVICE BREAKDOWN**

Desktop 23.5% Mobile 76.5%

Global Average on Desktop: 39.6% Global Average on Mobile: 60.4%



#### TOTAL REFERRALS TO PROPERTIES: 4,970

Overall Search to Referral Ratio 58.71%

Desktop 120.65% Mobile 43.17%

#### BOOK, DIRECT NETWORK SEARCH TO REFERRAL RATIOS

Overall 87.37% Desktop 159.44% Mobile 45.08%



# BOOK > DIRECT ENGAGEMENT REPORT

**Start Date** 6/1/2021

End Date 6/30/2021

#### **BOOK > DIRECT RESULTS PAGE**

#### **ENGAGEMENT**

Searches 9,601

Desktop 37.9 Properties Viewed on Average
Mobile 27.5 Properties Viewed on Average

Book > Direct Network Desktop 46.5 Properties Viewed B