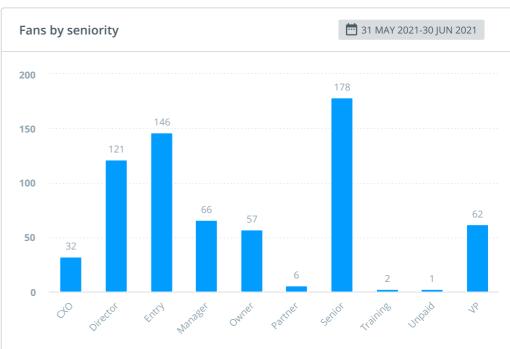

| 679                  | 557                 | 0               |             |
| 28 Mav                   | AMELIALISIAAD'                                  | Moments on Amelia Island, FL are that much sweeter. Start planning                                                 |                      |                     |                 |             |





1 APR 2021-30 JUN 2021











| Fans                       |                                   |
|----------------------------|-----------------------------------|
| Fans <b>733</b> • 25%      | Net new fans<br><b>146 ▼</b> -41% |
| in                         | in                                |
| Organic net fans  146 -41% | Paid net fans  0                  |
| in                         | in                                |









| Conten                    | t Performance