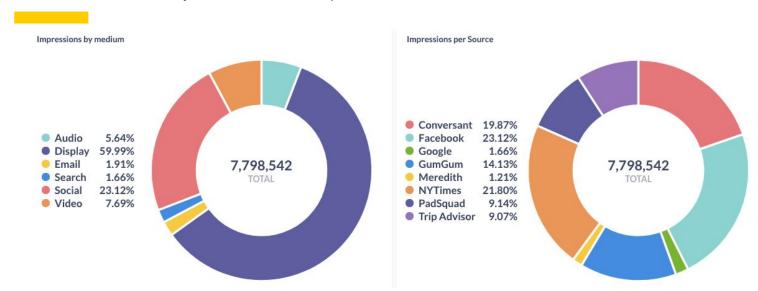

elia Island through an integrated digital media strategy using comprehensive tracking, combined with travel data to inform targeting and media placements to prospects in key drive markets.

- Target audiences:
  - Loyalists and Prospects
  - Interest in Beach, Culture, History, Shopping, Dining and Golf
  - Target includes: Vacation Rentals and Multi-generation.
  - Meetings campaign targeting: Meeting planners and groups.
  - Weddings campaign target: Milestones, anniversaries, Engagements, Vow renewal
- Markets Include: Atlanta, Savannah, Charlotte, Nashville, Charleston,
   All Florida markets (West Palm Beach, Jacksonville, Tampa, Orlando)
- April campaign generated 7,798,542 Impressions with 45,035 clicks and 0.58% CTR.



#### EXECUTIVE SUMMARY | Objective and Overview (April 2021)



\$103,467.01 Spend

↑ 2.3% • was \$101,170.62 last day

7,798,542

**Impressions** 

45,035

Clicks

↑ 3% • was 7,572,272 last day ↑ 2.1% • was 44,097 last day

0.58%

CTR



# EXECUTIVE SUMMARY | Media performance (April 2021)

#### Clicks & Impressions per Medium





#### EXECUTIVE SUMMARY | Landing Page











- Sessions: 117,774 (-13% MoM)
- New Users: 117,774 (-14% MoM)
- Pageviews: 238,329 (-15% MoM)
- Pages per session: 2.07 (-40% MoM)
- Bounce Rate: 58.85% (+0% MoM)
- Average session duration: 00:01:44 (+0% MoM)
- 29% of total web traffic can be attributed to paid media efforts
- Top Metro Areas:
  - Jacksonville
  - Atlanta
  - Orlando
  - o (not set)
  - Tampa
  - New York





# Display Summary | Conversant



# Insights:

- Campaign spend \$21,337.45 and delivered 1,549,