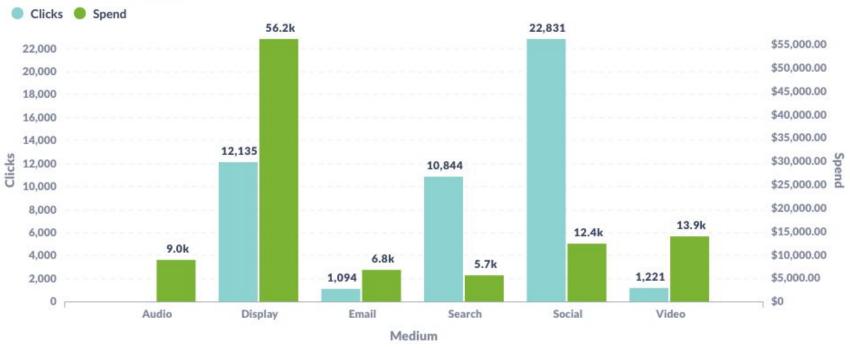

ets.

- Target audiences:
  - Loyalist and Prospects
  - Interest in Beach, Culture, History, Shopping, Dining and Golf
  - Target includes: Vacation Rental and Multi-generation.
  - Meetings campaign targeting: Meeting planners and groups.
  - Weddings campaign target: Milestones, anniversaries, Engagements, Vow renewal
- Markets Includes: Atlanta, Savannah, Charlotte, Nashville, Charleston, All Florida markets (West Palm Beach, Jacksonville, Tampa, Orlando)
- May campaign generated 8,327,231 Impressions with 48,125 clicks and 0.58% CTR.



#### EXECUTIVE SUMMARY | Objective and Overview (May 2021)



\$104,025.62 Spend 1 2.8% • was \$101,166.19 last day 8,327,231 Impressions

1.6% • was 8,037,250 last day

48,125 Clicks 0.58% ctr

#### EXECUTIVE SUMMARY | Media performance (May 2021)





#### EXECUTIVE SUMMARY | Landing Page











- Sessions: 126,938 (-13% MoM)
- New Users: 100,604 (-14% MoM)
- Pageviews: 256,668 (-15% MoM)
- Pages per session: 2.02 (-40% MoM)
- Bounce Rate: 57.90% (+0% MoM)
- Average session duration: 00:01:45 (+0% MoM)
- 29% of total web traffic can be attributed to paid media efforts
- Top Metro Areas:
  - Jacksonville
  - Atlanta GA
  - Orlando-Daytona
  - Miami-Ft.Lauderdale
  - (not set)
  - Tampa





#### Display Summary | Conversant





- Campaign spend \$21,290 and delivered 1,543,282
   Impressions with 2,182 clicks, 0.14%. Messaged Site visits 1,116 with 244,706 impressions delivering 75% Video completed views.
  - Prospect drove more engagement (0.11%) CTR over Loyalist Market (.09%).
  - Video engagement: 73% VCR
  - Mobile VCR increa