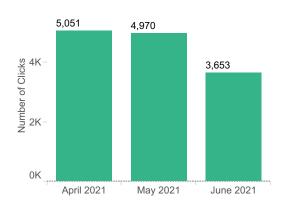

E**

#### **ENGAGEMENT**

Searches 9,601

Desktop 37.9 Properties Viewed on Average
Mobile 27.5 Properties Viewed on Average

Book > Direct Network Desktop 46.5 Properties Viewed Book > Direct Network Mobile 38.6 Properties Viewed

Bounce Rate 28.90%

Book > Direct Network Bounce Rate 30.19%



#### **DURATION**

Overall 3.4 min

Desktop 4.5 min

Mobile 2.8 min

Global Average Overall: 3.9 min Global Desktop Average: 4.9 min Global Mobile Average: 3.3 min



#### **DEVICE BREAKDOWN**

Desktop 24.3% Mobile 75.7%

Global Average on Desktop: 39.6% Global Average on Mobile: 60.4%



#### **TOTAL REFERRALS TO PROPERTIES: 3,653**

Overall Search to Referral Ratio 38.05%

Desktop 116.36% Mobile 20.40%

# BOOK>DIRECT NETWORK SEARCH TO REFERRAL RATIOS

Overall 86.05% Desktop 157.57% Mobile 44.26%



#### **Performance Summary**

A breakdown of search, referral and conversion data for the given timeframe.





# 11. Key Data Reports



## Amelia Island Adjusted Paid Occupancy %

Amelia Island (4/1/2021 to 6/30/2021 as of 8/19/2021) | 82.8% Amelia Island (Compared 4/1/2020 to 6/30/2020 as of 8/20/2021) | 40.4% Amelia Island (Compared 4/1/2019 to 6/30/2019 as of 8/20/2021) | 51.6%



Copyright Key Data, LLC 2021 Created: 8/20/21 09:08 AM

This chart provides the paid occupancy for April-June for 2021, 2020, and 2019. Owner stays and maintenance holds have been removed from the occupancy count.

Information is based on 744 of 1078 professionally managed short term vacation rental units on Amelia Island.



### **Amelia Island ADR**



Copyright Key Data, LLC 2021 Created: 8/20/21 10:08