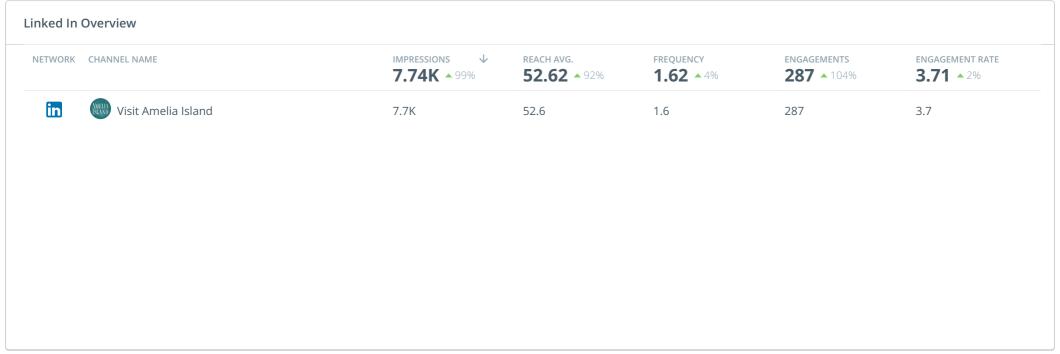

# 5. Social Media Reports (April - June)

CHANNELS (1) V

| WORK CHANNEL NAME | FANS<br><b>94.65K</b> ▲2% | <b>1.76K</b> ▲ 5% | <b>541</b> ▼ -28% | ENGAGEMENTS<br>17.44K ▼-34% |
|-------------------|---------------------------|-------------------|-------------------|-----------------------------|
| Amelia Island     | 94.6K                     | 1.8K              | 541               | 17.4K                       |
|                   |                           |                   |                   |                             |
|                   |                           |                   |                   |                             |
|                   |                           |                   |                   |                             |
|                   |                           |                   |                   |                             |
|                   |                           |                   |                   |                             |
|                   |                           |                   |                   |                             |
|                   |                           |                   |                   |                             |