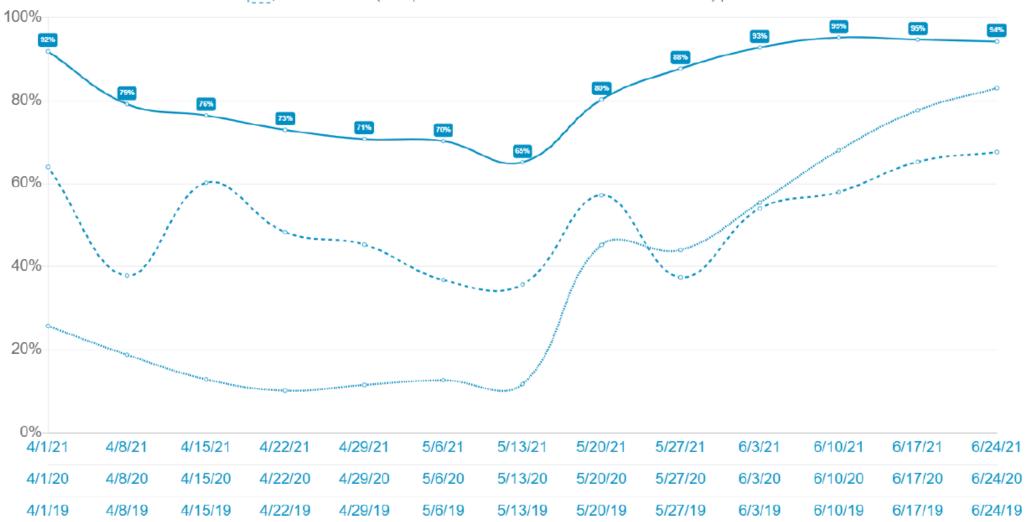

3.9 min Global Desktop Average: 4.9 min Global Mobile Average: 3.3 min



#### **DEVICE BREAKDOWN**

Desktop 24.3% Mobile 75.7%

Global Average on Desktop: 39.6% Global Average on Mobile: 60.4%



#### **TOTAL REFERRALS TO PROPERTIES: 3,653**

Overall Search to Referral Ratio 38.05%

Desktop 116.36% Mobile 20.40%

# BOOK>DIRECT NETWORK SEARCH TO REFERRAL RATIOS

Overall 86.05% Desktop 157.57% Mobile 44.26%



#### **Performance Summary**

A breakdown of search, referral and conversion data for the given timeframe.





# 11. Key Data Reports



## Amelia Island Adjusted Paid Occupancy %

Amelia Island (4/1/2021 to 6/30/2021 as of 8/19/2021) | 82.8% Amelia Island (Compared 4/1/2020 to 6/30/2020 as of 8/20/2021) | 40.4% Amelia Island (Compared 4/1/2019 to 6/30/2019 as of 8/20/2021) | 51.6%



Copyright Key Data, LLC 2021 Created: 8/20/21 09:08 AM

This chart provides the paid occupancy for April-June for 2021, 2020, and 2019. Owner stays and maintenance holds have been removed from the occupancy count.

Information is based on 744 of 1078 professionally managed short term vacation rental units on Amelia Island.



### **Amelia Island ADR**



Copyright Key Data, LLC 2021 Created: 8/20/21 10:08 AM

6/24/20

6/24/19

6/17/20

6/17/19

6/3/20

6/3/19

5/27/20

5/27/19

6/10/20

6/10/19

This chart provides the Average Daily Rate April-June for 2021, 2020, and 2019.

5/13/20

5/13/19

5/20/20

5/20/19

4/15/20

4/15/19

4/22/20

4/22/19

4/29/20

4/29/19

5/6/20

5/6/19

4/1/20

4/1/19

4/8/20

4/8/19

Information is based on 744 of 1078 professionally managed short term vacation