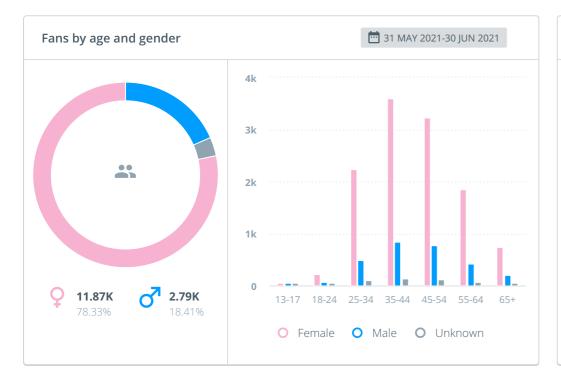

# 5. Social Media Reports (April - June)

CHANNELS (1) V

| WORK CHANNEL NAME | FANS<br><b>94.65K</b> ▲2% | <b>1.76K</b> ▲ 5% | <b>541</b> ▼ -28% | ENGAGEMENTS<br>17.44K ▼-34% |
|-------------------|---------------------------|-------------------|-------------------|-----------------------------|
| Amelia Island     | 94.6K                     | 1.8K              | 541               | 17.4K                       |
|                   |                           |                   |                   |                             |
|                   |                           |                   |                   |                             |
|                   |                           |                   |                   |                             |
|                   |                           |                   |                   |                             |
|                   |                           |                   |                   |                             |
|                   |                           |                   |                   |                             |
|                   |                           |                   |                   |                             |