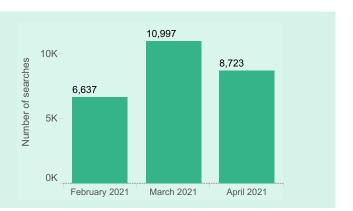

Clicks: 225





### TOP LINKS (CONT'D)

**Memories Contest** 

Total Clicks: 163

**Instagram Account** 

Total Clicks: 25

Logo to Homepage

Total Clicks: 25





# 9. Arrivalist Dashboard



FY 2021 YTD (Oct 1, 2021-Aug 17, 2021) | Sample Visitation of OVERNIGHT trips, excluding day trippers



FY 2021 YTD (Oct 1, 2021-Aug 17, 2021) | Total Sample Visitation including day trippers



# 10. Book Direct Engagement Reports

Site ameliaisland.com

Start Date 4/1/2021

End Date 4/30/2021

#### **BOOK > DIRECT RESULTS PAGE**



Searches 8,723

Desktop 36.9 Properties Viewed on Average
Mobile 32.7 Properties Viewed on Average

Book > Direct Network Desktop 47.2 Properties Viewed Book > Direct Network Mobile 38.5 Properties Viewed

Bounce Rate 29.90%

Book > Direct Network Bounce Rate 30.65%



#### **DURATION**

Overall 3.2 min

Desktop 4.1 min

Mobile 2.8 min

Global Average Overall: 3.7 min Global Desktop Average: 4.8 min Global Mobile Average: 3.1 min



#### **DEVICE BREAKDOWN**

Desktop 23.9% Mobile 76.1%

Global Average on Desktop: 39.8% Global Average on Mobile: 60.2%



#### **TOTAL REFERRALS TO PROPERTIES: 5,051**

Overall Search to Referral Ratio 57.90%

Desktop 109.75% Mobile 44.23%

# BOOK>DIRECT NETWORK SEARCH TO REFERRAL RATIOS

Overall 85.81% Desktop 155.69% Mobile 45.50%





# BOOK > DIRECT ENGAGEMENT REPORT

**Start Date** 5/1/2021

End Date 5/31/2021

#### **BOOK > DIRECT RESULTS PAGE**

#### **ENGAGEMENT**

Searches 8,466

Desktop 37.1 Properties Viewed on Average
Mobile 33.4 Properties Viewed on Average

Book > Direct Network Desktop 48.0 Properties Viewed