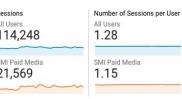

# 5. Social Media Reports (April - June)

CHANNELS (1) V

| WORK CHANNEL NAME | FANS<br><b>94.65K</b> ▲2% | <b>1.76K</b> ▲ 5% | <b>541</b> ▼ -28% | ENGAGEMENTS<br>17.44K ▼-34% |
|-------------------|---------------------------|-------------------|-------------------|-----------------------------|
| Amelia Island     | 94.6K                     | 1.8K              | 541               | 17.4K                       |
|                   |                           |                   |                   |                             |
|                   |                           |                   |                   |                             |
|                   |                           |                   |                   |                             |
|                   |                           |                   |                   |                             |
|                   |                           |                   |                   |                             |
|                   |                           |                   |                   |                             |
|                   |                           |                   |                   |                             |