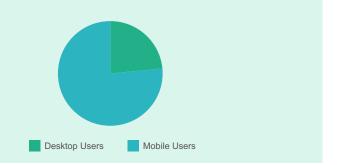

23%

# BOOK>DIRECT NETWORK SEARCH TO REFERRAL RATIOS

Overall 85.81% Desktop 155.69% Mobile 45.50%





# BOOK > DIRECT ENGAGEMENT REPORT

**Start Date** 5/1/2021

End Date 5/31/2021

#### **BOOK > DIRECT RESULTS PAGE**

#### **ENGAGEMENT**

Searches 8,466

Desktop 37.1 Properties Viewed on Average
Mobile 33.4 Properties Viewed on Average

Book > Direct Network Desktop 48.0 Properties Viewed Book > Direct Network Mobile 38.6 Properties Viewed

Bounce Rate 31.18%

Book > Direct Network Bounce Rate 30.55%



#### **DURATION**

Overall 3.2 min

Desktop 4.2 min

Mobile 2.7 min

Global Average Overall: 3.8 min Global Desktop Average: 4.8 min Global Mobile Average: 3.2 min



#### **DEVICE BREAKDOWN**

Desktop 23.5% Mobile 76.5%

Global Average on Desktop: 39.6% Global Average on Mobile: 60.4%



#### TOTAL REFERRALS TO PROPERTIES: 4,970

Overall Search to Referral Ratio 58.71%

Desktop 120.65% Mobile 43.17%

#### BOOK, DIRECT NETWORK SEARCH TO REFERRAL RATIOS

Overall 87.37% Desktop 159.44% Mobile 45.08%



# BOOK > DIRECT ENGAGEMENT REPORT

**Start Date** 6/1/2021

End Date 6/30/2021

#### **BOOK > DIRECT RESULTS PAGE**

#### **ENGAGEMENT**

Searches 9,601

Desktop 37.9 Properties Viewed on Average
Mobile 27.5 Properties Viewed on Average

Book > Direct Network Desktop 46.5 Properties Viewed Book > Direct Network Mobile 38.6 Properties Viewed

Bounce Rate 28.90%

Book > Direct Network Bounce Rate 30.19%



#### **DURATION**

Overall 3.4 min

Desktop 4.5 min

Mobile 2.8 min

Global Average Overall: 3.9 min Global Desktop Average: 4.9 min Global Mobile Average: 3.3 min



#### **