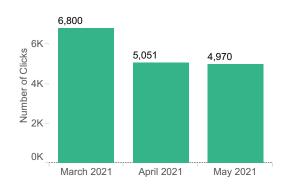

# 5. Social Media Reports (April - June)

CHANNELS (1) V

| WORK CHANNEL NAME | FANS<br><b>94.65K</b> ▲2% | <b>1.76K</b> ▲ 5% | <b>541</b> ▼ -28% | ENGAGEMENTS<br>17.44K ▼-34% |
|-------------------|---------------------------|-------------------|-------------------|-----------------------------|
| Amelia Island     | 94.6K                     | 1.8K              | 541               | 17.4K                       |
|                   |                           |                   |                   |                             |
|                   |                           |                   |                   |                             |
|                   |                           |                   |                   |                             |
|                   |                           |                   |                   |                             |
|                   |                           |                   |                   |                             |
|                   |                           |                   |                   |                             |
|                   |                           |                   |                   |                             |