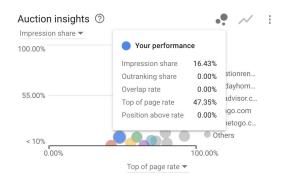

- Generated 61% of total clicks
      - Average view time 00:04
      - Horse video becomes the top performing video followed by Golf.
  - Snowbirds
    - Car creative becomes the top performing video





## Insights:

Moments Video

TruViews: 90,899 232,133

Average view time: 00:05

Cost per view: \$00.01

• The family became to the top performing creative,

driving 48% of total views







- Weddings Instant Experience
  - Drove 1,165 clicks at a CTR of 0.93% (above industry average)
  - Average view time: 17 seconds
  - Average completion time: 71%
- Dynamic Ads
  - Drove 764 clicks at a CTR of 1.15% (1.3xs higher than industry average)





# Paid Search | Recap

\$5,880.93
Spend
↑ 3.5%

129,512
Impressions
↑ 3.5%

0
Gross Rating Points
Nothing to compare for the previous day.



#### +events +planning +amelia +island +things +to +do +florida +getaways "events planning" +amelia +island +weekend +getaways +corporate +retreat +amelia +islands +couples +getaway +fernandina +beach +corporate +events +romantic +getaways +in +florida +things +to +do +in +amelia +island "florida getaways" "corporate retreat" Top Keywords Loyalists Top Keywords Prospects Top Keywords Meetings

- Campaign spent \$ 5,880.93 in April (including Meetings), delivered 129,512 impressions (-9% MoM) and 11,052 clicks (+0.3% MoM) at a CTR of 8.53% (+11% MoM)
  - Meetings campaign spent \$971.11, delivered 9.443 impressions and 209 clicks.
- Impressions share is 17% (0% MoM) meaning our ads are showing up 17% of the time from the impressions we are eligible to receive. This is due to increased com