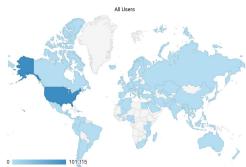

cts
  - Interest in Beach, Culture, History, Shopping, Dining and Golf
  - Target includes: Vacation Rental and Multi-generation.
  - Meetings campaign targeting: Meeting planners and groups.
  - Weddings campaign target: Milestones, anniversaries, Engagements, Vow renewal
- Markets Includes: Atlanta, Savannah, Charlotte, Nashville, Charleston, All Florida markets (West Palm Beach, Jacksonville, Tampa, Orlando)
- May campaign generated 8,327,231 Impressions with 48,125 clicks and 0.58% CTR.



#### EXECUTIVE SUMMARY | Objective and Overview (May 2021)



\$104,025.62 Spend 1 2.8% • was \$101,166.19 last day 8,327,231 Impressions

1.6% • was 8,037,250 last day

48,125 Clicks 0.58% ctr

#### EXECUTIVE SUMMARY | Media performance (May 2021)





#### EXECUTIVE SUMMARY | Landing Page











- Sessions: 126,938 (-13% MoM)
- New Users: 100,604 (-14% MoM)
- Pageviews: 256,668 (-15% MoM)
- Pages per session: 2.02 (-40% MoM)
- Bounce Rate: 57.90% (+0% MoM)
- Average session duration: 00:01:45 (+0% MoM)
- 29% of total web traffic can be attributed to paid media efforts
- Top Metro Areas:
  - Jacksonville
  - Atlanta GA
  - Orlando-Daytona
  - Miami-Ft.Lauderdale
  - (not set)
  - Tampa





#### Display Summary | Conversant





- Campaign spend \$21,290 and delivered 1,543,282
   Impressions with 2,182 clicks, 0.14%. Messaged Site visits 1,116 with 244,706 impressions delivering 75% Video completed views.
  - Prospect drove more engagement (0.11%) CTR over Loyalist Market (.09%).
  - Video engagement: 73% VCR
  - Mobile VCR increased in May (74%) due to more targeted optimizatio