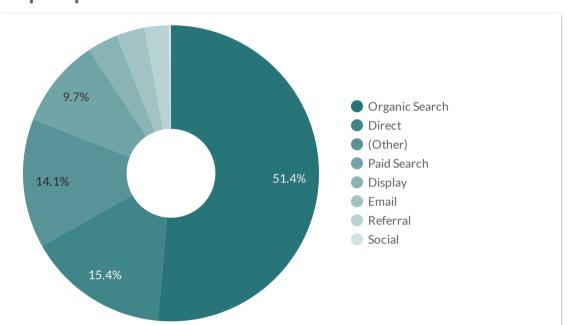

means Google considers our ads more relevant than competitors' ads
- In June SMI implemented new ad copy refresh, which helped increase top of page rate and a much improved CTR>
- Top markets (in order): Tampa, Orlando, Atlanta





# 7. Silvertech Performance (Website)



# Performance Report

Website | Conversions | Paid Media | Email | Blog







# Website Performance Summary YoY

Sessions 359.0K \$ 59% Pageviews **743.7K 1** 41%

Users 285.2K ± 61%

New Users 282.0K

Bounce Rate **57.1% 16%** 

Conversions
10.0K

-29%

Conversion Rate
2.8%

\$\pi\$-55%

# **Industry Benchmarks**

Industry Sessions 173,506

Industry New Users 127,391

Industry Avg. Session Duration

00:02:00

Industry Bounce Rate 50%

# Traffic & Acquisition

# **Session Trend YoY**



# **Top Acquisition Channels**



# **Sessions by Location**

|     | State          | Sessions • |
|-----|----------------|------------|
| 1.  | Florida        | 138,851    |
| 2.  | Georgia        | 58,807     |
| 3.  | North Carolina | 20,412     |
| 4.  | Tennessee      | 12,470     |
| 5.  | South Carolina | 10,267     |
| 6.  | New York       | 10,133     |
| 7.  | Texas          | 9,076      |
| 8.  | Ohio           | 7,058      |
| 9.  | Pennsylvania   | 6,811      |
| 10. | Virginia       | 6,343      |
|     | 1 - 100 / 64   | 3 < >      |

|     | City                | Sessions 🕶 |
|-----|---------------------|------------|
| 1.  | Fernandina Beach    | 22,572     |
| 2.  | Atlanta             | 19,902     |
| 3.  | Orlando             | 19,276     |
| 4.  | (not set)           | 18,946     |
| 5.  | Jacksonvi