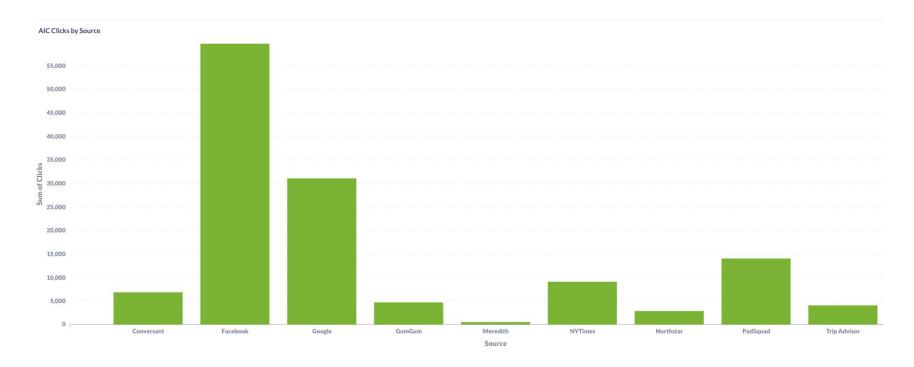

# 5. Social Media Reports (April - June)

CHANNELS (1) V

| WORK CHANNEL NAME | FANS<br><b>94.65K</b> ▲2% | <b>1.76K</b> ▲ 5% | <b>541</b> ▼ -28% | ENGAGEMENTS<br>17.44K ▼-34% |
|-------------------|---------------------------|-------------------|-------------------|-----------------------------|
| Amelia Island     | 94.6K                     | 1.8K              | 541               | 17.4K                       |
|                   |                           |                   |                   |                             |
|                   |                           |                   |                   |                             |
|                   |                           |                   |                   |                             |
|                   |                           |                   |                   |                             |
|                   |                           |                   |                   |                             |
|                   |                           |                   |                   |                             |
|                   |                           |                   |                   |                             |