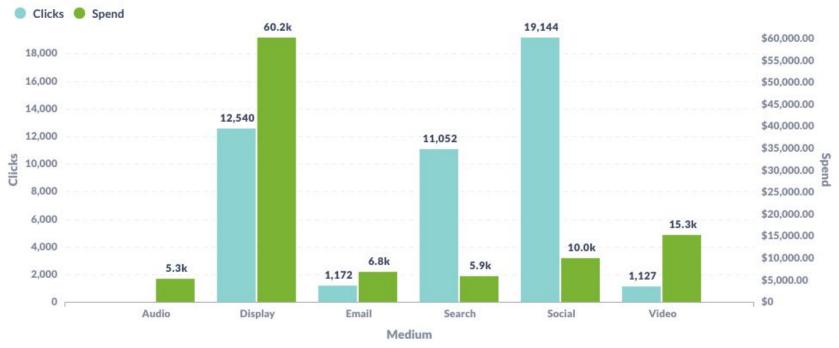

History, Shopping, Dining and Golf
  - Target includes: Vacation Rentals and Multi-generation.
  - Meetings campaign targeting: Meeting planners and groups.
  - Weddings campaign target: Milestones, anniversaries, Engagements, Vow renewal
- Markets Include: Atlanta, Savannah, Charlotte, Nashville, Charleston,
   All Florida markets (West Palm Beach, Jacksonville, Tampa, Orlando)
- April campaign generated 7,798,542 Impressions with 45,035 clicks and 0.58% CTR.



#### EXECUTIVE SUMMARY | Objective and Overview (April 2021)



\$103,467.01 Spend

↑ 2.3% • was \$101,170.62 last day

7,798,542

**Impressions** 

45,035

Clicks

↑ 3% • was 7,572,272 last day ↑ 2.1% • was 44,097 last day

0.58%

CTR



# EXECUTIVE SUMMARY | Media performance (April 2021)

#### Clicks & Impressions per Medium





#### EXECUTIVE SUMMARY | Landing Page











- Sessions: 117,774 (-13% MoM)
- New Users: 117,774 (-14% MoM)
- Pageviews: 238,329 (-15% MoM)
- Pages per session: 2.07 (-40% MoM)
- Bounce Rate: 58.85% (+0% MoM)
- Average session duration: 00:01:44 (+0% MoM)
- 29% of total web traffic can be attributed to paid media efforts
- Top Metro Areas:
  - Jacksonville
  - Atlanta
  - Orlando
  - o (not set)
  - Tampa
  - New York





# Display Summary | Conversant



# Insights:

- Campaign spend \$21,337.45 and delivered 1,549,819
   Impressions with 2,405 clicks, 0.16%. Messaged Site visits 1,090 with 252,680 impressions delivering 75% Video completed views.
- Engagement and performance:
  - Overall Display CTR remains strong with both audience.

Loyalists: 0.12% CTR

Prospects: 0.11% CTR