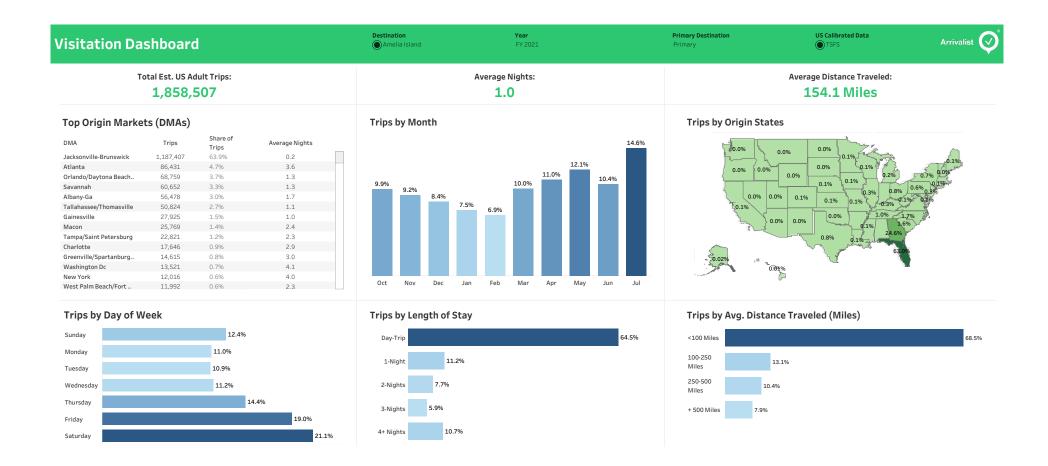

t Amelia Island.

Deployment Date: June 23, 2021

#### SUBJECT LINE/PREVIEW TEXT

5+ Things to Do for July 4th



#### **AUDIENCE**

Discover Amelia Database (engaged segment only)

#### **EMAIL METRICS**

**Total Deliveries:** 35,341 (99.8%)

Total Opens: 15,711 Open Rate: 30.0%

Total Clicks: 1,175 Click Rate: 2.1%

Clicks Per Unique Opens: 7.0%

#### **TOP LINKS**

Visit Main Beach
Total Clicks: 352

View 4th of July Holiday Happenings

Total Clicks: 345

**Bookmark These Webcam Views** 

Total Clicks: 225





### TOP LINKS (CONT'D)

**Memories Contest** 

Total Clicks: 163

**Instagram Account** 

Total Clicks: 25

Logo to Homepage

Total Clicks: 25





# 9. Arrivalist Dashboard



FY 2021 YTD (Oct 1, 2021-Aug 17, 2021) | Sample Visitation of OVERNIGHT trips, excluding day trippers



FY 2021 YTD (Oct 1, 2021-Aug 17, 2021) | Total Sample Visitation including day trippers



# 10. Book Direct Engagement Reports

Site ameliaisland.com

Start Date 4/1/2021

End Date 4/30/2021

#### **BOOK > DIRECT RESULTS PAGE**



Searches 8,723

Desktop 36.9 Properties Viewed on Average
Mobile 32.7 Properties Viewed on Average

Book > Direct Network Desktop 47.2 Properties Viewed Book > Direct Network Mobile 38.5 Properties Viewed

Bounce Rate 29.90%

Book > Direct Network Bounce Rate 30.65%



#### **DURATION**

Overall 3.2 min

Desktop 4.1 min

Mobile 2.8 min

Global Average Overall: 3.7 min Global Desktop Average: 4.8 min Global Mobile Average: 3.1 min



#### **DEVICE BREAKDOWN**

Desktop 23.9% Mobile 76.1%

Global Average on Desktop: 39.8% Global Average on Mobile: 60.2%



#### *