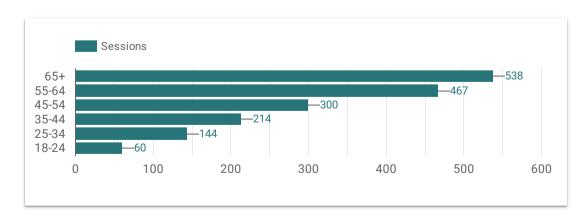

| 299               |
| 10. | july4th                | /blog/june-2021/your-guide-to-all-things-at-main-beach                       | 289               |
|     |                        |                                                                              | 1 - 100 / 389 🔇 🗦 |

# **Performance by Email Campaign**

|    | Acquisition Source | Country        | Sessions ▼ |
|----|--------------------|----------------|------------|
| 1. | Mailchimp          | United States  | 5,938      |
| 2. | MailChimp          | United States  | 760        |
| 3. | Mailchimp          | Canada         | 34         |
| 4. | Mailchimp          | United Kingdom | 28         |
| 5. | Mailchimp          | Germany        | 17         |
|    |                    |                | 1-36/36 <> |









# **Self Selected Interests From The Visitor Guide Request Page**

|    | Self Selected Interests                                                                           | Total Events 🔻 |
|----|---------------------------------------------------------------------------------------------------|----------------|
| 1. | CLICK TO OPEN VISITOR GUIDE                                                                       | 1,096          |
| 2. | (select country) Afghanistan Albania Algeria Andorra Angola Anguilla Antarctica Antigua and Barbu | 905            |
| 3. | See & Do                                                                                          | 860            |
| 4. | (select state) Alabama Alaska American Samoa Arizona Arkansas California Colorado Connecticut     | 764