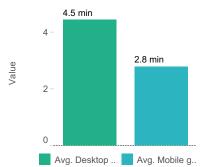

# 5. Social Media Reports (April - June)

CHANNELS (1) V

| WORK CHANNEL NAME | FANS<br><b>94.65K</b> ▲2% | <b>1.76K</b> ▲ 5% | <b>541</b> ▼ -28% | ENGAGEMENTS<br>17.44K ▼-34% |
|-------------------|---------------------------|-------------------|-------------------|-----------------------------|
| Amelia Island     | 94.6K                     | 1.8K              | 541               | 17.4K                       |
|                   |                           |                   |                   |                             |
|                   |                           |                   |                   |                             |
|                   |                           |                   |                   |                             |
|                   |                           |                   |                   |                             |
|                   |                           |                   |                   |                             |
|                   |                           |                   |                   |                             |
|                   |                           |                   |                   |                             |