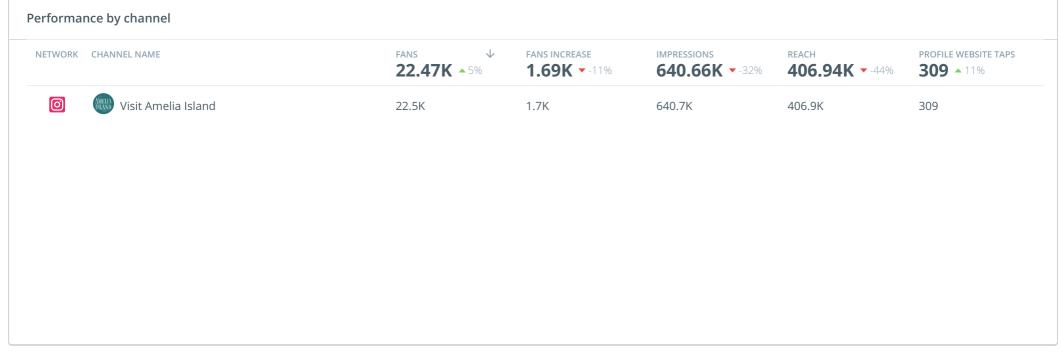

|                      |         |                   |                   |         |                    |             |

1 APR 2021-30 JUN 2021











| Organic                  | Post Perforn    | nance                                                                             |                         |        |     |     | ▼ 2 Filters             |
|--------------------------|-----------------|-----------------------------------------------------------------------------------|-------------------------|--------|-----|-----|-------------------------|
| DATE                     | POSTS <b>52</b> |                                                                                   | REACH AVG. <b>5.54K</b> | 18.03K | 242 | 415 | ENGAGEMENTS ↓<br>18.68K |
| <b>27 May</b> 7:50 PM    | M               | Dunes at your back, the ocean in front, and mile  ② Visit Amelia Island           | 7.4K                    | 756    | 10  | 19  |