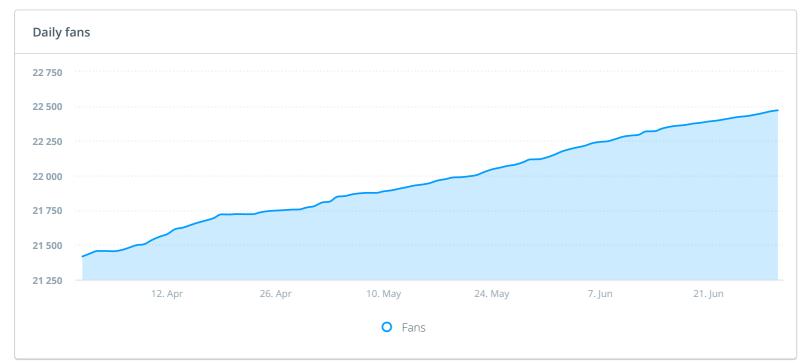

|                      |         |                   |                   |         |                    |             |

1 APR 2021-30 JUN 2021











| Organic                  | Post Perforn    | nance                                                                             |                         |        |     |     | ▼ 2 Filters             |
|--------------------------|-----------------|-----------------------------------------------------------------------------------|-------------------------|--------|-----|-----|-------------------------|
| DATE                     | POSTS <b>52</b> |                                                                                   | REACH AVG. <b>5.54K</b> | 18.03K | 242 | 415 | ENGAGEMENTS ↓<br>18.68K |
| <b>27 May</b> 7:50 PM    | M               | Dunes at your back, the ocean in front, and mile  ② Visit Amelia Island           | 7.4K                    | 756    | 10  | 19  | 78