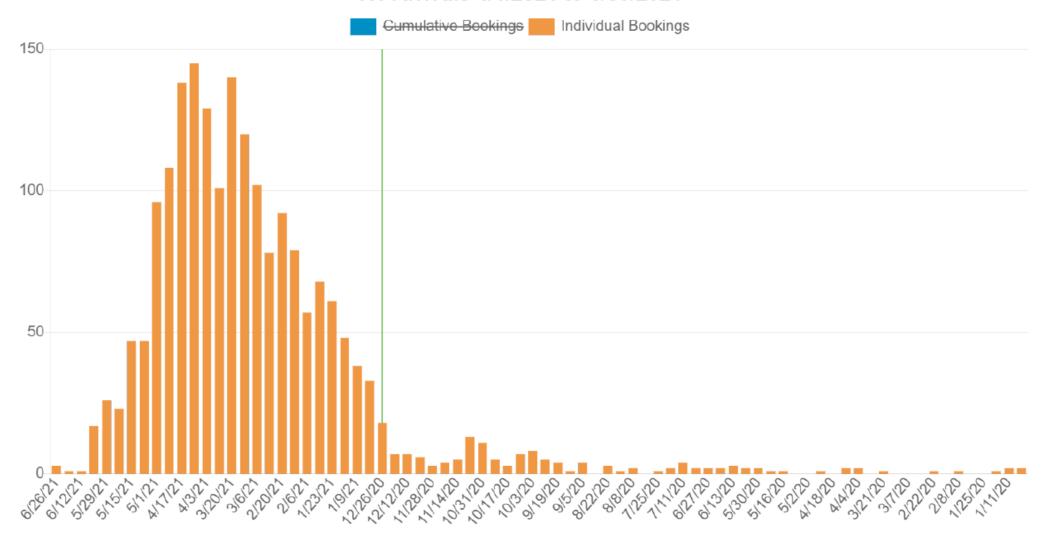

0

4/8/19

Information is based on 744 of 1078 professionally managed short term vacation rental units on Amelia Island.



## Amelia Island Adjusted RevPAR

Amelia Island (4/1/2021 to 6/30/2021 as of 8/19/2021) | \$218 Amelia Island (Compared 4/1/2020 to 6/30/2020 as of 8/20/2021) | \$87 Amelia Island (Compared 4/1/2019 to 6/30/2021) | \$119



Copyright Key Data, LLC 2021 Created: 8/20/21 09:08 AM

Adjusted Revenue Per Available Rental provides average daily revenue generated for all available units in April-June for 2021, 2020, and 2019. This provides a better indicator of performance then looking at OCC or ADR alone.

Information is based on 744 of 1078 professionally managed short term vacation rental units on Amelia Island.



# When Guests Booked for Arrivals 4/1/2021 to 6/30/2021



Copyright Key Data, LLC 2021 Created: 8/20/21 09:08 AM

The booking curve shows when guests made their reservation for stays in the months of April, May, and June. Information is based on 744 of 1078 professionally managed short term vacation rental units on Amelia Island.