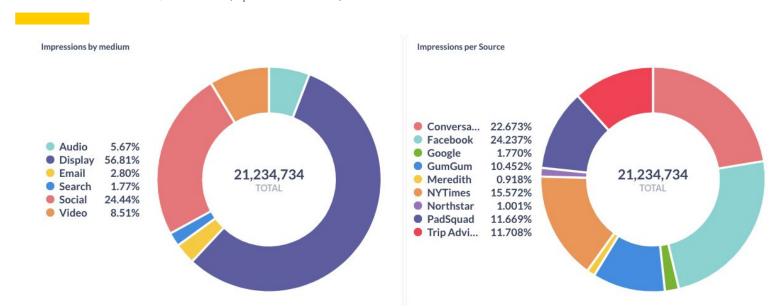

strategy using comprehensive tracking, combined with travel data to inform targeting and media placements to prospects in key drive markets.

- Target audiences:
  - Loyalist and Prospects
  - Interest in Beach, Culture, History, Shopping, Dining and Golf
  - Meetings campaign targeting: Meeting planners and groups.
  - Weddings campaign target: Milestones, anniversaries, Engagements, Vow renewal
- Markets Includes: Atlanta, Savannah, Charlotte, Nashville, Charleston, All Florida markets (West Palm Beach, Jacksonville, Tampa, Orlando)
- June campaign generated 5,103,025 Impressions with 39,820 clicks and 0.78% CTR.



#### EXECUTIVE SUMMARY | Objective and Overview (June 2021)



# EXECUTIVE SUMMARY | Media performance (June 2021)



#### EXECUTIVE SUMMARY | Overview (April - June 2021)



\$275,899.15

Spend

↑ 0.41% • was \$274,769.23 last day

21,234,734

Impressions

1 0.49% • was 21,131,034 last day

133,009

Clicks

↑ 0.95% • was 131,756 last day

0.63%

CTR





#### EXECUTIVE SUMMARY | Media performance (April - June 2021)



# EXECUTIVE SUMMARY | Month over Month Performance (April - June 2021)







# EXECUTIVE SUMMARY | Click by Source (April - June 2021)





#### EXECUTIVE SUMMARY | Landing Page

| Users<br>All Users<br>89,529 | New Users<br>All Users<br>87,407 | Sessions<br>All Users<br>114,248         |
|------------------------------|----------------------------------|------------------------------------------|
| SMI Paid Media<br>18,791     | SMI Paid Media<br>16,771         | SMI Paid Media 21,569                    |
| Pageviews All Users 248,735  | Pag