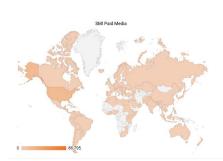

# 5. Social Media Reports (April - June)

CHANNELS (1) V

| WORK CHANNEL NAME | FANS<br><b>94.65K</b> ▲2% | <b>1.76K</b> ▲ 5% | <b>541</b> ▼ -28% | ENGAGEMENTS<br>17.44K ▼-34% |
|-------------------|---------------------------|-------------------|-------------------|-----------------------------|
| Amelia Island     | 94.6K                     | 1.8K              | 541               | 17.4K                       |
|                   |                           |                   |                   |                             |
|                   |                           |                   |                   |                             |
|                   |                           |                   |                   |                             |
|                   |                           |                   |                   |                             |
|                   |                           |                   |                   |                             |
|                   |                           |                   |                   |                             |
|                   |                           |                   |                   |                             |