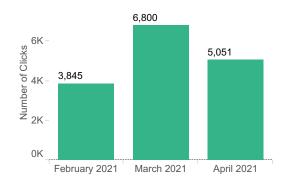

IRECT RESULTS PAGE**



Searches 8,723

Desktop 36.9 Properties Viewed on Average
Mobile 32.7 Properties Viewed on Average

Book > Direct Network Desktop 47.2 Properties Viewed Book > Direct Network Mobile 38.5 Properties Viewed

Bounce Rate 29.90%

Book > Direct Network Bounce Rate 30.65%



#### **DURATION**

Overall 3.2 min

Desktop 4.1 min

Mobile 2.8 min

Global Average Overall: 3.7 min Global Desktop Average: 4.8 min Global Mobile Average: 3.1 min



#### **DEVICE BREAKDOWN**

Desktop 23.9% Mobile 76.1%

Global Average on Desktop: 39.8% Global Average on Mobile: 60.2%



#### **TOTAL REFERRALS TO PROPERTIES: 5,051**

Overall Search to Referral Ratio 57.90%

Desktop 109.75% Mobile 44.23%

# BOOK>DIRECT NETWORK SEARCH TO REFERRAL RATIOS

Overall 85.81% Desktop 155.69% Mobile 45.50%





# BOOK > DIRECT ENGAGEMENT REPORT

**Start Date** 5/1/2021

End Date 5/31/2021

#### **BOOK > DIRECT RESULTS PAGE**

#### **ENGAGEMENT**

Searches 8,466

Desktop 37.1 Properties Viewed on Average
Mobile 33.4 Properties Viewed on Average

Book > Direct Network Desktop 48.0 Properties Viewed Book > Direct Network Mobile 38.6 Properties Viewed

Bounce Rate 31.18%

Book > Direct Network Bounce Rate 30.55%



#### **DURATION**

Overall 3.2 min

Desktop 4.2 min

Mobile 2.7 min

Global Average Overall: 3.8 min Global Desktop Average: 4.8 min Global Mobile Average: 3.2 min



#### **DEVICE BREAKDOWN**

Desktop 23.5% Mobile 76.5%

Global Average on Desktop: 39.6% Global Average on Mobile: 60.4%



#### TOTAL REFERRALS TO PROPERTIES: 4,970

Overall Search to Referral Ratio 58.71%

Desktop 120.65%