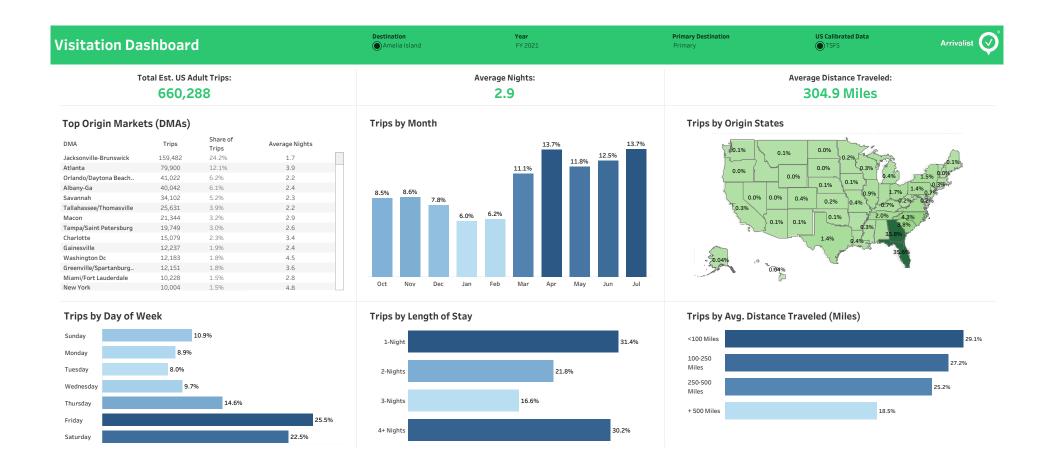

t to generate interest in Main Beach, access to webcams, and activities to do on the  $4^{th}$  of July at Amelia Island.

Deployment Date: June 23, 2021

#### SUBJECT LINE/PREVIEW TEXT

5+ Things to Do for July 4th



#### **AUDIENCE**

Discover Amelia Database (engaged segment only)

#### **EMAIL METRICS**

**Total Deliveries:** 35,341 (99.8%)

Total Opens: 15,711 Open Rate: 30.0%

Total Clicks: 1,175 Click Rate: 2.1%

Clicks Per Unique Opens: 7.0%

#### **TOP LINKS**

Visit Main Beach
Total Clicks: 352

View 4th of July Holiday Happenings

Total Clicks: 345

**Bookmark These Webcam Views** 

Total Clicks: 225





### TOP LINKS (CONT'D)

**Memories Contest** 

Total Clicks: 163

**Instagram Account** 

Total Clicks: 25

Logo to Homepage

Total Clicks: 25





# 9. Arrivalist Dashboard



FY 2021 YTD (Oct 1, 2021-Aug 17, 2021) | Sample Visitation of OVERNIGHT trips, excluding day trippers



FY 2021 YTD (Oct 1, 2021-Aug 17, 2021) | Total Sample Visitation including day trippers



# 10. Book Direct Engagement Reports

Site ameliaisland.com

Start Date 4/1/2021

End Date 4/30/2021

#### **BOOK > DIRECT RESULTS PAGE**



Searches 8,723

Desktop 36.9 Properties Viewed on Average
Mobile 32.7 Properties Viewed on Average

Book > Direct Network Desktop 47.2 Properties Viewed Book > Direct Network Mobile 38.5 Properties Viewed

Bounce Rate 29.90%

Book > Direct Network Bounce Rate 30.65%



#### **DURATION**

Overall 3.2 min

Desktop 4.1 min

Mobile 2.8 min

Global Average Overall: 3.7 min Global Desktop Average: 4.8 min Global Mobile Average: 3.1 min



#### **DEVICE BREAKDOWN*