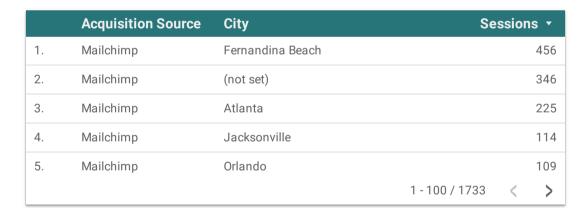

| 299               |
| 10. | july4th                | /blog/june-2021/your-guide-to-all-things-at-main-beach                       | 289               |
|     |                        |                                                                              | 1 - 100 / 389 🔇 🗦 |

# **Performance by Email Campaign**

|    | Acquisition Source | Country        | Sessions ▼ |
|----|--------------------|----------------|------------|
| 1. | Mailchimp          | United States  | 5,938      |
| 2. | MailChimp          | United States  | 760        |
| 3. | Mailchimp          | Canada         | 34         |
| 4. | Mailchimp          | United Kingdom | 28         |
| 5. | Mailchimp          | Germany        | 17         |
|    |                    |                | 1-36/36 <> |









# **Self Selected Interests From The Visitor Guide Request Page**

|    | Self Selected Interests                                                                           | Total Events 🔻 |
|----|---------------------------------------------------------------------------------------------------|----------------|
| 1. | CLICK TO OPEN VISITOR GUIDE                                                                       | 1,096          |
| 2. | (select country) Afghanistan Albania Algeria Andorra Angola Anguilla Antarctica Antigua and Barbu | 905            |
| 3. | See & Do                                                                                          | 860            |
| 4. | (select state) Alabama Alaska American Samoa Arizona Arkansas California Colorado Connecticut