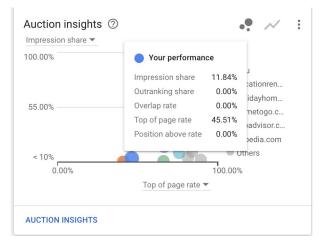

completion time: 65% (-8% MoM)
    - Can be an indication of creative fatigue.
    - Recommendation to update the lead-in creative
- Dynamic Ads
  - Drove 928 clicks (-15% MoM) at a CTR of
     1.20% (1.3xs higher than industry average)
    - CTR saw a decrease MoM (1.20% vs 2.10%)
    - Can be an indication of creative fatigue

      AMELIA ISLAND







#### Insights:

- Overall the campaign has delivered 162,700 impressions,
   reached 75,449, unique people and drove 3,720 clicks.
- Instant Experience:

View time: 21 seconds

Percentage viewed: 67%

Video (LinkedIn)

View rate: 89%

■ 4.5X's higher than industry average

Video (Facebook)

• Average view time: 0:07

Top creative: Sand dunes

Brainstorms rises to second top creative



#### Paid Search | Recap

Top Keywords Loyalists







Top Keywords Meetings

#### +amelia +island +things +to +do +florida +getaways +romantic +getaways +in +florida "amelia island" +couples +getaway +amelia +island "florida getaways" +things +to +do +in +amelia +island +fernandina +beach "couples getaway" "romantic getaways in florida" "fernandina beach' Top Keywords Prospects

- Campaign spent \$4,909.93 in June (including Meetings), delivered 118,663 impressions (-10% MoM) and 9,193 clicks (-18% MoM) at a CTR of 7.75% (-12% MoM)
  - Meetings campaign spent \$1,369.82, delivered 12,298 (+126% MoM) impressions and 330 (+89% MoM) clicks.
- Impressions share is 14.70% (0% MoM) meaning our ads are showing up 14.70% of the time from the impressions we are eligible to receive. This is due to increased competition in the travel sector, however