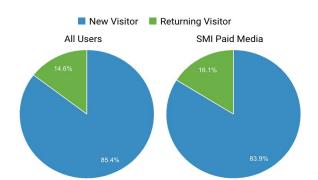

cludes: Vacation Rentals and Multi-generation.
  - Meetings campaign targeting: Meeting planners and groups.
  - Weddings campaign target: Milestones, anniversaries, Engagements, Vow renewal
- Markets Include: Atlanta, Savannah, Charlotte, Nashville, Charleston,
   All Florida markets (West Palm Beach, Jacksonville, Tampa, Orlando)
- April campaign generated 7,798,542 Impressions with 45,035 clicks and 0.58% CTR.



#### EXECUTIVE SUMMARY | Objective and Overview (April 2021)



\$103,467.01 Spend

↑ 2.3% • was \$101,170.62 last day

7,798,542

**Impressions** 

45,035

Clicks

↑ 3% • was 7,572,272 last day ↑ 2.1% • was 44,097 last day

0.58%

CTR



# EXECUTIVE SUMMARY | Media performance (April 2021)

#### Clicks & Impressions per Medium





#### EXECUTIVE SUMMARY | Landing Page











- Sessions: 117,774 (-13% MoM)
- New Users: 117,774 (-14% MoM)
- Pageviews: 238,329 (-15% MoM)
- Pages per session: 2.07 (-40% MoM)
- Bounce Rate: 58.85% (+0% MoM)
- Average session duration: 00:01:44 (+0% MoM)
- 29% of total web traffic can be attributed to paid media efforts
- Top Metro Areas:
  - Jacksonville
  - Atlanta
  - Orlando
  - o (not set)
  - Tampa
  - New York





# Display Summary | Conversant



# Insights:

- Campaign spend \$21,337.45 and delivered 1,549,819
   Impressions with 2,405 clicks, 0.16%. Messaged Site visits 1,090 with 252,680 impressions delivering 75% Video completed views.
- Engagement and performance:
  - Overall Display CTR remains strong with both audience.

Loyalists: 0.12% CTR

Prospects: 0.11% CTR

- Video (Prospects market)
  - VCR is continuing