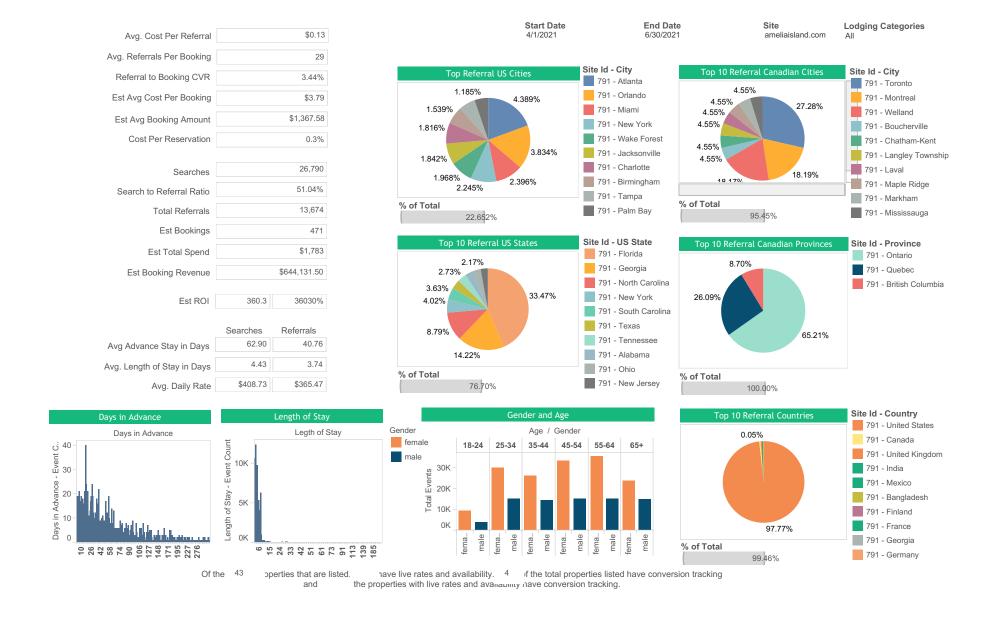

wed on Average

Book > Direct Network Desktop 46.5 Properties Viewed Book > Direct Network Mobile 38.6 Properties Viewed

Bounce Rate 28.90%

Book > Direct Network Bounce Rate 30.19%



#### **DURATION**

Overall 3.4 min

Desktop 4.5 min

Mobile 2.8 min

Global Average Overall: 3.9 min Global Desktop Average: 4.9 min Global Mobile Average: 3.3 min



#### **DEVICE BREAKDOWN**

Desktop 24.3% Mobile 75.7%

Global Average on Desktop: 39.6% Global Average on Mobile: 60.4%



#### **TOTAL REFERRALS TO PROPERTIES: 3,653**

Overall Search to Referral Ratio 38.05%

Desktop 116.36% Mobile 20.40%

# BOOK>DIRECT NETWORK SEARCH TO REFERRAL RATIOS

Overall 86.05% Desktop 157.57% Mobile 44.26%



#### **Performance Summary**

A breakdown of search, referral and conversion data for the given timeframe.





# 11. Key Data Reports



## Amelia Island Adjusted Paid Occupancy %

Amelia Island (4/1/2021 to 6/30/2021 as of 8/19/2021) | 82.8% Amelia Island (Compared 4/1/2020 to 6/30/2020 as of 8/20/2021) | 40.4% Amelia Island (Compared 4/1/2019 to 6/30/2019 as of 8/20/2021) | 51.6%



Copyright Key Data, LLC 2021 Created: 8/20/21 09:08 AM

This chart provides the paid occupancy for April-June for 2021, 2020, and 2019. Owner stays and maintenance holds have been removed from the occupancy count.

Information is based on 744 of 1078 professionally managed short term vacation rental units on Amelia Island.



### **Amelia Island ADR**



Copyright Key Data, LLC 2021 Created: 8/20/21 10:08 AM

6/24/20

6/24/19

6/17/20

6/17/19

6/3/20

6/3/19

5/27/20

5/27/19

6/10/20

6/10/19

This chart provide