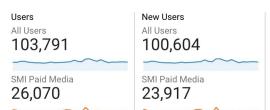

d Prospects
  - Interest in Beach, Culture, History, Shopping, Dining and Golf
  - Target includes: Vacation Rental and Multi-generation.
  - Meetings campaign targeting: Meeting planners and groups.
  - Weddings campaign target: Milestones, anniversaries, Engagements, Vow renewal
- Markets Includes: Atlanta, Savannah, Charlotte, Nashville, Charleston, All Florida markets (West Palm Beach, Jacksonville, Tampa, Orlando)
- May campaign generated 8,327,231 Impressions with 48,125 clicks and 0.58% CTR.



#### EXECUTIVE SUMMARY | Objective and Overview (May 2021)



\$104,025.62 Spend 1 2.8% • was \$101,166.19 last day 8,327,231 Impressions

1.6% • was 8,037,250 last day

48,125 Clicks 0.58% ctr

#### EXECUTIVE SUMMARY | Media performance (May 2021)





#### EXECUTIVE SUMMARY | Landing Page











- Sessions: 126,938 (-13% MoM)
- New Users: 100,604 (-14% MoM)
- Pageviews: 256,668 (-15% MoM)
- Pages per session: 2.02 (-40% MoM)
- Bounce Rate: 57.90% (+0% MoM)
- Average session duration: 00:01:45 (+0% MoM)
- 29% of total web traffic can be attributed to paid media efforts
- Top Metro Areas:
  - Jacksonville
  - Atlanta GA
  - Orlando-Daytona
  - Miami-Ft.Lauderdale
  - (not set)
  - Tampa





#### Display Summary | Conversant





- Campaign spend \$21,290 and delivered 1,543,282
   Impressions with 2,182 clicks, 0.14%. Messaged Site visits 1,116 with 244,706 impressions delivering 75% Video completed views.
  - Prospect drove more engagement (0.11%) CTR over Loyalist Market (.09%).
  - Video engagement: 73% VCR
  - Mobile VCR increased in May (74%) due to more targeted opt