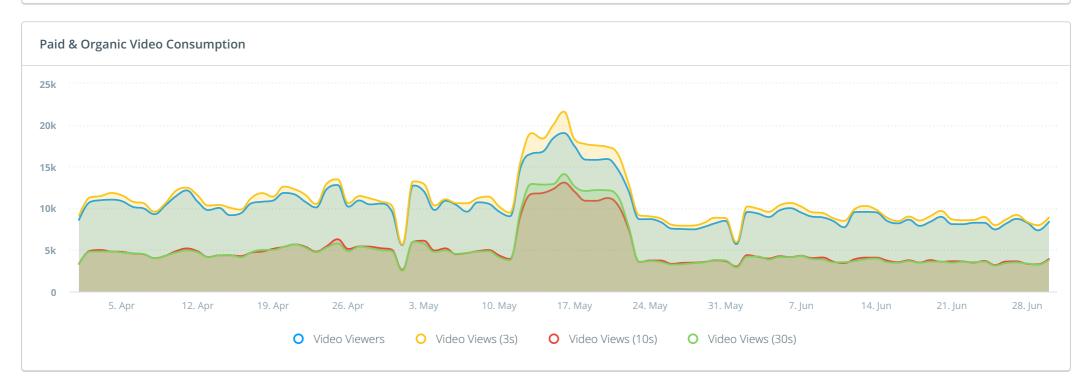

| DATE                     | POSTS                                         |                                                             | IMPRESSIONS | REACH   | ENGAGEMENTS |        | WATCH TIME (MIN) | VIDEO LENGTH | ▼ 1 Filters |
|--------------------------|-----------------------------------------------|-------------------------------------------------------------|-------------|---------|-------------|--------|------------------|--------------|-------------|
|                          | 66                                            |                                                             | 627.76K     | 617.52K | 9.98K       | 17.58K | 5.42K            | 06:39        |             |
| <b>15 May</b> 5:55 PM    |                                               | Amelia Island Concours Week: Where be  Amelia Island        | 12K         | 11.4K   | 190         | 5.2K   | 1.1K             | 00:30        |             |
| <b>24 Apr</b><br>8:07 PM | SHARK<br>TEETH<br>HUNTING                     | What's the secret to shark teeth hunting?  • Amelia Island  | 14.4K       | 14K     | 169         | 4.4K   | 2.1K             | 02:05        |             |
| <b>12 Jun</b><br>4:12 PM | *                                             | Find some seashells on the sea shore 🕏                      | 8.8K        | 8.5K    | 170         | 2.7K   | 987.6            | 01:35        |             |
| <b>10 Apr</b><br>7:29 PM | DON'T<br>MISS<br>THE<br>MOMENT                | Beach days on #Amelialsland are just a  • Amelia Island     | 6.3K        | 6K      | 107         | 2.2K   | 443.8            | 00:33        |             |
| <b>13 May</b><br>6:48 PM |                                               | An event that can only be described by c  • Amelia Island   | 6.5K        | 6.1K    | 97          | 2K     | 447.1            | 00:06        |             |
| <b>8 May</b><br>3:25 PM  | ECO. ADVISTUBRES ANX DEALEST THE HERZ CAREGON | Eco-adventures with a naturalist is a love  • Amelia Island | 4.5K        | 4.5K    | 29          | 1.1K   | 311.1            | 01:00        |             |
| <b>14 May</b><br>1:30 PM | Broak out.                                    | • Amelia Island                                             | 0           | 0       | 0           | 3      | 1.4              | 00:15        |             |
| <b>14 May</b><br>1:30 PM | AMELIA ISLAND                                 | • Amelia Island                                             | 0           | 0       | 0           | 1      | 0.4              | 00:05        |             |
| <b>29 Jun</b><br>3:13 PM |                                               | Meet on the northeast Florida barrier isla  Amelia Island   | 1           | 1       | 0           | 1      | 0.1              | 00:15        |             |
| <b>14 May</b><br>1:30 PM |                                               | ♠ Amelia Island                                             | 0           | 0       | 0           | 1      | 0.4              | 00:15        |             |
| <b>18 Jun</b><br>2:29 PM | 0                                             | Join 4 The Culture at the Peck Center tom  • Amelia Island  | 3.1K        | 3K      | 8           | -      | -                | -            |             |
| 25 Anr                   |                                               | Waking up early to take a walk on the he                    |             |         |             |        |                  |              |             |