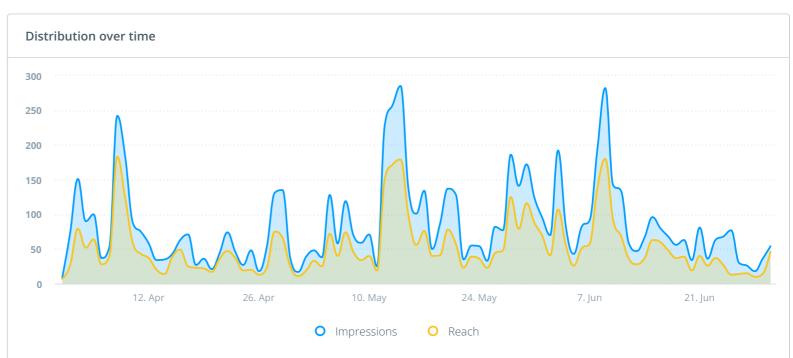

# 5. Social Media Reports (April - June)

CHANNELS (1) V

| WORK CHANNEL NAME | FANS<br><b>94.65K</b> ▲2% | <b>1.76K</b> ▲ 5% | <b>541</b> ▼ -28% | ENGAGEMENTS<br>17.44K ▼-34% |
|-------------------|---------------------------|-------------------|-------------------|-----------------------------|
| Amelia Island     | 94.6K                     | 1.8K              | 541               | 17.4K                       |
|                   |                           |                   |                   |                             |
|                   |                           |                   |                   |                             |
|                   |                           |                   |                   |                             |
|                   |                           |                   |                   |                             |
|                   |                           |                   |                   |                             |
|                   |                           |                   |                   |                             |
|                   |                           |                   |                   |                             |