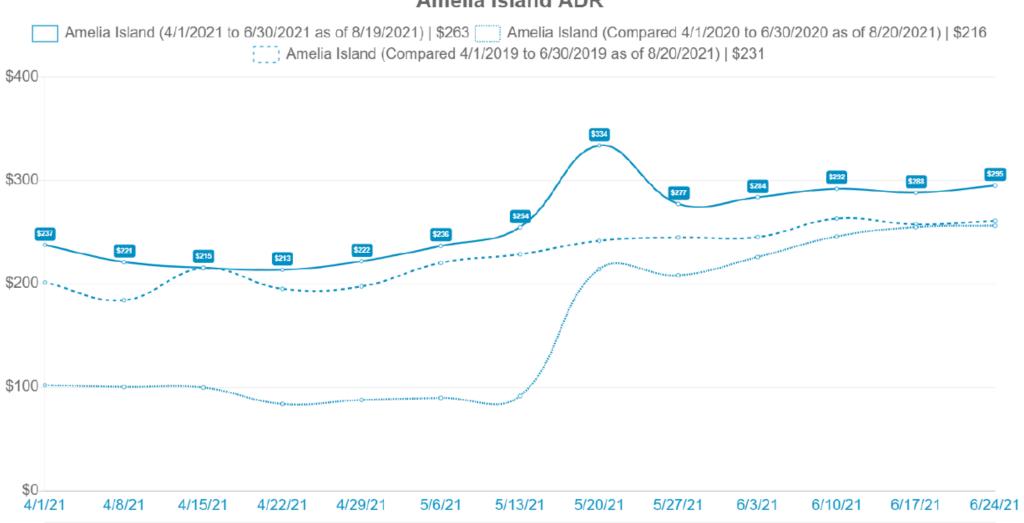

RATIOS

Overall 86.05% Desktop 157.57% Mobile 44.26%



#### **Performance Summary**

A breakdown of search, referral and conversion data for the given timeframe.





# 11. Key Data Reports



## Amelia Island Adjusted Paid Occupancy %

Amelia Island (4/1/2021 to 6/30/2021 as of 8/19/2021) | 82.8% Amelia Island (Compared 4/1/2020 to 6/30/2020 as of 8/20/2021) | 40.4% Amelia Island (Compared 4/1/2019 to 6/30/2019 as of 8/20/2021) | 51.6%



Copyright Key Data, LLC 2021 Created: 8/20/21 09:08 AM

This chart provides the paid occupancy for April-June for 2021, 2020, and 2019. Owner stays and maintenance holds have been removed from the occupancy count.

Information is based on 744 of 1078 professionally managed short term vacation rental units on Amelia Island.



### **Amelia Island ADR**



Copyright Key Data, LLC 2021 Created: 8/20/21 10:08 AM

6/24/20

6/24/19

6/17/20

6/17/19

6/3/20

6/3/19

5/27/20

5/27/19

6/10/20

6/10/19

This chart provides the Average Daily Rate April-June for 2021, 2020, and 2019.

5/13/20

5/13/19

5/20/20

5/20/19

4/15/20

4/15/19

4/22/20

4/22/19

4/29/20

4/29/19

5/6/20

5/6/19

4/1/20

4/1/19

4/8/20

4/8/19

Information is based on 744 of 1078 professionally managed short term vacation rental units on Amelia Island.



## Amelia Island Adjusted RevPAR

Amelia Island (4/1/2021 to 6/30/2021 as of 8/19/2021) | \$218 Amelia Island (Compared 4/1/2020 to 6/30/2020 as of 8/20/2021) | \$87 Amelia Island (Compared 4/1/2019 to 6/30/2021) | \$119



Copyright Key Data, LLC 2021 Created: 8/20/21 09:08 AM

Adjusted Revenue Per Available Rental prov