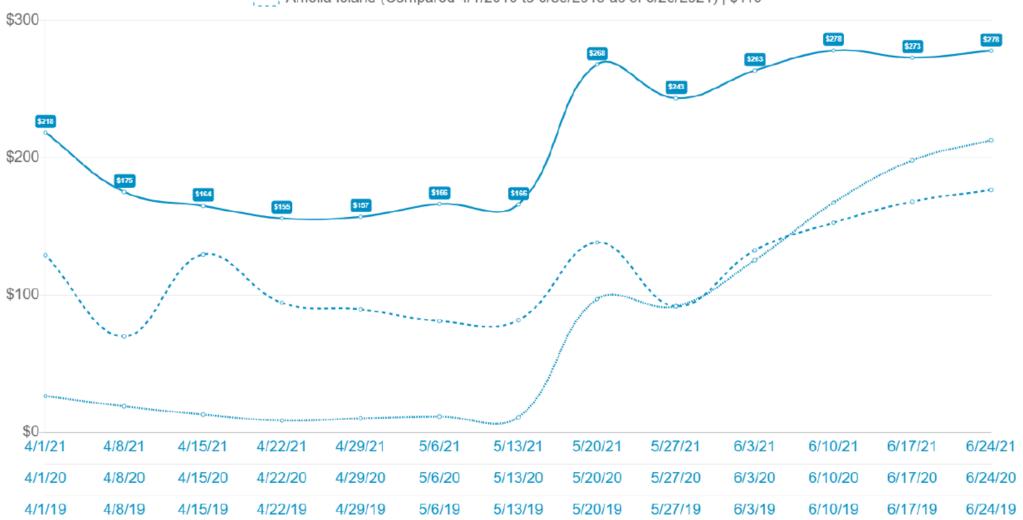

essionally managed short term vacation rental units on Amelia Island.



### **Amelia Island ADR**



Copyright Key Data, LLC 2021 Created: 8/20/21 10:08 AM

6/24/20

6/24/19

6/17/20

6/17/19

6/3/20

6/3/19

5/27/20

5/27/19

6/10/20

6/10/19

This chart provides the Average Daily Rate April-June for 2021, 2020, and 2019.

5/13/20

5/13/19

5/20/20

5/20/19

4/15/20

4/15/19

4/22/20

4/22/19

4/29/20

4/29/19

5/6/20

5/6/19

4/1/20

4/1/19

4/8/20

4/8/19

Information is based on 744 of 1078 professionally managed short term vacation rental units on Amelia Island.



## Amelia Island Adjusted RevPAR

Amelia Island (4/1/2021 to 6/30/2021 as of 8/19/2021) | \$218 Amelia Island (Compared 4/1/2020 to 6/30/2020 as of 8/20/2021) | \$87 Amelia Island (Compared 4/1/2019 to 6/30/2021) | \$119



Copyright Key Data, LLC 2021 Created: 8/20/21 09:08 AM

Adjusted Revenue Per Available Rental provides average daily revenue generated for all available units in April-June for 2021, 2020, and 2019. This provides a better indicator of performance then looking at OCC or ADR alone.

Information is based on 744 of 1078 professionally managed short term vacation rental units on Amelia Island.



# When Guests Booked for Arrivals 4/1/2021 to 6/30/2021



Copyright Key Data, LLC 2021 Created: 8/20/21 09:08 AM

The booking curve shows when guests made their reservation for stays in the months of April, May, and June. Information is based on 744 of 1078 professionally managed short term vacation rental units on Amelia Island.