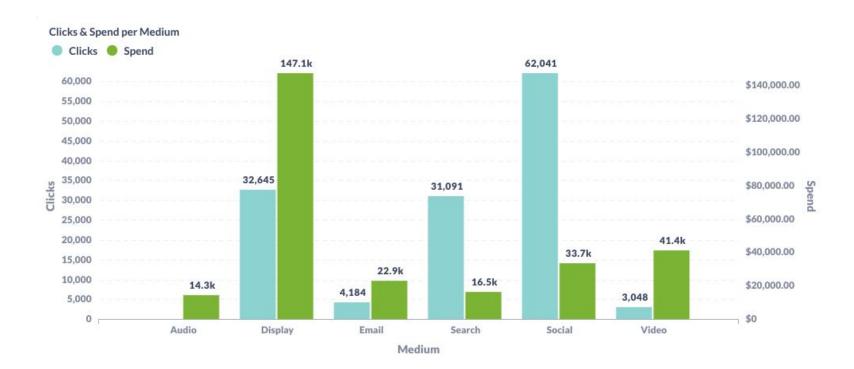

nd Golf
  - Meetings campaign targeting: Meeting planners and groups.
  - Weddings campaign target: Milestones, anniversaries, Engagements, Vow renewal
- Markets Includes: Atlanta, Savannah, Charlotte, Nashville, Charleston, All Florida markets (West Palm Beach, Jacksonville, Tampa, Orlando)
- June campaign generated 5,103,025 Impressions with 39,820 clicks and 0.78% CTR.



#### EXECUTIVE SUMMARY | Objective and Overview (June 2021)



# EXECUTIVE SUMMARY | Media performance (June 2021)



#### EXECUTIVE SUMMARY | Overview (April - June 2021)



\$275,899.15

Spend

↑ 0.41% • was \$274,769.23 last day

21,234,734

Impressions

1 0.49% • was 21,131,034 last day

133,009

Clicks

↑ 0.95% • was 131,756 last day

0.63%

CTR





#### EXECUTIVE SUMMARY | Media performance (April - June 2021)



# EXECUTIVE SUMMARY | Month over Month Performance (April - June 2021)







# EXECUTIVE SUMMARY | Click by Source (April - June 2021)





#### EXECUTIVE SUMMARY | Landing Page

| Users<br>All Users<br>89,529 | New Users<br>All Users<br>87,407 | Sessions<br>All Users<br>114,248         |
|------------------------------|----------------------------------|------------------------------------------|
| SMI Paid Media<br>18,791     | SMI Paid Media<br>16,771         | SMI Paid Media 21,569                    |
| Pageviews All Users 248,735  | Pages / Session All Users 2.18   | Avg. Session Duration All Users 00:01:57 |



Bounce Rate

54.43%

All Users







- Sessions: 114,248 (-10% MoM)
- New Users: 87,407 (-13% MoM)
- Pageviews: 248,735 (-3% MoM)
- Pages per session: 2.02 (0% MoM)
- Bou