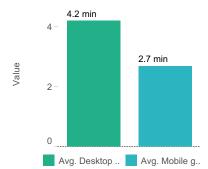

60.2%



#### **TOTAL REFERRALS TO PROPERTIES: 5,051**

Overall Search to Referral Ratio 57.90%

Desktop 109.75% Mobile 44.23%

# BOOK>DIRECT NETWORK SEARCH TO REFERRAL RATIOS

Overall 85.81% Desktop 155.69% Mobile 45.50%





# BOOK > DIRECT ENGAGEMENT REPORT

**Start Date** 5/1/2021

End Date 5/31/2021

#### **BOOK > DIRECT RESULTS PAGE**

#### **ENGAGEMENT**

Searches 8,466

Desktop 37.1 Properties Viewed on Average
Mobile 33.4 Properties Viewed on Average

Book > Direct Network Desktop 48.0 Properties Viewed Book > Direct Network Mobile 38.6 Properties Viewed

Bounce Rate 31.18%

Book > Direct Network Bounce Rate 30.55%



#### **DURATION**

Overall 3.2 min

Desktop 4.2 min

Mobile 2.7 min

Global Average Overall: 3.8 min Global Desktop Average: 4.8 min Global Mobile Average: 3.2 min



#### **DEVICE BREAKDOWN**

Desktop 23.5% Mobile 76.5%

Global Average on Desktop: 39.6% Global Average on Mobile: 60.4%



#### TOTAL REFERRALS TO PROPERTIES: 4,970

Overall Search to Referral Ratio 58.71%

Desktop 120.65% Mobile 43.17%

#### BOOK, DIRECT NETWORK SEARCH TO REFERRAL RATIOS

Overall 87.37% Desktop 159.44% Mobile 45.08%



# BOOK > DIRECT ENGAGEMENT REPORT

**Start Date** 6/1/2021

End Date 6/30/2021

#### **BOOK > DIRECT RESULTS PAGE**

#### **ENGAGEMENT**

Searches 9,601

Desktop 37.9 Properties Viewed on Average
Mobile 27.5 Properties Viewed on Average

Book > Direct Network Desktop 46.5 Properties Viewed Book > Direct Network Mobile 38.6 Properties Viewed

Bounce Rate 28.90%

Book > Direct Network Bounce Rate 30.19%



#### **DURATION**

Overall 3.4 min

Desktop 4.5 min