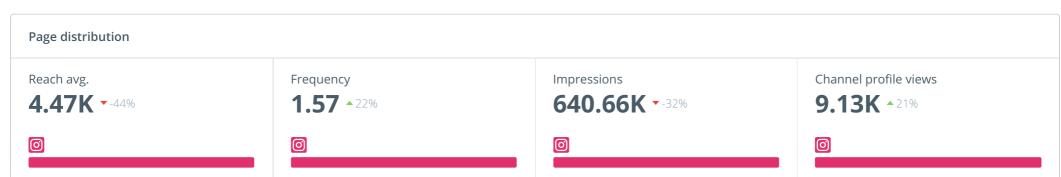

|                      |         |                   |                   |         |                    |             |

1 APR 2021-30 JUN 2021











| Organic                  | Post Perforn    | nance                                                                             |                         |        |     |     | ▼ 2 Filters             |
|--------------------------|-----------------|-----------------------------------------------------------------------------------|-------------------------|--------|-----|-----|-------------------------|
| DATE                     | POSTS <b>52</b> |                                                                                   | REACH AVG. <b>5.54K</b> | 18.03K | 242 | 415 | ENGAGEMENTS ↓<br>18.68K |
| <b>27 May</b> 7:50 PM    | M               | Dunes at your back, the ocean in front, and mile  ② Visit Amelia Island           | 7.4K                    | 756    | 10  | 19  | 785