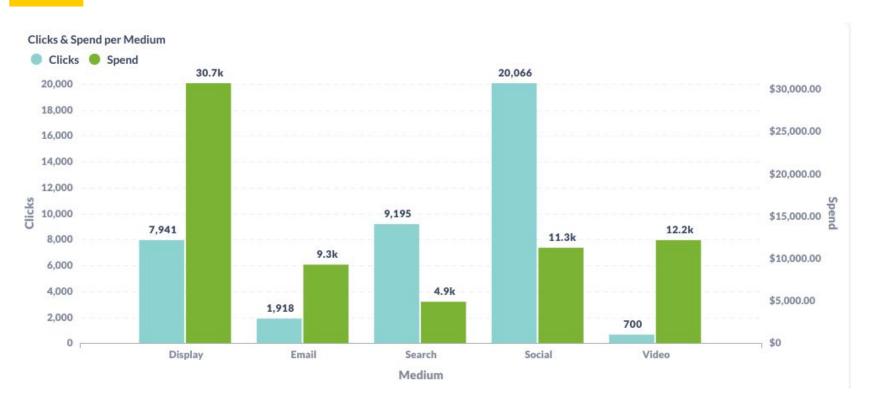

ions to Amelia Island through an integrated digital media strategy using comprehensive tracking, combined with travel data to inform targeting and media placements to prospects in key drive markets.

- Target audiences:
  - Loyalist and Prospects
  - Interest in Beach, Culture, History, Shopping, Dining and Golf
  - Meetings campaign targeting: Meeting planners and groups.
  - Weddings campaign target: Milestones, anniversaries, Engagements, Vow renewal
- Markets Includes: Atlanta, Savannah, Charlotte, Nashville, Charleston, All Florida markets (West Palm Beach, Jacksonville, Tampa, Orlando)
- June campaign generated 5,103,025 Impressions with 39,820 clicks and 0.78% CTR.



#### EXECUTIVE SUMMARY | Objective and Overview (June 2021)



# EXECUTIVE SUMMARY | Media performance (June 2021)



#### EXECUTIVE SUMMARY | Overview (April - June 2021)



\$275,899.15

Spend

↑ 0.41% • was \$274,769.23 last day

21,234,734

Impressions

1 0.49% • was 21,131,034 last day

133,009

Clicks

↑ 0.95% • was 131,756 last day

0.63%

CTR





#### EXECUTIVE SUMMARY | Media performance (April - June 2021)



# EXECUTIVE SUMMARY | Month over Month Performance (April - June 2021)







# EXECUTIVE SUMMARY | Click by Source (April - June 2021)





#### EXECUTIVE SUMMARY | Landing Page

| Users<br>All Users<br>89,529 | New Users<br>All Users<br>87,407 | Sessions<br>All Users<br>114,248         |
|------------------------------|----------------------------------|------------------------------------------|
| SMI Paid Media<br>18,791     | SMI Paid Media<br>16,771         | SMI Paid Media 21,569