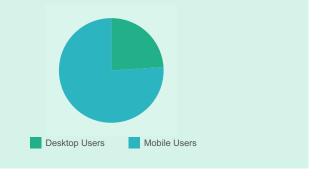

ippers



FY 2021 YTD (Oct 1, 2021-Aug 17, 2021) | Total Sample Visitation including day trippers



# 10. Book Direct Engagement Reports

Site ameliaisland.com

Start Date 4/1/2021

End Date 4/30/2021

#### **BOOK > DIRECT RESULTS PAGE**



Searches 8,723

Desktop 36.9 Properties Viewed on Average
Mobile 32.7 Properties Viewed on Average

Book > Direct Network Desktop 47.2 Properties Viewed Book > Direct Network Mobile 38.5 Properties Viewed

Bounce Rate 29.90%

Book > Direct Network Bounce Rate 30.65%



#### **DURATION**

Overall 3.2 min

Desktop 4.1 min

Mobile 2.8 min

Global Average Overall: 3.7 min Global Desktop Average: 4.8 min Global Mobile Average: 3.1 min



#### **DEVICE BREAKDOWN**

Desktop 23.9% Mobile 76.1%

Global Average on Desktop: 39.8% Global Average on Mobile: 60.2%



#### **TOTAL REFERRALS TO PROPERTIES: 5,051**

Overall Search to Referral Ratio 57.90%

Desktop 109.75% Mobile 44.23%

# BOOK>DIRECT NETWORK SEARCH TO REFERRAL RATIOS

Overall 85.81% Desktop 155.69% Mobile 45.50%





# BOOK > DIRECT ENGAGEMENT REPORT

**Start Date** 5/1/2021

End Date 5/31/2021

#### **BOOK > DIRECT RESULTS PAGE**

#### **ENGAGEMENT**

Searches 8,466

Desktop 37.1 Properties Viewed on Average
Mobile 33.4 Properties Viewed on Average

Book > Direct Network Desktop 48.0 Properties Viewed Book > Direct Network Mobile 38.6 Properties Viewed

Bounce Rate 31.18%

Book > Direct Network Bounce Rate 30.55%



#### **DURATION**

Overall 3.2 min

Desktop 4.2 min

Mobile 2.7 min

Global Average Overall: 3.8 min Global Desktop Average: 4.8 min Global Mobile Average: 3.2 min



####