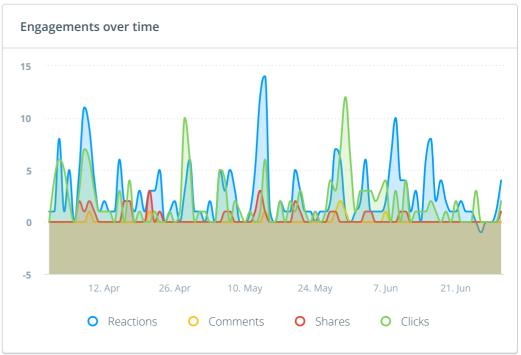

# 5. Social Media Reports (April - June)

CHANNELS (1) V

| WORK CHANNEL NAME | FANS<br><b>94.65K</b> ▲2% | <b>1.76K</b> ▲ 5% | <b>541</b> ▼ -28% | ENGAGEMENTS<br>17.44K ▼-34% |
|-------------------|---------------------------|-------------------|-------------------|-----------------------------|
| Amelia Island     | 94.6K                     | 1.8K              | 541               | 17.4K                       |
|                   |                           |                   |                   |                             |
|                   |                           |                   |                   |                             |
|                   |                           |                   |                   |                             |
|                   |                           |                   |                   |                             |
|                   |                           |                   |                   |                             |
|                   |                           |                   |                   |                             |
|                   |                           |                   |                   |                             |