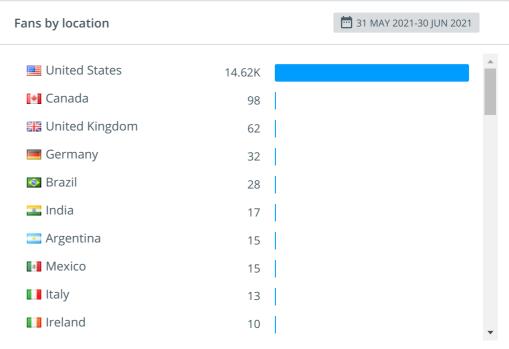

# 5. Social Media Reports (April - June)

CHANNELS (1) V

| WORK CHANNEL NAME | FANS<br><b>94.65K</b> ▲2% | <b>1.76K</b> ▲ 5% | <b>541</b> ▼ -28% | ENGAGEMENTS<br>17.44K ▼-34% |
|-------------------|---------------------------|-------------------|-------------------|-----------------------------|
| Amelia Island     | 94.6K                     | 1.8K              | 541               | 17.4K                       |
|                   |                           |                   |                   |                             |
|                   |                           |                   |                   |                             |
|                   |                           |                   |                   |                             |
|                   |                           |                   |                   |                             |
|                   |                           |                   |                   |                             |
|                   |                           |                   |                   |                             |
|                   |                           |                   |                   |                             |