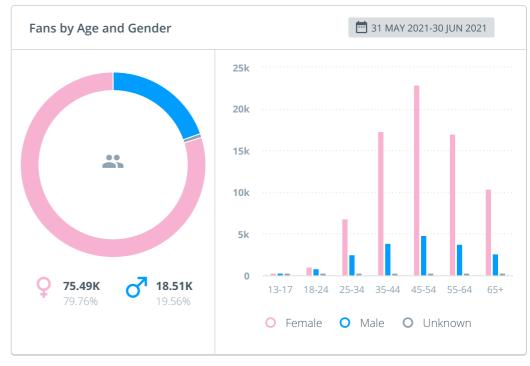

|
|                     |                     |
| <b>G</b>            | •                   |
|                     |                     |
| Reach               | Paid reach          |
| <b>9.21M</b> •-29%  | <b>4.59M →</b> -56% |
|                     |                     |
|                     |                     |
| Ø                   | •                   |
|                     |                     |
|                     | Viral vande         |
| Organic reach       | Viral reach         |
| <b>4.68M</b> • 79%  | <b>4.26M</b> - 84%  |
|                     |                     |
|                     |                     |
| <b>(</b>            | <b>?</b>            |
|                     |                     |
|                     |                     |





| Organio                   | Post Performa      | ance                                                                                                |                     |                      |                        | ▼ 1 Filters |
|---------------------------|--------------------|-----------------------------------------------------------------------------------------------------|---------------------|----------------------|------------------------|-------------|
| DATE                      | POSTS<br><b>66</b> |                                                                                                     | IMPRESSIONS 627.76K | REACH <b>617.52K</b> | engagements ↓<br>9.98K |             |
| <b>30 May</b><br>8:17 PM  |                    | There's just something about canopy