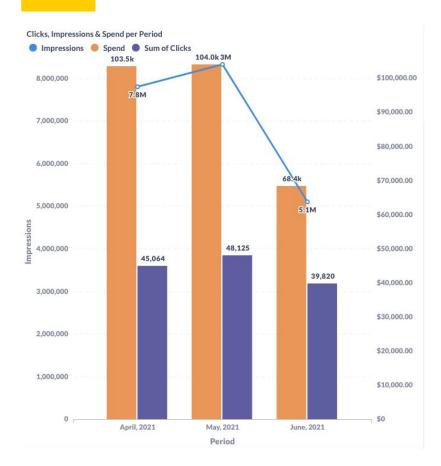

Weddings campaign target: Milestones, anniversaries, Engagements, Vow renewal
- Markets Includes: Atlanta, Savannah, Charlotte, Nashville, Charleston, All Florida markets (West Palm Beach, Jacksonville, Tampa, Orlando)
- June campaign generated 5,103,025 Impressions with 39,820 clicks and 0.78% CTR.



#### EXECUTIVE SUMMARY | Objective and Overview (June 2021)



# EXECUTIVE SUMMARY | Media performance (June 2021)



#### EXECUTIVE SUMMARY | Overview (April - June 2021)



\$275,899.15

Spend

↑ 0.41% • was \$274,769.23 last day

21,234,734

Impressions

1 0.49% • was 21,131,034 last day

133,009

Clicks

↑ 0.95% • was 131,756 last day

0.63%

CTR





#### EXECUTIVE SUMMARY | Media performance (April - June 2021)



# EXECUTIVE SUMMARY | Month over Month Performance (April - June 2021)







# EXECUTIVE SUMMARY | Click by Source (April - June 2021)





#### EXECUTIVE SUMMARY | Landing Page

| Users<br>All Users<br>89,529 | New Users<br>All Users<br>87,407 | Sessions<br>All Users<br>114,248         |
|------------------------------|----------------------------------|------------------------------------------|
| SMI Paid Media<br>18,791     | SMI Paid Media<br>16,771         | SMI Paid Media 21,569                    |
| Pageviews All Users 248,735  | Pages / Session All Users 2.18   | Avg. Session Duration All Users 00:01:57 |



Bounce Rate

54.43%

All Users







- Sessions: 114,248 (-10% MoM)
- New Users: 87,407 (-13% MoM)
- Pageviews: 248,735 (-3% MoM)
- Pages per session: 2.02 (0% MoM)
- Bounce Rate: 54.43% (-5% MoM)
- Average session duration: 00:01:45 (+8% MoM)