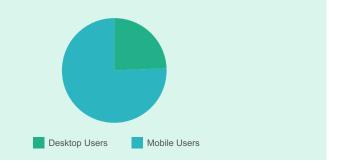

# 5. Social Media Reports (April - June)

CHANNELS (1) V

| WORK CHANNEL NAME | FANS<br><b>94.65K</b> ▲2% | <b>1.76K</b> ▲ 5% | <b>541</b> ▼ -28% | ENGAGEMENTS<br>17.44K ▼-34% |
|-------------------|---------------------------|-------------------|-------------------|-----------------------------|
| Amelia Island     | 94.6K                     | 1.8K              | 541               | 17.4K                       |
|                   |                           |                   |                   |                             |
|                   |                           |                   |                   |                             |
|                   |                           |                   |                   |                             |
|                   |                           |                   |                   |                             |
|                   |                           |                   |                   |                             |
|                   |                           |                   |                   |                             |
|                   |                           |                   |                   |                             |