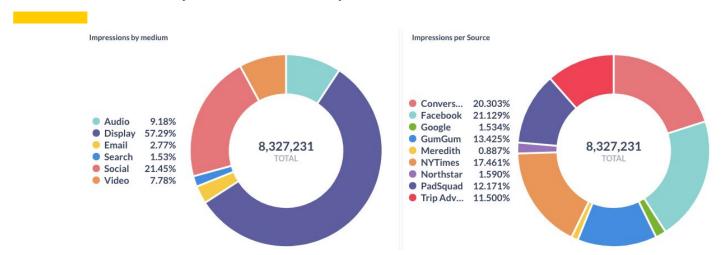

ns to Amelia Island through an integrated digital media strategy using comprehensive tracking, combined with travel data to inform targeting and media placements to prospects in key drive markets.

- Target audiences:
  - Loyalist and Prospects
  - Interest in Beach, Culture, History, Shopping, Dining and Golf
  - Target includes: Vacation Rental and Multi-generation.
  - Meetings campaign targeting: Meeting planners and groups.
  - Weddings campaign target: Milestones, anniversaries, Engagements, Vow renewal
- Markets Includes: Atlanta, Savannah, Charlotte, Nashville, Charleston, All Florida markets (West Palm Beach, Jacksonville, Tampa, Orlando)
- May campaign generated 8,327,231 Impressions with 48,125 clicks and 0.58% CTR.



#### EXECUTIVE SUMMARY | Objective and Overview (May 2021)



\$104,025.62 Spend 1 2.8% • was \$101,166.19 last day 8,327,231 Impressions

1.6% • was 8,037,250 last day

48,125 Clicks 0.58% ctr

#### EXECUTIVE SUMMARY | Media performance (May 2021)





#### EXECUTIVE SUMMARY | Landing Page











- Sessions: 126,938 (-13% MoM)
- New Users: 100,604 (-14% MoM)
- Pageviews: 256,668 (-15% MoM)
- Pages per session: 2.02 (-40% MoM)
- Bounce Rate: 57.90% (+0% MoM)
- Average session duration: 00:01:45 (+0% MoM)
- 29% of total web traffic can be attributed to paid media efforts
- Top Metro Areas:
  - Jacksonville
  - Atlanta GA
  - Orlando-Daytona
  - Miami-Ft.Lauderdale
  - (not set)
  - Tampa





#### Display Summary | Conversant





- Campaign spend \$21,290 and delivered 1,543,282
   Impressions with 2,182 clicks, 0.14%. Messaged Site visits 1,11