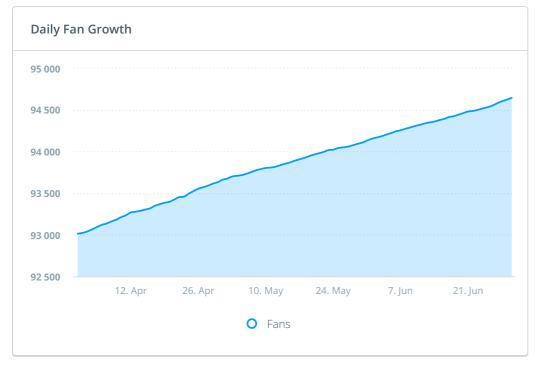

# 5. Social Media Reports (April - June)

CHANNELS (1) V

| WORK CHANNEL NAME | FANS<br><b>94.65K</b> ▲2% | <b>1.76K</b> ▲ 5% | <b>541</b> ▼ -28% | ENGAGEMENTS<br>17.44K ▼-34% |
|-------------------|---------------------------|-------------------|-------------------|-----------------------------|
| Amelia Island     | 94.6K                     | 1.8K              | 541               | 17.4K                       |
|                   |                           |                   |                   |                             |
|                   |                           |                   |                   |                             |
|                   |                           |                   |                   |                             |
|                   |                           |                   |                   |                             |
|                   |                           |                   |                   |                             |
|                   |                           |                   |                   |                             |
|                   |                           |                   |                   |                             |