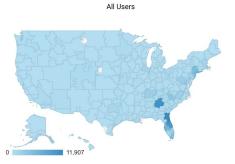

udes: Vacation Rentals and Multi-generation.
  - Meetings campaign targeting: Meeting planners and groups.
  - Weddings campaign target: Milestones, anniversaries, Engagements, Vow renewal
- Markets Include: Atlanta, Savannah, Charlotte, Nashville, Charleston,
   All Florida markets (West Palm Beach, Jacksonville, Tampa, Orlando)
- April campaign generated 7,798,542 Impressions with 45,035 clicks and 0.58% CTR.



#### EXECUTIVE SUMMARY | Objective and Overview (April 2021)



\$103,467.01 Spend

↑ 2.3% • was \$101,170.62 last day

7,798,542

**Impressions** 

45,035

Clicks

↑ 3% • was 7,572,272 last day ↑ 2.1% • was 44,097 last day

0.58%

CTR



# EXECUTIVE SUMMARY | Media performance (April 2021)

#### Clicks & Impressions per Medium





#### EXECUTIVE SUMMARY | Landing Page











- Sessions: 117,774 (-13% MoM)
- New Users: 117,774 (-14% MoM)
- Pageviews: 238,329 (-15% MoM)
- Pages per session: 2.07 (-40% MoM)
- Bounce Rate: 58.85% (+0% MoM)
- Average session duration: 00:01:44 (+0% MoM)
- 29% of total web traffic can be attributed to paid media efforts
- Top Metro Areas:
  - Jacksonville
  - Atlanta
  - Orlando
  - o (not set)
  - Tampa
  - New York





# Display Summary | Conversant



# Insights:

- Campaign spend \$21,337.45 and delivered 1,549,819
   Impressions with 2,405 clicks, 0.16%. Messaged Site visits 1,090 with 252,680 impressions delivering 75% Video completed views.
- Engagement and performance:
  - Overall Display CTR remains strong with both audience.

Loyalists: 0.12% CTR

Prospects: 0.11% CTR

- Video (Prospects market)
  - VCR is continuing to