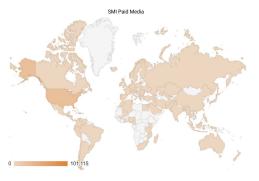

pects
  - Interest in Beach, Culture, History, Shopping, Dining and Golf
  - Target includes: Vacation Rental and Multi-generation.
  - Meetings campaign targeting: Meeting planners and groups.
  - Weddings campaign target: Milestones, anniversaries, Engagements, Vow renewal
- Markets Includes: Atlanta, Savannah, Charlotte, Nashville, Charleston, All Florida markets (West Palm Beach, Jacksonville, Tampa, Orlando)
- May campaign generated 8,327,231 Impressions with 48,125 clicks and 0.58% CTR.



#### EXECUTIVE SUMMARY | Objective and Overview (May 2021)



\$104,025.62 Spend 1 2.8% • was \$101,166.19 last day 8,327,231 Impressions

1.6% • was 8,037,250 last day

48,125 Clicks 0.58% ctr

#### EXECUTIVE SUMMARY | Media performance (May 2021)





#### EXECUTIVE SUMMARY | Landing Page











- Sessions: 126,938 (-13% MoM)
- New Users: 100,604 (-14% MoM)
- Pageviews: 256,668 (-15% MoM)
- Pages per session: 2.02 (-40% MoM)
- Bounce Rate: 57.90% (+0% MoM)
- Average session duration: 00:01:45 (+0% MoM)
- 29% of total web traffic can be attributed to paid media efforts
- Top Metro Areas:
  - Jacksonville
  - Atlanta GA
  - Orlando-Daytona
  - Miami-Ft.Lauderdale
  - (not set)
  - Tampa





#### Display Summary | Conversant





- Campaign spend \$21,290 and delivered 1,543,282
   Impressions with 2,182 clicks, 0.14%. Messaged Site visits 1,116 with 244,706 impressions delivering 75% Video completed views.
  - Prospect drove more engagement (0.11%) CTR over Loyalist Market (.09%).
  - Video engagement: 73% VCR
  - Mobile VCR increased in May (74%) due to more targeted optimizat