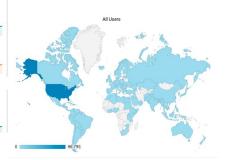

# 5. Social Media Reports (April - June)

CHANNELS (1) V

| WORK CHANNEL NAME | FANS<br><b>94.65K</b> ▲2% | <b>1.76K</b> ▲ 5% | <b>541</b> ▼ -28% | ENGAGEMENTS<br>17.44K ▼-34% |
|-------------------|---------------------------|-------------------|-------------------|-----------------------------|
| Amelia Island     | 94.6K                     | 1.8K              | 541               | 17.4K                       |
|                   |                           |                   |                   |                             |
|                   |                           |                   |                   |                             |
|                   |                           |                   |                   |                             |
|                   |                           |                   |                   |                             |
|                   |                           |                   |                   |                             |
|                   |                           |                   |                   |                             |
|                   |                           |                   |                   |                             |