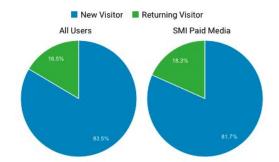

# 5. Social Media Reports (April - June)

CHANNELS (1) V

| WORK CHANNEL NAME | FANS<br><b>94.65K</b> ▲2% | <b>1.76K</b> ▲ 5% | <b>541</b> ▼ -28% | ENGAGEMENTS<br>17.44K ▼-34% |
|-------------------|---------------------------|-------------------|-------------------|-----------------------------|
| Amelia Island     | 94.6K                     | 1.8K              | 541               | 17.4K                       |
|                   |                           |                   |                   |                             |
|                   |                           |                   |                   |                             |
|                   |                           |                   |                   |                             |
|                   |                           |                   |                   |                             |
|                   |                           |                   |                   |                             |
|                   |                           |                   |                   |                             |
|                   |                           |                   |                   |                             |