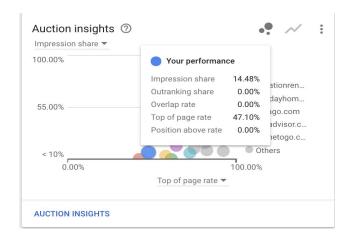

people and drove 4,609 clicks.
- Instant Experience:

View time: 22 seconds Percentage viewed: 70%

- Video (LinkedIn)
  - View rate: 90%
    - 4.5X's higher than industry average
- Video (Facebook)
  - Average view time: 0:07
  - Top creative: Breakout and Sand dunes



- Moments Video
  - TruViews: 72,067
  - Average view time: 00:05
  - Cost per view: \$00.01
  - The family creative continues to rank as the top performing asset which contributed to 28% of total views





- Weddings Instant Experience
  - Drove 1,352 clicks (+7% MoM) at a CTR of 1.25% (1.4Xs higher than industry average)
  - Average view time: 17 seconds
  - Average completion time: 71%
- Dynamic Ads
  - Drove 1,097 clicks (+44% MoM) at a CTR of 2.02% (2.25xs higher than industry average)



#### Paid Search | Recap







#### +amelia +island +things +to +do +florida +getaways "amelia island things to do" "florida getaways" +amelia +island +tour +couples +getaway +amelia +island +weekend +getaways +romantic +getaways +in +florida "amelia island"

- Campaign spent \$5,881.38 in May (including Meetings), delivered 132,492 impressions (-9% MoM) and 11,187 clicks (+0.3% MoM) at a CTR of 8.44% (+11% MoM)
  - Meetings campaign spent \$989.61, delivered 5,433 impressions and 175 clicks.
- Impressions share is 14.70% (0% MoM) meaning our ads are showing up 14.70% of the time from the impressions we are eligible to receive. This is due to increased competition in the travel sector, however, we are faring pretty good based on budget vs. competitors' much larger budgets
- Top of page rate increased to 48% (+9% MoM