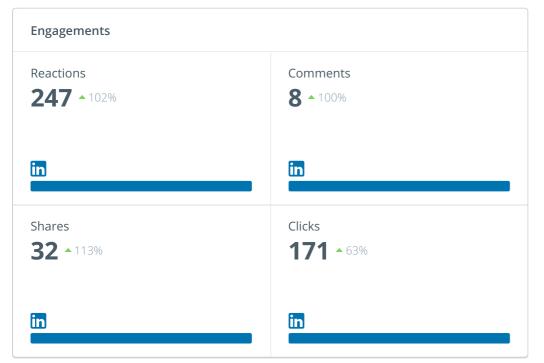

# 5. Social Media Reports (April - June)

CHANNELS (1) V

| WORK CHANNEL NAME | FANS<br><b>94.65K</b> ▲2% | <b>1.76K</b> ▲ 5% | <b>541</b> ▼ -28% | ENGAGEMENTS<br>17.44K ▼-34% |
|-------------------|---------------------------|-------------------|-------------------|-----------------------------|
| Amelia Island     | 94.6K                     | 1.8K              | 541               | 17.4K                       |
|                   |                           |                   |                   |                             |
|                   |                           |                   |                   |                             |
|                   |                           |                   |                   |                             |
|                   |                           |                   |                   |                             |
|                   |                           |                   |                   |                             |
|                   |                           |                   |                   |                             |
|                   |                           |                   |                   |                             |