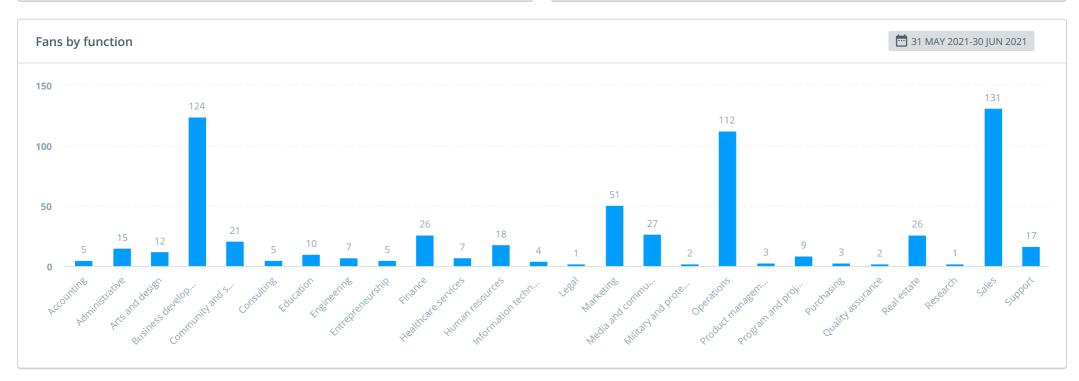

| 679                  | 557                 | 0               |             |
| 28 Mav                   | AMELIALISIAAD'                                  | Moments on Amelia Island, FL are that much sweeter. Start planning                                                 |                      |                     |                 |             |





1 APR 2021-30 JUN 2021











| Fans                       |                                   |
|----------------------------|-----------------------------------|
| Fans <b>733</b> • 25%      | Net new fans<br><b>146 ▼</b> -41% |
| in                         | in                                |
| Organic net fans  146 -41% | Paid net fans  0                  |
| in                         | in                                |









| Conten                    | t Performance