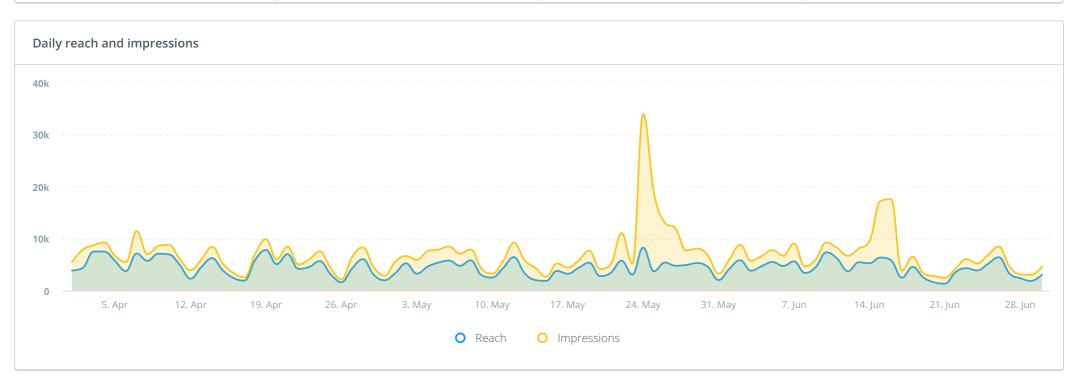

# 5. Social Media Reports (April - June)

CHANNELS (1) V

| WORK CHANNEL NAME | FANS<br><b>94.65K</b> ▲2% | <b>1.76K</b> ▲ 5% | <b>541</b> ▼ -28% | ENGAGEMENTS<br>17.44K ▼-34% |
|-------------------|---------------------------|-------------------|-------------------|-----------------------------|
| Amelia Island     | 94.6K                     | 1.8K              | 541               | 17.4K                       |
|                   |                           |                   |                   |                             |
|                   |                           |                   |                   |                             |
|                   |                           |                   |                   |                             |
|                   |                           |                   |                   |                             |
|                   |                           |                   |                   |                             |
|                   |                           |                   |                   |                             |
|                   |                           |                   |                   |                             |