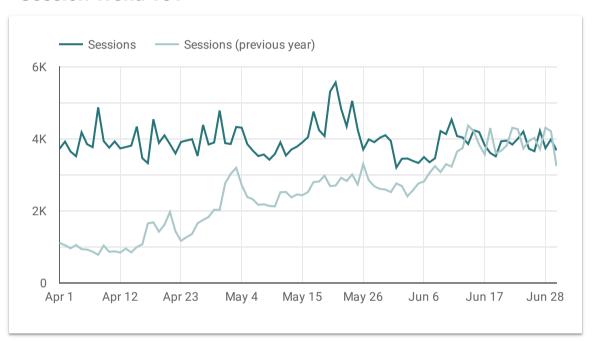

of page despite competition, which means Google considers our ads more relevant than competitors' ads
- In June SMI implemented new ad copy refresh, which helped increase top of page rate and a much improved CTR>
- Top markets (in order): Tampa, Orlando, Atlanta





# 7. Silvertech Performance (Website)



# Performance Report

Website | Conversions | Paid Media | Email | Blog







# Website Performance Summary YoY

Sessions 359.0K \$ 59% Pageviews **743.7K 1** 41%

Users 285.2K ± 61%

New Users 282.0K

Bounce Rate **57.1% 16%** 

Conversions
10.0K

-29%

Conversion Rate
2.8%

\$\pi\$-55%

# **Industry Benchmarks**

Industry Sessions 173,506

Industry New Users 127,391

Industry Avg. Session Duration

00:02:00

Industry Bounce Rate 50%

# Traffic & Acquisition

# **Session Trend YoY**



# **Top Acquisition Channels**



# **Sessions by Location**

|     | State          | Sessions • |
|-----|----------------|------------|
| 1.  | Florida        | 138,851    |
| 2.  | Georgia        | 58,807     |
| 3.  | North Carolina | 20,412     |
| 4.  | Tennessee      | 12,470     |
| 5.  | South Carolina | 10,267     |
| 6.  | New York       | 10,133     |
| 7.  | Texas          | 9,076      |
| 8.  | Ohio           | 7,058      |
| 9.  | Pennsylvania   | 6,811      |
| 10. | Virginia       | 6,343      |
|     | 1 - 100 / 64   | 3 < >      |

|     | City                | Sessions 🕶 |
|-----|---------------------|------------|
| 1.  | Fernandina Beach    | 22,572     |
| 2.  | Atlanta             | 19,902     |
| 3.  | Orlando             | 19,276     |
| 4.  | (not set)