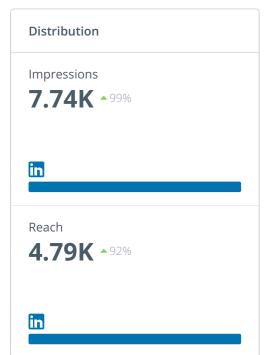

# 5. Social Media Reports (April - June)

CHANNELS (1) V

| WORK CHANNEL NAME | FANS<br><b>94.65K</b> ▲2% | <b>1.76K</b> ▲ 5% | <b>541</b> ▼ -28% | ENGAGEMENTS<br>17.44K ▼-34% |
|-------------------|---------------------------|-------------------|-------------------|-----------------------------|
| Amelia Island     | 94.6K                     | 1.8K              | 541               | 17.4K                       |
|                   |                           |                   |                   |                             |
|                   |                           |                   |                   |                             |
|                   |                           |                   |                   |                             |
|                   |                           |                   |                   |                             |
|                   |                           |                   |                   |                             |
|                   |                           |                   |                   |                             |
|                   |                           |                   |                   |                             |