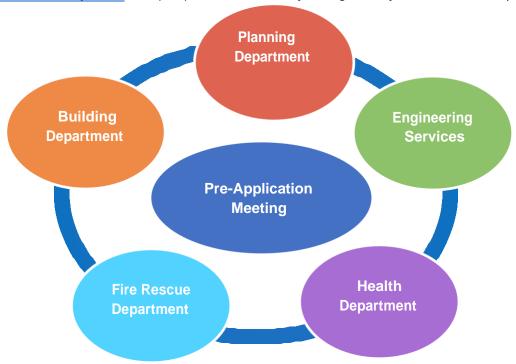

### **KEY CONTACTS**

Planning will guide your application from start to finish, engaging other County departments as needed. Nassau County Planning Department can be reached at 96161 Nassau Place, Yulee, FL, 32097, planninginfo@nassaucountyfl.com, and (904)530-6300, Monday through Friday, 8:00am until 5:00pm.