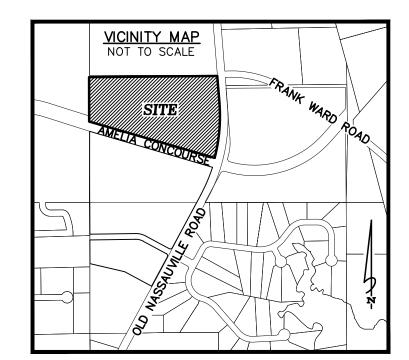

#### **CAPTION**

A PORTION OF SECTION 29, TOWNSHIP 2 NORTH, RANGE 28 EAST, NASSAU COUNTY, FLORIDA, BEING MORE PARTICULARLY DESCRIBED AS FOLLOWS:

COMMENCE AT THE SOUTHEAST CORNER OF SAID SECTION 29; THENCE SOUTH 89.57.03" WEST, ALONG THE SOUTHERLY LINE OF SAID SECTION 29, A DISTANCE OF 2666.45 FEET TO THE WESTERLY LINE OF THE SOUTHWEST ONE-QUARTER OF THE SOUTHEAST ONE-QUARTER OF SAID SECTION 29; THENCE NORTH 00°04'25" WEST, ALONG LAST SAID LINE, 840.34 FEET TO THE NORTHERLY RIGHT OF WAY LINE OF AMELIA CONCOURSE (A 100 FOOT RIGHT OF WAY, PER OFFICIAL RECORDS BOOK 897, PAGE 1417 OF THE PUBLIC RECORDS OF SAID COUNTY) AND THE POINT OF BEGINNING; THENCE CONTINUE NORTH 00°04'25" WEST, ALONG SAID WESTERLY LINE OF THE SOUTHWEST ONE-QUARTER OF THE SOUTHEAST ONE-QUARTER OF SECTION 29, A DISTANCE OF 461.43 FEET TO THE SOUTHERLY LINE OF THOSE LANDS DESCRIBED AND RECORDED IN OFFICIAL RECORDS BOOK 990, PAGE 1471 OF SAID PUBLIC RECORDS; THENCE NORTH 89°29'08" EAST, ALONG LAST SAID LINE, 1330.69 FEET TO THE WESTERLY RIGHT OF WAY LINE OF COUNTY ROAD NO. 107 (OLD NASSAUVILLE ROAD, A VARIABLE WIDTH RIGHT OF WAY, AS NOW ESTABLISHED); THENCE SOUTH 04'34'39" EAST, ALONG LAST SAID LINE, 102.87 FEET TO THE WESTERLY LINE OF THE NORTH 128.9 FEET OF THE EAST 1320 FEET OF GOVERNMENT LOT 4 OF SAID SECTION 29; THENCE SOUTH 00°26'17" EAST, ALONG LAST SAID LINE, 26.29 FEET TO THE SOUTHERLY LINE OF LAST SAID LANDS; THENCE NORTH 89°29'08" EAST, ALONG LAST SAID LINE, 1.90 FEET TO THE AFORESAID WESTERLY RIGHT OF WAY LINE OF COUNTY ROAD NO. 107; THENCE SOUTH 04°34'39" EAST. ALONG LAST SAID LINE, 152.62 FEET TO THE POINT OF CURVATURE OF A CURVE LEADING SOUTHERLY; THENCE SOUTHERLY, CONTINUING ALONG LAST SAID LINE AND ALONG AND AROUND THE ARC OF SAID CURVE, CONCAVE WESTERLY, HAVING A RADIUS OF 1722.95 FEET, AN ARC DISTANCE OF 574.13 FEET, SAID ARC BEING SUBTENDED BY A CHORD BEARING AND DISTANCE OF SOUTH 04\*58'07" WEST, 571.47 FEET TO THE AFORESAID NORTHERLY RIGHT OF WAY LINE OF AMELIA CONCOURSE; THENCE NORTH 73°52'03" WEST, ALONG LAST SAID LINE, 1356.46 FEET TO THE POINT OF BEGINNING.

#### CONTAINING 20.40 ACRES, MORE OR LESS. ADOPTION AND DEDICATION

THIS IS TO CERTIFY THAT THE UNDERSIGNED, CENTURY COMMUNITIES OF FLORIDA, LLC, A COLORADO LIMITED LIABILITY COMPANY ("OWNER") IS THE LAWFUL OWNER OF THE LANDS DESCRIBED IN THE CAPTION HEREON WHICH SHALL HEREAFTER BE KNOWN AS CONCOURSE CROSSING PHASE 2, AND THAT IT HAS CAUSED THE SAME TO BE SURVEYED AND SUBDIVIDED, AND THAT THIS PLAT, MADE IN ACCORDANCE WITH SAID SURVEY, IS HEREBY ADOPTED AS THE TRUE AND CORRECT