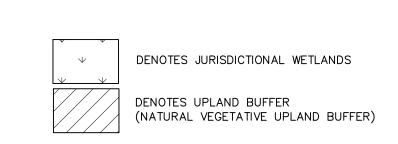

3830 CROWN POINT ROAD JACKSONVILLE, FLORIDA 32257

| $\checkmark$ | $\forall$ | DENOTES | JURISDIC | TIONAL | WETLAN |
|--------------|-----------|---------|----------|--------|--------|
|              |           | DENOTES | LIDI AND | DIIEEE | )      |

| 4         | + = | = | BEN          | CH MARK |                |          |
|-----------|-----|---|--------------|---------|----------------|----------|
| $\forall$ |     | V | $\downarrow$ | DENOTES | JURISDICTIONAL | WETLANDS |

SECOND FRONT YARD----TEN (10) FEET SIDE YARD-----FIVE (5) FEET REAR YARD-----TEN (10) FEET MAXIMUM LOT COVERAGE WILL BE 65%.

- 6. THE LOTS SHOWN HEREON MAY NOT BE FURTHER SUBDIVIDED WITHOUT APPROVAL OF THE NASSAU COUNTY GOVERNMENT. 7. THIS PROPERTY IS SUBJECT TO STORM SURGE INUNDATION DURING A CATEGORY 3, 4 & 5 HURRICANE ACCORDING TO THE STORM SURGE ATLAS FOR NASSAU COUNTY PER MAP PROVIDED
- BY NORTHEAST FLORIDA REGIONAL PLANNING COUNCIL. 8. THE JURISDICTIONAL WETLANDS SHOWN HEREON ARE ACCORDING TO A MAP OF SAID WETLANDS PRODUCED BY THIS FIRM, DATED 5/19/2017. THE WETLANDS DETERMINATION AND FLAGGING
- WAS PERFORMED BY ENVIRONMENTAL RESOURCE SOLUTIONS, REFERENCE CLARY MAP NO.S; T2N-181 AND T2N-182.
- 9. CURRENT LAW PROVIDES THAT NO CONSTRUCTION, FILLING, REMOVAL OF EARTH, CUTTING OF TREES OR OTHER PLANTS SHALL TAKE PLACE WATER WARD OF THE JURISDICTIONAL WETLAND LINES OR WITHIN THE VEGETATED NATURAL BUFFER AS DEPICTED ON THIS PLAT WITHOUT THE WRITTEN APPROVAL OF NASSAU COUNTY AND OTHER REGULATORY AGENCIES WITH JURISDICTION OVER SUCH WETLANDS. IT IS THE RESPONSIBILITY OF THE LOT OWNER, HIS AGENT AND THE ENTITY PERFORMING ANY ACTIVITY WITHIN THE WETLAND AREA TO ACQUIRE THE NECESSARY WRITTEN APPROVALS PRIOR TO THE BEGINNING OF ANY WORK. THIS WETLAND JURISDICTIONAL LINE MAY BE SUPERSEDED AND REDEFINED FROM THE TIME TO TIME BY THE APPROPRIATE GOVERNMENTAL AGENCIES.