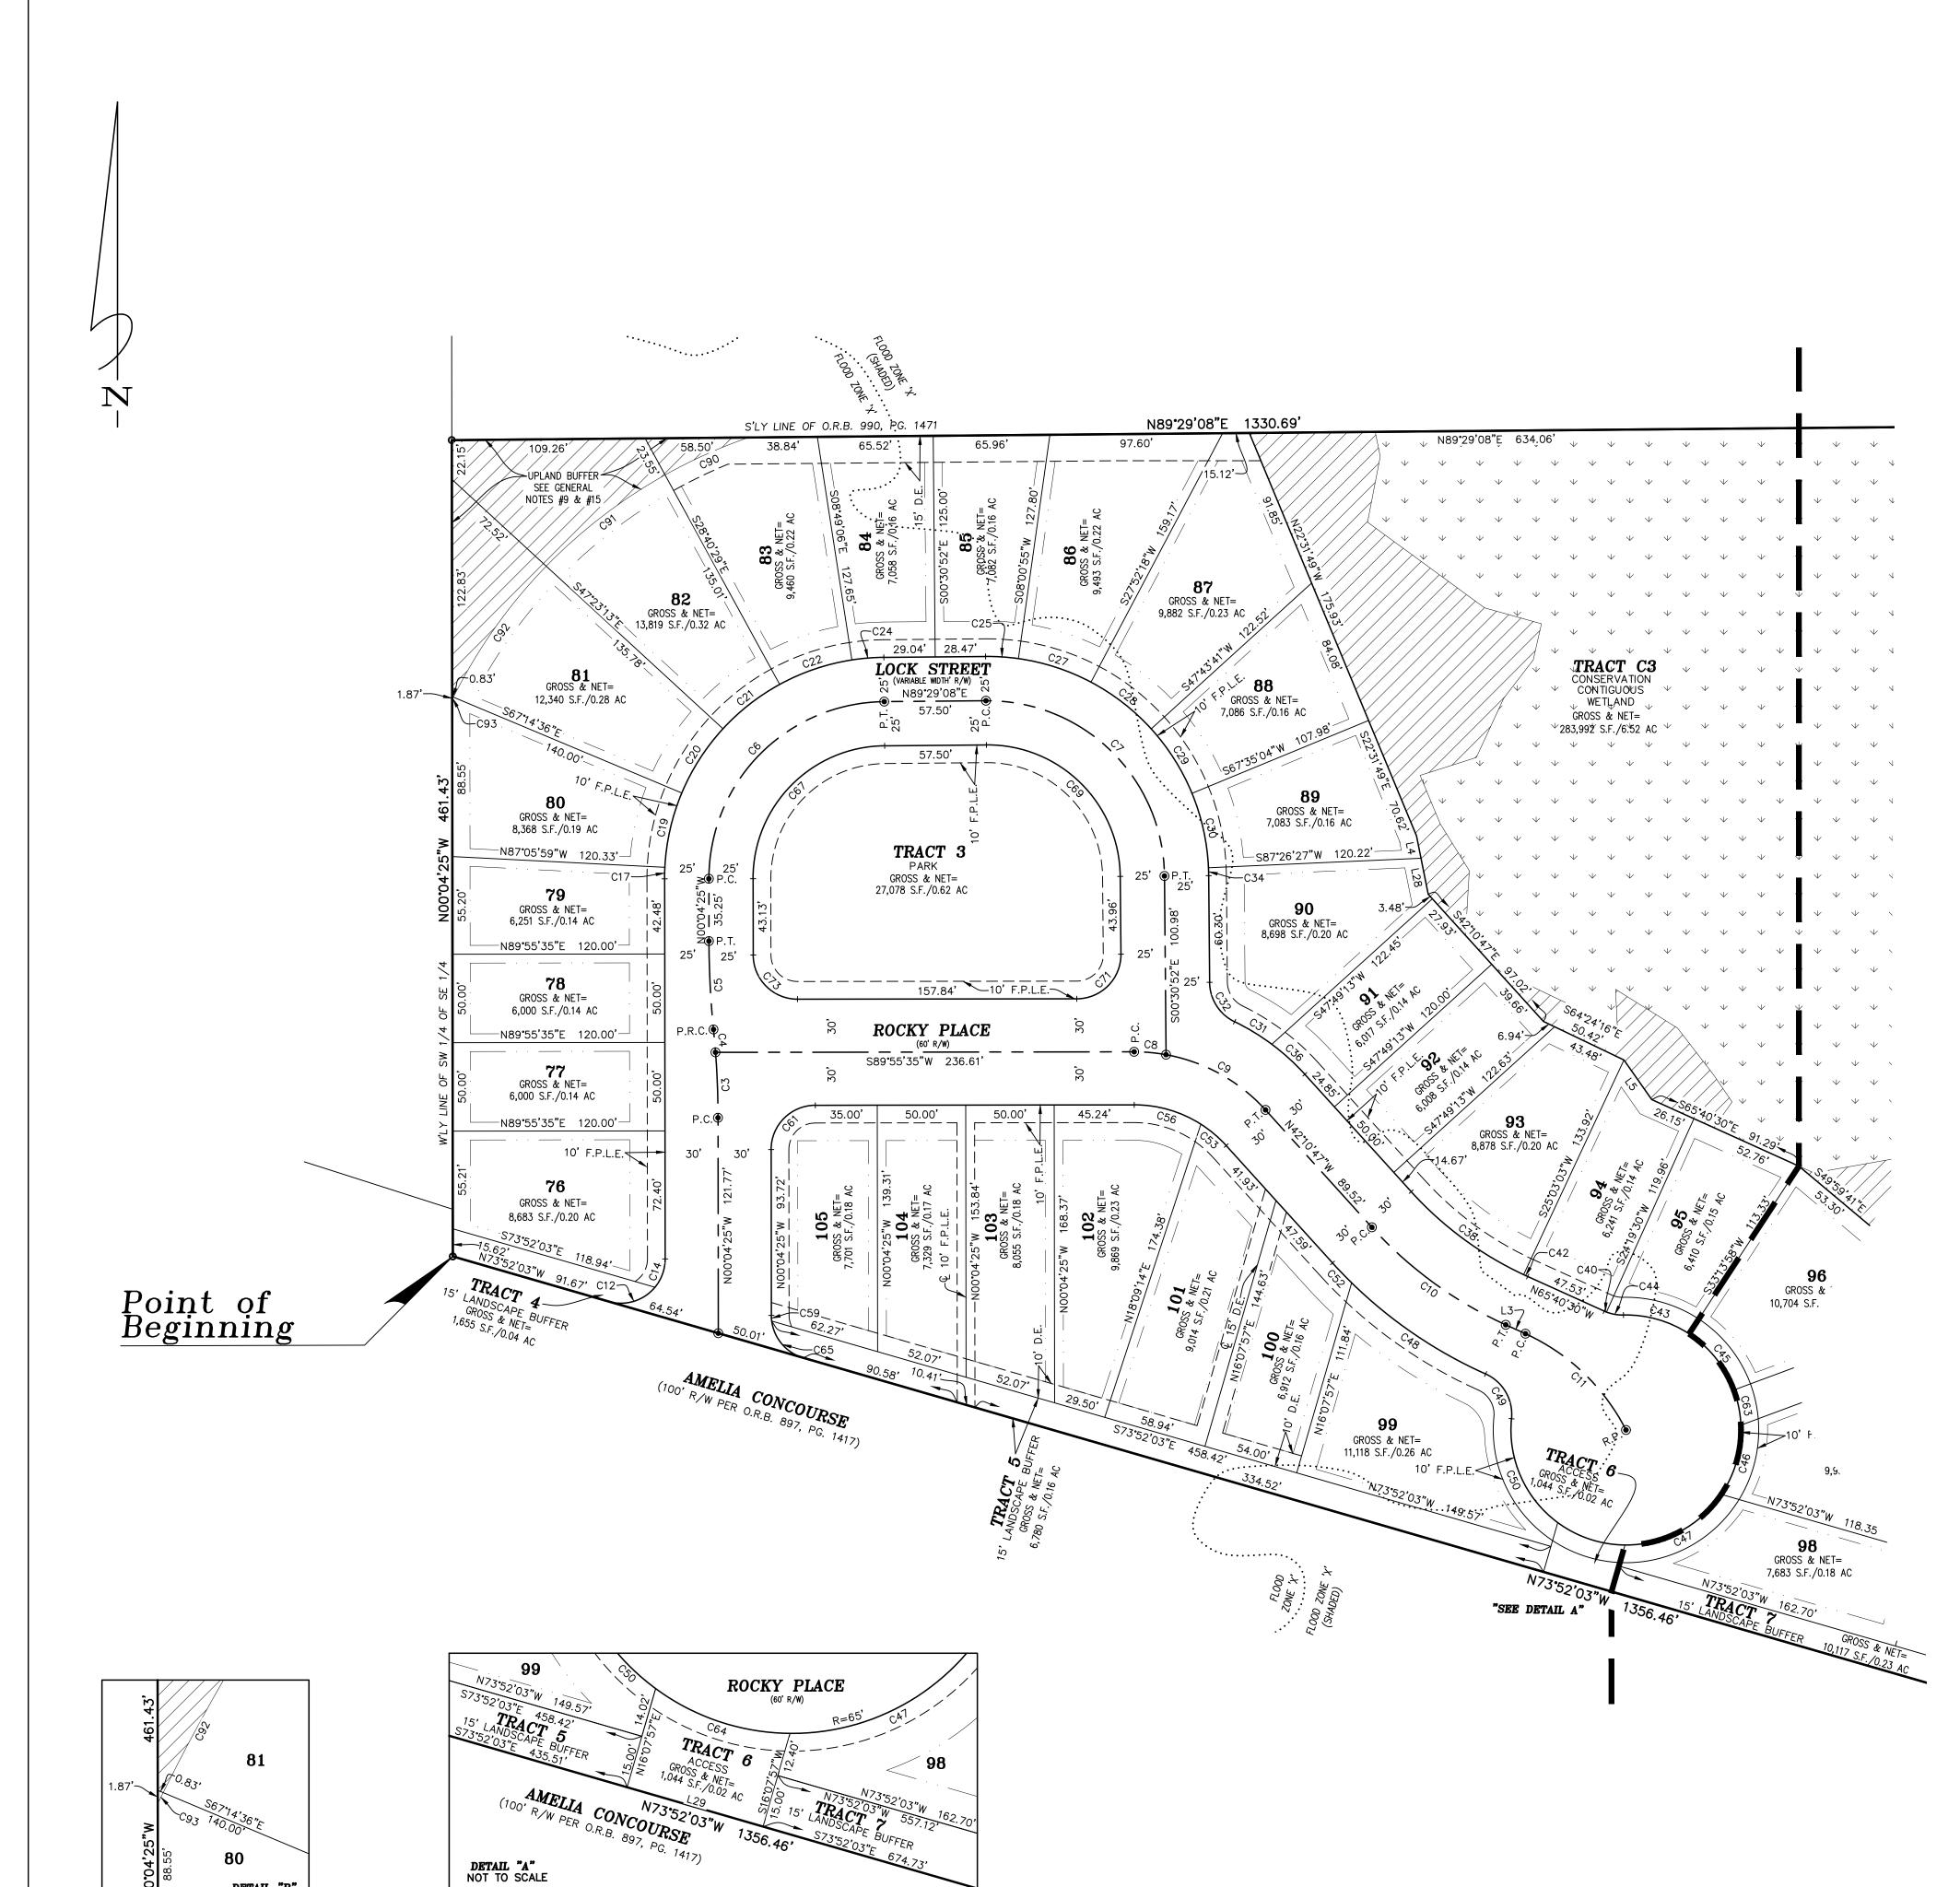

#### **CAPTION**

A PORTION OF SECTION 29, TOWNSHIP 2 NORTH, RANGE 28 EAST, NASSAU COUNTY, FLORIDA, BEING MORE PARTICULARLY DESCRIBED AS FOLLOWS:

COMMENCE AT THE SOUTHEAST CORNER OF SAID SECTION 29; THENCE SOUTH 89.57.03" WEST, ALONG THE SOUTHERLY LINE OF SAID SECTION 29, A DISTANCE OF 2666.45 FEET TO THE WESTERLY LINE OF THE SOUTHWEST ONE-QUARTER OF THE SOUTHEAST ONE-QUARTER OF SAID SECTION 29; THENCE NORTH 00°04'25" WEST, ALONG LAST SAID LINE, 840.34 FEET TO THE NORTHERLY RIGHT OF WAY LINE OF AMELIA CONCOURSE (A 100 FOOT RIGHT OF WAY, PER OFFICIAL RECORDS BOOK 897, PAGE 1417 OF THE PUBLIC RECORDS OF SAID COUNTY) AND THE POINT OF BEGINNING; THENCE CONTINUE NORTH 00°04'25" WEST, ALONG SAID WESTERLY LINE OF THE SOUTHWEST ONE-QUARTER OF THE SOUTHEAST ONE-QUARTER OF SECTION 29, A DISTANCE OF 461.43 FEET TO THE SOUTHERLY LINE OF THOSE LANDS DESCRIBED AND RECORDED IN OFFICIAL RECORDS BOOK 990, PAGE 1471 OF SAID PUBLIC RECORDS; THENCE NORTH 89°29'08" EAST, ALONG LAST SAID LINE, 1330.69 FEET TO THE WESTERLY RIGHT OF WAY LINE OF COUNTY ROAD NO. 107 (OLD NASSAUVILLE ROAD, A VARIABLE WIDTH RIGHT OF WAY, AS NOW ESTABLISHED); THENCE SOUTH 04'34'39" EAST, ALONG LAST SAID LINE, 102.87 FEET TO THE WESTERLY LINE OF THE NORTH 128.9 FEET OF THE EAST 1320 FEET OF GOVERNMENT LOT 4 OF SAID SECTION 29; THENCE SOUTH 00°26'17" EAST, ALONG LAST SAID LINE, 26.29 FEET TO THE SOUTHERLY LINE OF LAST SAID LANDS; THENCE NORTH 89°29'08" EAST, ALONG LAST SAID LINE, 1.90 FEET TO THE AFORESAID WESTERLY RIGHT OF WAY LINE OF COUNTY ROAD NO. 107; THENCE SOUTH 04°34'39" EAST. ALONG LAST SAID LINE, 152.62 FEET TO THE POINT OF CURVATURE OF A CURVE LEADING SOUTHERLY; THENCE SOUTHERLY, CONTINUING ALONG LAST SAID LINE AND ALONG AND AROUND THE ARC OF SAID CURVE, CONCAVE WESTERLY, HAVING A RADIUS OF 1722.95 FEET, AN ARC DISTANCE OF 574.13 FEET, SAID ARC BEING SUBTENDED BY A CHORD BEARING AND DISTANCE OF SOUTH 04\*58'07" WEST, 571.47 FEET TO THE AFORESAID NORTHERLY RIGHT OF WAY LINE OF AMELIA CONCOURSE; THENCE NORTH 73°52'03" WEST, ALONG LAST SAID LINE, 1356.46 FEET TO THE POINT OF BEGINNING.

#### CONTAINING 20.40 ACRES, MORE OR LESS. ADOPTION AND DEDICATION

THIS IS TO CERTIFY THAT THE UNDERSIGNED, CENTURY COMMUNITIES OF FLORIDA, LLC, A COLORADO LIMITED LIABILITY COMPANY ("OWNER") IS THE LAWFUL OWNER OF THE LANDS DESCRIBED IN THE CAPTION HEREON WHICH SHALL HEREAFTER BE KNOWN AS CONCOURSE CROSSING PHASE 2, AND THAT IT HAS CAUSED THE SAME TO BE SURVEYED AND SUBDIVIDED, AND THAT THIS PLAT, MADE IN ACCORDANCE WITH SAID SURVEY, IS HEREBY ADOPTED AS THE TRUE AND CORRECT

# SHEET INDEX MAP CURVE RADIUS LENGTH DELTA BEARING CHORD LINE | BEARING | DISTANCE O.R.B. 990, PG. 1471 C1 | 1722.95' | 574.13' | 19°05'32" | S04°58'07"W | 571.47' L1 | S00°26'17"E | 26.29' L2 N89°29'08"E | S'LY LINE OF O.R.B. 990, PG. 1471 N89°29'08"E 1330.69' LOCK STREET 88 TRACT 1 TRACT 3 TRACT C3 ROCKY PLACE TRACT 8 TRACT 5-79 $T_{RACT}$ 2 TRACT 6 TRACT 7 AMELIA CONCOURSE 54UNIT 3 GRAPHIC SCALE $5_3$ 67 66 (BEARING BASIS) \_65\_ \_\_S<u>89\*57'03"W</u>\_\_ <sup>′</sup>\ 2666.45′ 32 / 33 MAINSHEET Commencement ર્સ્ટ્ર SE COIRNER OF $\mathcal{L}o_{URT}$ SECTION 29 23 $2\overline{4}$ HARBOR CONCOURSE, 3325 PHASE TWO" P.B. 8, PGS. 162-164 60' ROAD RIGHT OF WAY O.R.B. 2323, PG. 1908

10. TOTAL NUMBER OF LOTS: 30 LOTS, 8 TRACTS, IN THIS PHASE.

- 11. TOTAL ACREAGE: 20.40 ACRES ±
- 12. OWNER: CENTURY COMMUNITIES OF FLORIDA, LLC.
- 13. PARCEL IDENTIFICATION NUMBERS: 29-2N-28-0000-0004-0000.
- 14. THE LANDS SHOWN HEREON LIE WITHIN ZONE "X" (AREAS OF MINIMAL FLOOD HAZARD), ZONE "X" (SHADED, AREAS OF 0.2% ANNUAL CHANCE FLOOD), AS SHOWN ON FLOOD INSURANCE RATE MAP NUMBER 12089C0359G, COMMUNITY NO. 120170, DATED AUGUST 2, 2017 HOWEVER, THE FLOOD INSURANCE RATE MAPS ARE SUBJECT TO CHANGE. 15. "UPLAND BUFFERS SHALL BE MAINTAINED IN THEIR NATURAL VEGETATED CONDITION. NATIVE VEGETATION REMOVED OR DESTROYED WITHIN THE UPLAND BUFFER IN VIOLATION

SHEET 1 OF 3 SHEETS 30 LOTS AND 9 TRACTS, THIS PHASE