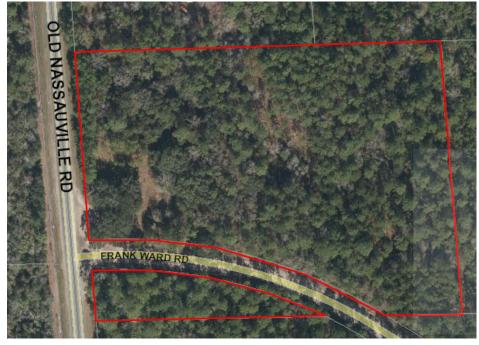

### **SUMMARY OF REQUEST AND BACKGROUND INFORMATION**

Figure 1: Location Map

Wood Bridge Estates is a proposed small subdivision consisting of five lots ranging in size between approximately two to three acres. The preliminary plat was approved by County and Agency department heads on September 20, 2022.