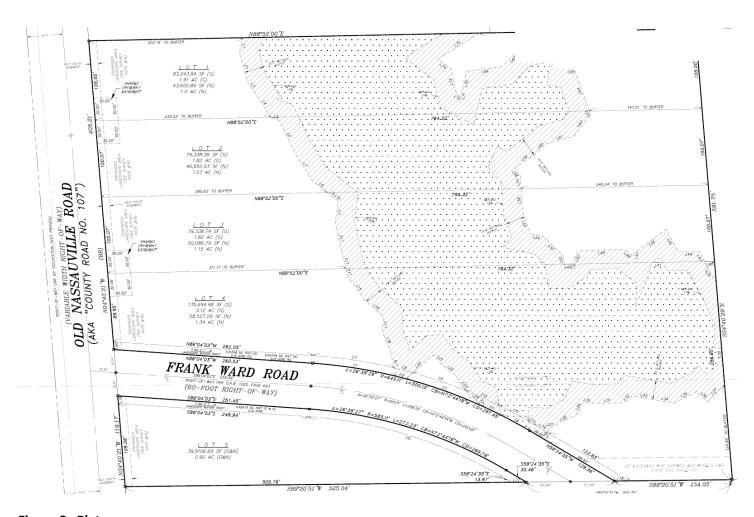

| Approximately 1.3 miles south of State Road 200/A1A                    |
| Area:                      | 10 acres                                                               |

<sup>\*\*\*</sup> All required application materials have been received. All fees have been paid. All required notices have been made. All copies of required materials are part of the official record and have been made available on the County's website and at the Development Services Office. \*\*\*

### **SUMMARY OF REQUEST AND BACKGROUND INFORMATION**



Figure 1: Location Map

Wood Bridge Estates is a proposed small subdivision consisting of five lots ranging in size between approximately two to three acres. The preliminary plat was approved by County and Agency department heads on September 20, 2022.



Figure 2: Plat

#### **CONSISTENCY WITH NASSAU COUNTY CODE OF LAWS AND ORDINANCES**

This final plat has been reviewed for compliance with Florida State Statute 177.011-177.151 and Nassau County Code of Laws and Ordinances Chapter 29, Sec. 29-15. - Final plats - Subdivision and Development Review.

# **CONCLUSION**

Staff recommends approval of PL21-021 Wood Bridge Estates.