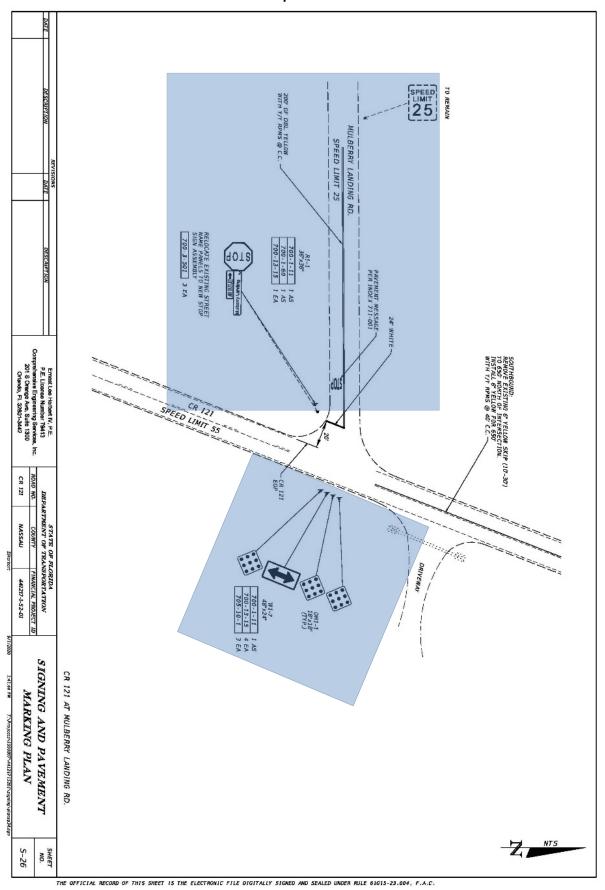

Project Description: Safety Improvement at Various Location in Nassau County

**EXHIBIT "B" Composite B-1** 

Project Description: Safety Improvement at Various Location in Nassau County

**EXHIBIT "B" Cont'd** Composite B-2

**EXHIBIT "B" Cont'd Composite B-3** 

Project Description: Safety Improvement at Various Location in Nassau County

**EXHIBIT "B" Cont'd** Composite B-4

**EXHIBIT "B" Cont'd** Composite B-5

**EXHIBIT "B" Cont'd** Composite B-6

Project Description: Safety Improvement at Various Location in Nassau County

**EXHIBIT "B" Cont'd Composite B-7** 

Project Description: Safety Improvement at Various Location in Nassau County

Off System Agency Construct & Maintain

# **EXHIBIT "B" Cont'd Composite B-8**

Project Description: Safety Improvement at Various Location in Nassau County Off System Agency Construct & Maintain

# **EXHIBIT "B" Cont'd Composite B-9**

**EXHIBIT "B" Cont'd Composite B-10** 

**EXHIBIT "B" Cont'd Composite B-11** 

**EXHIBIT "B" Cont'd Composite B-12** 

**EXHIBIT "B" Cont'd Composite B-13** 

**EXHIBIT "B" Cont'd Composite B-14** 

**EXHIBIT "B" Cont'd Composite B-15** 

Project Description: Safety Improvement at Various Location in Nassau County

**EXHIBIT "B" Cont'd Composite B-16** 

**EXHIBIT "B" Cont'd Composite B-17** 

Project Description: Safety Improvement at Various Location in Nassau County

**EXHIBIT "B" Cont'd Composite B-18** 

**EXHIBIT "B" Cont'd Composite B-19** 

**EXHIBIT "B" Cont'd** Composite B-20

**EXHIBIT "B" Cont'd Composite B-21** 

**EXHIBIT "B" Cont'd** Composite B-22

**EXHIBIT "B" Cont'd** Composite B-23

Project Description: Safety Improvement at Various Location in Nassau County

**EXHIBIT "B" Cont'd Composite B-24** 

Project Description: Safety Improvement at Various Location in Nassau County

**EXHIBIT "B" Cont'd** Composite B-25

Project Description: Safety Improvement at Various Location in Nassau County Off System Agency Construct & Maintain

# **EXHIBIT "B" Cont'd Composite B-26**

Project Description: Safety Improvement at Various Location in Nassau County

Off System Agency Construct & Maintain

# **EXHIBIT "B" Cont'd Composite B-27**

Project Description: Safety Improvement at Various Location in Nassau County

Off System Agency Construct & Maintain

## **EXHIBIT "B" Cont'd Composite B-28**

Project Description: Safety Improvement at Various Location in Nassau County

Off System Agency Construct & Maintain

## **EXHIBIT "B" Cont'd** Composite B-29

Project Description: Safety Improvement at Various Location in Nassau County

Off System Agency Construct & Maintain

## **EXHIBIT "B" Cont'd** Composite B-30

Project Description: Safety Improvement at Various Location in Nassau County Off System Agency Construct & Maintain

**EXHIBIT "B" Cont'd Composite B-31** 

Project Description: Safety Improvement at Various Location in Nassau County Off System Agency Construct & Maintain

**EXHIBIT "B" Cont'd Composite B-32** 

Project Description: Safety Improvement at Various Location in Nassau County

**EXHIBIT "B" Cont'd Composite B-33** 

Project Description: Safety Improvement at Various Location in Nassau County

**EXHIBIT "B" Cont'd Composite B-34** 

Project Description: Safety Improvement at Various Location in Nassau County

**EXHIBIT "B" Cont'd Composite B-35** 

Project Description: Safety Improvement at Various Location in Nassau County

**EXHIBIT "B" Cont'd Composite B-36** 

Federal Id. No.: D220-097-B

Project Description: Safety Improvement at Various Location in Nassau County

Off System Agency Construct & Maintain