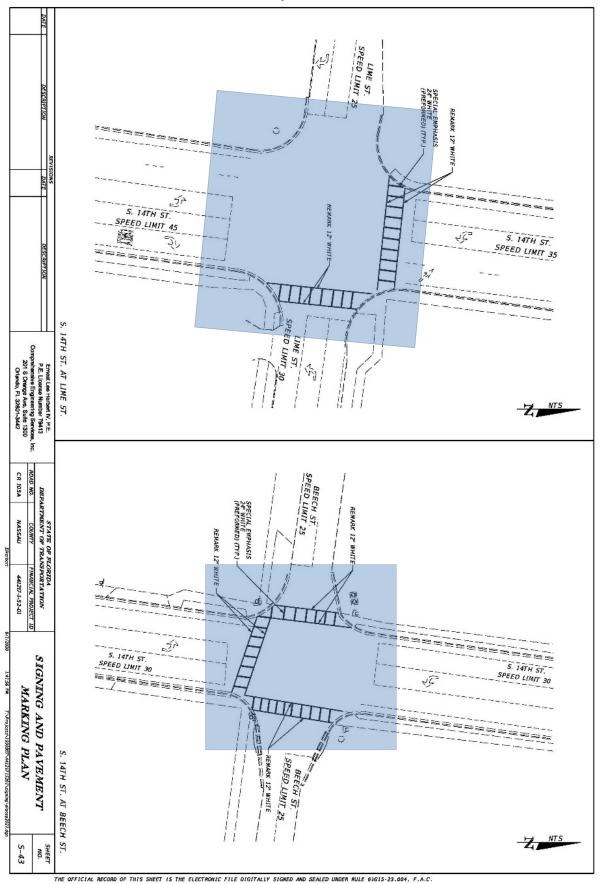

Project Description: Safety Improvement at Various Location in Nassau County

**EXHIBIT "B" Composite B-1** 

Project Description: Safety Improvement at Various Location in Nassau County

**EXHIBIT "B" Cont'd** Composite B-2

**EXHIBIT "B" Cont'd Composite B-3** 

Project Description: Safety Improvement at Various Location in Nassau County

**EXHIBIT "B" Cont'd** Composite B-4

**EXHIBIT "B" Cont'd** Composite B-5

**EXHIBIT "B" Cont'd** Composite B-6