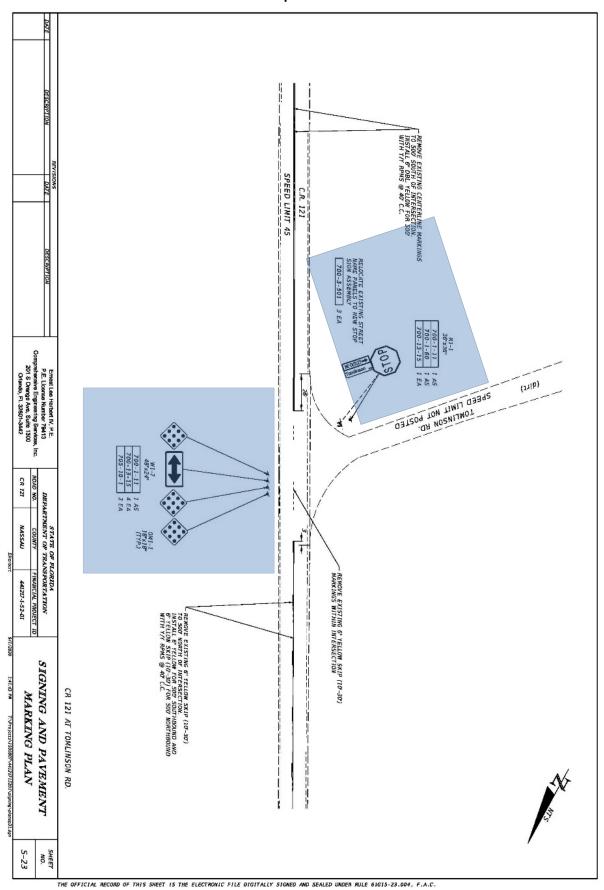

Project Description: Safety Improvement at Various Location in Nassau County

**EXHIBIT "B" Composite B-1** 

Project Description: Safety Improvement at Various Location in Nassau County

**EXHIBIT "B" Cont'd** Composite B-2

**EXHIBIT "B" Cont'd Composite B-3** 

Project Description: Safety Improvement at Various Location in Nassau County

**EXHIBIT "B" Cont'd** Composite B-4

**EXHIBIT "B" Cont'd** Composite B-5

**EXHIBIT "B" Cont'd** Composite B-6

Project Description: Safety Improvement at Various Location in Nassau County

**EXHIBIT "B" Cont'd Composite B-7** 

Project Description: Safety Improvement at Various Location in Nassau County

Off System Agency Construct & Maintain

# **EXHIBIT "B" Cont'd Composite B-8**

Project Description: Safety Improvement at Various Location in Nassau County Off System Agency Construct & Maintain

# **EXHIBIT "B" Cont'd Composite B-9**

**EXHIBIT "B" Cont'd Composite B-10** 

**EXHIBIT "B" Cont'd Composite B-11** 

**EXHIBIT "B" Cont'd Composite B-12** 

**EXHIBIT "B" Cont'd Composite B-13** 

**EXHIBIT "B" Cont'd Composite B-14** 

**EXHIBIT "B" Cont'd Composite B-15** 

Project Description: Safety Improvement at Various Location in Nassau County

**EXHIBIT "B" Cont'd Composite B-16** 

**EXHIBIT "B" Cont'd Composite B-17** 

Project Description: Safety Improvement at Various Location in Nassau County

**EXHIBIT "B" Cont'd Composite B-18** 

**EXHIBIT "B" Cont'd Composite B-19** 

**EXHIBIT "B" Cont'd** Composite B-20

**EXHIBIT "B" Cont'd Composite B-21** 

**EXHIBIT "B" Cont'd** Composite B-22

**EXHIBIT "B" Cont'd** Composite B-23

Project Description: Safety Improvement at Various Location in Nassau County

**EXHIBIT "B" Cont'd Composite B-24** 

Project Description: Safety Improvement at Various Location in Nassau County

**EXHIBIT "B" Cont'd** Composite B-25

Project Description: Safety Improvement at Various Location in Nassau County Off System Agency Construct & Maintain

# **EXHIBIT "B" Cont'd Composite B-26**

Project Description: Safety Improvement at Various Location in Nassau County

Off System Agency Construct & Maintain

# **EXHIBIT "B" Cont'd Composite B-27**

Project Description: Safety Improvement at Various Location in Nassau County

Off System Agency Construct & Maintain

## **EXHIBIT "B" Cont'd Composite B-28**

Project Description: Safety Improvement at Various Location in Nassau County

Off System Agency Construct & Maintain

## **EXHIBIT "B" Cont'd** Composite B-29

Project Description: Safety Improvement at Various Location in Nassau County

Off System Agency Construct & Maintain

## **EXHIBIT "B" Cont'd** Composite B-30

Project Description: Safety Improvement at Various Location in Nassau County Off System Agency Construct & Maintain

**EXHIBIT "B" Cont'd Composite B-31** 

Project Description: Safety Improvement at Various Location in Nassau County Off System Agency Construct & Maintain

**EXHIBIT "B" Cont'd Composite B-32** 

Project Description: Safety Improvement at Various Location in Nassau County

**EXHIBIT "B" Cont'd Composite B-33** 

Project Description: Safety Improvement at Various Location in Nassau County

**EXHIBIT "B" Cont'd Composite B-34** 

Project Description: Safety Improvement at Various Location in Nassau County

**EXHIBIT "B" Cont'd Composite B-35** 

Project Description: Safety Improvement at Various Location in Nassau County

**EXHIBIT "B" Cont'd Composite B-36** 

Federal Id. No.: D220-097-B

Project Description: Safety Improvement at Various Location in Nassau County

Off System Agency Construct & Maintain