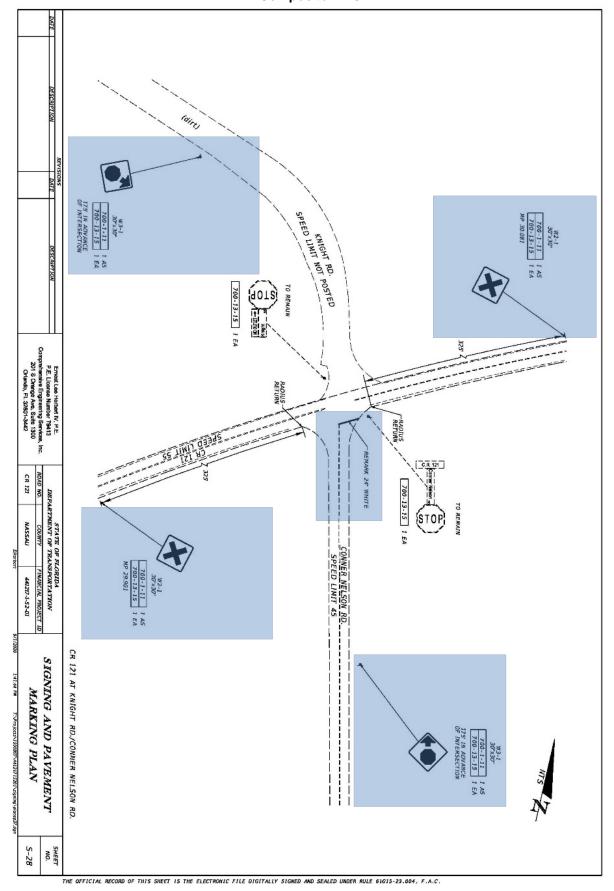

**EXHIBIT "B" Cont'd Composite B-3** 

Project Description: Safety Improvement at Various Location in Nassau County

**EXHIBIT "B" Cont'd** Composite B-4

**EXHIBIT "B" Cont'd** Composite B-5

**EXHIBIT "B" Cont'd** Composite B-6

Project Description: Safety Improvement at Various Location in Nassau County

**EXHIBIT "B" Cont'd Composite B-7** 

Project Description: Safety Improvement at Various Location in Nassau County

Off System Agency Construct & Maintain