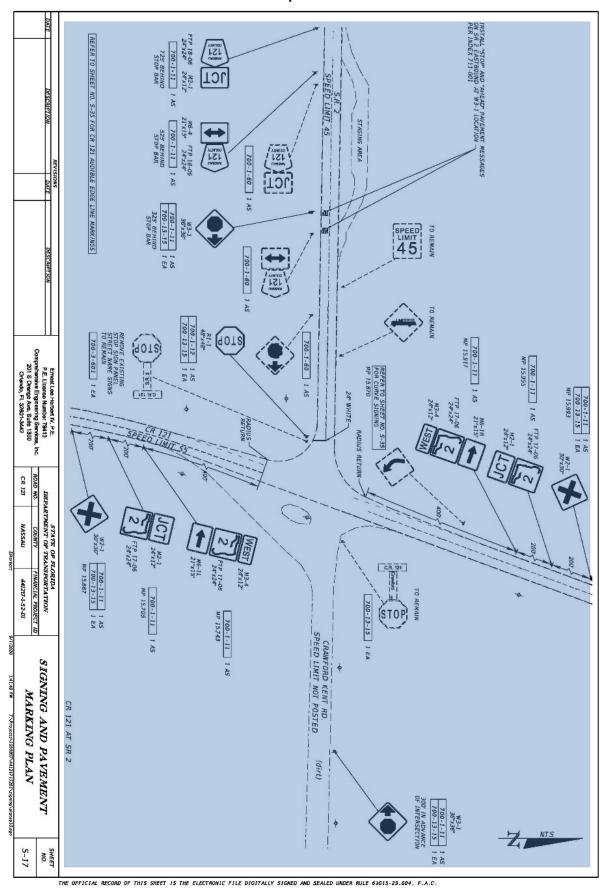

Project Description: Safety Improvement at Various Location in Nassau County

**EXHIBIT "B" Cont'd Composite B-7** 

Project Description: Safety Improvement at Various Location in Nassau County

Off System Agency Construct & Maintain

# **EXHIBIT "B" Cont'd Composite B-8**

Project Description: Safety Improvement at Various Location in Nassau County Off System Agency Construct & Maintain