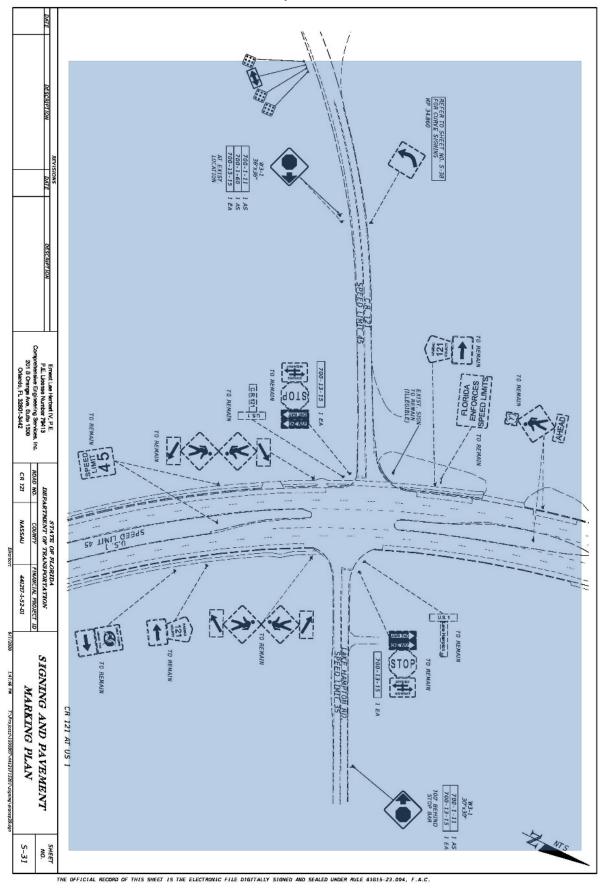

Project Description: Safety Improvement at Various Location in Nassau County

**EXHIBIT "B" Composite B-1** 

Project Description: Safety Improvement at Various Location in Nassau County

**EXHIBIT "B" Cont'd** Composite B-2

**EXHIBIT "B" Cont'd Composite B-3** 

Project Description: Safety Improvement at Various Location in Nassau County

**EXHIBIT "B" Cont'd** Composite B-4

**EXHIBIT "B" Cont'd** Composite B-5

**EXHIBIT "B" Cont'd** Composite B-6

Project Description: Safety Improvement at Various Location in Nassau County

**EXHIBIT "B" Cont'd Composite B-7** 

Project Description: Safety Improvement at Various Location in Nassau County

Off System Agency Construct & Maintain

# **EXHIBIT "B" Cont'd Composite B-8**

Project Description: Safety Improvement at Various Location in Nassau County Off System Agency Construct & Maintain

# **EXHIBIT "B" Cont'd Composite B-9**

**EXHIBIT "B" Cont'd Composite B-10** 

**EXHIBIT "B" Cont'd Composite B-11** 

**EXHIBIT "B" Cont'd Composite B-12** 

**EXHIBIT "B" Cont'd Composite B-13** 

**EXHIBIT "B" Cont'd Composite B-14** 

**EXHIBIT "B" Cont'd Composite B-15** 

Project Description: Safety Improvement at Various Location in Nassau County

**EXHIBIT "B" Cont'd Composite B-16** 

**EXHIBIT "B" Cont'd Composite B-17** 

Project Description: Safety Improvement at Various Location in Nassau County

**EXHIBIT "B" Cont'd Composite B-18** 

**EXHIBIT "B" Cont'd Composite B-19** 

**EXHIBIT "B" Cont'd** Composite B-20

**EXHIBIT "B" Cont'd Composite B-21** 

**EXHIBIT "B" Cont'd** Composite B-22

**EXHIBIT "B" Cont'd** Composite B-23

Project Description: Safety Improvement at Various Location in Nassau County

**EXHIBIT "B" Cont'd Composite B-24** 

Project Description: Safety Improvement at Various Location in Nassau County

**EXHIBIT "B" Cont'd** Composite B-25

Project Description: Safety Improvement at Various Location in Nassau County Off System Agency Construct & Maintain

# **EXHIBIT "B" Cont'd Composite B-26**

Project Description: Safety Improvement at Various Location in Nassau County

Off System Agency Construct & Maintain

# **EXHIBIT "B" Cont'd Composite B-27**

Project Description: Safety Improvement at Various Location in Nassau County

Off System Agency Construct & Maintain

## **EXHIBIT "B" Cont'd Composite B-28**

Project Description: Safety Improvement at Various Location in Nassau County

Off System Agency Construct & Maintain

## **EXHIBIT "B" Cont'd** Composite B-29

Project Description: Safety Improvement at Various Location in Nassau County

Off System Agency Construct & Maintain

## **EXHIBIT "B" Cont'd** Composite B-30

Project Description: Safety Improvement at Various Location in Nassau County Off System Agency Construct & Maintain

**EXHIBIT "B" Cont'd Composite B-31** 

Project Description: Safety Improvement at Various Location in Nassau County Off System Agency Construct & Maintain

**EXHIBIT "B" Cont'd Composite B-32** 

Project Description: Safety Improvement at Various Location in Nassau County

**EXHIBIT "B" Cont'd Composite B-33** 

Project Description: Safety Improvement at Various Location in Nassau County

**EXHIBIT "B" Cont'd Composite B-34** 

Project Description: Safety Improvement at Various Location in Nassau County

**EXHIBIT "B" Cont'd Composite B-35** 

Project Description: Safety Improvement at Various Location in Nassau County

**EXHIBIT "B" Cont'd Composite B-36** 

Federal Id. No.: D220-097-B

Project Description: Safety Improvement at Various Location in Nassau County

Off System Agency Construct & Maintain