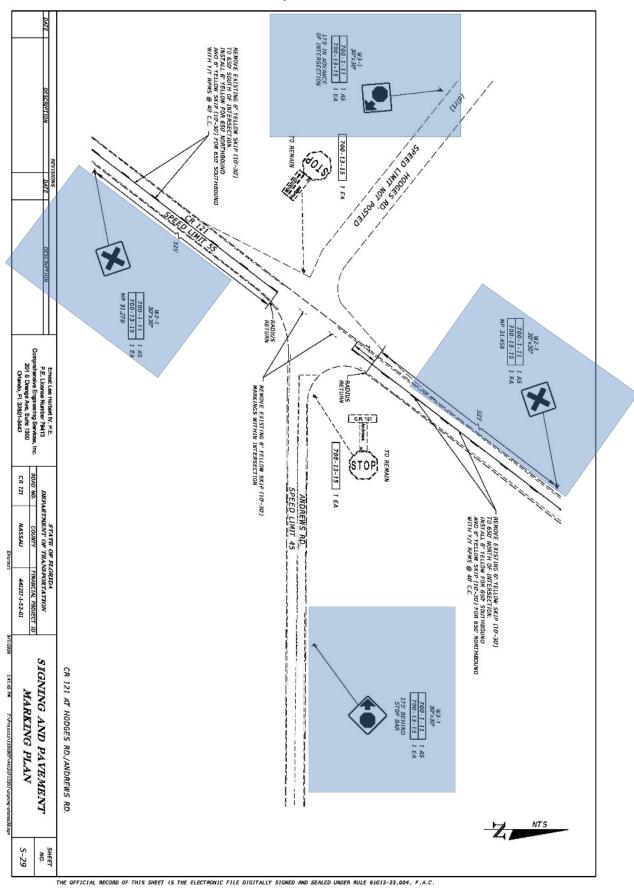

Project Description: Safety Improvement at Various Location in Nassau County

**EXHIBIT "B" Cont'd Composite B-7** 

Project Description: Safety Improvement at Various Location in Nassau County

Off System Agency Construct & Maintain

# **EXHIBIT "B" Cont'd Composite B-8**

Project Description: Safety Improvement at Various Location in Nassau County Off System Agency Construct & Maintain