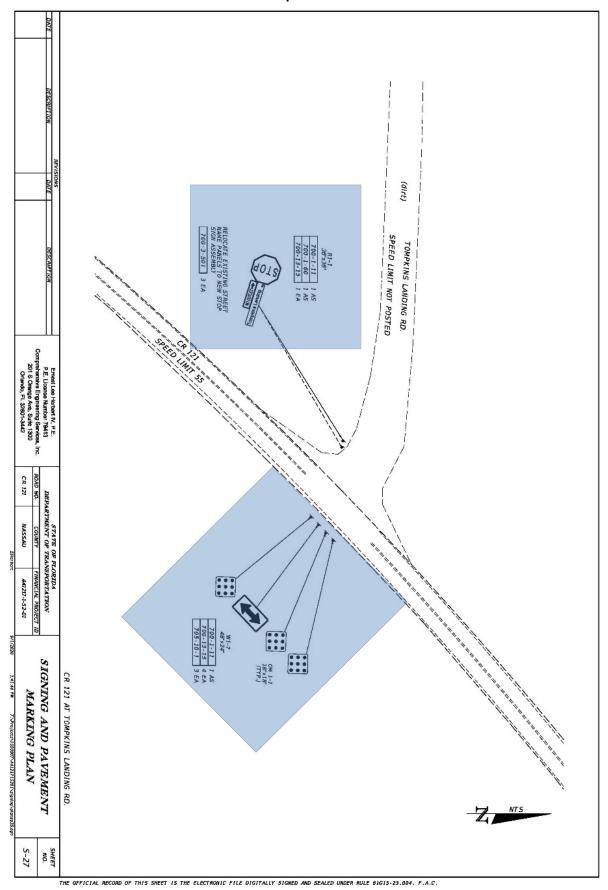

Project Description: Safety Improvement at Various Location in Nassau County

**EXHIBIT "B" Composite B-1** 

Project Description: Safety Improvement at Various Location in Nassau County

**EXHIBIT "B" Cont'd** Composite B-2

**EXHIBIT "B" Cont'd Composite B-3** 

Project Description: Safety Improvement at Various Location in Nassau County

**EXHIBIT "B" Cont'd** Composite B-4

**EXHIBIT "B" Cont'd** Composite B-5

**EXHIBIT "B" Cont'd** Composite B-6