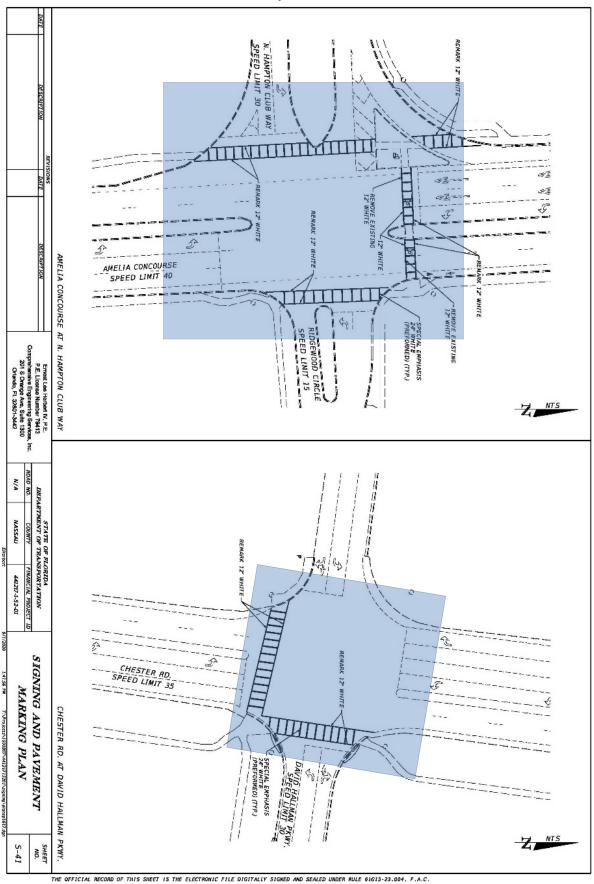

Project Description: Safety Improvement at Various Location in Nassau County

**EXHIBIT "B" Cont'd Composite B-7** 

Project Description: Safety Improvement at Various Location in Nassau County

Off System Agency Construct & Maintain