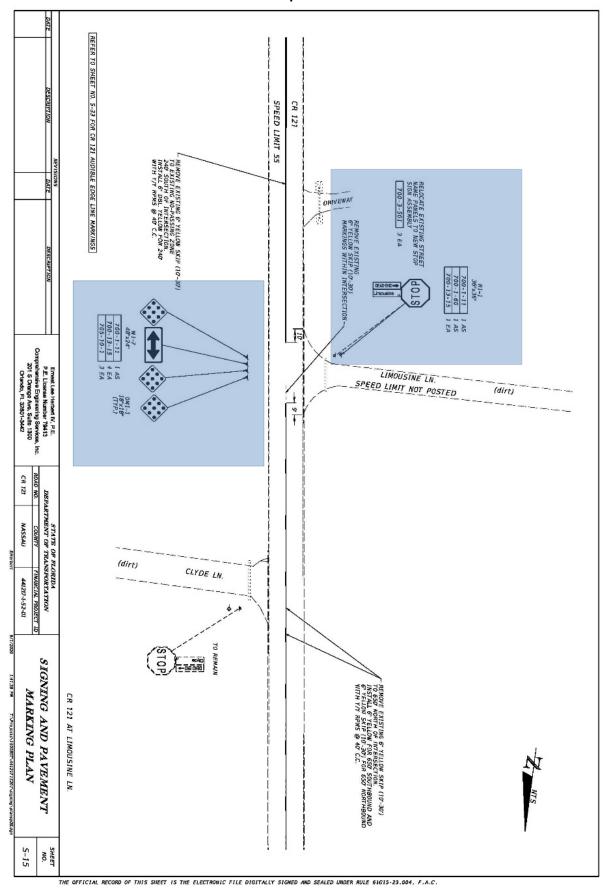

Project Description: Safety Improvement at Various Location in Nassau County

**EXHIBIT "B" Composite B-1** 

Project Description: Safety Improvement at Various Location in Nassau County

**EXHIBIT "B" Cont'd** Composite B-2

**EXHIBIT "B" Cont'd Composite B-3** 

Project Description: Safety Improvement at Various Location in Nassau County

**EXHIBIT "B" Cont'd** Composite B-4

**EXHIBIT "B" Cont'd** Composite B-5

**EXHIBIT "B" Cont'd** Composite B-6