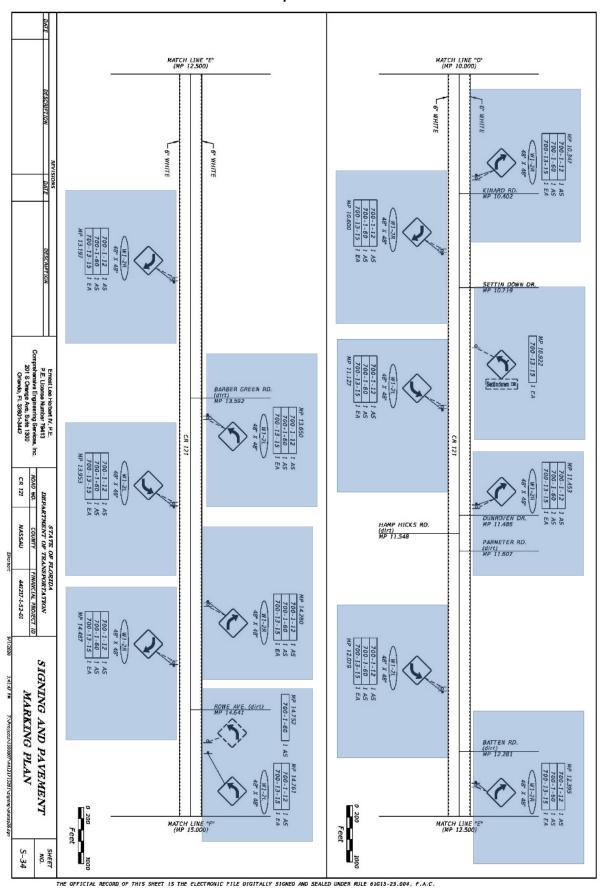

Project Description: Safety Improvement at Various Location in Nassau County

**EXHIBIT "B" Composite B-1** 

Project Description: Safety Improvement at Various Location in Nassau County

**EXHIBIT "B" Cont'd** Composite B-2

**EXHIBIT "B" Cont'd Composite B-3** 

Project Description: Safety Improvement at Various Location in Nassau County

**EXHIBIT "B" Cont'd** Composite B-4

**EXHIBIT "B" Cont'd** Composite B-5

**EXHIBIT "B" Cont'd** Composite B-6

Project Description: Safety Improvement at Various Location in Nassau County

**EXHIBIT "B" Cont'd Composite B-7** 

Project Description: Safety Improvement at Various Location in Nassau County

Off System Agency Construct & Maintain

# **EXHIBIT "B" Cont'd Composite B-8**

Project Description: Safety Improvement at Various Location in Nassau County Off System Agency Construct & Maintain

# **EXHIBIT "B" Cont'd Composite B-9**

**EXHIBIT "B" Cont'd Composite B-10** 

**EXHIBIT "B" Cont'd Composite B-11** 

**EXHIBIT "B" Cont'd Composite B-12** 

**EXHIBIT "B" Cont'd Composite B-13** 

**EXHIBIT "B" Cont'd Composite B-14** 

**EXHIBIT "B" Cont'd Composite B-15** 

Project Description: Safety Improvement at Various Location in Nassau County

**EXHIBIT "B" Cont'd Composite B-16** 

**EXHIBIT "B" Cont'd Composite B-17** 

Project Description: Safety Improvement at Various Location in Nassau County

**EXHIBIT "B" Cont'd Composite B-18** 

**EXHIBIT "B" Cont'd Composite B-19** 

**EXHIBIT "B" Cont'd** Composite B-20

**EXHIBIT "B" Cont'd Composite B-21** 

**EXHIBIT "B" Cont'd** Composite B-22

**EXHIBIT "B" Cont'd** Composite B-23

Project Description: Safety Improvement at Various Location in Nassau County

**EXHIBIT "B" Cont'd Composite B-24** 

Project Description: Safety Improvement at Various Location in Nassau County

**EXHIBIT "B" Cont'd** Composite B-25

Project Description: Safety Improvement at Various Location in Nassau County Off System Agency Construct & Maintain

# **EXHIBIT "B" Cont'd Composite B-26**

Project Description: Safety Improvement at Various Location in Nassau County

Off System Agency Construct & Maintain

# **EXHIBIT "B" Cont'd Composite B-27**

Project Description: Safety Improvement at Various Location in Nassau County

Off System Agency Construct & Maintain

## **EXHIBIT "B" Cont'd Composite B-28**

Project Description: Safety Improvement at Various Location in Nassau County

Off System Agency Construct & Maintain

## **EXHIBIT "B" Cont'd** Composite B-29

Project Description: Safety Improvement at Various Location in Nassau County

Off System Agency Construct & Maintain

## **EXHIBIT "B" Cont'd** Composite B-30

Project Description: Safety Improvement at Various Location in Nassau County Off System Agency Construct & Maintain

**EXHIBIT "B" Cont'd Composite B-31** 

Project Description: Safety Improvement at Various Location in Nassau County Off System Agency Construct & Maintain

**EXHIBIT "B" Cont'd Composite B-32** 

Project Description: Safety Improvement at Various Location in Nassau County

**EXHIBIT "B" Cont'd Composite B-33** 

Project Description: Safety Improvement at Various Location in Nassau County

**EXHIBIT "B" Cont'd Composite B-34** 

Project Description: Safety Improvement at Various Location in Nassau County

**EXHIBIT "B" Cont'd Composite B-35** 

Project Description: Safety Improvement at Various Location in Nassau County

**EXHIBIT "B" Cont'd Composite B-36** 

Federal Id. No.: D220-097-B

Project Description: Safety Improvement at Various Location in Nassau County

Off System Agency Construct & Maintain