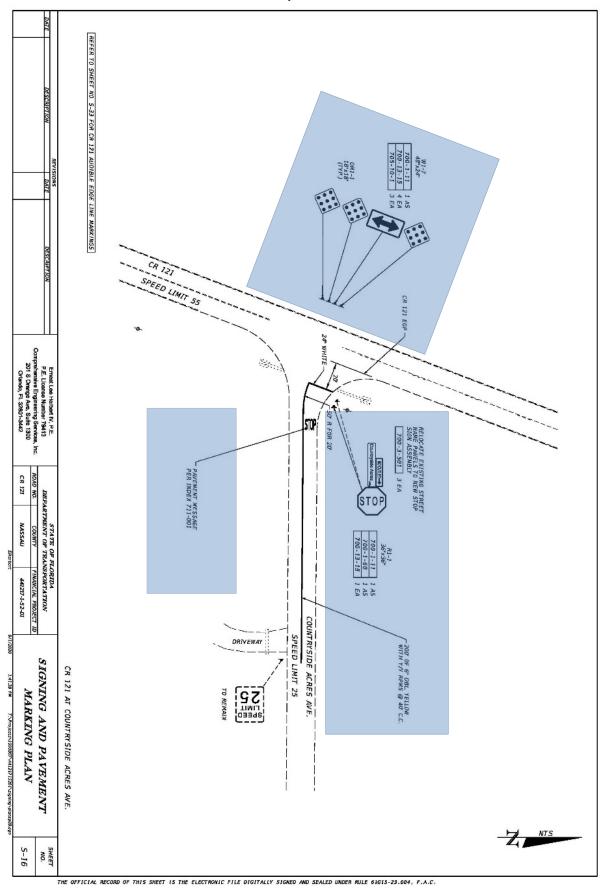

**EXHIBIT "B" Cont'd Composite B-3** 

Project Description: Safety Improvement at Various Location in Nassau County

**EXHIBIT "B" Cont'd** Composite B-4

**EXHIBIT "B" Cont'd** Composite B-5

**EXHIBIT "B" Cont'd** Composite B-6

Project Description: Safety Improvement at Various Location in Nassau County

**EXHIBIT "B" Cont'd Composite B-7** 

Project Description: Safety Improvement at Various Location in Nassau County

Off System Agency Construct & Maintain