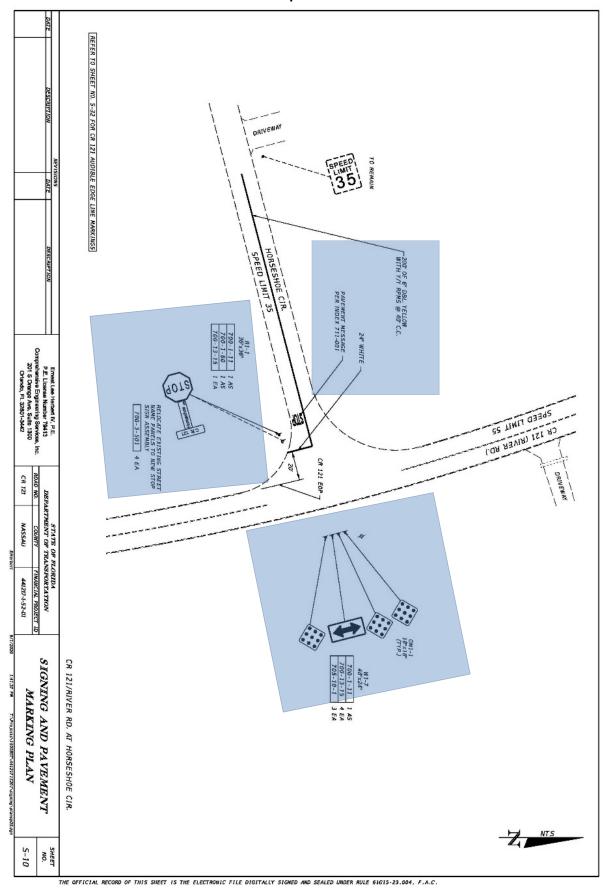

Project Description: Safety Improvement at Various Location in Nassau County

**EXHIBIT "B" Composite B-1** 

Project Description: Safety Improvement at Various Location in Nassau County

**EXHIBIT "B" Cont'd** Composite B-2