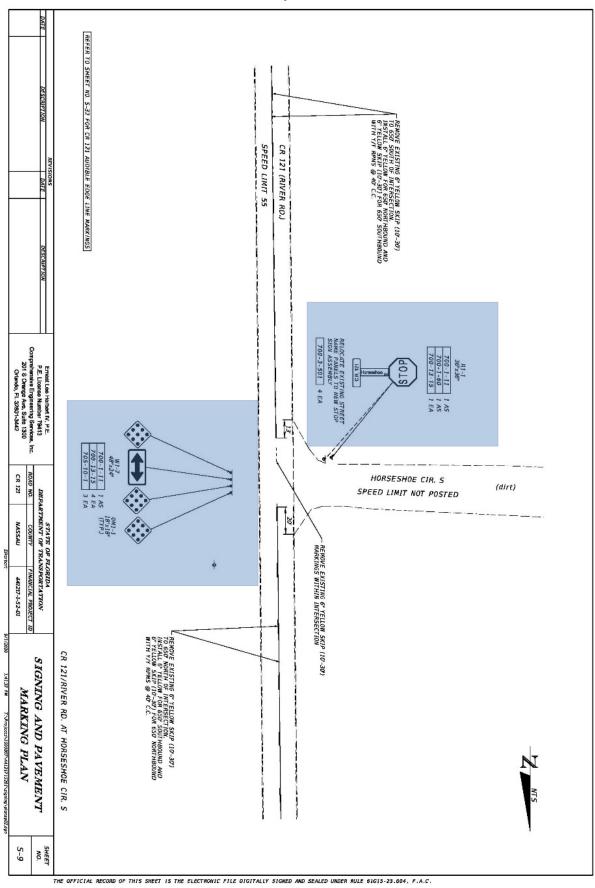

Project Description: Safety Improvement at Various Location in Nassau County

**EXHIBIT "B" Composite B-1** 

Project Description: Safety Improvement at Various Location in Nassau County

**EXHIBIT "B" Cont'd** Composite B-2