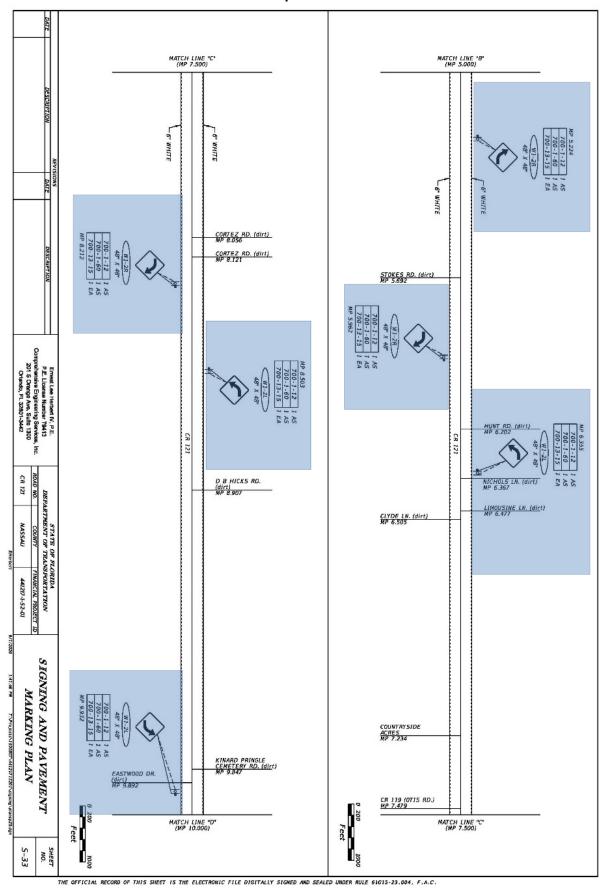

Project Description: Safety Improvement at Various Location in Nassau County

**EXHIBIT "B" Composite B-1** 

Project Description: Safety Improvement at Various Location in Nassau County

**EXHIBIT "B" Cont'd** Composite B-2

**EXHIBIT "B" Cont'd Composite B-3** 

Project Description: Safety Improvement at Various Location in Nassau County

**EXHIBIT "B" Cont'd** Composite B-4

**EXHIBIT "B" Cont'd** Composite B-5

**EXHIBIT "B" Cont'd** Composite B-6

Project Description: Safety Improvement at Various Location in Nassau County

**EXHIBIT "B" Cont'd Composite B-7** 

Project Description: Safety Improvement at Various Location in Nassau County

Off System Agency Construct & Maintain

# **EXHIBIT "B" Cont'd Composite B-8**

Project Description: Safety Improvement at Various Location in Nassau County Off System Agency Construct & Maintain

# **EXHIBIT "B" Cont'd Composite B-9**

**EXHIBIT "B" Cont'd Composite B-10** 

**EXHIBIT "B" Cont'd Composite B-11** 

**EXHIBIT "B" Cont'd Composite B-12** 

**EXHIBIT "B" Cont'd Composite B-13** 

**EXHIBIT "B" Cont'd Composite B-14** 

**EXHIBIT "B" Cont'd Composite B-15** 

Project Description: Safety Improvement at Various Location in Nassau County

**EXHIBIT "B" Cont'd Composite B-16** 

**EXHIBIT "B" Cont'd Composite B-17** 

Project Description: Safety Improvement at Various Location in Nassau County

**EXHIBIT "B" Cont'd Composite B-18** 

**EXHIBIT "B" Cont'd Composite B-19** 

**EXHIBIT "B" Cont'd** Composite B-20

**EXHIBIT "B" Cont'd Composite B-21** 

**EXHIBIT "B" Cont'd** Composite B-22

**EXHIBIT "B" Cont'd** Composite B-23

Project Description: Safety Improvement at Various Location in Nassau County

**EXHIBIT "B" Cont'd Composite B-24** 

Project Description: Safety Improvement at Various Location in Nassau County

**EXHIBIT "B" Cont'd** Composite B-25

Project Description: Safety Improvement at Various Location in Nassau County Off System Agency Construct & Maintain

# **EXHIBIT "B" Cont'd Composite B-26**

Project Description: Safety Improvement at Various Location in Nassau County

Off System Agency Construct & Maintain

# **EXHIBIT "B" Cont'd Composite B-27**

Project Description: Safety Improvement at Various Location in Nassau County

Off System Agency Construct & Maintain

## **EXHIBIT "B" Cont'd Composite B-28**

Project Description: Safety Improvement at Various Location in Nassau County

Off System Agency Construct & Maintain

## **EXHIBIT "B" Cont'd** Composite B-29

Project Description: Safety Improvement at Various Location in Nassau County

Off System Agency Construct & Maintain

## **EXHIBIT "B" Cont'd** Composite B-30

Project Description: Safety Improvement at Various Location in Nassau County Off System Agency Construct & Maintain

**EXHIBIT "B" Cont'd Composite B-31** 

Project Description: Safety Improvement at Various Location in Nassau County Off System Agency Construct & Maintain

**EXHIBIT "B" Cont'd Composite B-32** 

Project Description: Safety Improvement at Various Location in Nassau County

**EXHIBIT "B" Cont'd Composite B-33** 

Project Description: Safety Improvement at Various Location in Nassau County

**EXHIBIT "B" Cont'd Composite B-34** 

Project Description: Safety Improvement at Various Location in Nassau County

**EXHIBIT "B" Cont'd Composite B-35** 

Project Description: Safety Improvement at Various Location in Nassau County

**EXHIBIT "B" Cont'd Composite B-36** 

Federal Id. No.: D220-097-B

Project Description: Safety Improvement at Various Location in Nassau County

Off System Agency Construct & Maintain