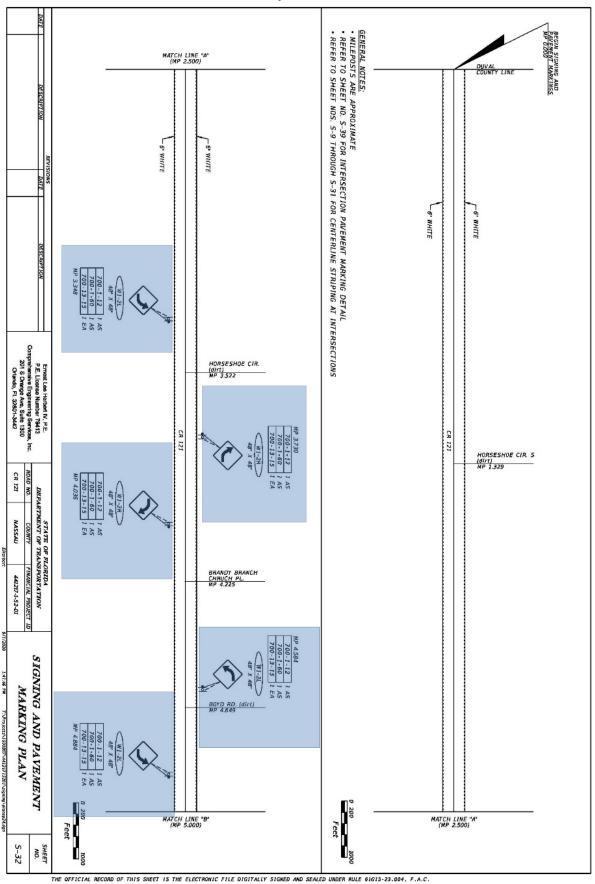

Project Description: Safety Improvement at Various Location in Nassau County

**EXHIBIT "B" Composite B-1** 

Project Description: Safety Improvement at Various Location in Nassau County

**EXHIBIT "B" Cont'd** Composite B-2

**EXHIBIT "B" Cont'd Composite B-3** 

Project Description: Safety Improvement at Various Location in Nassau County

**EXHIBIT "B" Cont'd** Composite B-4

**EXHIBIT "B" Cont'd** Composite B-5

**EXHIBIT "B" Cont'd** Composite B-6

Project Description: Safety Improvement at Various Location in Nassau County

**EXHIBIT "B" Cont'd Composite B-7** 

Project Description: Safety Improvement at Various Location in Nassau County

Off System Agency Construct & Maintain

# **EXHIBIT "B" Cont'd Composite B-8**

Project Description: Safety Improvement at Various Location in Nassau County Off System Agency Construct & Maintain

# **EXHIBIT "B" Cont'd Composite B-9**

**EXHIBIT "B" Cont'd Composite B-10** 

**EXHIBIT "B" Cont'd Composite B-11** 

**EXHIBIT "B" Cont'd Composite B-12** 

**EXHIBIT "B" Cont'd Composite B-13** 

**EXHIBIT "B" Cont'd Composite B-14** 

**EXHIBIT "B" Cont'd Composite B-15** 

Project Description: Safety Improvement at Various Location in Nassau County

**EXHIBIT "B" Cont'd Composite B-16** 

**EXHIBIT "B" Cont'd Composite B-17** 

Project Description: Safety Improvement at Various Location in Nassau County

**EXHIBIT "B" Cont'd Composite B-18** 

**EXHIBIT "B" Cont'd Composite B-19** 

**EXHIBIT "B" Cont'd** Composite B-20

**EXHIBIT "B" Cont'd Composite B-21** 

**EXHIBIT "B" Cont'd** Composite B-22

**EXHIBIT "B" Cont'd** Composite B-23

Project Description: Safety Improvement at Various Location in Nassau County

**EXHIBIT "B" Cont'd Composite B-24** 

Project Description: Safety Improvement at Various Location in Nassau County

**EXHIBIT "B" Cont'd** Composite B-25

Project Description: Safety Improvement at Various Location in Nassau County Off System Agency Construct & Maintain

# **EXHIBIT "B" Cont'd Composite B-26**

Project Description: Safety Improvement at Various Location in Nassau County

Off System Agency Construct & Maintain

# **EXHIBIT "B" Cont'd Composite B-27**

Project Description: Safety Improvement at Various Location in Nassau County

Off System Agency Construct & Maintain

## **EXHIBIT "B" Cont'd Composite B-28**

Project Description: Safety Improvement at Various Location in Nassau County

Off System Agency Construct & Maintain

## **EXHIBIT "B" Cont'd** Composite B-29

Project Description: Safety Improvement at Various Location in Nassau County

Off System Agency Construct & Maintain

## **EXHIBIT "B" Cont'd** Composite B-30

Project Description: Safety Improvement at Various Location in Nassau County Off System Agency Construct & Maintain

**EXHIBIT "B" Cont'd Composite B-31** 

Project Description: Safety Improvement at Various Location in Nassau County Off System Agency Construct & Maintain

**EXHIBIT "B" Cont'd Composite B-32** 

Project Description: Safety Improvement at Various Location in Nassau County

**EXHIBIT "B" Cont'd Composite B-33** 

Project Description: Safety Improvement at Various Location in Nassau County

**EXHIBIT "B" Cont'd Composite B-34** 

Project Description: Safety Improvement at Various Location in Nassau County

**EXHIBIT "B" Cont'd Composite B-35** 

Project Description: Safety Improvement at Various Location in Nassau County

**EXHIBIT "B" Cont'd Composite B-36** 

Federal Id. No.: D220-097-B

Project Description: Safety Improvement at Various Location in Nassau County

Off System Agency Construct & Maintain