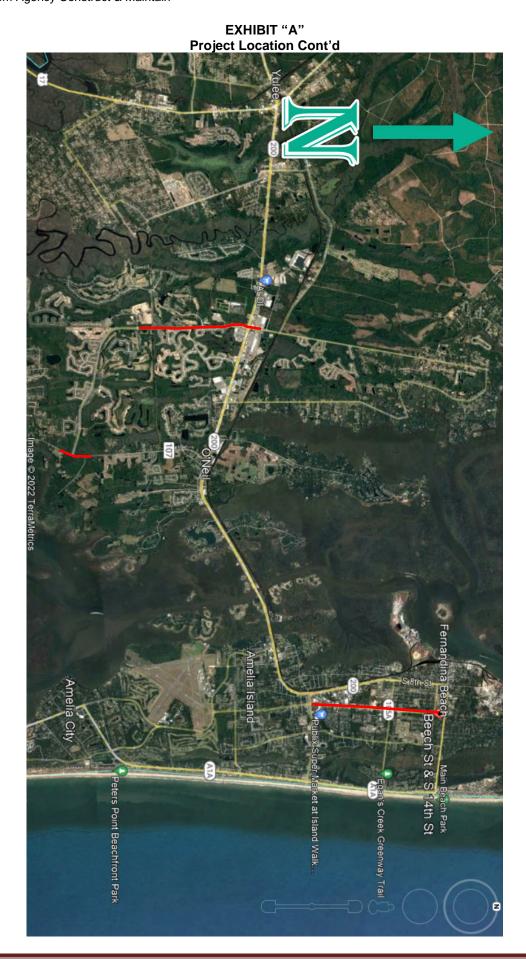

- 1. The term "Property" shall refer to certain real property located in Nassau County, Florida, and more particularly described as County Road 121, South 14<sup>th</sup> Street, Chester Road, Sadler Road and Amelia Concourse which are owned by the Agency, as more particularly highlighted in red on the attached in **Exhibit "A"**; and
- 2. The term "Project" means and shall refer to the construction of various improvements on or within the Property for approximately forty miles; and
- 3. The term "Improvements" means and shall refer to the construction of all signage and pavement markings on or within the Property, as more particularly highlighted in blue on attached **Exhibit** "B" Composite B-1 through B-36; and
- 4. The Agency requested construction of the Project, and the Department is amenable to this request pursuant to the terms and conditions of this Agreement; and
- 5. The Department shall fund construction of the Project, which is wholly contingent upon appropriation of funds to the Department via the Local Agency Program ("LAP") Agreement previously executed by and between the parties on April 27, 2021, see attached **Exhibit "C"**; and
- 6. The Agency shall construct the Improvements on the Property; and
- 7. A date for the commencement of construction of the Improvements has not been established; and
- 8. Prior to commencement of any construction by the Department, the Agency shall ensure that the Property is free and clear of any and all encroachments; and
- 9. Upon completion of the construction, the Agency shall, own, operate, maintain and repair the Improvements at its sole cost and expenses; and