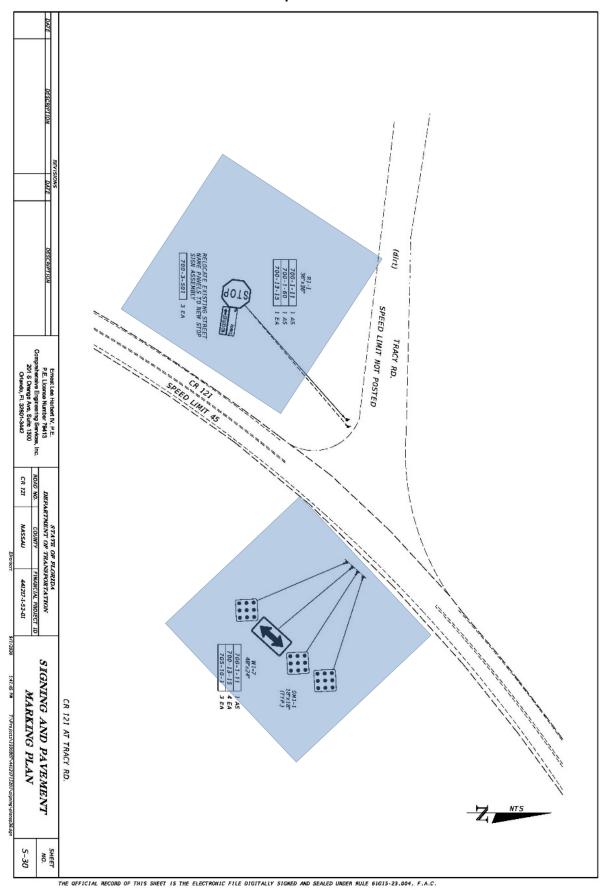

# **EXHIBIT "B" Cont'd Composite B-8**

Project Description: Safety Improvement at Various Location in Nassau County Off System Agency Construct & Maintain

# **EXHIBIT "B" Cont'd Composite B-9**

**EXHIBIT "B" Cont'd Composite B-10** 

**EXHIBIT "B" Cont'd Composite B-11** 

**EXHIBIT "B" Cont'd Composite B-12** 

**EXHIBIT "B" Cont'd Composite B-13** 

**EXHIBIT "B" Cont'd Composite B-14** 