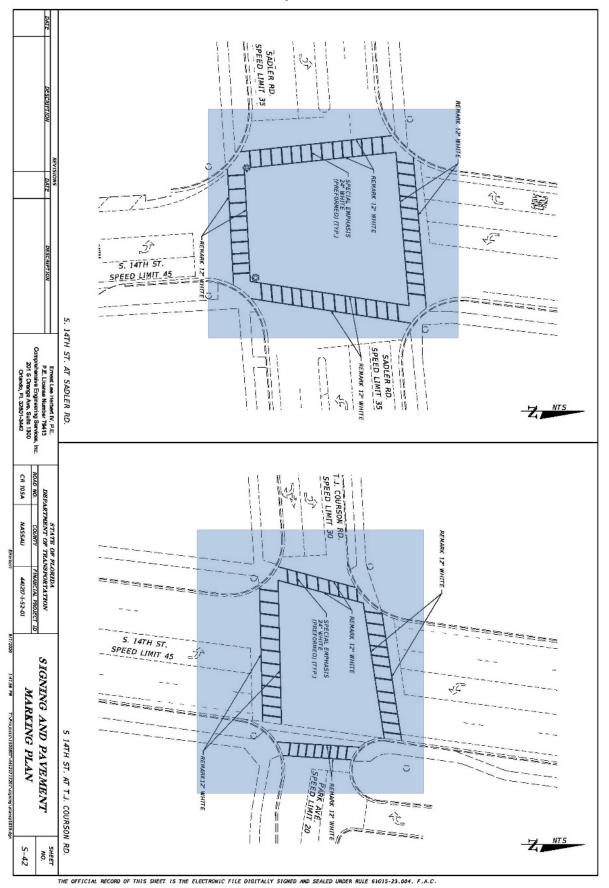

# **EXHIBIT "B" Cont'd Composite B-8**

Project Description: Safety Improvement at Various Location in Nassau County Off System Agency Construct & Maintain