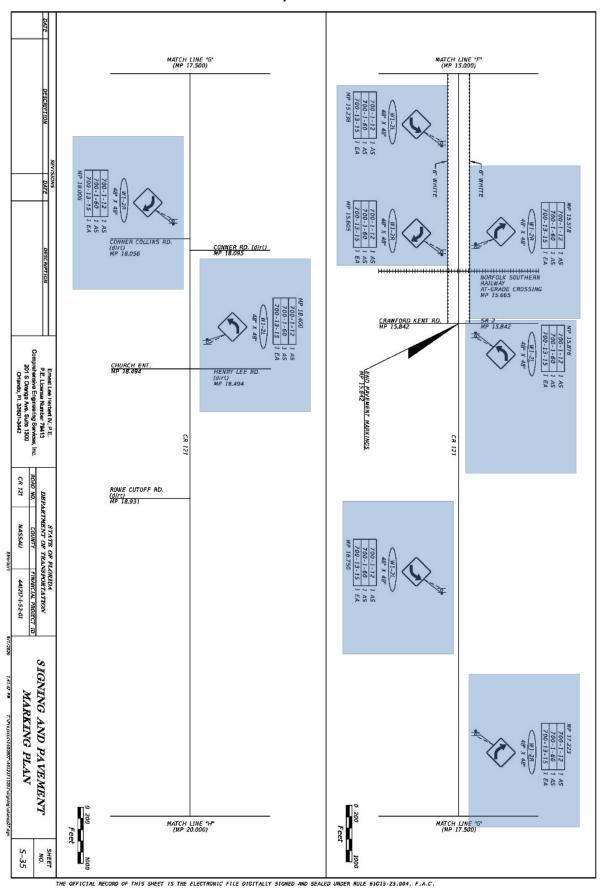

Project Description: Safety Improvement at Various Location in Nassau County

**EXHIBIT "B" Composite B-1** 

Project Description: Safety Improvement at Various Location in Nassau County

**EXHIBIT "B" Cont'd** Composite B-2

**EXHIBIT "B" Cont'd Composite B-3** 

Project Description: Safety Improvement at Various Location in Nassau County

**EXHIBIT "B" Cont'd** Composite B-4

**EXHIBIT "B" Cont'd** Composite B-5

**EXHIBIT "B" Cont'd** Composite B-6

Project Description: Safety Improvement at Various Location in Nassau County

**EXHIBIT "B" Cont'd Composite B-7** 

Project Description: Safety Improvement at Various Location in Nassau County

Off System Agency Construct & Maintain

# **EXHIBIT "B" Cont'd Composite B-8**

Project Description: Safety Improvement at Various Location in Nassau County Off System Agency Construct & Maintain

# **EXHIBIT "B" Cont'd Composite B-9**

**EXHIBIT "B" Cont'd Composite B-10** 

**EXHIBIT "B" Cont'd Composite B-11** 

**EXHIBIT "B" Cont'd Composite B-12** 

**EXHIBIT "B" Cont'd Composite B-13** 

**EXHIBIT "B" Cont'd Composite B-14** 

**EXHIBIT "B" Cont'd Composite B-15** 

Project Description: Safety Improvement at Various Location in Nassau County

**EXHIBIT "B" Cont'd Composite B-16** 

**EXHIBIT "B" Cont'd Composite B-17** 

Project Description: Safety Improvement at Various Location in Nassau County

**EXHIBIT "B" Cont'd Composite B-18** 

**EXHIBIT "B" Cont'd Composite B-19** 

**EXHIBIT "B" Cont'd** Composite B-20

**EXHIBIT "B" Cont'd Composite B-21** 

**EXHIBIT "B" Cont'd** Composite B-22

**EXHIBIT "B" Cont'd** Composite B-23

Project Description: Safety Improvement at Various Location in Nassau County

**EXHIBIT "B" Cont'd Composite B-24** 

Project Description: Safety Improvement at Various Location in Nassau County

**EXHIBIT "B" Cont'd** Composite B-25

Project Description: Safety Improvement at Various Location in Nassau County Off System Agency Construct & Maintain

# **EXHIBIT "B" Cont'd Composite B-26**

Project Description: Safety Improvement at Various Location in Nassau County

Off System Agency Construct & Maintain

# **EXHIBIT "B" Cont'd Composite B-27**

Project Description: Safety Improvement at Various Location in Nassau County

Off System Agency Construct & Maintain

## **EXHIBIT "B" Cont'd Composite B-28**

Project Description: Safety Improvement at Various Location in Nassau County

Off System Agency Construct & Maintain

## **EXHIBIT "B" Cont'd** Composite B-29

Project Description: Safety Improvement at Various Location in Nassau County

Off System Agency Construct & Maintain

## **EXHIBIT "B" Cont'd** Composite B-30

Project Description: Safety Improvement at Various Location in Nassau County Off System Agency Construct & Maintain

**EXHIBIT "B" Cont'd Composite B-31** 

Project Description: Safety Improvement at Various Location in Nassau County Off System Agency Construct & Maintain

**EXHIBIT "B" Cont'd Composite B-32** 

Project Description: Safety Improvement at Various Location in Nassau County

**EXHIBIT "B" Cont'd Composite B-33** 

Project Description: Safety Improvement at Various Location in Nassau County

**EXHIBIT "B" Cont'd Composite B-34** 

Project Description: Safety Improvement at Various Location in Nassau County

**EXHIBIT "B" Cont'd Composite B-35** 

Project Description: Safety Improvement at Various Location in Nassau County

**EXHIBIT "B" Cont'd Composite B-36** 

Federal Id. No.: D220-097-B

Project Description: Safety Improvement at Various Location in Nassau County

Off System Agency Construct & Maintain