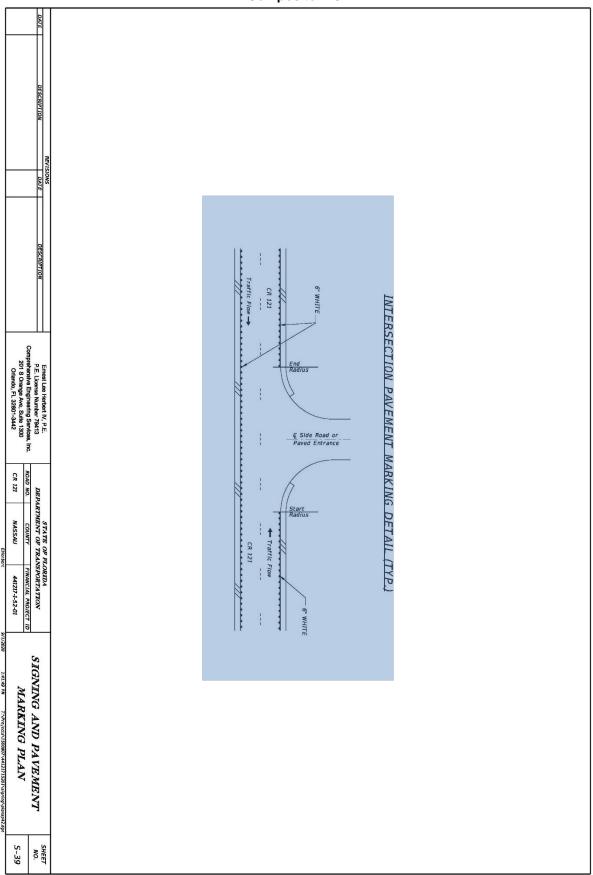

Project Description: Safety Improvement at Various Location in Nassau County

**EXHIBIT "B" Composite B-1** 

Project Description: Safety Improvement at Various Location in Nassau County

**EXHIBIT "B" Cont'd** Composite B-2