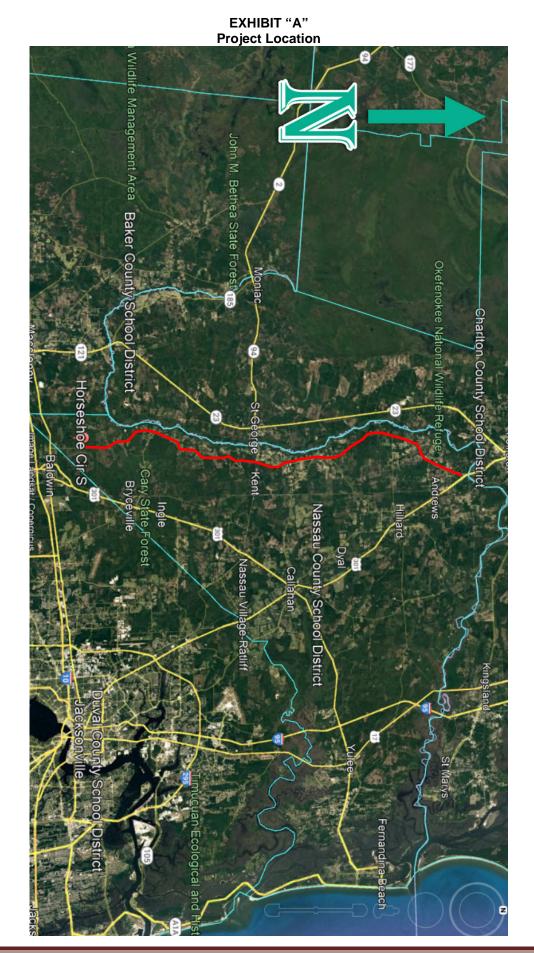

- 1. The term "Property" shall refer to certain real property located in Nassau County, Florida, and more particularly described as County Road 121, South 14<sup>th</sup> Street, Chester Road, Sadler Road and Amelia Concourse which are owned by the Agency, as more particularly highlighted in red on the attached in **Exhibit "A"**; and
- 2. The term "Project" means and shall refer to the construction of various improvements on or within the Property for approximately forty miles; and
- 3. The term "Improvements" means and shall refer to the construction of all signage and pavement markings on or within the Property, as more particularly highlighted in blue on attached **Exhibit** "B" Composite B-1 through B-36; and
- 4. The Agency requested construction of the Project, and the Department is amenable to this request pursuant to the terms and conditions of this Agreement; and
- 5. The Department shall fund construction of the Project, which is wholly contingent upon appropriation of funds to the Department via the Local Agency Program ("LAP") Agreement previously executed by and between the parties on April 27, 2021, see attached **Exhibit "C"**; and
- 6. The Agency shall construct the Improvements on the Property; and
- 7. A date for the commencement of construction of the Improvements has not been established; and
- 8. Prior to commencement of any construction by the Department, the Agency shall ensure that the Property is free and clear of any and all encroachments; and
- 9. Upon completion of the construction, the Agency shall, own, operate, maintain and repair the Improvements at its sole cost and expenses; and