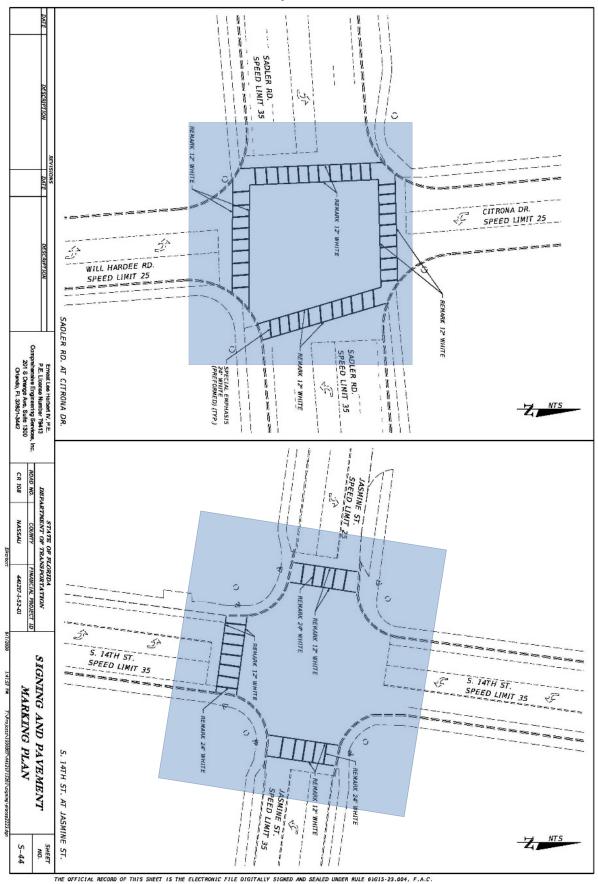

**EXHIBIT "B" Cont'd Composite B-3** 

Project Description: Safety Improvement at Various Location in Nassau County

**EXHIBIT "B" Cont'd** Composite B-4

**EXHIBIT "B" Cont'd** Composite B-5

**EXHIBIT "B" Cont'd** Composite B-6

Project Description: Safety Improvement at Various Location in Nassau County

**EXHIBIT "B" Cont'd Composite B-7** 

Project Description: Safety Improvement at Various Location in Nassau County

Off System Agency Construct & Maintain