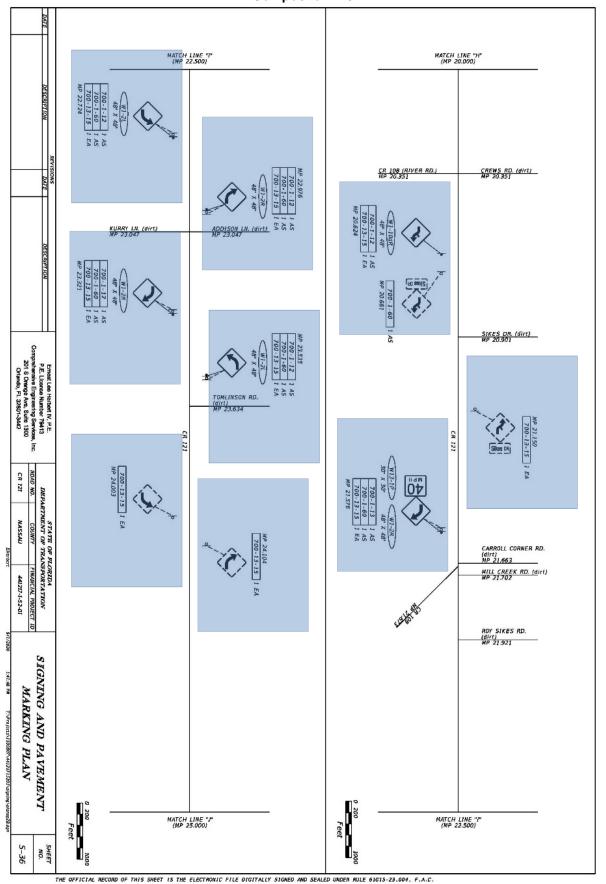

Project Description: Safety Improvement at Various Location in Nassau County

**EXHIBIT "B" Composite B-1** 

Project Description: Safety Improvement at Various Location in Nassau County

**EXHIBIT "B" Cont'd** Composite B-2

**EXHIBIT "B" Cont'd Composite B-3** 

Project Description: Safety Improvement at Various Location in Nassau County

**EXHIBIT "B" Cont'd** Composite B-4

**EXHIBIT "B" Cont'd** Composite B-5

**EXHIBIT "B" Cont'd** Composite B-6

Project Description: Safety Improvement at Various Location in Nassau County

**EXHIBIT "B" Cont'd Composite B-7** 

Project Description: Safety Improvement at Various Location in Nassau County

Off System Agency Construct & Maintain

# **EXHIBIT "B" Cont'd Composite B-8**

Project Description: Safety Improvement at Various Location in Nassau County Off System Agency Construct & Maintain

# **EXHIBIT "B" Cont'd Composite B-9**

**EXHIBIT "B" Cont'd Composite B-10** 

**EXHIBIT "B" Cont'd Composite B-11** 

**EXHIBIT "B" Cont'd Composite B-12** 

**EXHIBIT "B" Cont'd Composite B-13** 

**EXHIBIT "B" Cont'd Composite B-14** 

**EXHIBIT "B" Cont'd Composite B-15** 

Project Description: Safety Improvement at Various Location in Nassau County

**EXHIBIT "B" Cont'd Composite B-16** 

**EXHIBIT "B" Cont'd Composite B-17** 

Project Description: Safety Improvement at Various Location in Nassau County

**EXHIBIT "B" Cont'd Composite B-18** 

**EXHIBIT "B" Cont'd Composite B-19** 

**EXHIBIT "B" Cont'd** Composite B-20

**EXHIBIT "B" Cont'd Composite B-21** 

**EXHIBIT "B" Cont'd** Composite B-22

**EXHIBIT "B" Cont'd** Composite B-23

Project Description: Safety Improvement at Various Location in Nassau County

**EXHIBIT "B" Cont'd Composite B-24** 

Project Description: Safety Improvement at Various Location in Nassau County

**EXHIBIT "B" Cont'd** Composite B-25

Project Description: Safety Improvement at Various Location in Nassau County Off System Agency Construct & Maintain

# **EXHIBIT "B" Cont'd Composite B-26**

Project Description: Safety Improvement at Various Location in Nassau County

Off System Agency Construct & Maintain

# **EXHIBIT "B" Cont'd Composite B-27**

Project Description: Safety Improvement at Various Location in Nassau County

Off System Agency Construct & Maintain

## **EXHIBIT "B" Cont'd Composite B-28**

Project Description: Safety Improvement at Various Location in Nassau County

Off System Agency Construct & Maintain

## **EXHIBIT "B" Cont'd** Composite B-29

Project Description: Safety Improvement at Various Location in Nassau County

Off System Agency Construct & Maintain

## **EXHIBIT "B" Cont'd** Composite B-30

Project Description: Safety Improvement at Various Location in Nassau County Off System Agency Construct & Maintain

**EXHIBIT "B" Cont'd Composite B-31** 

Project Description: Safety Improvement at Various Location in Nassau County Off System Agency Construct & Maintain

**EXHIBIT "B" Cont'd Composite B-32** 

Project Description: Safety Improvement at Various Location in Nassau County

**EXHIBIT "B" Cont'd Composite B-33** 

Project Description: Safety Improvement at Various Location in Nassau County

**EXHIBIT "B" Cont'd Composite B-34** 

Project Description: Safety Improvement at Various Location in Nassau County

**EXHIBIT "B" Cont'd Composite B-35** 

Project Description: Safety Improvement at Various Location in Nassau County

**EXHIBIT "B" Cont'd Composite B-36** 

Federal Id. No.: D220-097-B

Project Description: Safety Improvement at Various Location in Nassau County

Off System Agency Construct & Maintain