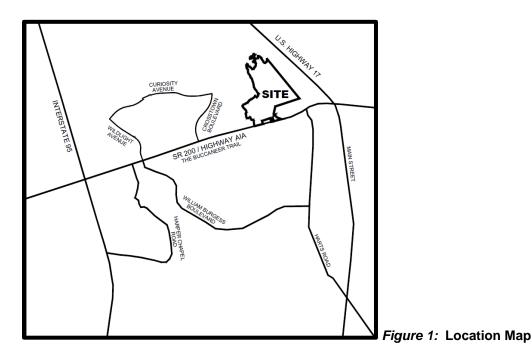

### SUMMARY OF REQUEST AND BACKGROUND INFORMATION

Wildlight Commerce Park is a proposed Industrial Park consisting of six industrial parcels ranging in size from one acre to 81 acres. The property is zoned PD-ENCPA with a Multi-Use Future Land Use Map designation. It is located on the north side of State Road 200/A1A, two miles east of I-95. A fire station will be built on the 3.86 acre Parcel D. The site engineering plan, SP21-041 was approved by County and Agency department heads on February 15, 2022 and the preliminary plat was approved on October 18, 2022.