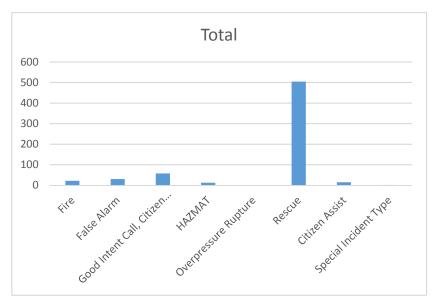

## **December 2017 Related Calls for Service**

| Туре                             | Total |
|----------------------------------|-------|
| Fire                             | 21    |
| False Alarm                      | 30    |
| Good Intent Call, Citizen Assist | 57    |
| HAZMAT                           | 12    |
| Overpressure Rupture             | 0     |
| Rescue                           | 504   |
| Citizen Assist                   | 14    |
| Special Incident Type            | 1     |
| Total Responses                  | 639   |