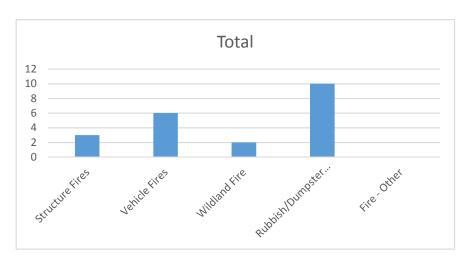

| Fire Type             | Total |
|-----------------------|-------|
| Structure Fires       | 3     |
| Vehicle Fires         | 6     |
| Wildland Fire         | 2     |
| Rubbish/Dumpster Fire | 10    |
| Fire - Other          | 0     |
| Total Fires           | 21    |