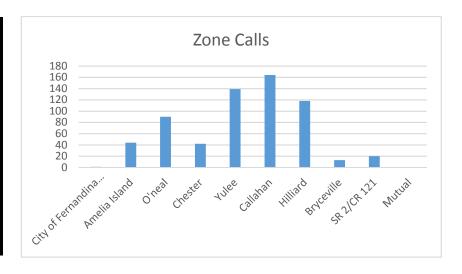

## Nassau County Fire Rescue

December 2017 Rescue Calls for Service

Average Response Time - 10.64 min

| Zone                     | Total |
|--------------------------|-------|
| City of Fernandina Beach | 1     |
| Amelia Island            | 44    |
| O'neal                   | 90    |
| Chester                  | 42    |
| Yulee                    | 139   |
| Callahan                 | 164   |
| Hilliard                 | 118   |
| Bryceville               | 13    |
| SR 2/CR 121              | 20    |
| Mutual                   | 0     |
| Total Calls              | 631   |

<sup>&</sup>quot;Zone" call totals are different from "Type" call totals because some units may be cancelled enroute to a scene.