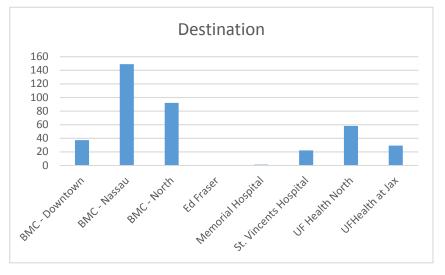

| Destination           | Total |
|-----------------------|-------|
| BMC - Downtown        | 37    |
| BMC - Nassau          | 149   |
| BMC - North           | 92    |
| Ed Fraser             | 0     |
| Memorial Hospital     | 1     |
| St. Vincents Hospital | 22    |
| UF Health North       | 58    |
| UFHealth at Jax       | 29    |
| Total Transports      | 388   |