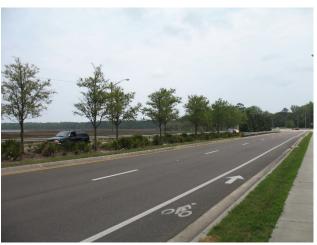

## A1A CORRIDOR LANDSCAPE: OPTION 1E ENHANCED FDOTree LANDSCAPE DESIGN (MOA REQUIRED)



## THEME STATEMENT - NASSAU COASTAL DUNE HAMMOCK (OPTION 1 ENHANCED):

Nassau coastal dune hammock standard treatment (see Option 1) with any of the following upgrades:

- Increased shrubs, groundcover, perennials
- Permanent irrigation
- Increased maintenance levels

- Bolder design approach
- Landscape lighting
- Fountains



Figure 1: Massing landscape with Pines, Cabbage Palms, and Saw Palmetto



Figure 2: Massing landscape with Pines, Cabbage Palms, Saw Palmetto, and Ornamental Grass



Figure 3: Massing landscape with Live Oaks and Saw Palmetto