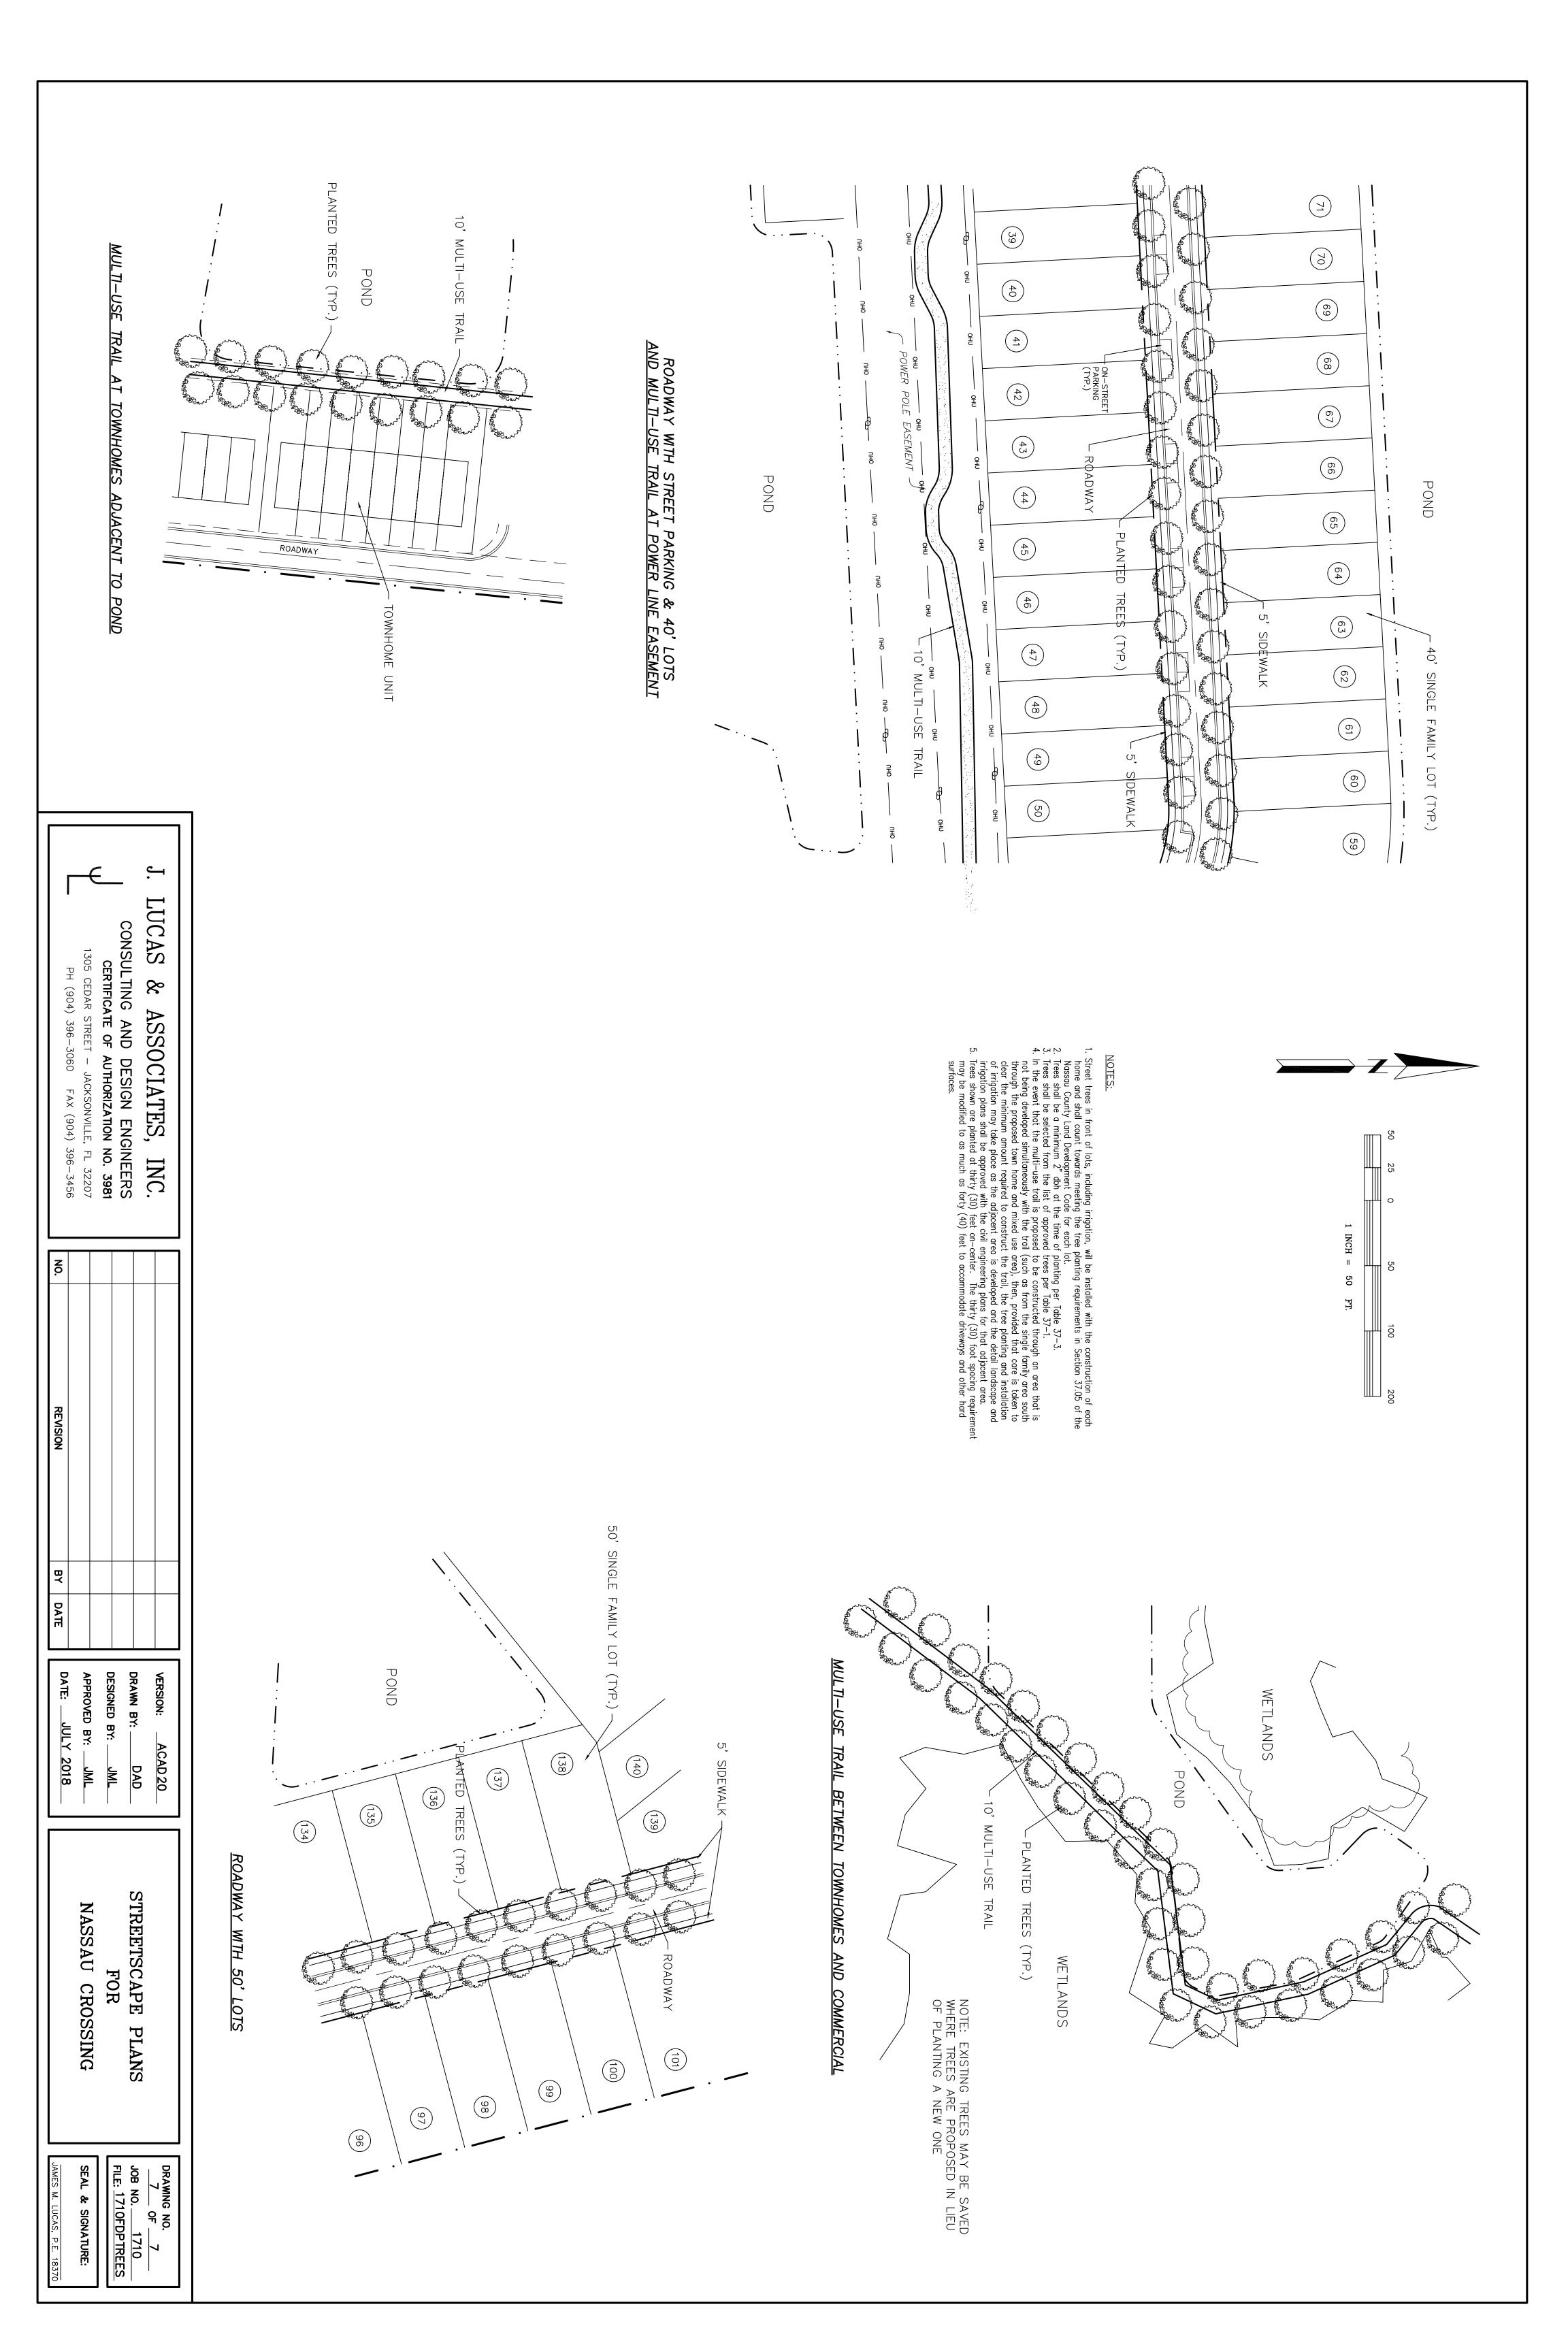

LOT TABLES

FINAL

DRAWING NO. 7
2 OF 7
JOB NO. 1710
FILE: 1710FDP

DEVELOPMENT PLAN

NASSAU CROSSING

SEAL & SIGNATURE:

| COMMENCE 1/1/2019<br>COMPLETE 11/30/2019 |     | 40' LOTS 71%               | PERCENT OF RESIDENTIAL D                           | DEDOENT OF DESIDENTIAL D    | 132 TOTAL CUMULATIVE LOTS  |          |             |                       | 57 50 FT 5,000 SF | 75 40 FT 4,000 SF | No. LOTS LOT FRONTAGE LOT AREA | PHASE 1 (RESIDENTIAL SINGLE FAMILY) |                             |
|------------------------------------------|-----|----------------------------|----------------------------------------------------|-----------------------------|----------------------------|----------|-------------|-----------------------|-------------------|-------------------|--------------------------------|-------------------------------------|-----------------------------|
| COMMENCE 1/1/2020<br>COMPLETE 9/1/2020   |     | 40' LOTS 29%               | TERCENT OF RESIDENTIAL DEVELOFMENT (SINGLE FAMILT) | ENELODMENT (CINICLE EVMILA) | 232 TOTAL CUMULATIVE LOTS  |          |             |                       | 70 50 FT 5,000 SF | 30 40 FT 4,000 SF | No. LOTS LOT FRONTAGE LOT AREA | PHASE 2 (RESIDENTIAL SINGLE FAMILY) | NASSAU CROSSIN              |
| COMMENCE 4/1/2019<br>COMPLETE 10/1/2019  | 28% | -                          | 28 FT                                              | INTERIOR                    | TOTAL CUMULATIVE 265 UNITS | 33 UNITS | 5 BUILDINGS | LOT FRONTAGE LOT AREA |                   |                   |                                | PHASE 3 (RESIDENTIAL TOWNHOUSES)    | CROSSING TIMELINE (PHASING) |
| COMMENCE 1/1/2020<br>COMPLETE 7/1/2020   | 27% | NT OF RESIDENTIAL DEVELOPM | 28 FT                                              | .  18 FT   1.800 SF         | TOTAL CUMULATIVE 297 UNITS | 32 UNITS | 4 BUILDINGS | LOT FRONTAGE LOT AREA |                   |                   |                                | PHASE 4 (RESIDENTIAL TOWNHOUSES)    |                             |
| COMMENCE 1/1/2021<br>COMPLETE 7/1/2021   | 45% |                            | 28 FT                                              | 18 FT   1.800 SF            | TOTAL CUMULATIVE 350 UNITS | 53 UNITS | 7 BUILDINGS | LOT FRONTAGE LOT AREA |                   |                   |                                | PHASE 5 (RESIDENTIAL TOWNHOUSES)    |                             |