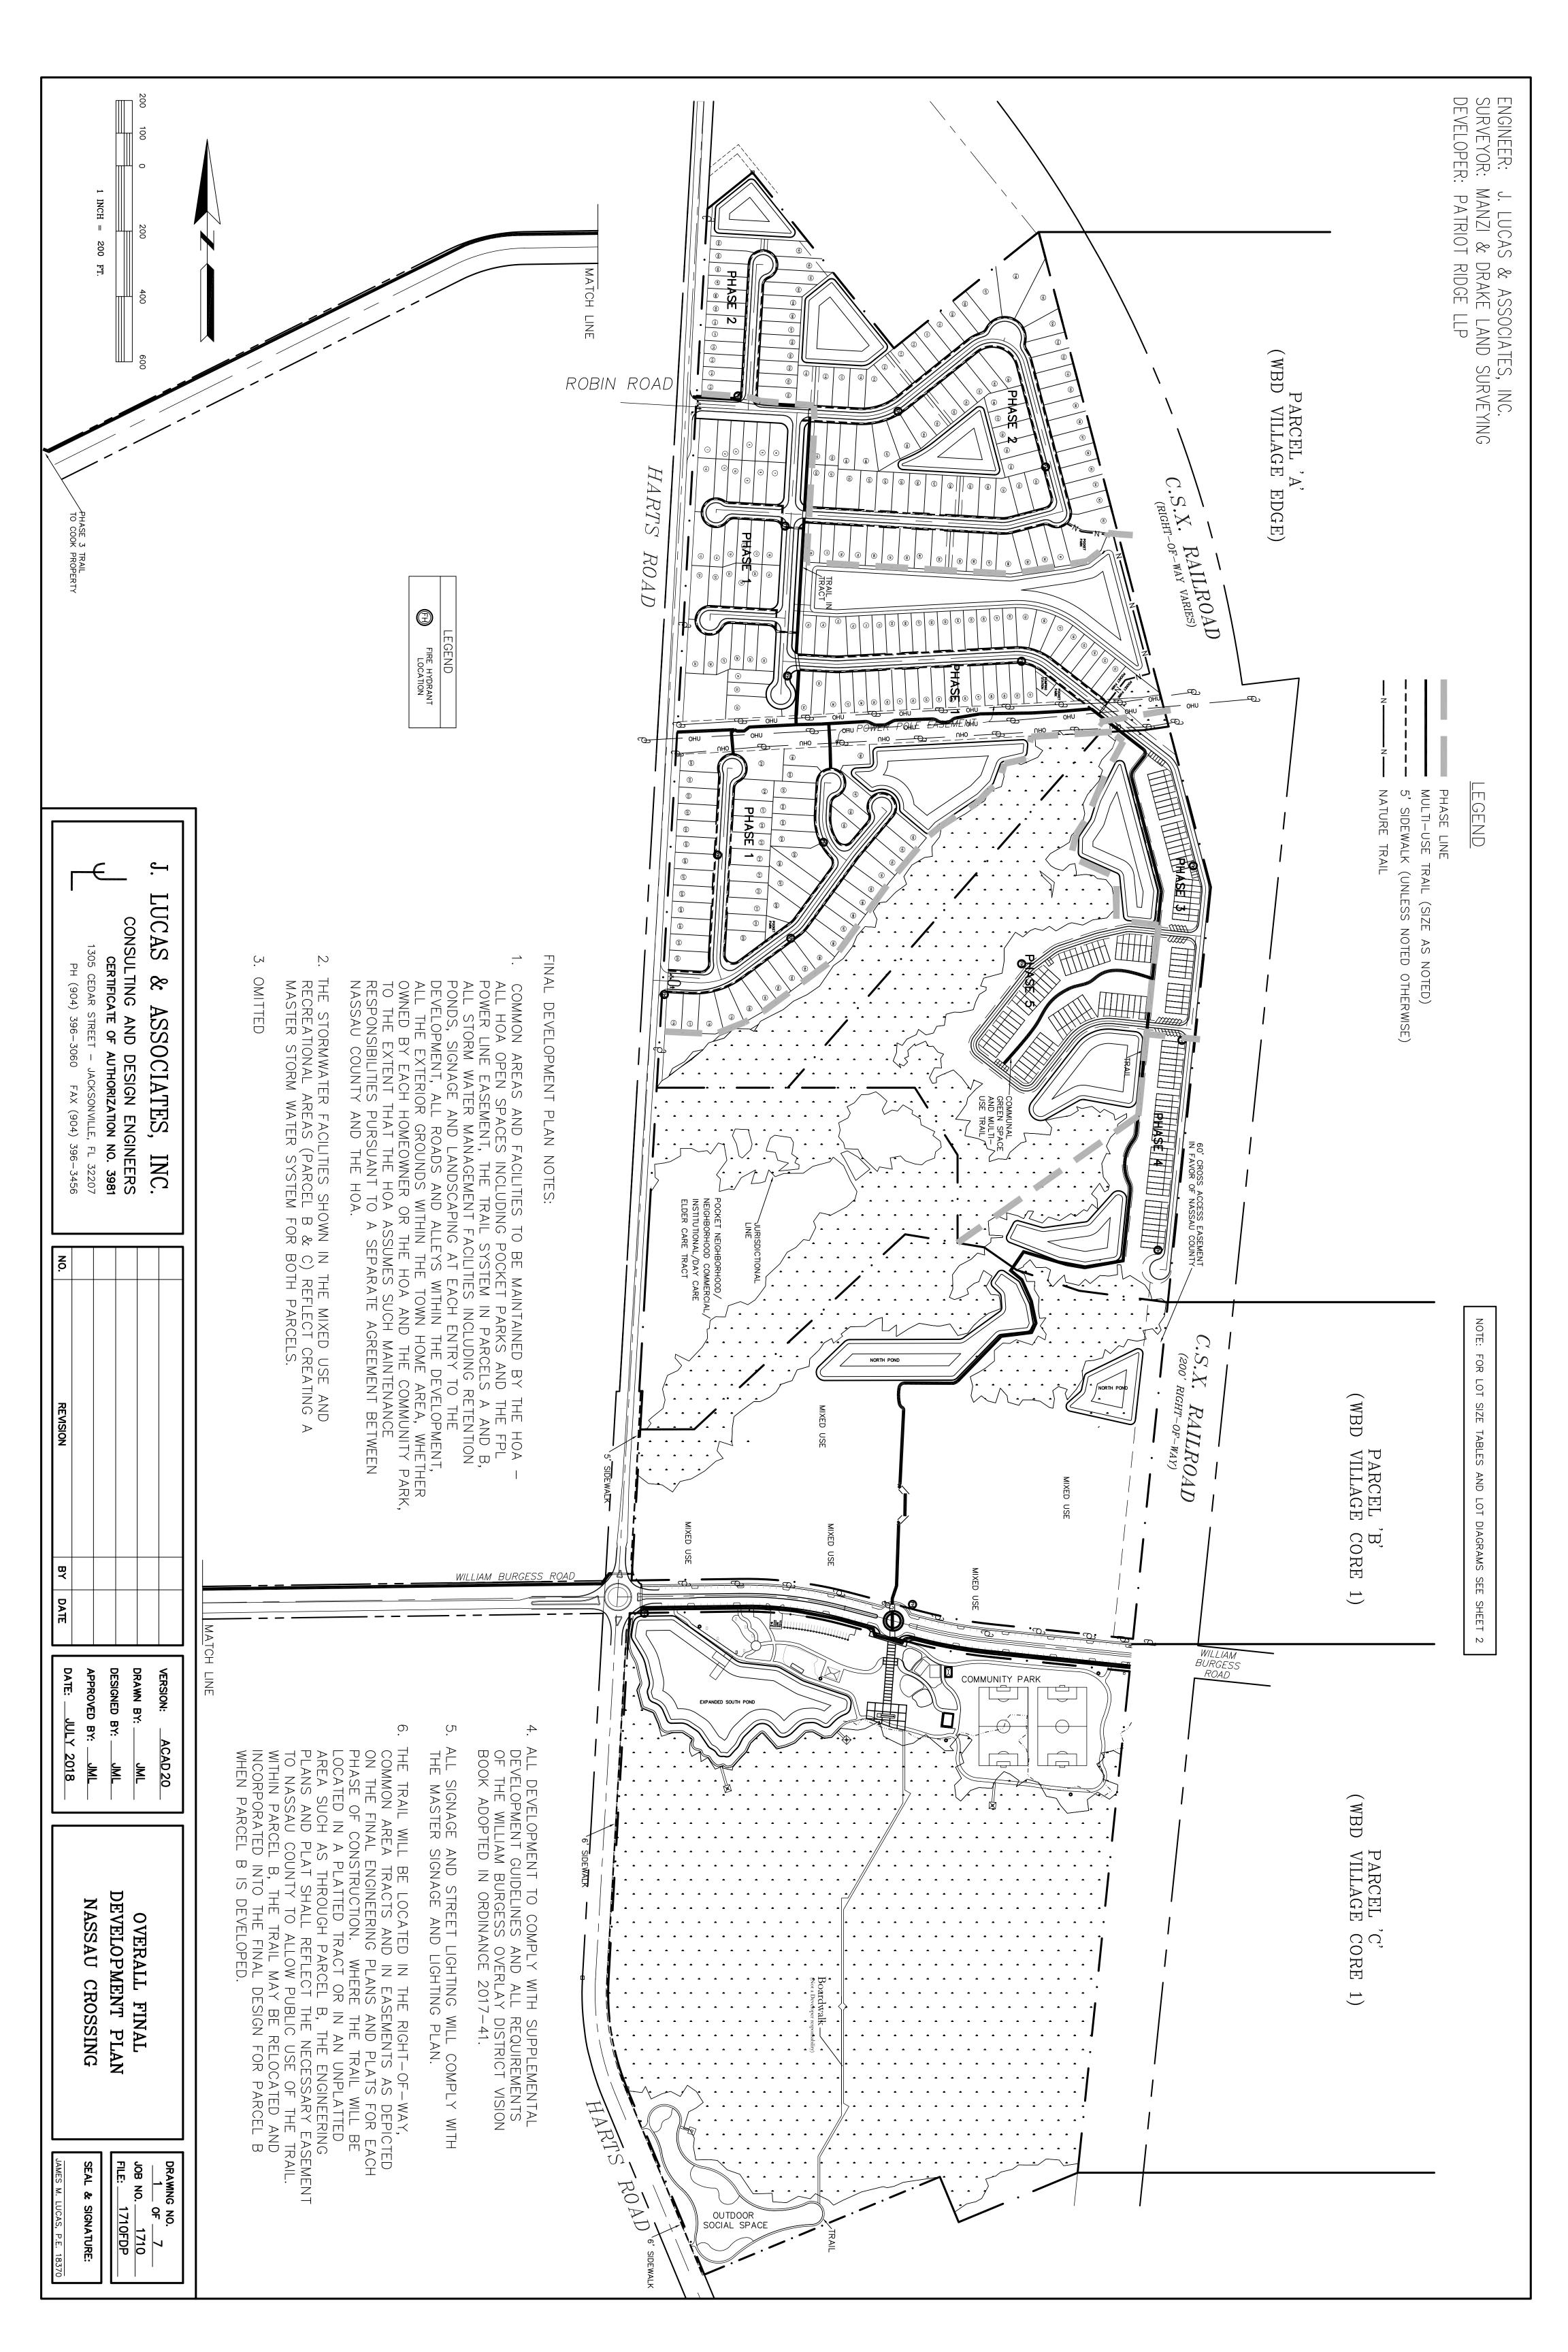

LOT TABLES

FINAL

DRAWING NO. 7
2 OF 7
JOB NO. 1710
FILE: 1710FDP

DEVELOPMENT PLAN

NASSAU CROSSING

SEAL & SIGNATURE:

| COMMENCE 1/1/2019<br>COMPLETE 11/30/2019 |     | 40' LOTS 71%               | PERCENT OF RESIDENTIAL D                           | DEDOENT OF DESIDENTIAL D    | 132 TOTAL CUMULATIVE LOTS  |          |             |                       | 57 50 FT 5,000 SF | 75 40 FT 4,000 SF | No. LOTS LOT FRONTAGE LOT AREA | PHASE 1 (RESIDENTIAL SINGLE FAMILY) |                             |
|------------------------------------------|-----|----------------------------|----------------------------------------------------|-----------------------------|----------------------------|----------|-------------|-----------------------|-------------------|-------------------|--------------------------------|-------------------------------------|-----------------------------|
| COMMENCE 1/1/2020<br>COMPLETE 9/1/2020   |     | 40' LOTS 29%               | TERCENT OF RESIDENTIAL DEVELOFMENT (SINGLE FAMILT) | ENELODMENT (CINICLE EVMILA) | 232 TOTAL CUMULATIVE LOTS  |          |             |                       | 70 50 FT 5,000 SF | 30 40 FT 4,000 SF | No. LOTS LOT FRONTAGE LOT AREA | PHASE 2 (RESIDENTIAL SINGLE FAMILY) | NASSAU CROSSIN              |
| COMMENCE 4/1/2019<br>COMPLETE 10/1/2019  | 28% | -                          | 28 FT                                              | INTERIOR                    | TOTAL CUMULATIVE 265 UNITS | 33 UNITS | 5 BUILDINGS | LOT FRONTAGE LOT AREA |                   |                   |                                | PHASE 3 (RESIDENTIAL TOWNHOUSES)    | CROSSING TIMELINE (PHASING) |
| COMMENCE 1/1/2020<br>COMPLETE 7/1/2020   | 27% | NT OF RESIDENTIAL DEVELOPM | 28 FT                                              | .  18 FT   1.800 SF         | TOTAL CUMULATIVE 297 UNITS | 32 UNITS | 4 BUILDINGS | LOT FRONTAGE LOT AREA |                   |                   |                                | PHASE 4 (RESIDENTIAL TOWNHOUSES)    |                             |
| COMMENCE 1/1/2021<br>COMPLETE 7/1/2021   | 45% |                            | 28 FT                                              | 18 FT   1.800 SF            | TOTAL CUMULATIVE 350 UNITS | 53 UNITS | 7 BUILDINGS | LOT FRONTAGE LOT AREA |                   |                   |                                | PHASE 5 (RESIDENTIAL TOWNHOUSES)    |                             |