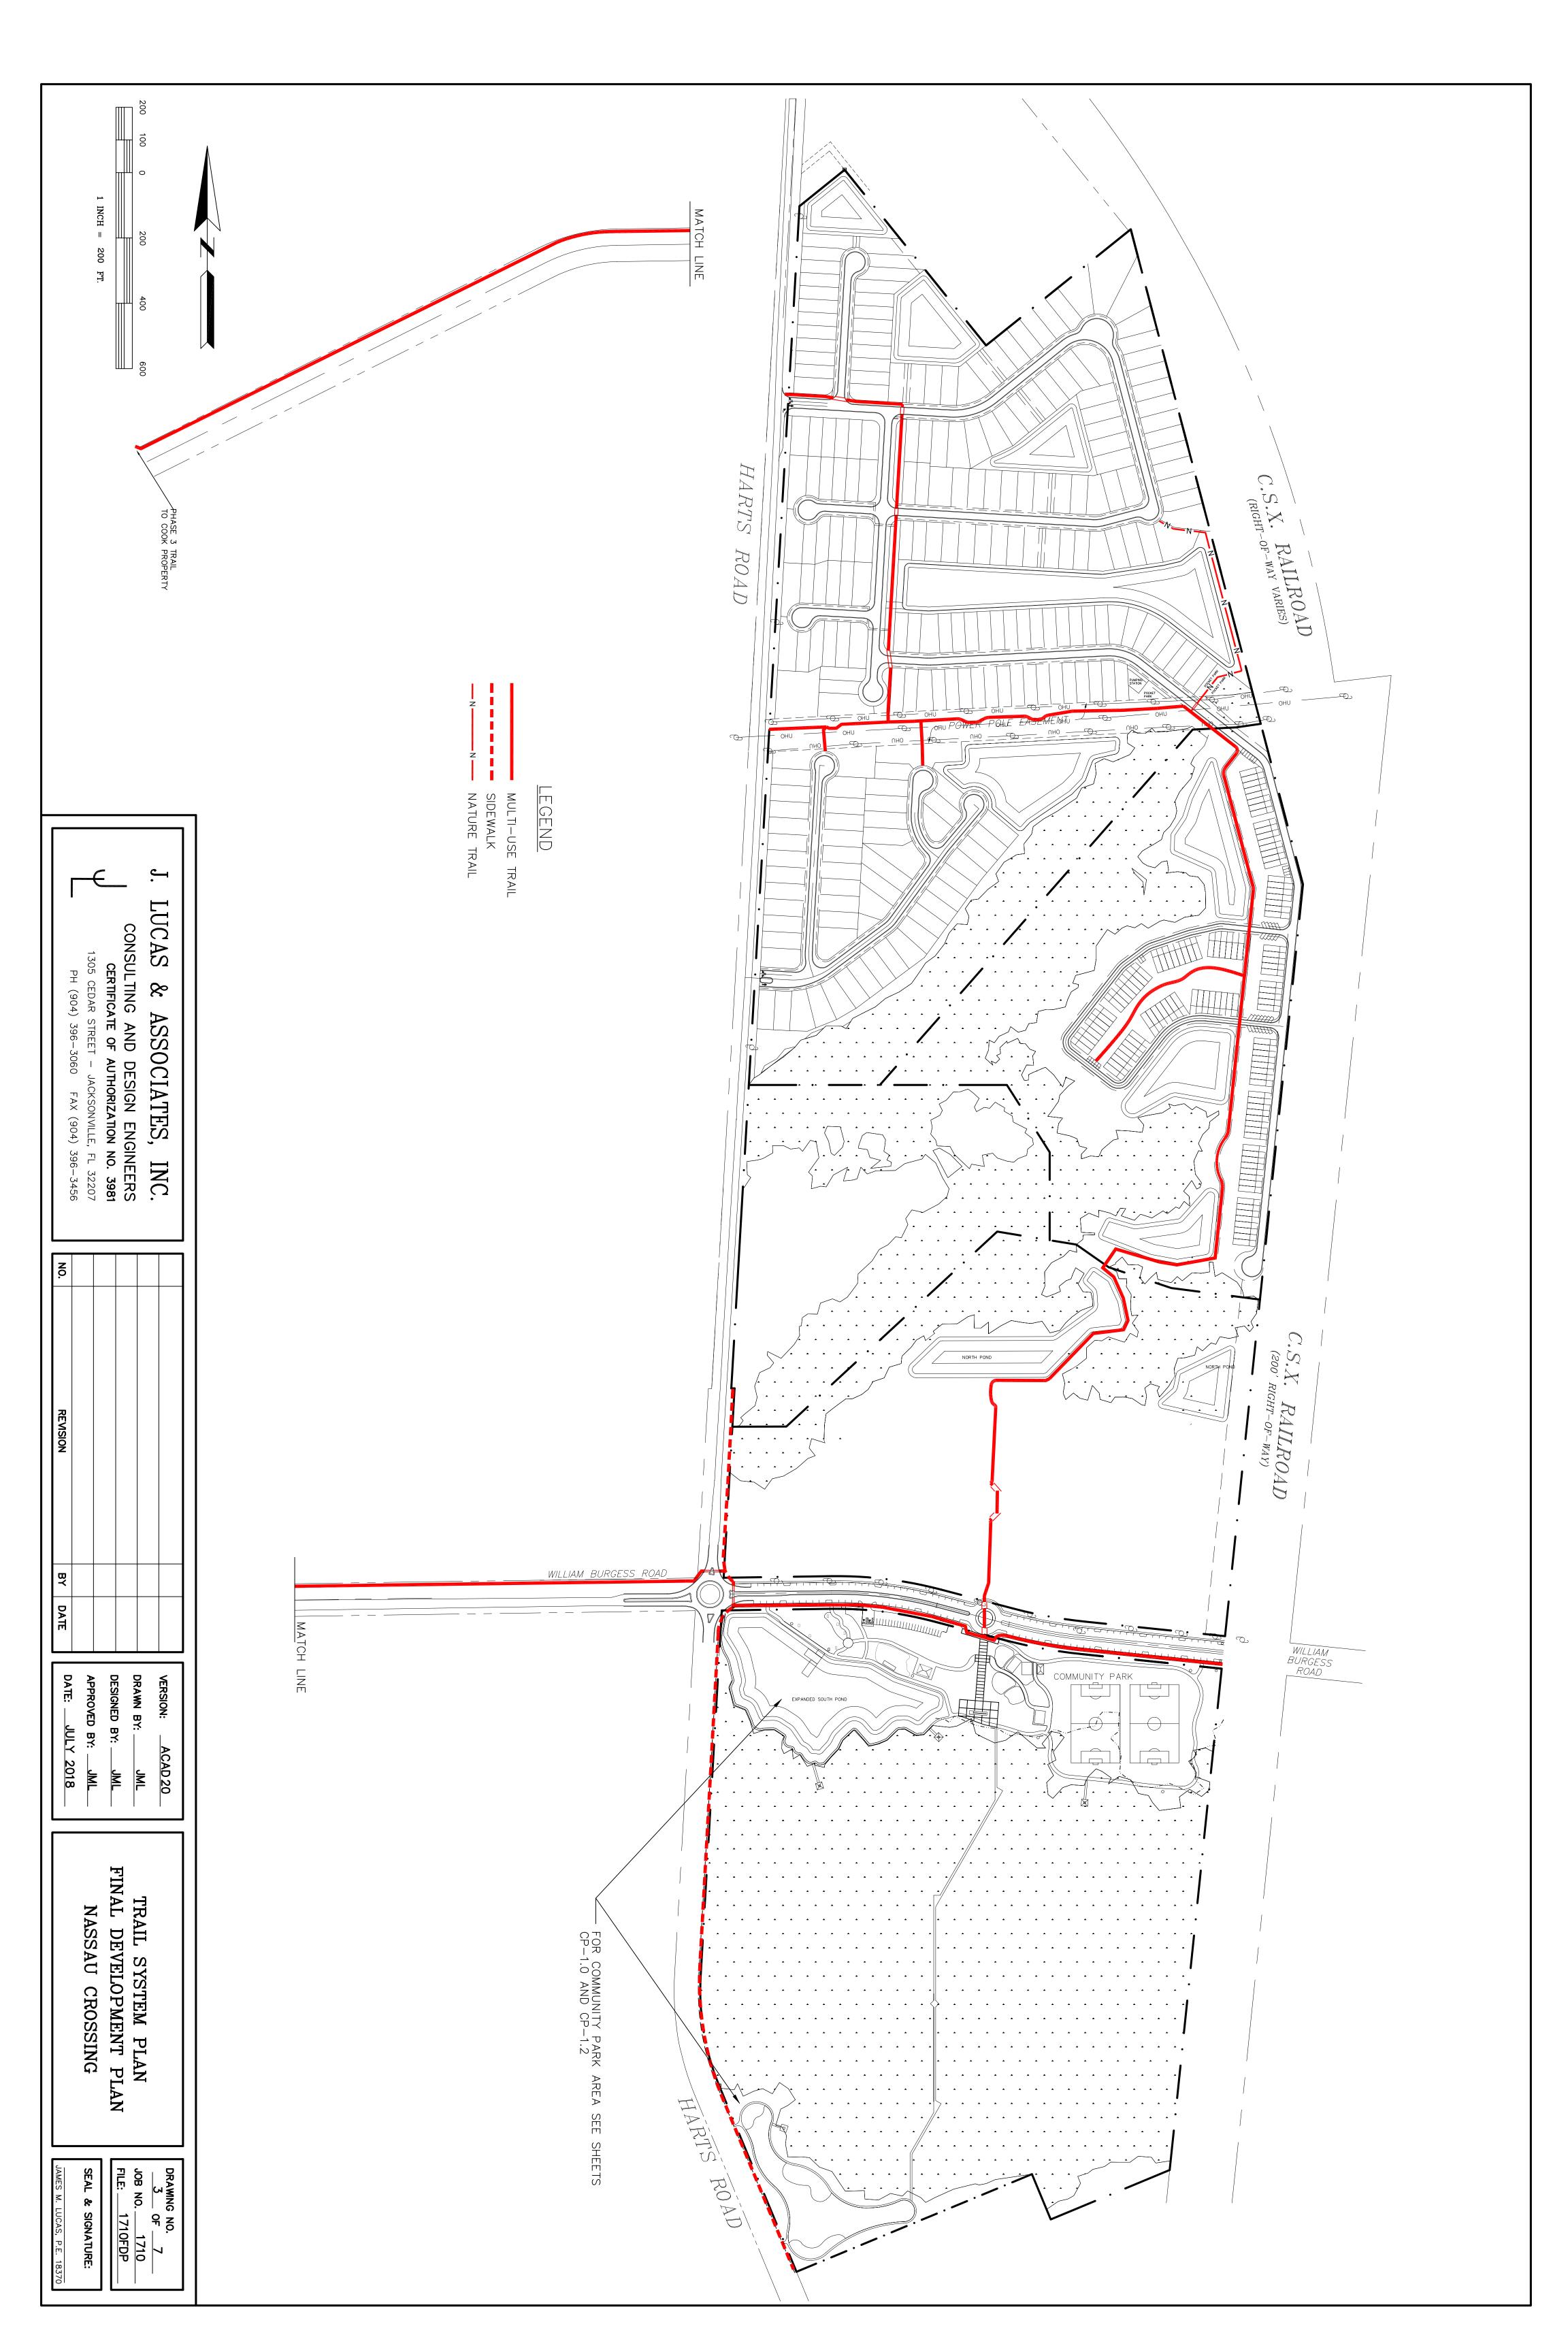

|
|----|-----------------------------------------------------------------------------------------------------------------------------------|
|    | ARE FOR HORIZONTAL IMPROVEMENTS HOME CONSTRUCTION ON INDIVIDIAL ARE FOR HORIZONTAL IMPROVEMENTS HOME CONSTRUCTION ON INDIVIDIAL   |
|    | LOTS WILL PROCEED BASED ON MARKET CONDITIONS.                                                                                     |
| ?  | FOR IMPROVEMENTS TO PARCEL 'C' AND OTHER IMPROVEMENTS NOT TIED TO A SPECIFIC PHASE, SEE THE TABLE OF IMPROVEMENTS FOR A SCHEDULE/ |
|    | TIMINO                                                                                                                            |













In lieu of completing the trail system in the southwest upland area of Parcel C, the Applicant may make improvements of equal value to the plaza area as depicted in Figure 12. The Planning and Economic Opportunity Department shall have the administrative discretion to approve the proposed improvements to the plaza area in lieu of improvements in the southwest upland portion of Parcel C Viewing Platform Boardwalk (Not a Developer responsability) Trail-Outdoor Social Space PARK AT SOUTH WEST CORNER OF PARCEL C SCALE:1"=50'-0"



J. DAVID VICKERS
LANDSCAPE ARCHITECT #596
6200 BROOKS CIRCLE SOUTH
JACKSONVILLE FLORIDA 32211
904 525 6976

Matovina and Company 2955 Hartley Road, Suite 10

. DAWD VICKERS

NASSAU CROSSINC SOUTH WEST PARK

| NO. |                          |          |
|-