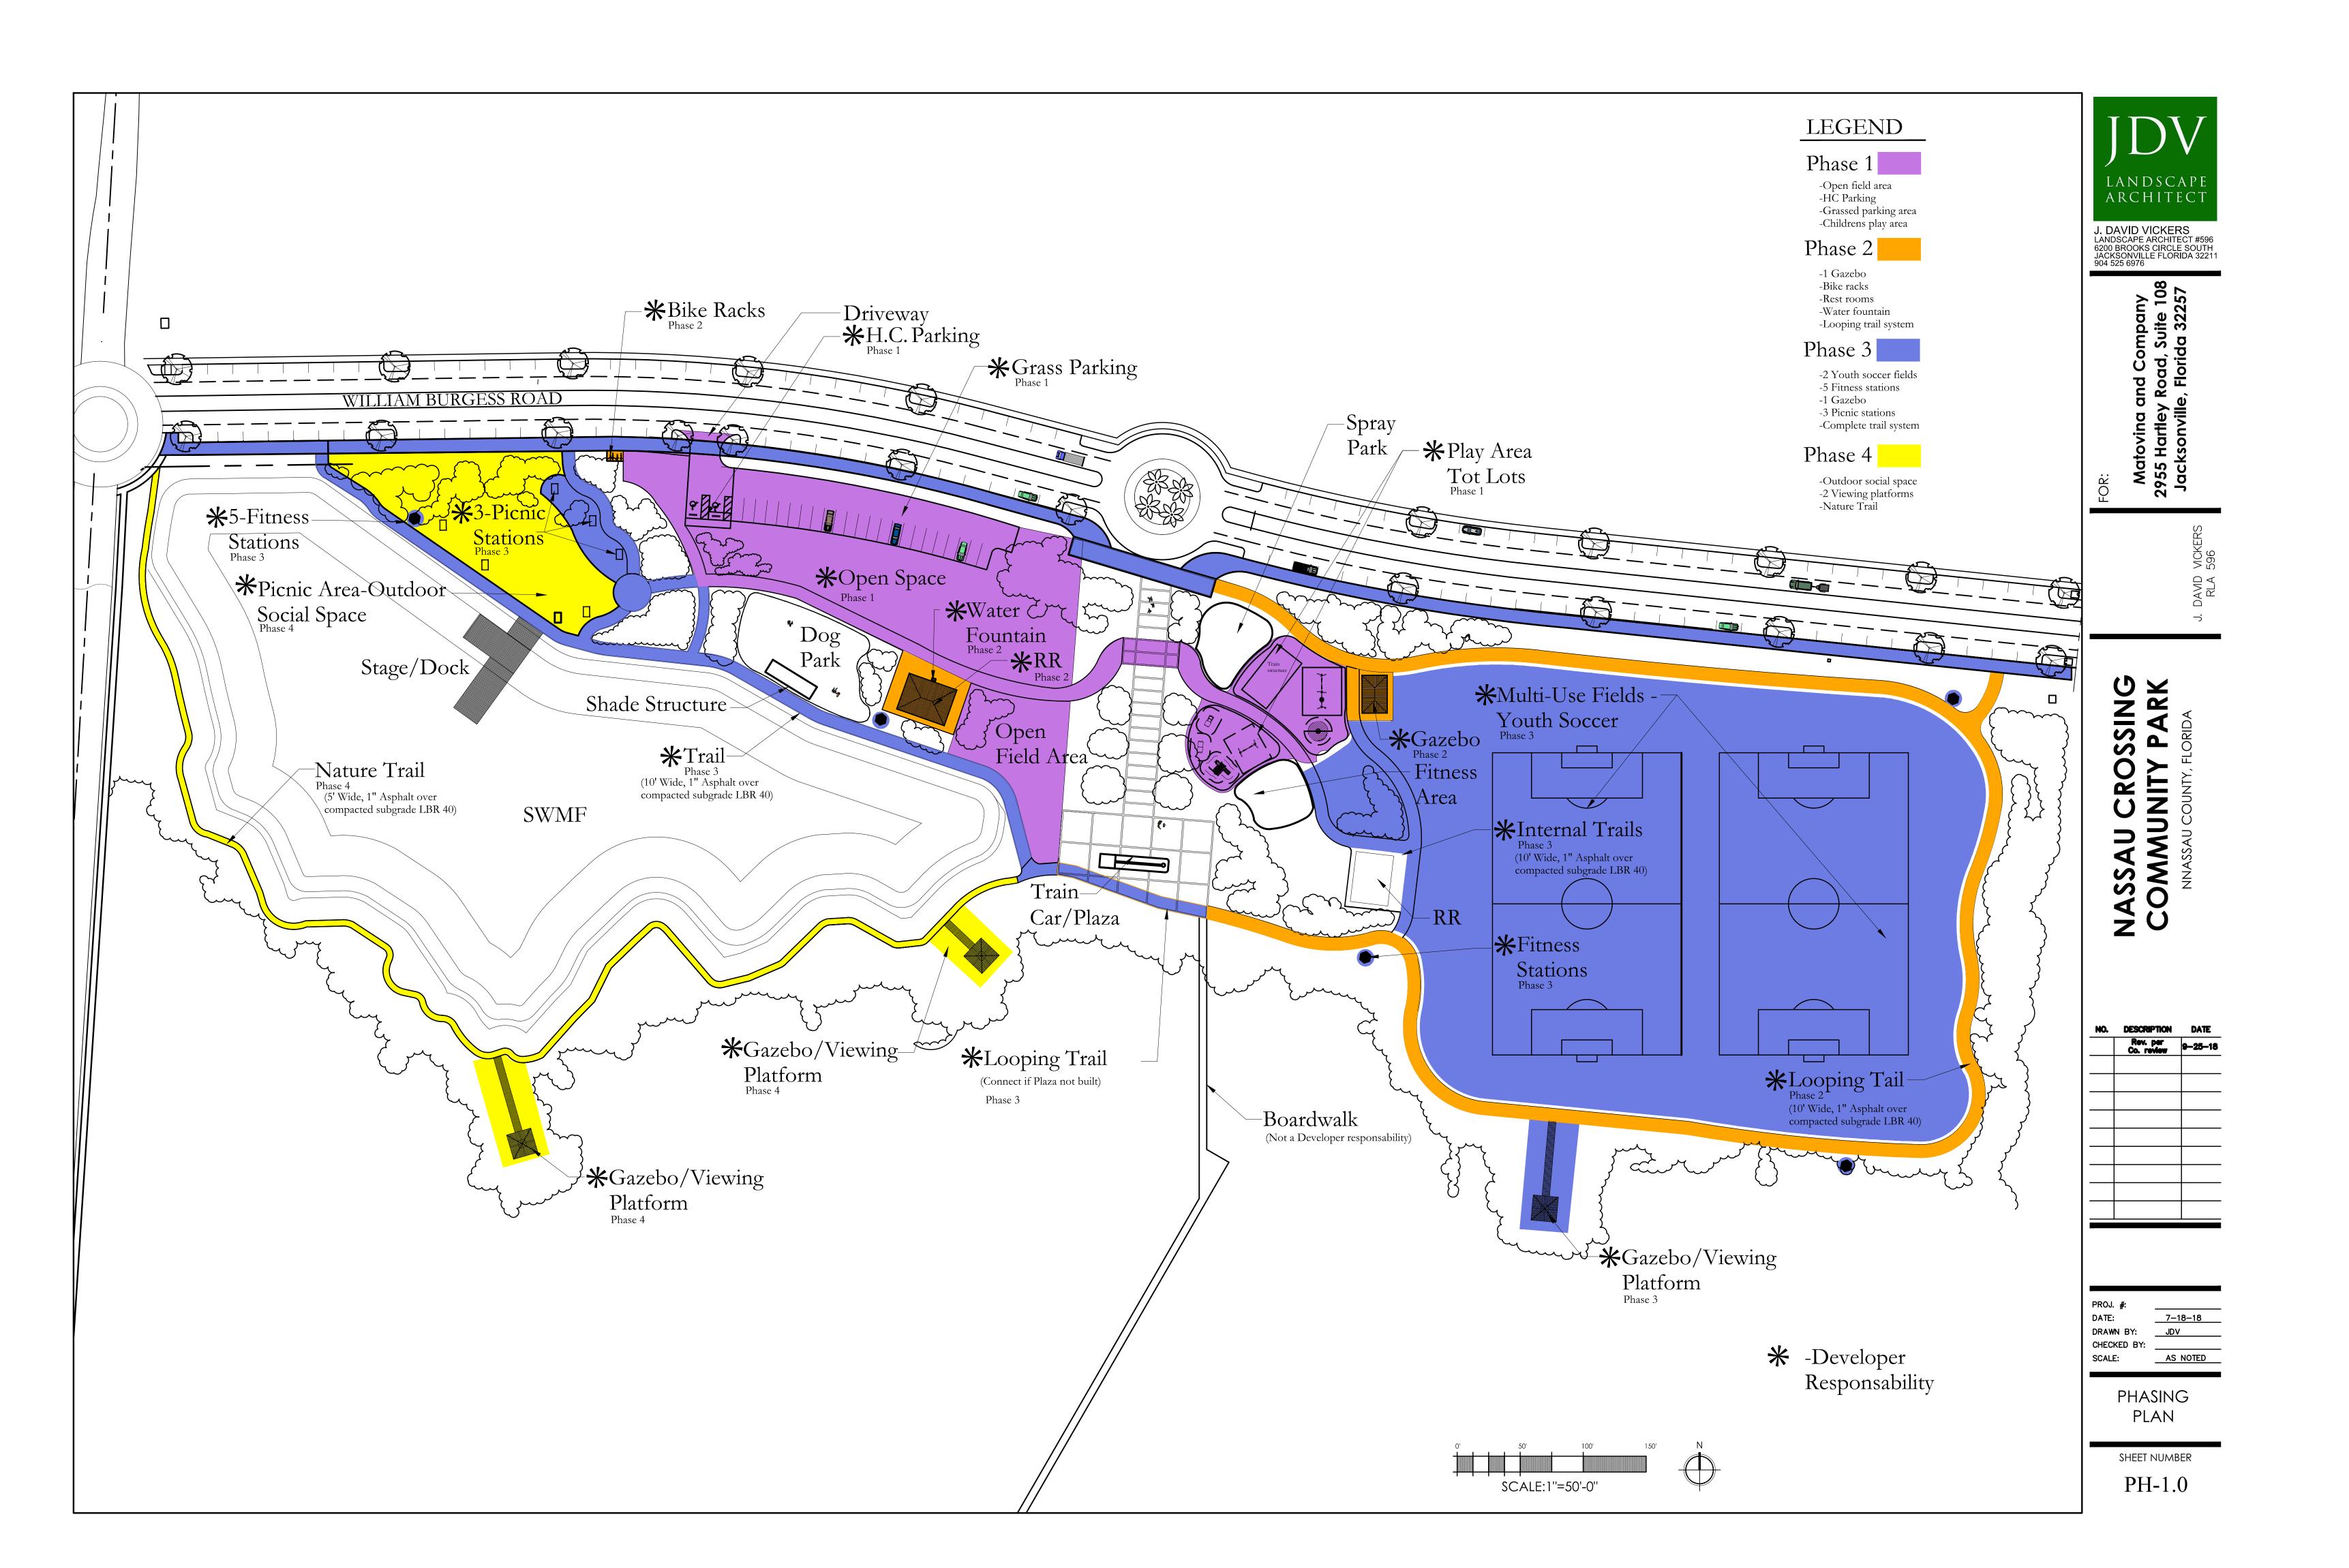

In lieu of completing the trail system in the southwest upland area of Parcel C, the Applicant may make improvements of equal value to the plaza area as depicted in Figure 12. The Planning and Economic Opportunity Department shall have the administrative discretion to approve the proposed improvements to the plaza area in lieu of improvements in the southwest upland portion of Parcel C Viewing Platform Boardwalk (Not a Developer responsability) Trail-Outdoor Social Space PARK AT SOUTH WEST CORNER OF PARCEL C SCALE:1"=50'-0"

CP-1.2

J D S C A P E A R C H I T E C T

J. DAVID VICKERS
LANDSCAPE ARCHITECT #596
6200 BROOKS CIRCLE SOUTH

Matovina and Company 55 Hartley Road, Suite 108 acksonville, Florida 32257

**AR** (

NASSAU CROSSING
COMMUNITY PARK
NNASSAU COUNTY, FLORIDA