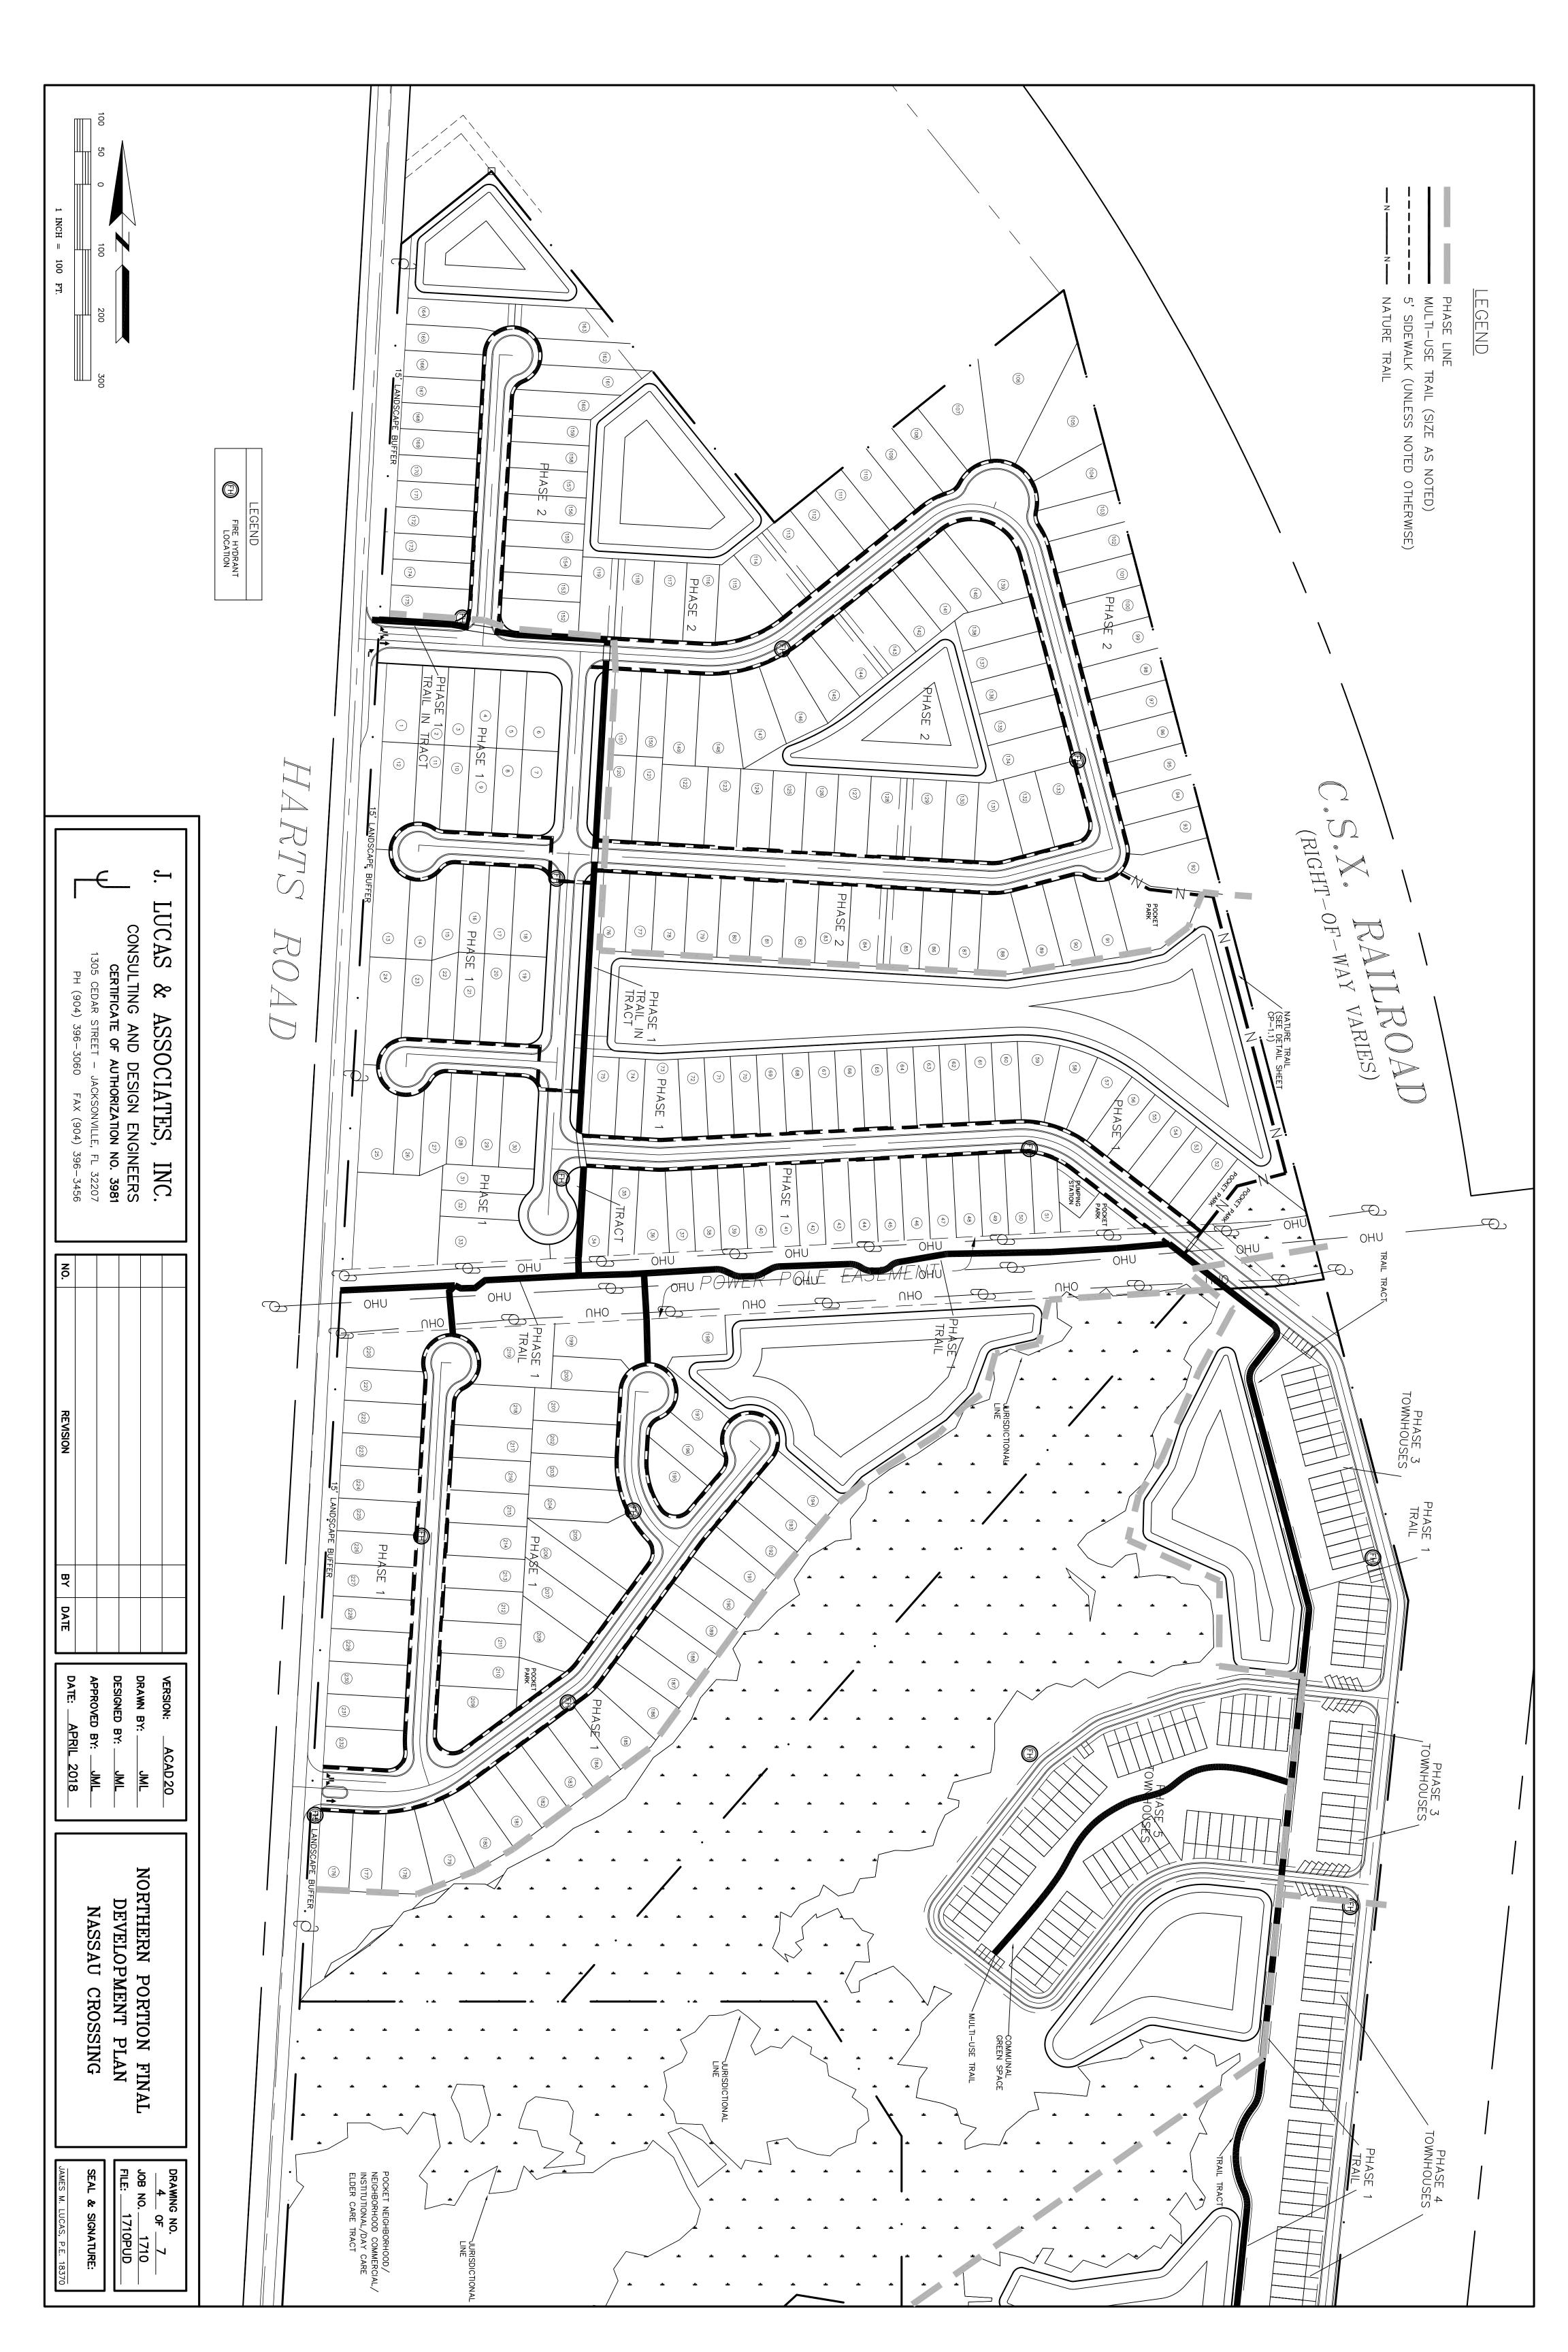

LOT TABLES

FINAL

DRAWING NO. 7
2 OF 7
JOB NO. 1710
FILE: 1710FDP

DEVELOPMENT PLAN

NASSAU CROSSING

SEAL & SIGNATURE:

| COMMENCE 1/1/2019<br>COMPLETE 11/30/2019 |     | 40' LOTS 71%               | PERCENT OF RESIDENTIAL D                           | DEDOENT OF DESIDENTIAL D    | 132 TOTAL CUMULATIVE LOTS  |          |             |                       | 57 50 FT 5,000 SF | 75 40 FT 4,000 SF | No. LOTS LOT FRONTAGE LOT AREA | PHASE 1 (RESIDENTIAL SINGLE FAMILY) |                             |
|------------------------------------------|-----|----------------------------|----------------------------------------------------|-----------------------------|----------------------------|----------|-------------|-----------------------|-------------------|-------------------|--------------------------------|-------------------------------------|-----------------------------|
| COMMENCE 1/1/2020<br>COMPLETE 9/1/2020   |     | 40' LOTS 29%               | TERCENT OF RESIDENTIAL DEVELOFMENT (SINGLE FAMILT) | ENELODMENT (CINICLE EVMILA) | 232 TOTAL CUMULATIVE LOTS  |          |             |                       | 70 50 FT 5,000 SF | 30 40 FT 4,000 SF | No. LOTS LOT FRONTAGE LOT AREA | PHASE 2 (RESIDENTIAL SINGLE FAMILY) | NASSAU CROSSIN              |
| COMMENCE 4/1/2019<br>COMPLETE 10/1/2019  | 28% | -                          | 28 FT                                              | INTERIOR                    | TOTAL CUMULATIVE 265 UNITS | 33 UNITS | 5 BUILDINGS | LOT FRONTAGE LOT AREA |                   |                   |                                | PHASE 3 (RESIDENTIAL TOWNHOUSES)    | CROSSING TIMELINE (PHASING) |
| COMMENCE 1/1/2020<br>COMPLETE 7/1/2020   | 27% | NT OF RESIDENTIAL DEVELOPM | 28 FT                                              | .  18 FT   1.800 SF         | TOTAL CUMULATIVE 297 UNITS | 32 UNITS | 4 BUILDINGS | LOT FRONTAGE LOT AREA |                   |                   |                                | PHASE 4 (RESIDENTIAL TOWNHOUSES)    |                             |
| COMMENCE 1/1/2021<br>COMPLETE 7/1/2021   | 45% |                            | 28 FT                                              | 18 FT   1.800 SF            | TOTAL CUMULATIVE 350 UNITS | 53 UNITS | 7 BUILDINGS | LOT FRONTAGE LOT AREA |                   |                   |                                | PHASE 5 (RESIDENTIAL TOWNHOUSES)    |                             |