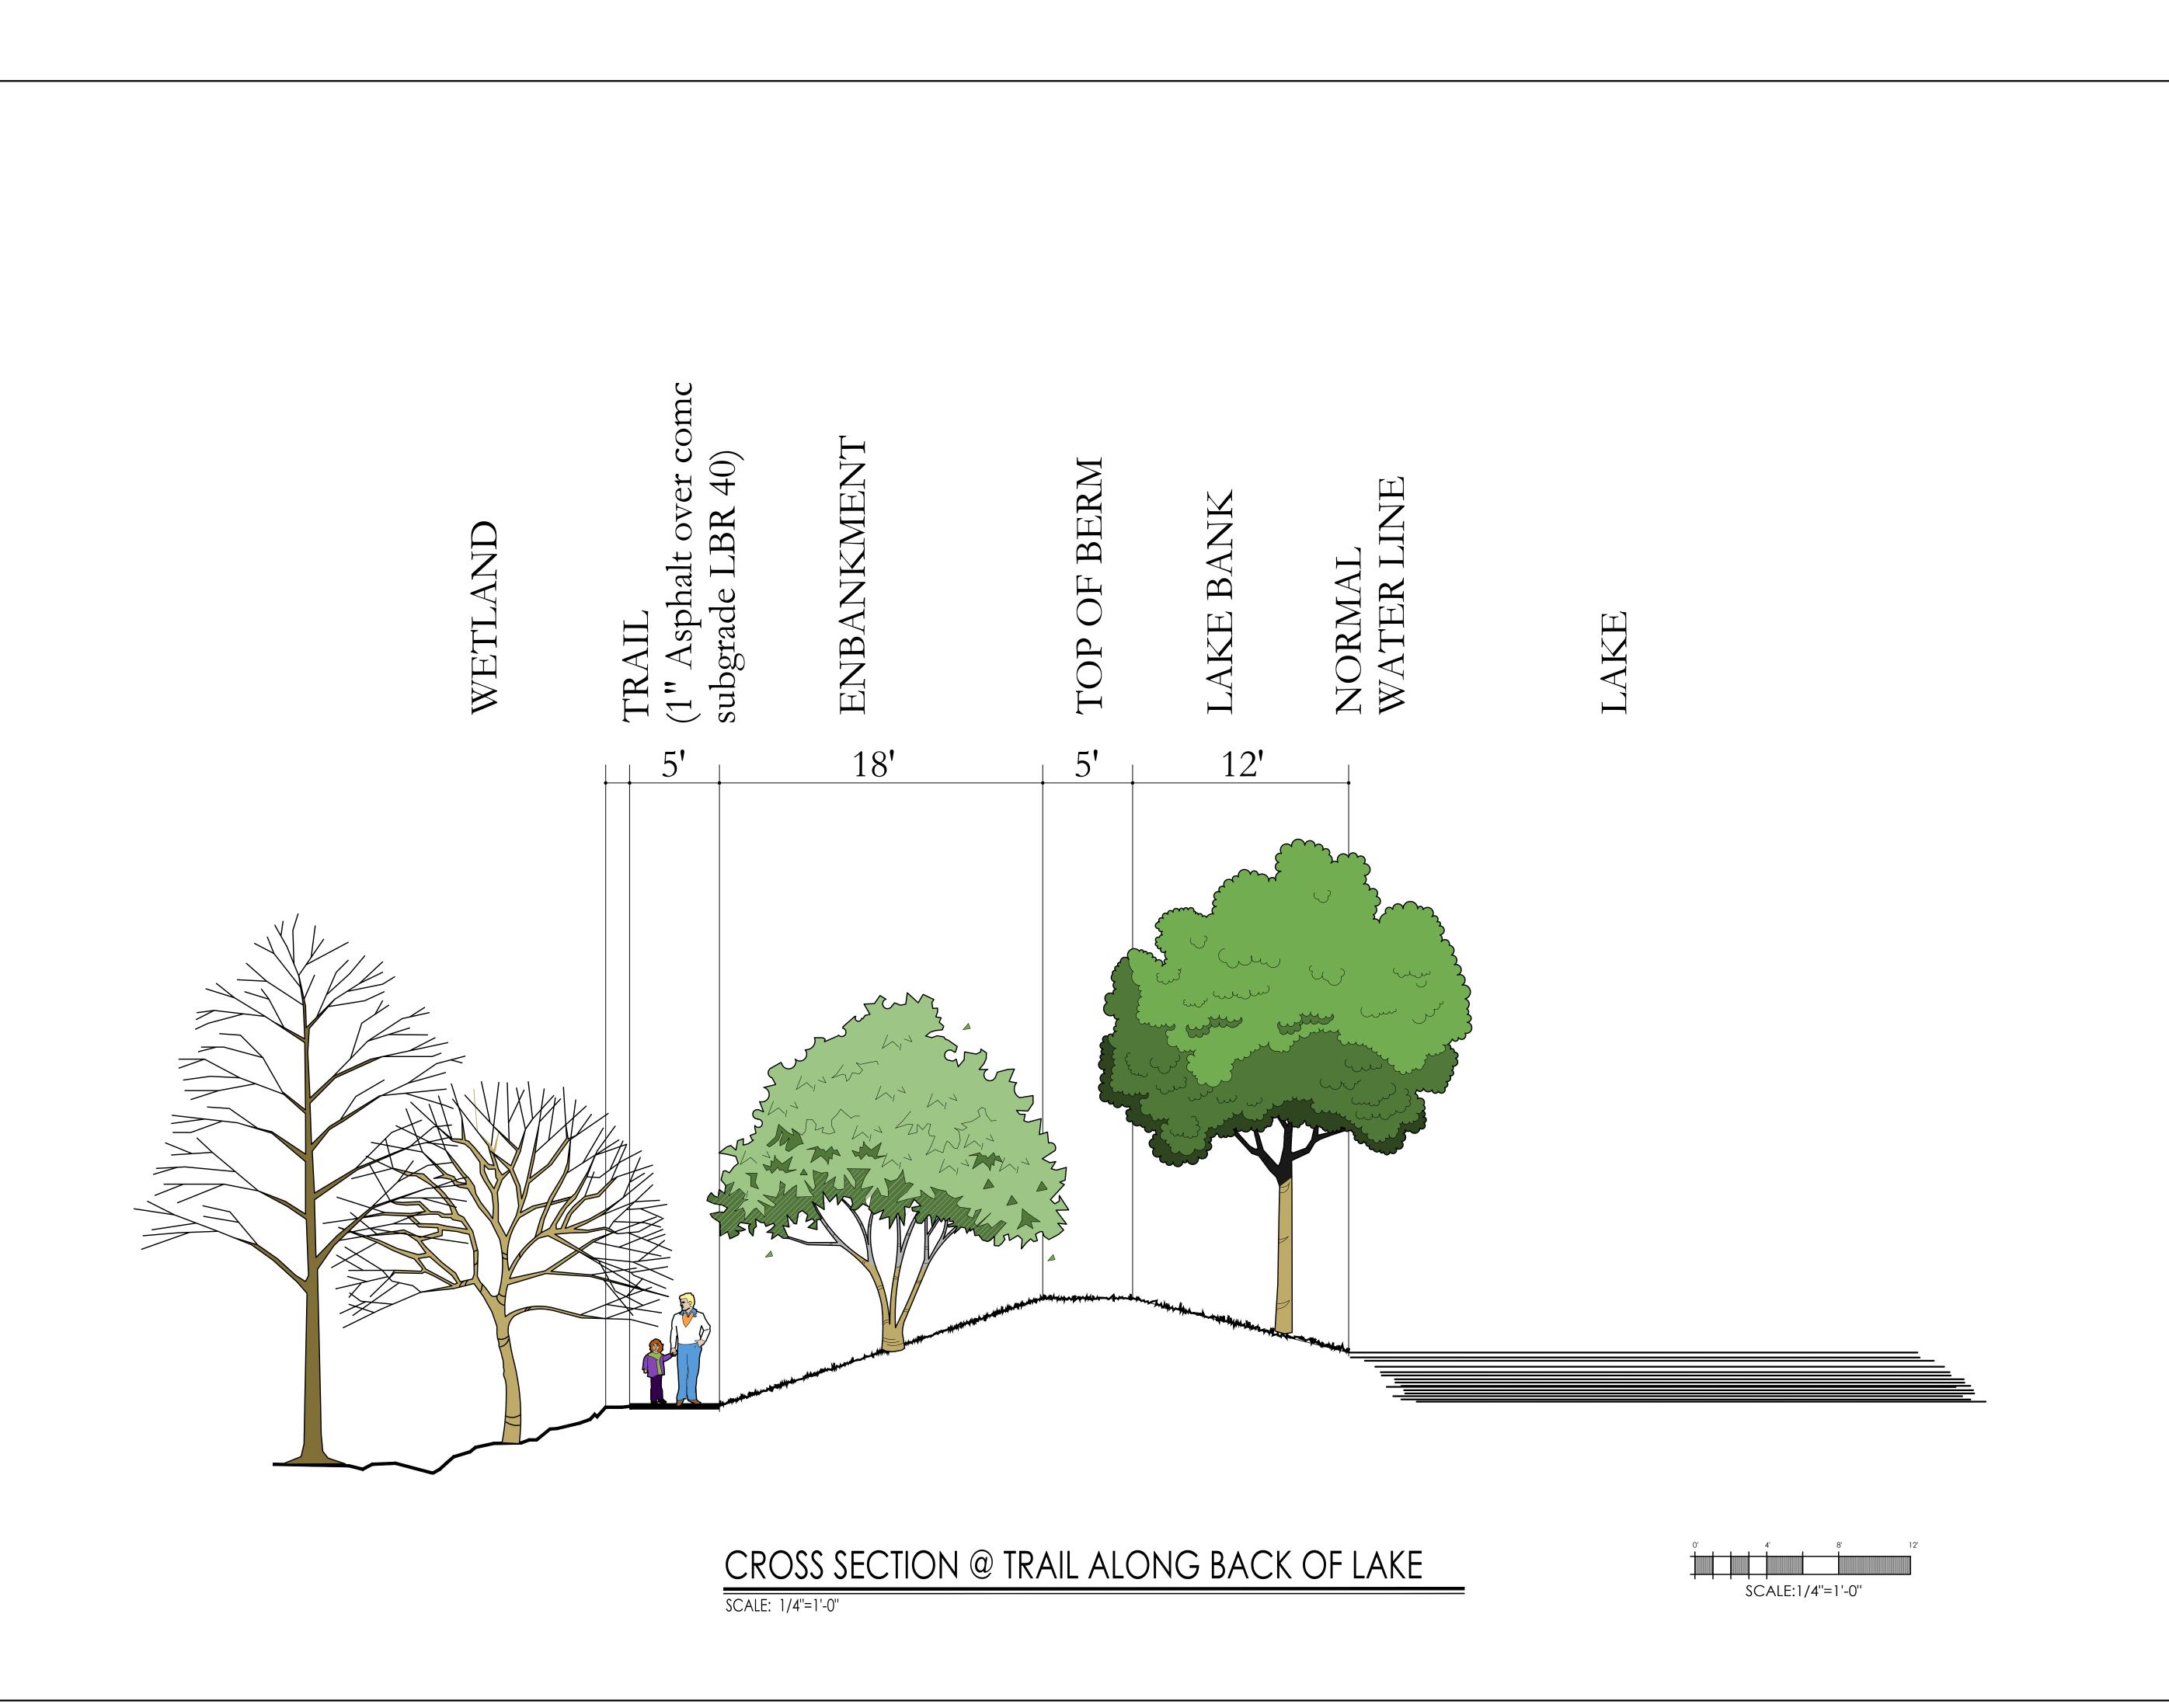

|          |
|-----|--------------------------|----------|
| 1   | Add phase color and note | 10-22-18 |
|     |                          |          |
|     |                          |          |
|     |                          |          |
|     |                          |          |
|     |                          |          |
|     |                          |          |
|     |                          |          |
|     |                          |          |
|     |                          |          |
|     |                          |          |

| PROJ. #:    |          |
|-------------|----------|
| DATE:       | 7-18-18  |
| DRAWN BY:   | JDV      |
| CHECKED BY: |          |
| SCALE:      | AS NOTED |
|             |          |

SITE PLAN

SHEET NUMBER

CP-1.2



J D S C A P E A R C H I T E C T

J. DAVID VICKERS
LANDSCAPE ARCHITECT #596
6200 BROOKS CIRCLE SOUTH

Matovina and Company 55 Hartley Road, Suite 108 acksonville, Florida 32257

**AR** (

NASSAU CROSSING
COMMUNITY PARK
NNASSAU COUNTY, FLORIDA

| NO. | DESCRIPTION | DATE |
|-----|-------------|------|
|     |             |      |
|     |             |      |
|     |             |      |
|     |             |      |
|     |             |      |
|     |             |      |
|     |             |      |
|     |             |      |
|     |             |      |
|     |             |      |
|     |             |      |

| PROJ. #:    |          |
|-------------|----------|
| DATE:       | 7-18-18  |
| DRAWN BY:   | JDV      |
| CHECKED BY: |          |
| SCALE:      | AS NOTED |
|             |