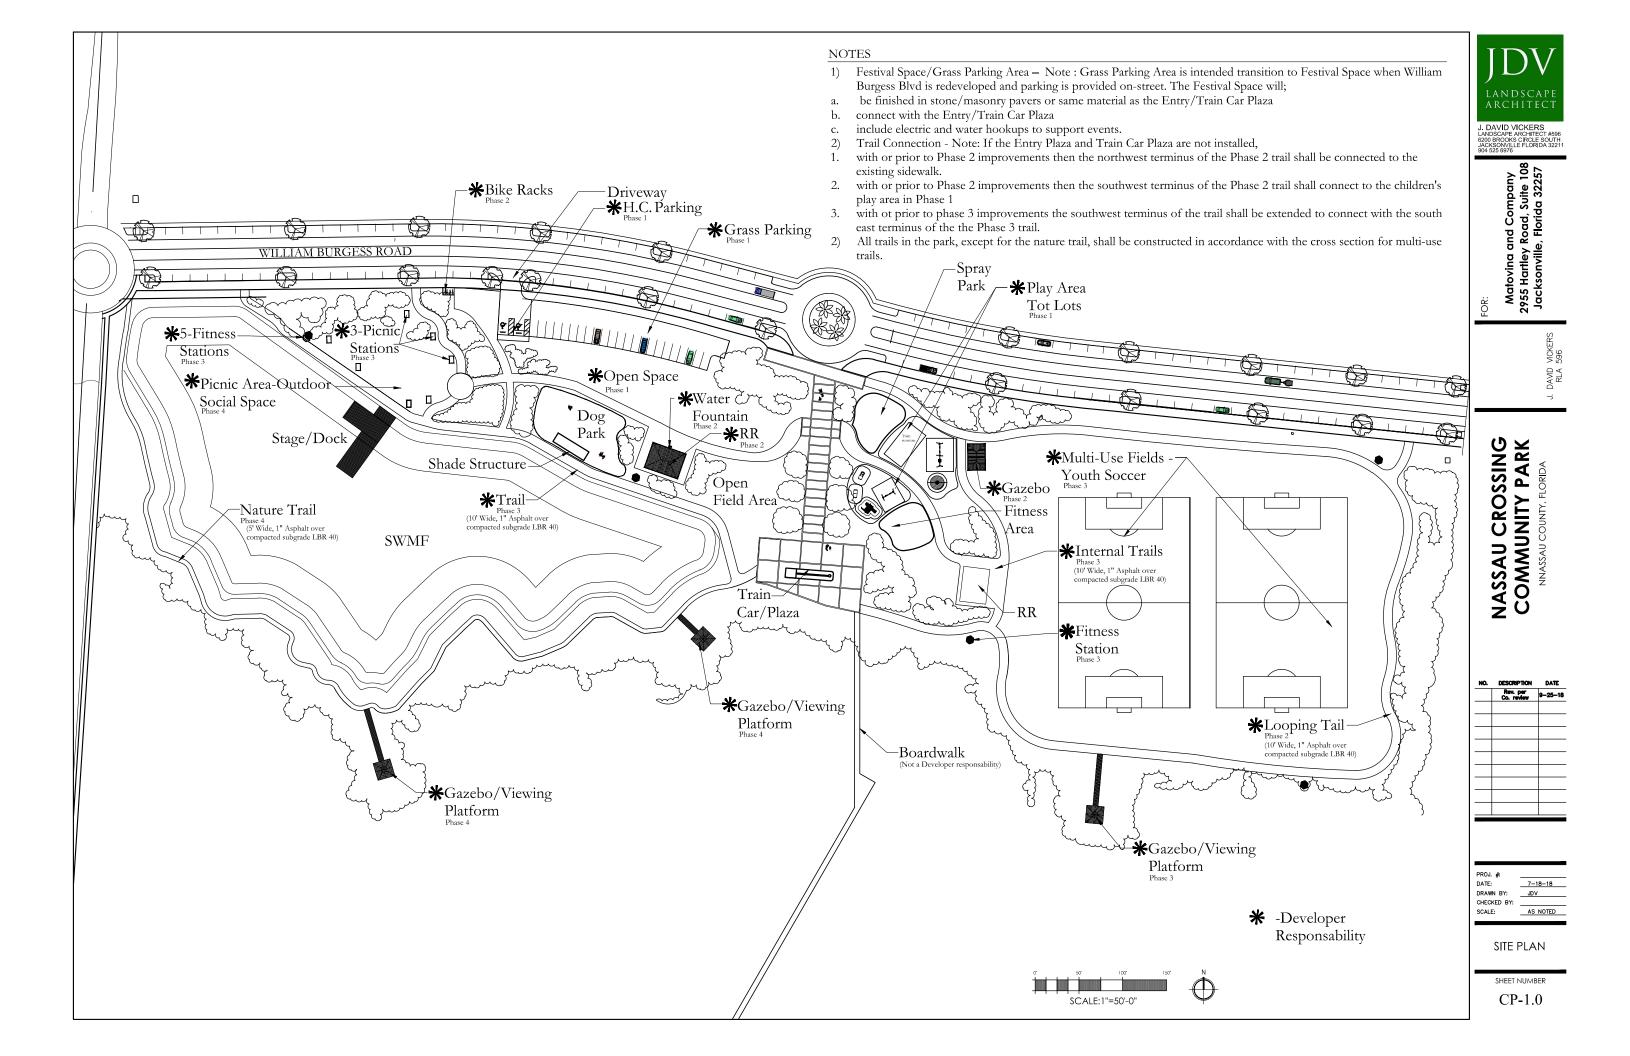

In lieu of completing the trail system in the southwest upland area of Parcel C, the Applicant may make improvements of equal value to the plaza area as depicted in Figure 12. The Planning and Economic Opportunity Department shall have the administrative discretion to approve the proposed improvements to the plaza area in lieu of improvements in the southwest upland portion of Parcel C Viewing Platform Boardwalk (Not a Developer responsability) Trail-Outdoor Social Space PARK AT SOUTH WEST CORNER OF PARCEL C SCALE:1"=50'-0"

| PROJ. #:    |          |
|-------------|----------|
| DATE:       | 7-18-18  |
| DRAWN BY:   | JDV      |
| CHECKED BY: |          |
| SCALE:      | AS NOTED |
|             |          |

SITE PLAN

SHEET NUMBER

CP-1.2

J D S C A P E A R C H I T E C T

J. DAVID VICKERS
LANDSCAPE ARCHITECT #596
6200 BROOKS CIRCLE SOUTH

Matovina and Company 55 Hartley Road, Suite 108 acksonville, Florida 32257

**AR** (

NASSAU CROSSING
COMMUNITY PARK
NNASSAU COUNTY, FLORIDA