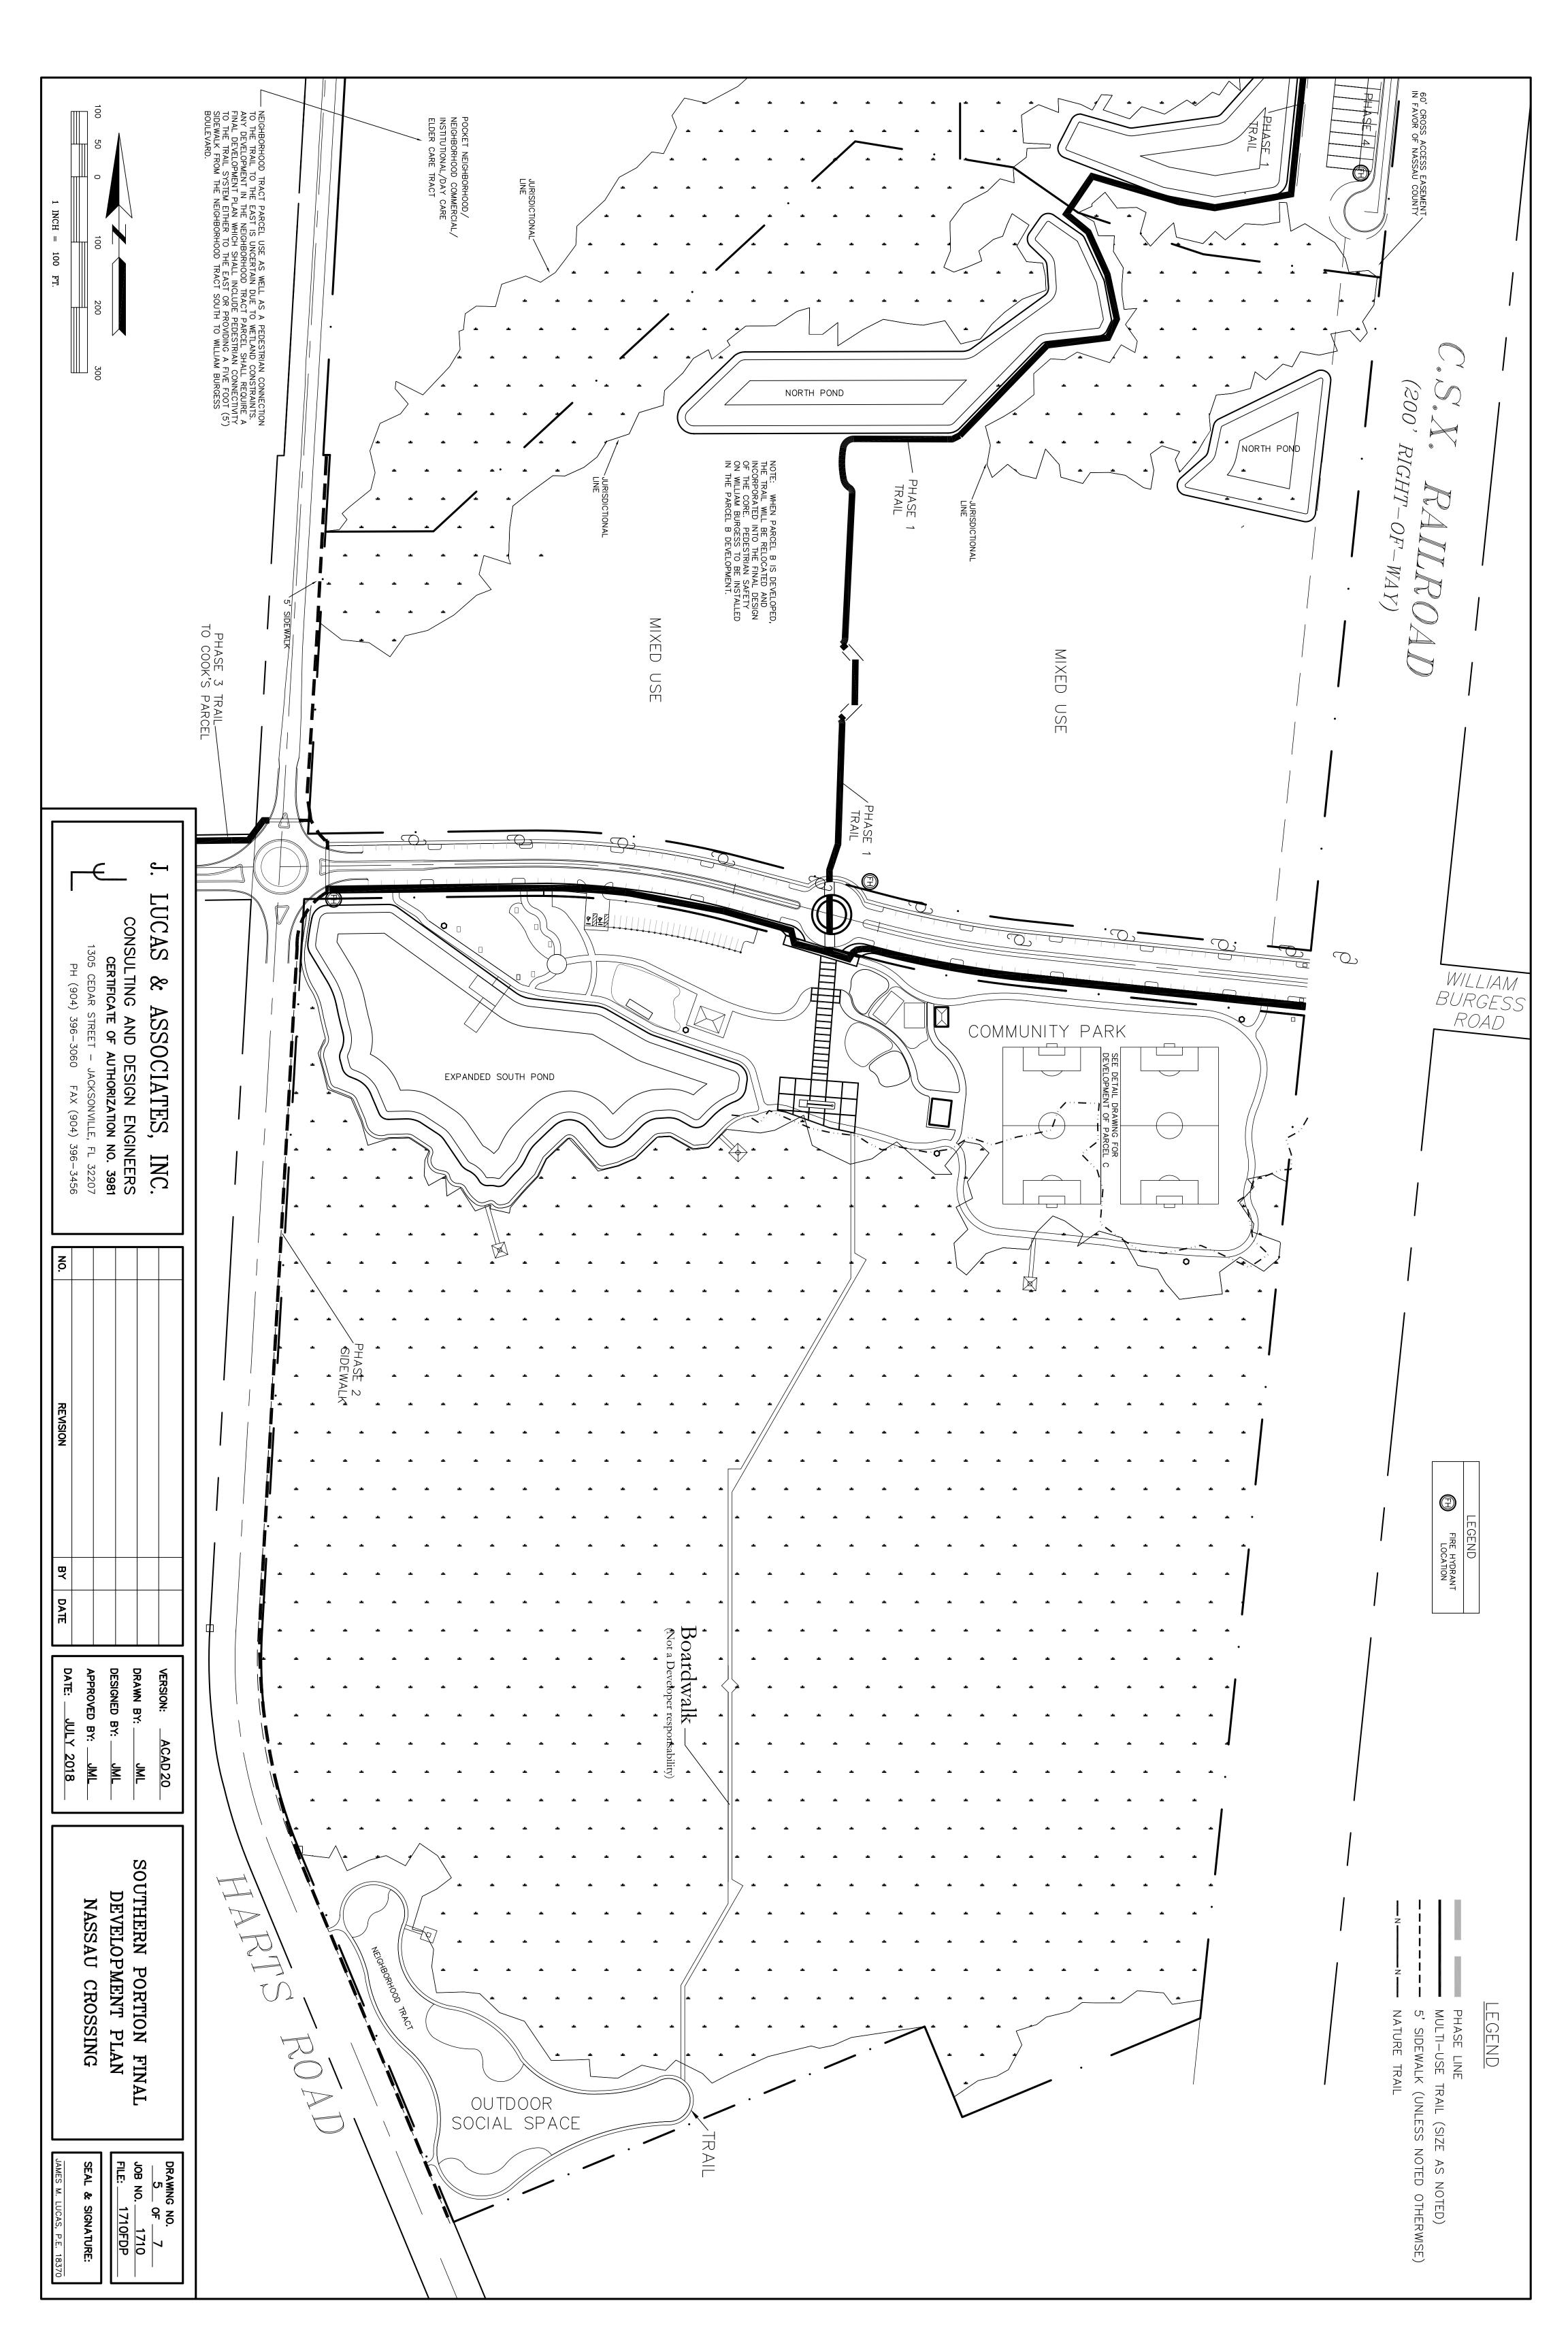

In lieu of completing the trail system in the southwest upland area of Parcel C, the Applicant may make improvements of equal value to the plaza area as depicted in Figure 12. The Planning and Economic Opportunity Department shall have the administrative discretion to approve the proposed improvements to the plaza area in lieu of improvements in the southwest upland portion of Parcel C Viewing Platform Boardwalk (Not a Developer responsability) Trail-Outdoor Social Space PARK AT SOUTH WEST CORNER OF PARCEL C SCALE:1"=50'-0"