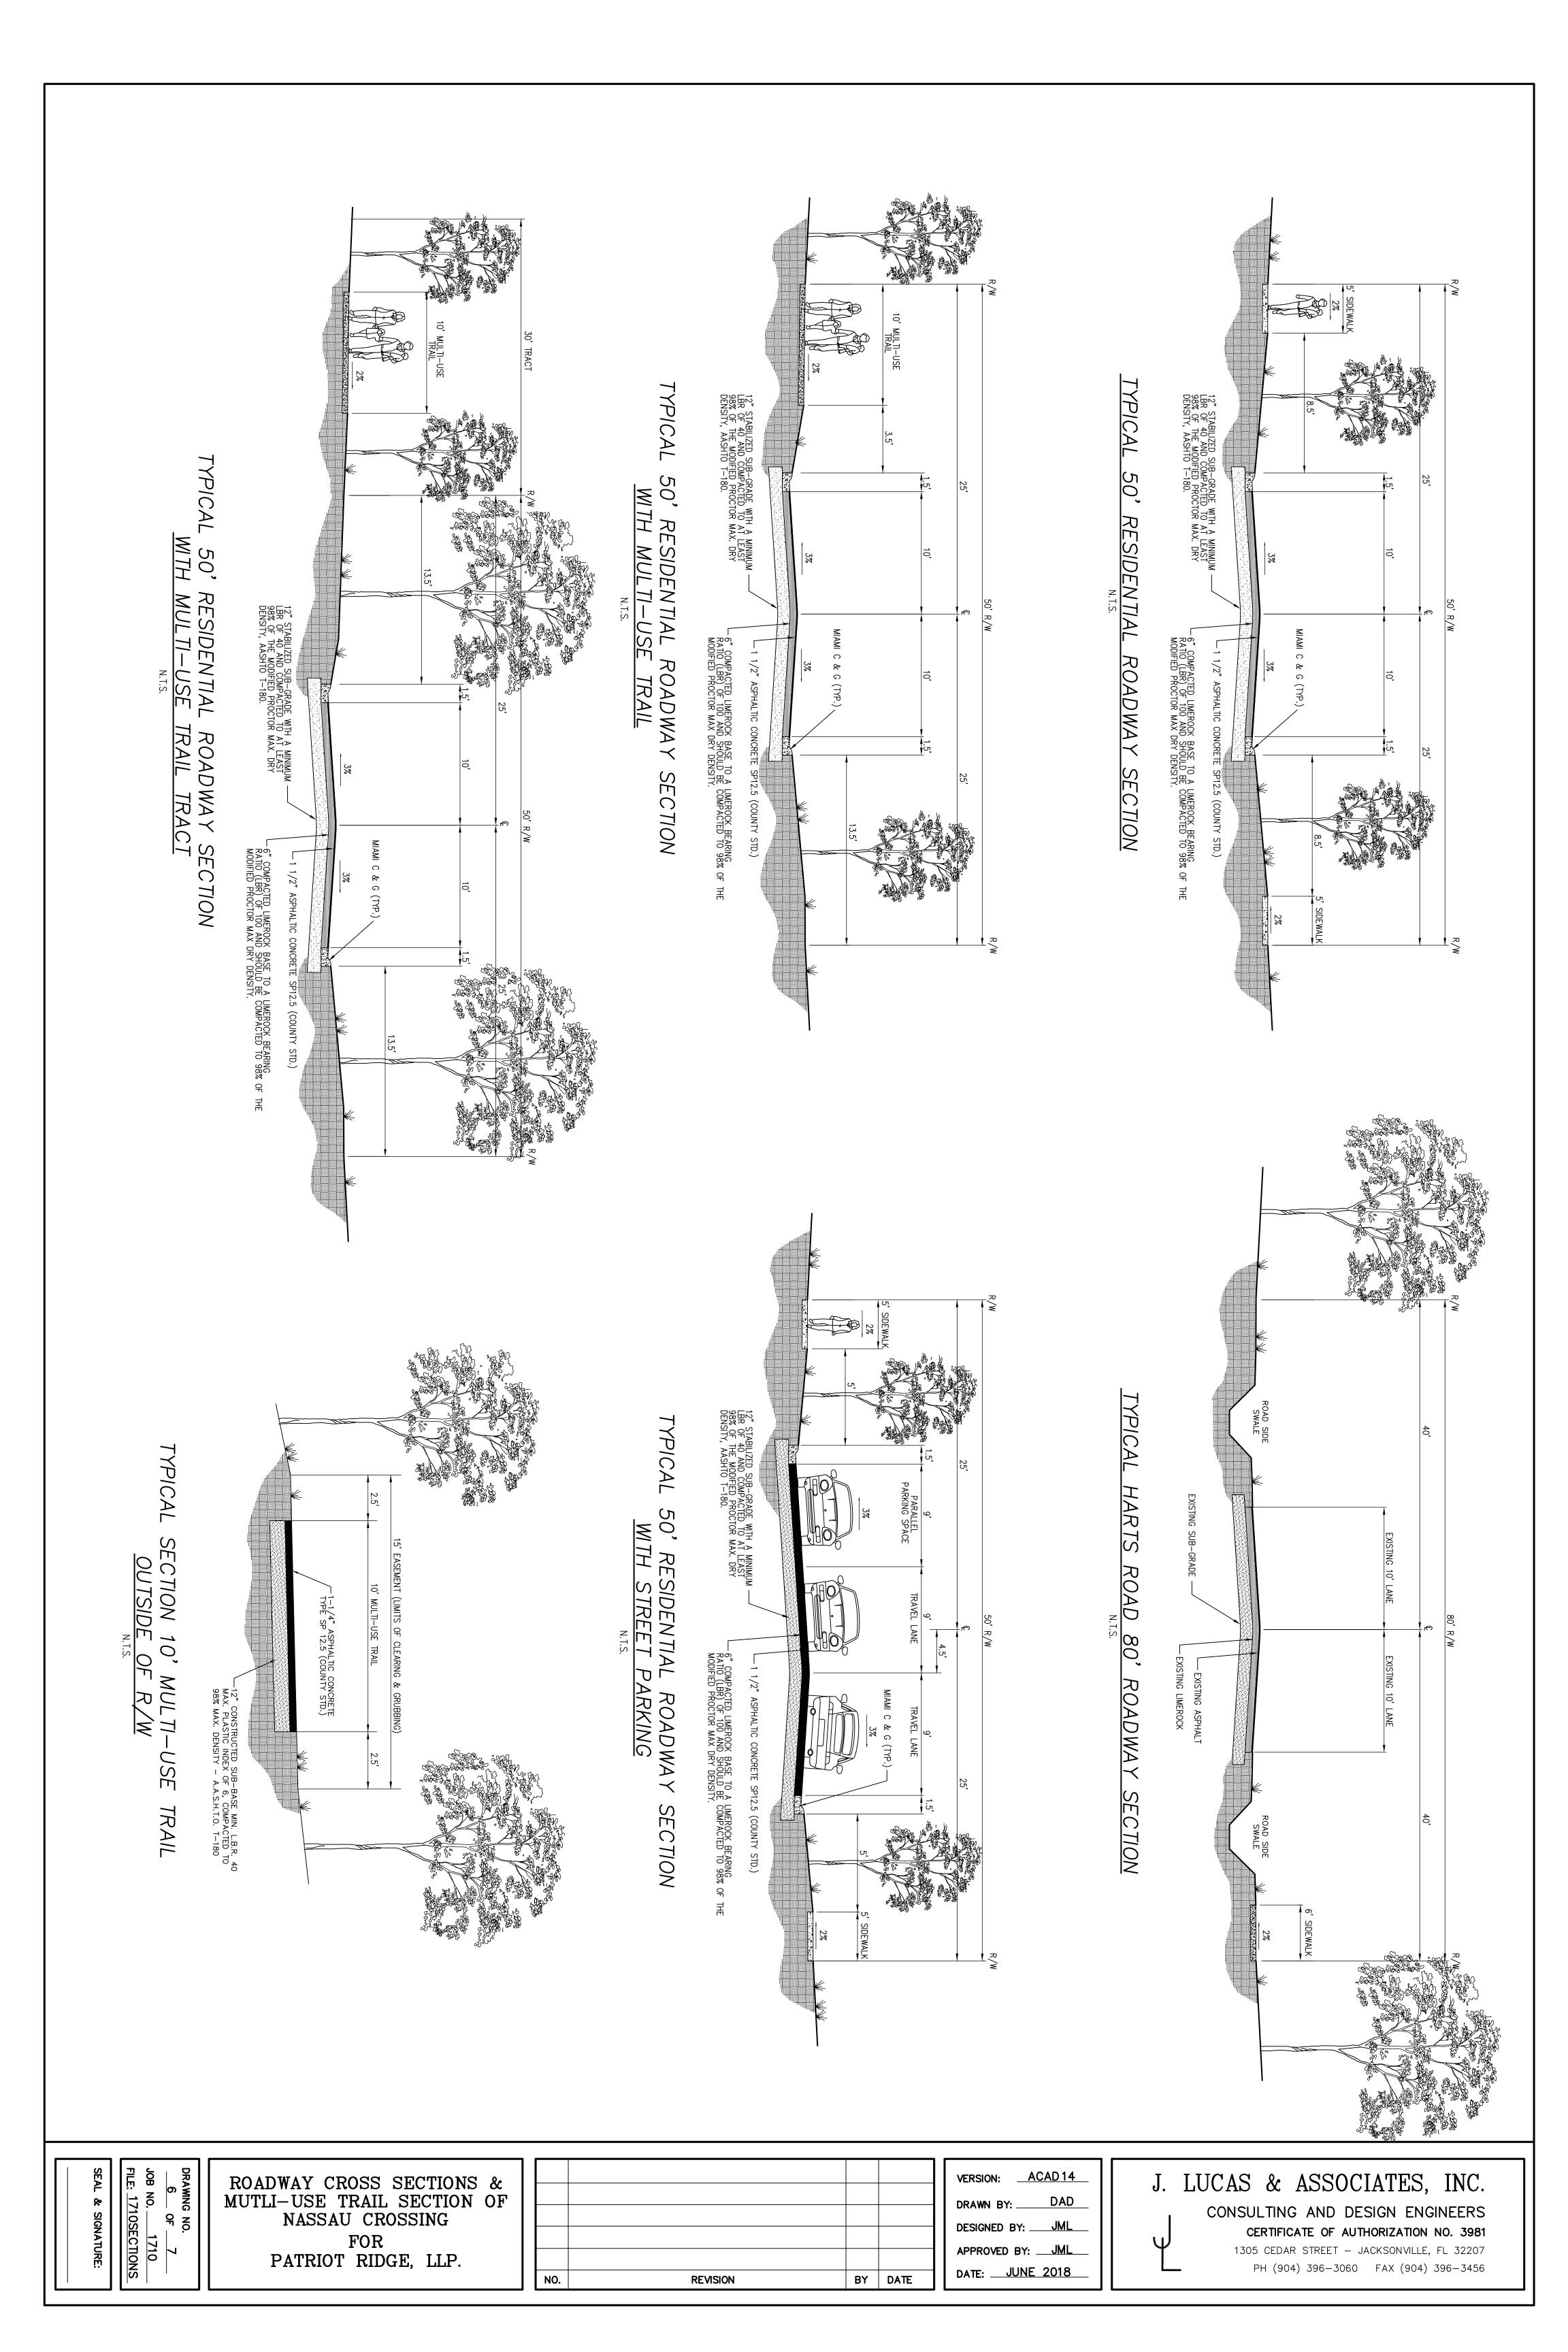

4675 4800 4800 4800 4800 4800 4800 4800 4800 4800 4800 4800 4800 4800 4800 4800 4800 6000 6000 6000 6000 6000 6000 6000 6000 6000 6000 6000 6000 6000 6000 6000 6000 6000 LUCAS 80 ASSOCIATES, INC. VERSION: 40 FOOT SINGLE FAMILY LOT 4,000 SQUARE FEET MINIMUM LOT AREA 100' ACAD 20 <u>5' SIDE SETBACK</u> H 20' GARAGE H FRONT YARD SETBACK (FRONT PORCH) 10' REAR YARD \_\_\_SETBACK\_\_\_\_ 50 FOOT SINGLE FAMILY LOT 5,000 SQUARE FEET MINIMUM LOT AREA 100' 10' FRONT YARD SETBACK (FRONT PORCH) <u>5' SIDE SETBACK</u> \_\_\_\_20<u>\_</u>GARAGE\_\_\_ \_\_\_1<u>5</u> MAIN\_HOME\_\_ 10' REAR YARD \_\_\_SETBACK\_\_\_\_